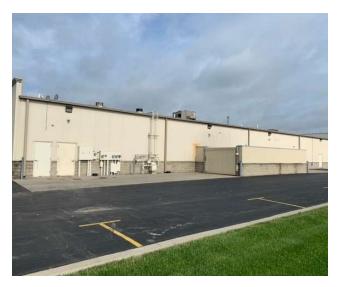

## PROPERTY OVERVIEW

3,150 SF space available for lease within a well designed and maintained 12,850 SF retail strip center. Situated at the signalized intersection of State Route 66 and Elliott Rd, just 1/2 mile north of the Hwy 24 interchange. Located in a prime retail corridor, with close proximity to Walmart, Meijer, Kohls, and Menards.

## **ADDITIONAL PHOTOS**

RAMI SEBAI O: 419.540.8888 | C: 419.377.0797 rami.sebai@svn.com OH #SAL.2021006201 TIM SCHLACHTER, CCIM O: 419.540.8888 | C: 419.466.5501 tim.schlachter@svn.com OH #BRKP. 2017001584