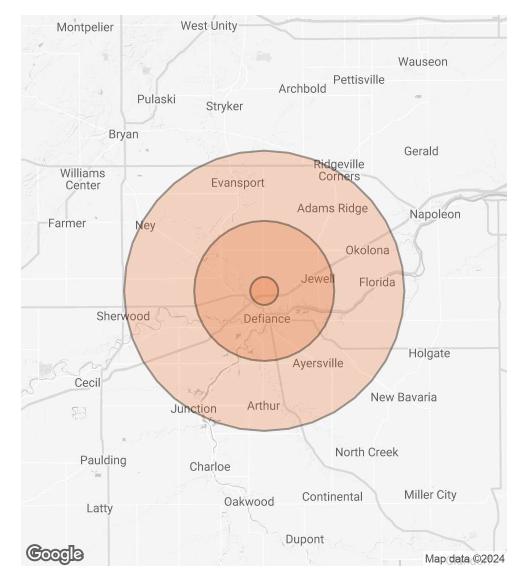

## **DEMOGRAPHICS MAP & REPORT**

| POPULATION           | 1 MILE | 5 MILES | 10 MILES |
|----------------------|--------|---------|----------|
| TOTAL POPULATION     | 831    | 21,042  | 37,462   |
| AVERAGE AGE          | 38.3   | 38.3    | 38.6     |
| AVERAGE AGE (MALE)   | 33.9   | 34.9    | 36.6     |
| AVERAGE AGE (FEMALE) | 43.0   | 41.0    | 39.9     |

## HOUSEHOLDS & INCOME 1 MILE 5 MILES 10 MILES

| TOTAL HOUSEHOLDS    | 299       | 8,341     | 14,618    |
|---------------------|-----------|-----------|-----------|
| # OF PERSONS PER HH | 2.8       | 2.5       | 2.6       |
| AVERAGE HH INCOME   | \$64,475  | \$54,160  | \$56,066  |
| AVERAGE HOUSE VALUE | \$147,799 | \$118,597 | \$119,725 |

\* Demographic data derived from 2020 ACS - US Census