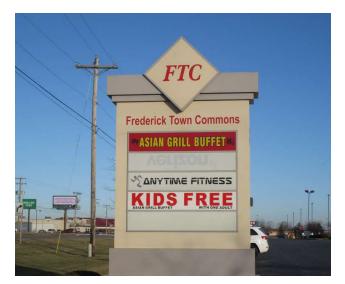

### **PROPERTY HIGHLIGHTS**

- Excellent visibility with 147 ft of frontage along State Route 66
- Marquee and facade signage opportunity
- Ample paved parking
- Easily demised into separate units
- Neighboring tenants include: Jersey Mikes, Asian Grill Buffet, and Superior Credit Union

#### 8959 STATE ROUTE 66 N | Defiance, OH 43512

SVN | ASCENSION COMMERCIAL REALTY 4

| Suite 4  | Suite 3         | Suite 2         | Suite 1         |
|----------|-----------------|-----------------|-----------------|
| 1,700 SF | <i>3,150 SF</i> | <i>2,000 SF</i> | <i>6,000 SF</i> |
| Jersey   | Vacant          | Superior        | Asian Grill     |
| Mike's   |                 | Credit Union    | Buffet          |