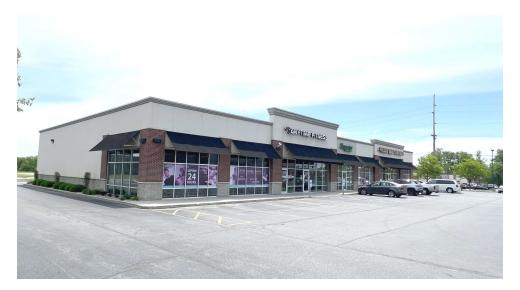

## PROPERTY OVERVIEW

3,150 SF space available for lease within a well designed and maintained 12,850 SF retail strip center. Situated at the signalized intersection of State Route 66 and Elliott Rd, just 1/2 mile north of the Hwy 24 interchange. Located in a prime retail corridor, with close proximity to Walmart, Meijer, Kohls, and Menards.

### **PROPERTY HIGHLIGHTS**

- Excellent visibility with 147 ft of frontage along State Route 66
- Marquee and facade signage opportunity
- Ample paved parking
- Easily demised into separate units
- Neighboring tenants include: Jersey Mikes, Asian Grill Buffet, and Superior Credit Union

8959 STATE ROUTE 66 N | Defiance, OH 43512