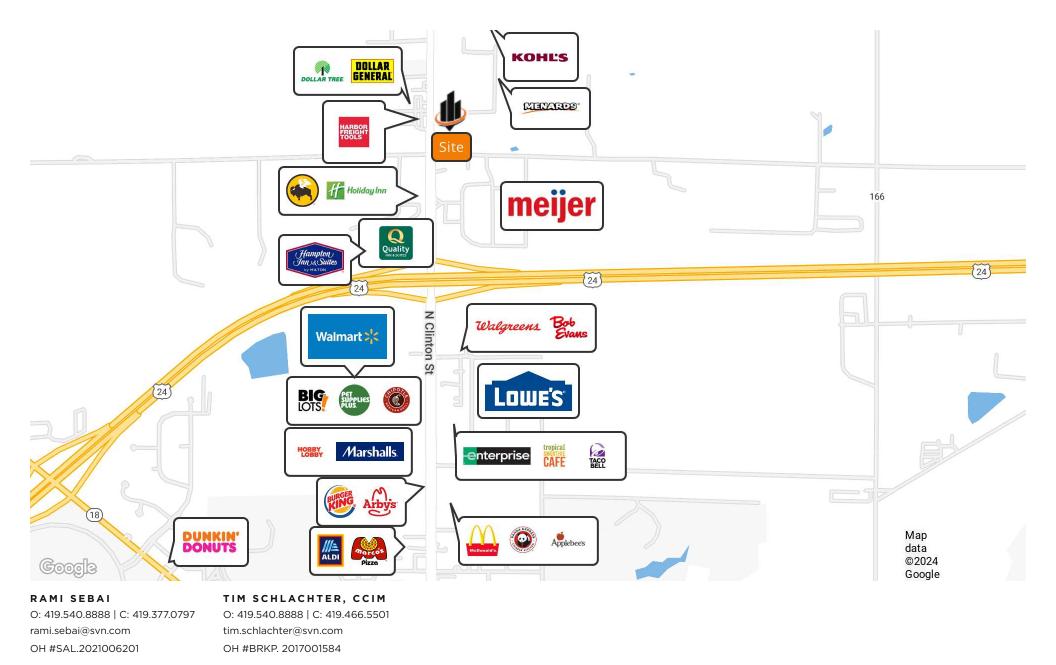

## **RETAILER MAP**

8959 STATE ROUTE 66 N | Defiance, OH 43512

SVN | ASCENSION COMMERCIAL REALTY 7

## PROPERTY OVERVIEW

3,150 SF space available for lease within a well designed and maintained 12,850 SF retail strip center. Situated at the signalized intersection of State Route 66 and Elliott Rd, just 1/2 mile north of the Hwy 24 interchange. Located in a prime retail corridor, with close proximity to Walmart, Meijer, Kohls, and Menards.

### **PROPERTY HIGHLIGHTS**

- Excellent visibility with 147 ft of frontage along State Route 66
- Marquee and facade signage opportunity
- Ample paved parking
- Easily demised into separate units
- Neighboring tenants include: Jersey Mikes, Asian Grill Buffet, and Superior Credit Union