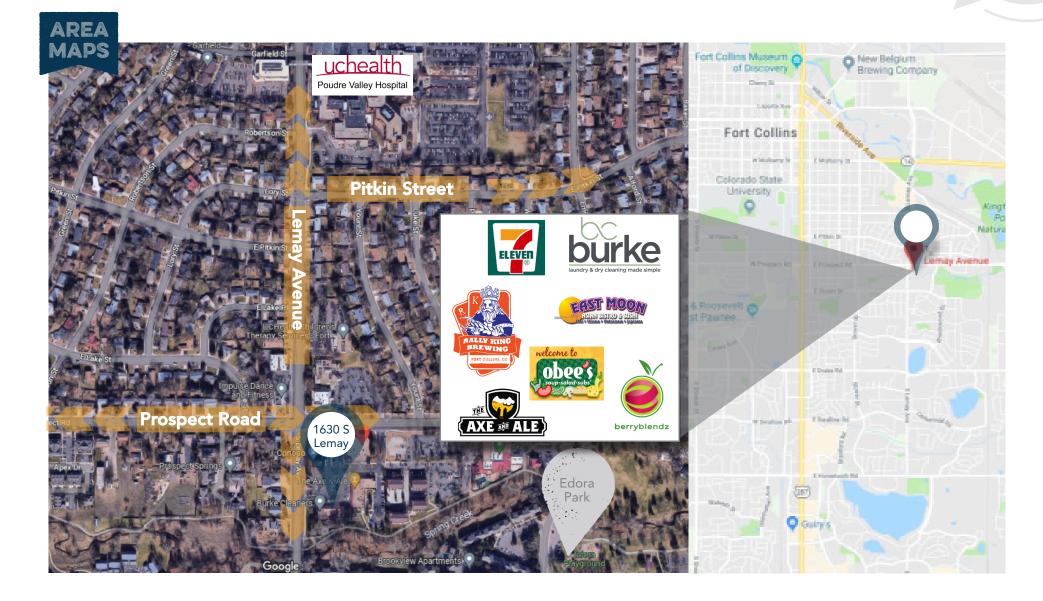

## 1630 S LEMAY AVE PARK CENTRAL UNIT 5 FORT COLLINS, CO 80525

RETAIL UNIT FOR LEASE IN PARK CENTRAL — EXCELLENT LOCATION IN FORT COLLINS

- Located at the intersection of S Lemay Avenue and E Prospect Road, surrounded by a mix of residential neighborhoods, restaurants, and retail businesses
- Nicely maintained neighborhood shopping center with thoughtful exterior touches including flower bowls and a fountain