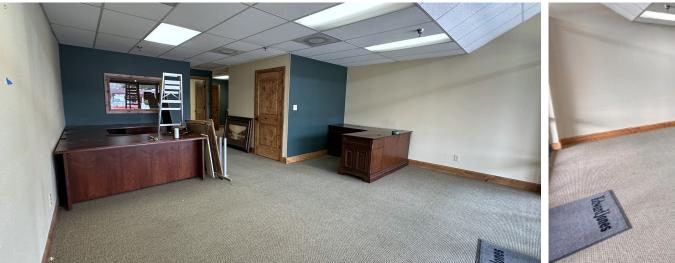

Lease Rate:

\$22.00 / SF NNN

Unit 5 1,237 SF

## NNN Rate: \$13.34 / SF 2024 estimate

Your Sign Here

## 1630 S LEMAY AVE PARK CENTRAL UNIT 5 FORT COLLINS, CO 80525

RETAIL UNIT FOR LEASE IN PARK CENTRAL — EXCELLENT LOCATION IN FORT COLLINS

- Located at the intersection of S Lemay Avenue and E Prospect Road, surrounded by a mix of residential neighborhoods, restaurants, and retail businesses
- Nicely maintained neighborhood shopping center with thoughtful exterior touches including flower bowls and a fountain

DOC

• Building and monument signage available

<u>COMPUTER</u>

- Ample onsite parking
- Available May 1, 2024

Modelo

## PROPERTY PHOTOS — UNIT 5

11

















## 1630 S LEMAY AVENUE



CONTACT: Jake Arnold • 970-294-5331 • jarnold@waypointRE.com

Nick Norton, CCIM • 970-213-3116 • nnorton@waypointRE.com

JAKE ARNOLD / NICK NORTON, CCIM

125 S Howes Street Suite 500, Fort Collins, CO 80521 • 970-632-5050 • www.waypointRE.com

The information contained in this offering has been obtained from sources believed to be reliable; however, the accuracy cannot be guaranteed. All potential buyers and/or tenants are hereby advised to perform their own due diligence and independently verify all of the information set forth herein.