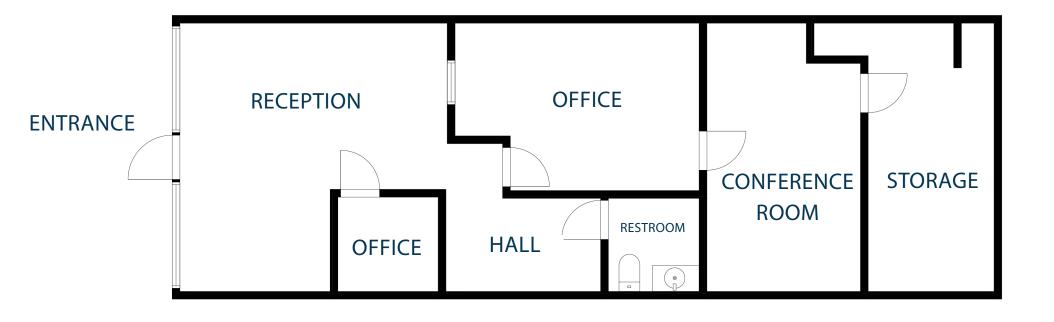

Lease Rate:

\$22.00 / SF NNN

Unit 5 1,237 SF

## 1630 S LEMAY AVE PARK CENTRAL UNIT 5 FORT COLLINS, CO 80525

RETAIL UNIT FOR LEASE IN PARK CENTRAL — EXCELLENT LOCATION IN FORT COLLINS

- Located at the intersection of S Lemay Avenue and E Prospect Road, surrounded by a mix of residential neighborhoods, restaurants, and retail businesses
- Nicely maintained neighborhood shopping center with thoughtful exterior touches including flower bowls and a fountain

DOC

• Building and monument signage available

<u>COMPUTER</u>

- Ample onsite parking
- Available May 1, 2024

Modelo