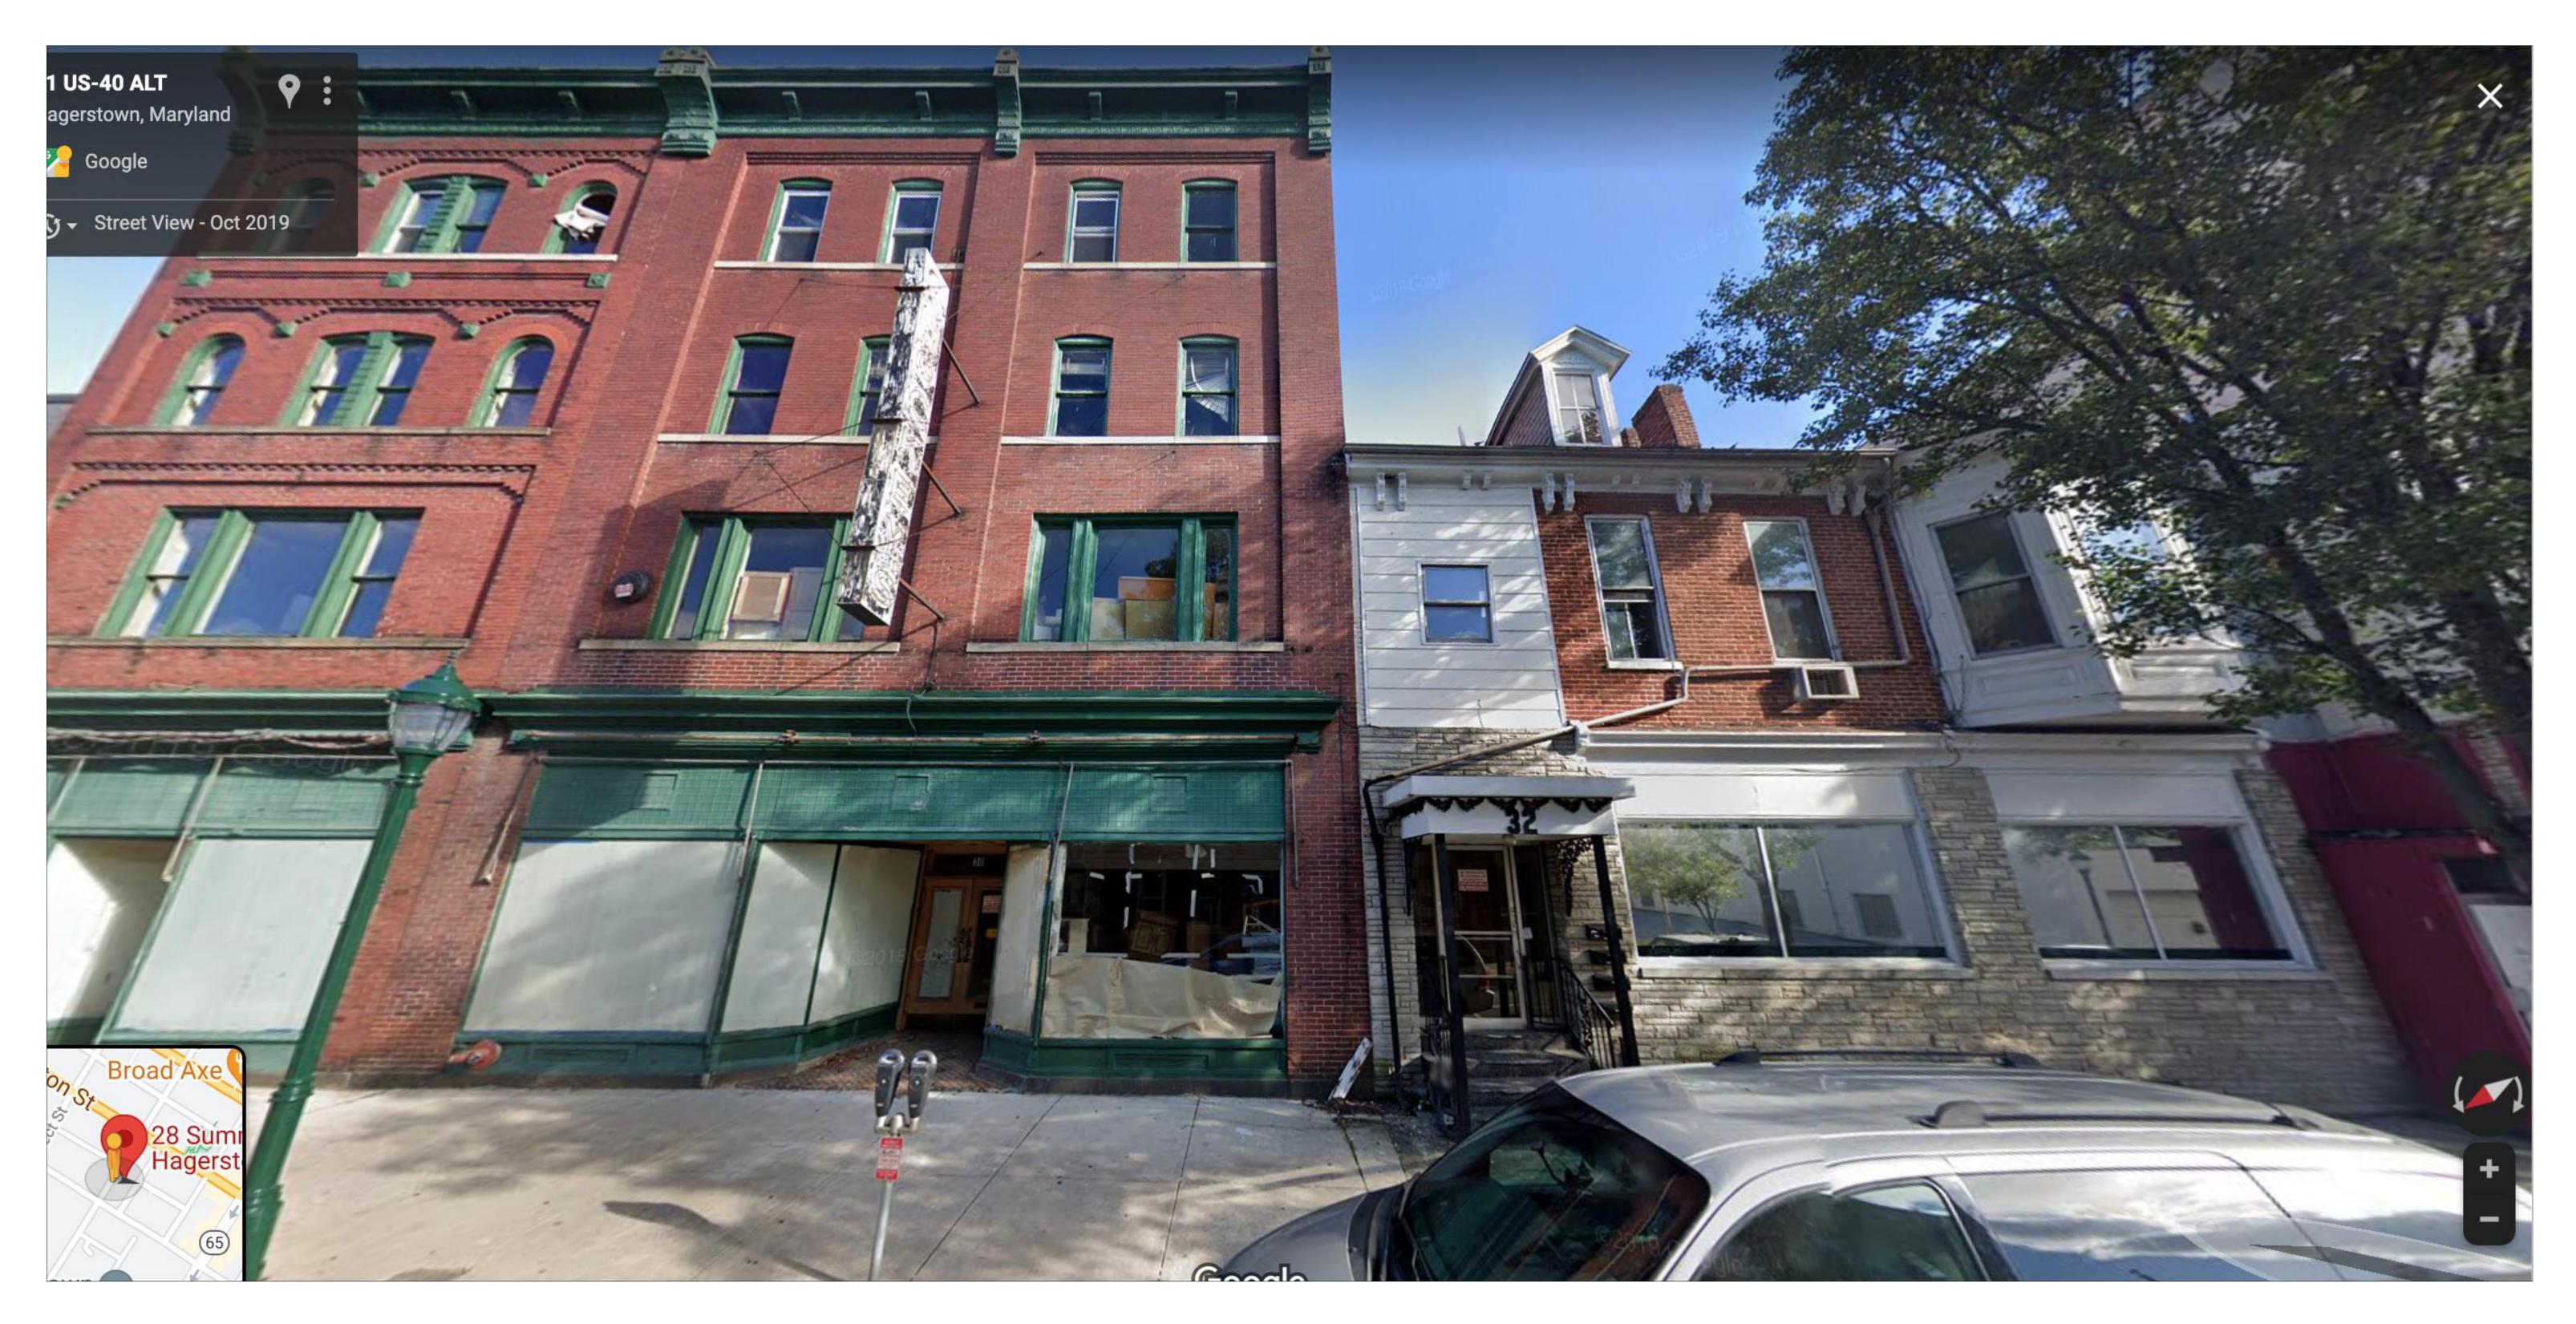

ADDRESS: 26-28-30 SUMMIT AVE SHOCKEY BUILDING

OWNER: ARISTON REAL ESTATE GROUP, LLC

PROPOSED SCOPE OF WORK: -THE SUBJECT 3 LOTS TO BE COMBINED -REDEVELOPMENT OF 26 & 28 SUMMIT AVE -EXISTING STRUCTURE AT 30 SUMMIT AVE TO BE RAZED & REPLACED WITH NEW CONSTRUCTION 4-STORIES BUILDING -PROVIDE A TOTAL OF 2 RETAIL SPACES & 38 APARTMENT UNITS.





# 26-28-30 SUMMIT STREET (SHOCKEY BUILDING) EXISTING



# 26-28-30 SUMMIT STREET (SHOCKEY BUILDING) PROPOSED









2' 4'



# FRONT DEMO ELEVATION

\_\_\_\_\_ · \_\_\_\_ · \_\_\_\_

\_\_\_\_\_ · \_\_\_\_ · \_\_\_\_

\_\_\_\_\_ · \_\_\_\_ · \_\_\_

# FRONT PROPOSED ELEVATION





#### FIRST FLOOR DEMOLITION PLAN





#### SECOND FLOOR DEMOLITION PLAN



120'-0"

SCALE: 3/16" = 1'-0"



#### THIRD FLOOR **DEMOLITION PLAN**



SCALE: 3/16" = 1'-0"



#### FOURTH FLOOR **DEMOLITION PLAN**



## FIRST FLOOR PROPOSED PLAN









SCALE: 3/16" = 1'-0"



THIRD FLOOR PROPOSED PLAN





FOURTH FLOOR PROPOSED PLAN





#### FIFTH FLOOR PROPOSED PLAN

## EXAMPLE **ROOFTOP AMENITIES IMAGES**















# <image>



## EXAMPLE PEDESTRIAN BRIDGE IMAGES