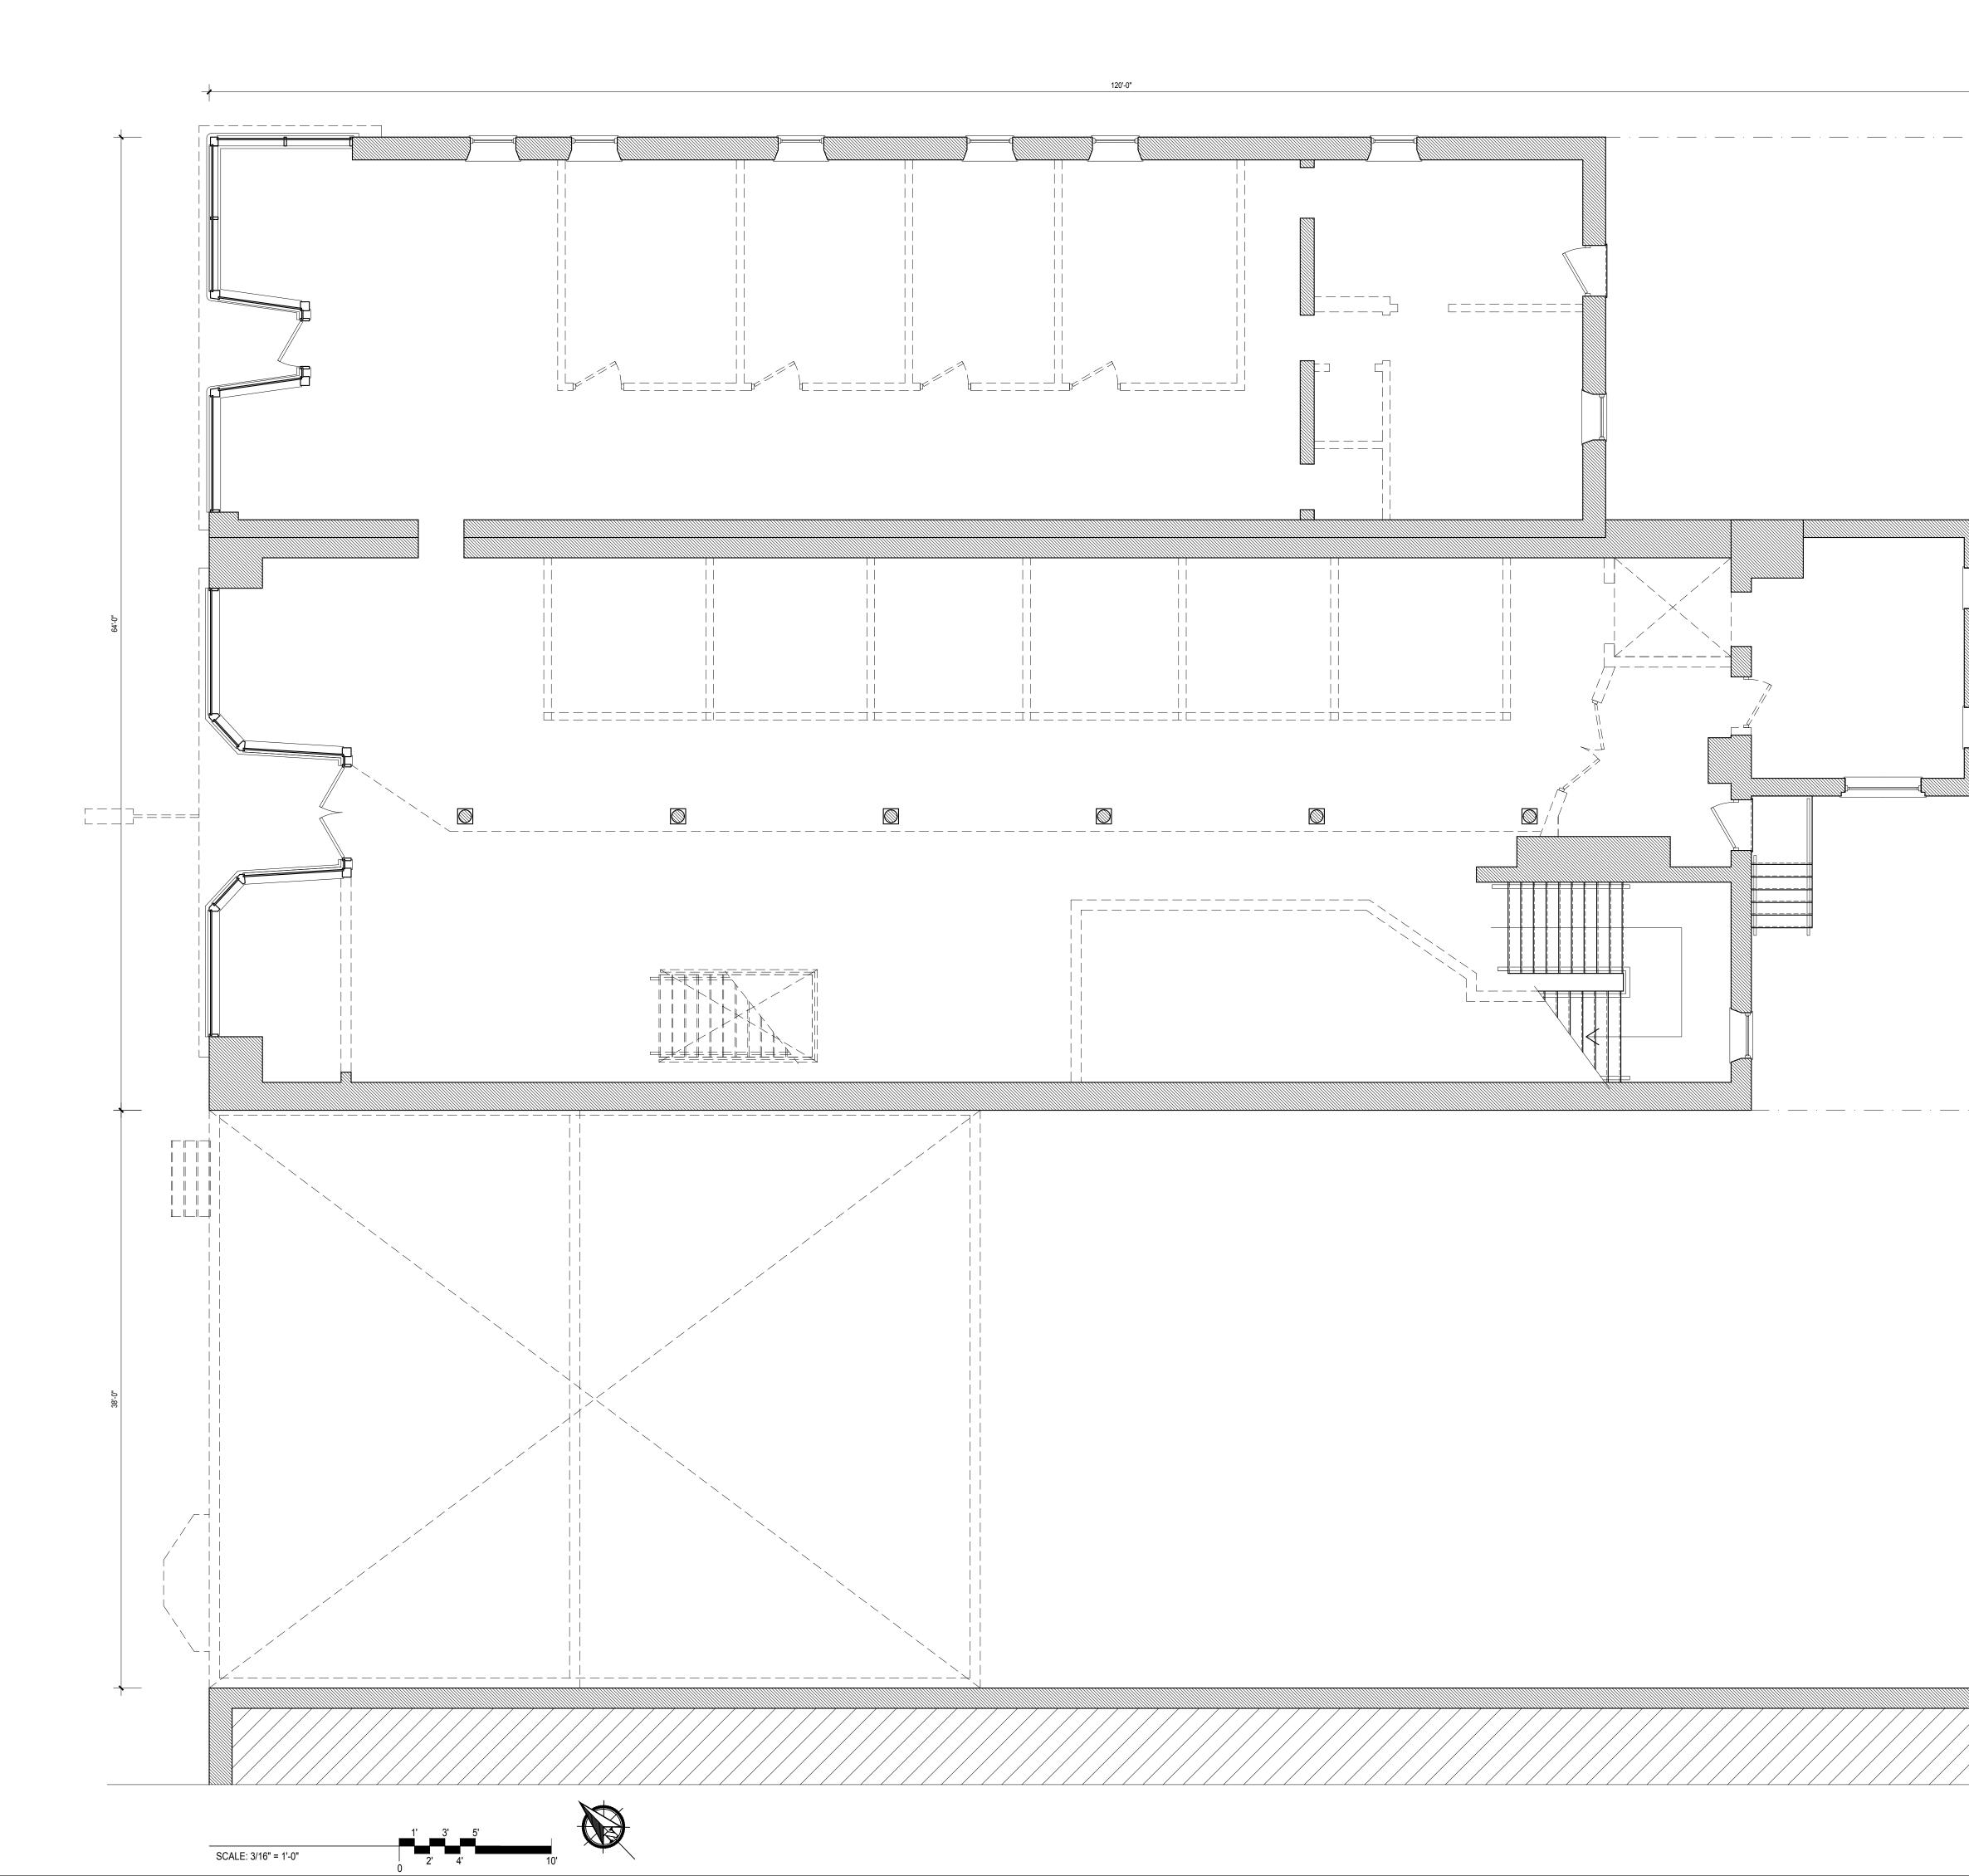

#### FIRST FLOOR DEMOLITION PLAN

#### SECOND FLOOR DEMOLITION PLAN

120'-0"

SCALE: 3/16" = 1'-0"