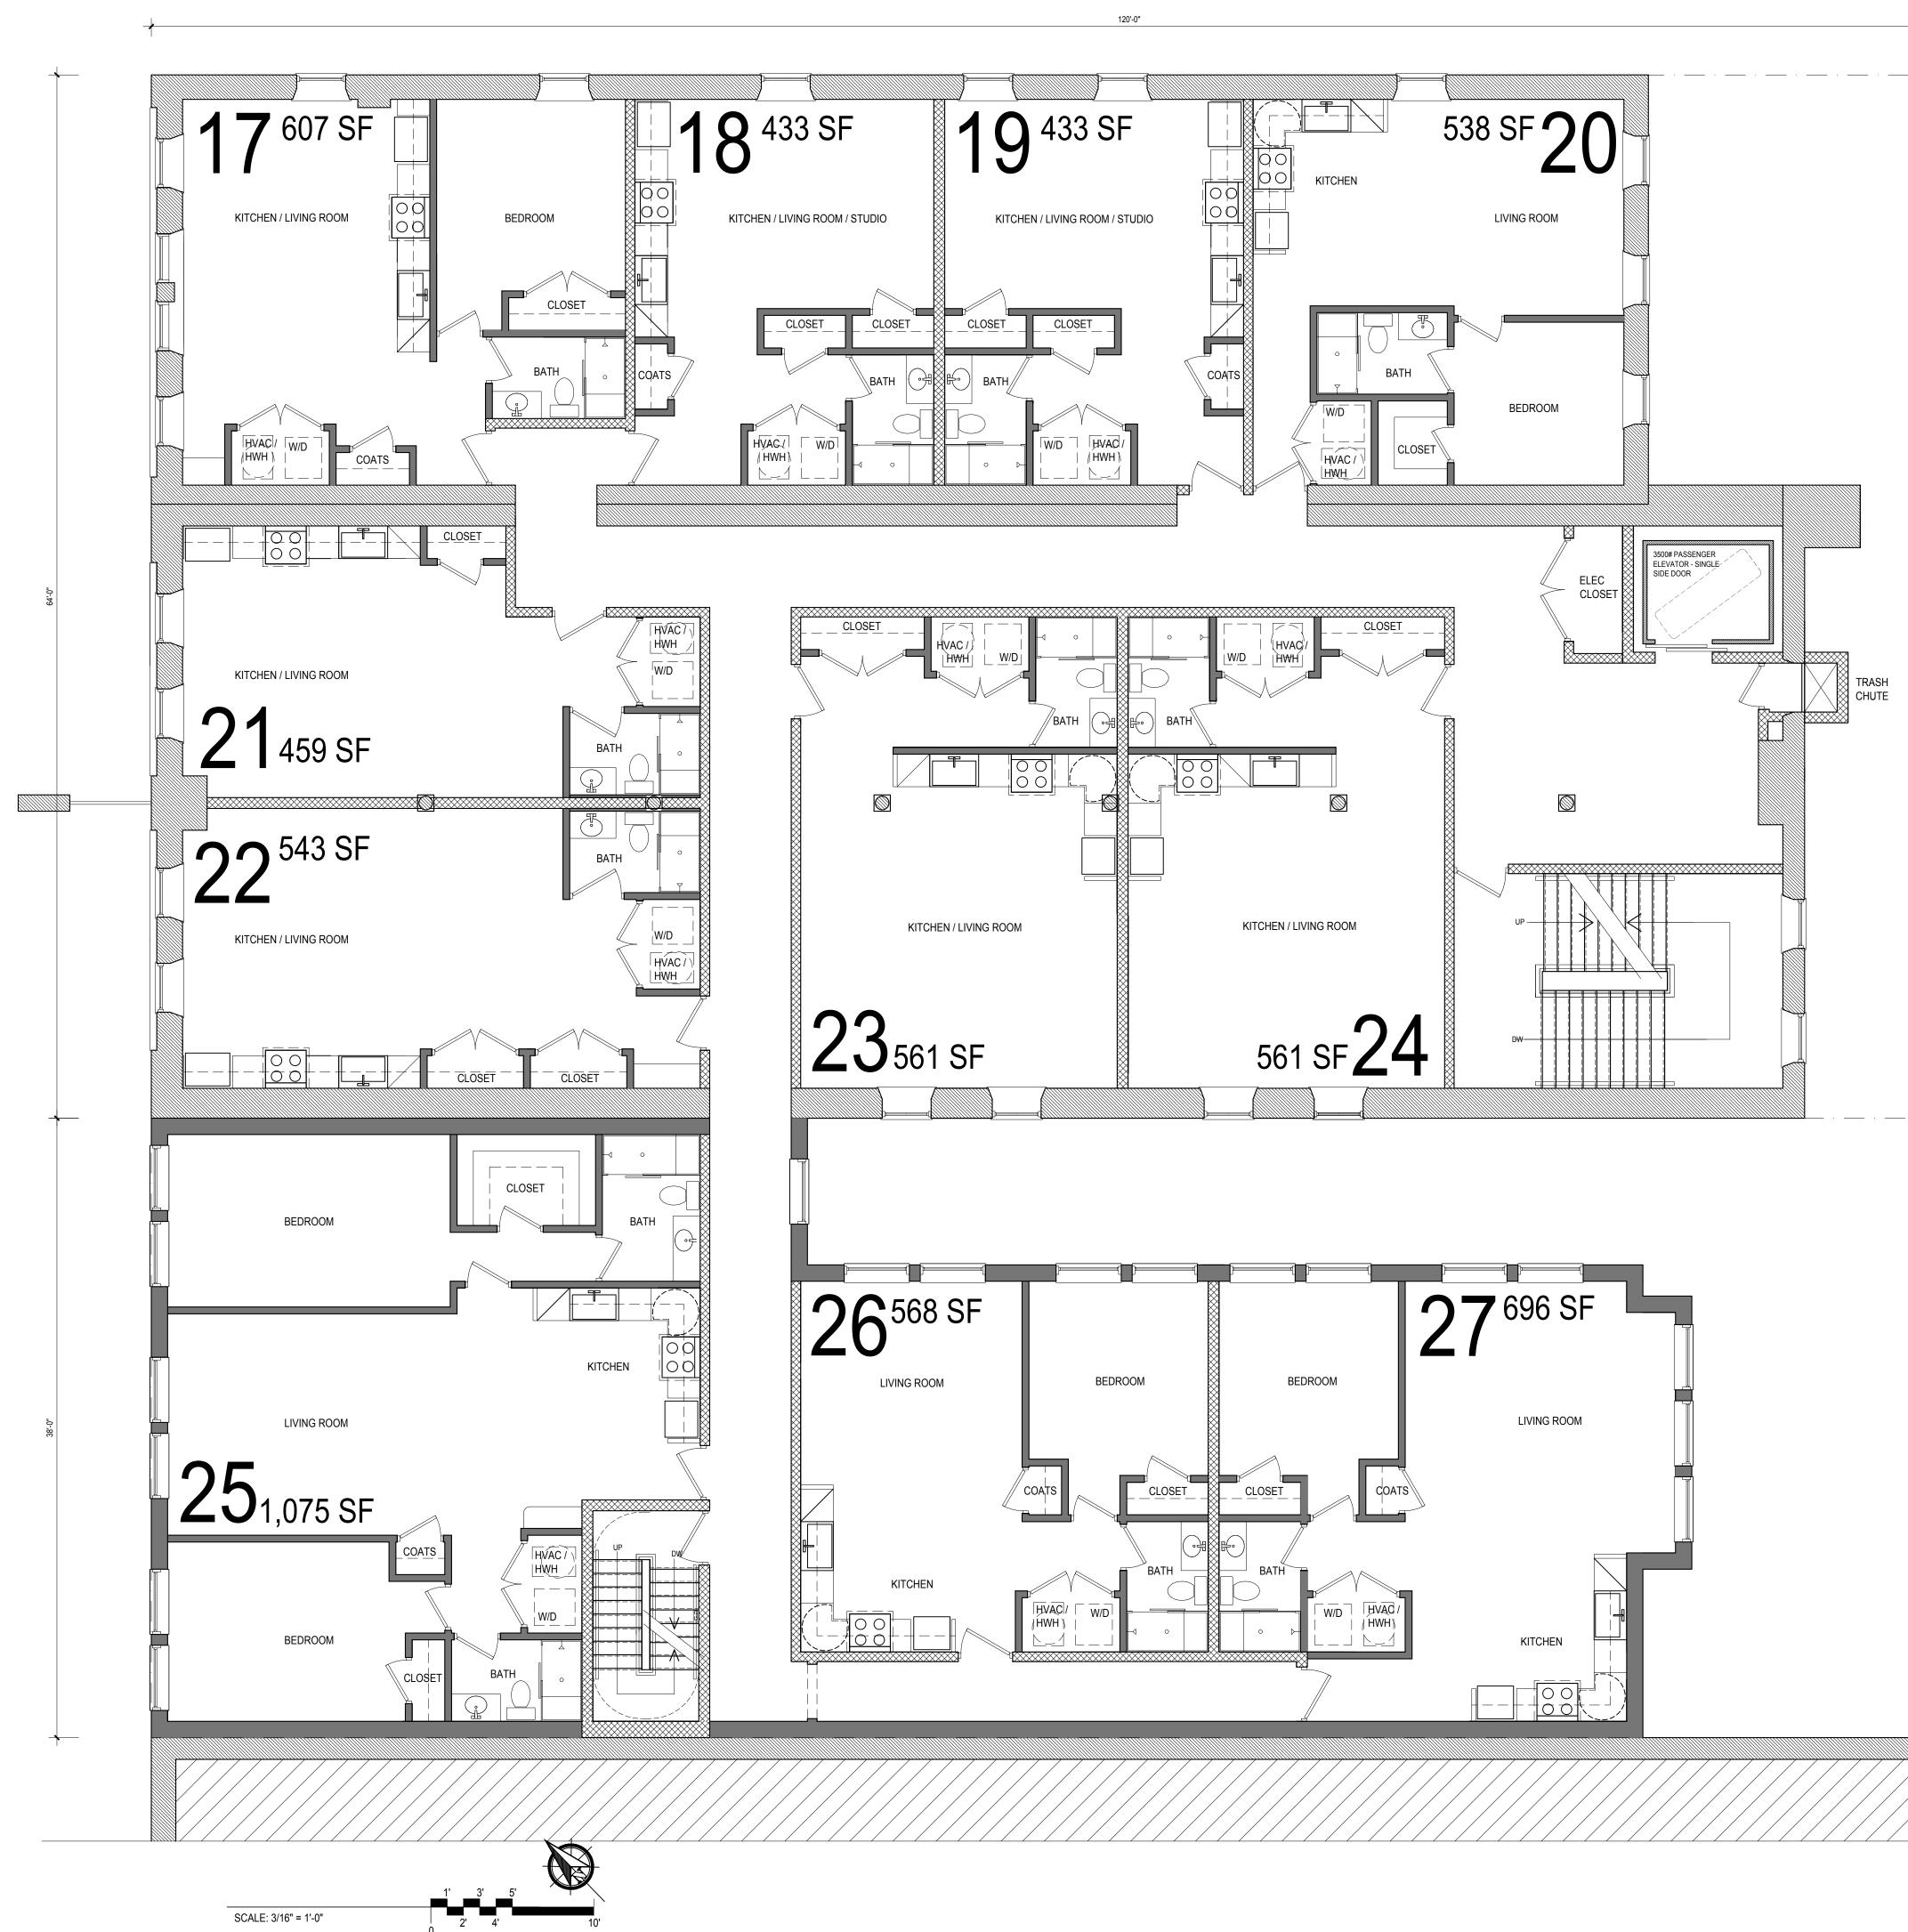

## FIRST FLOOR PROPOSED PLAN

SCALE: 3/16" = 1'-0"

THIRD FLOOR PROPOSED PLAN

FOURTH FLOOR PROPOSED PLAN