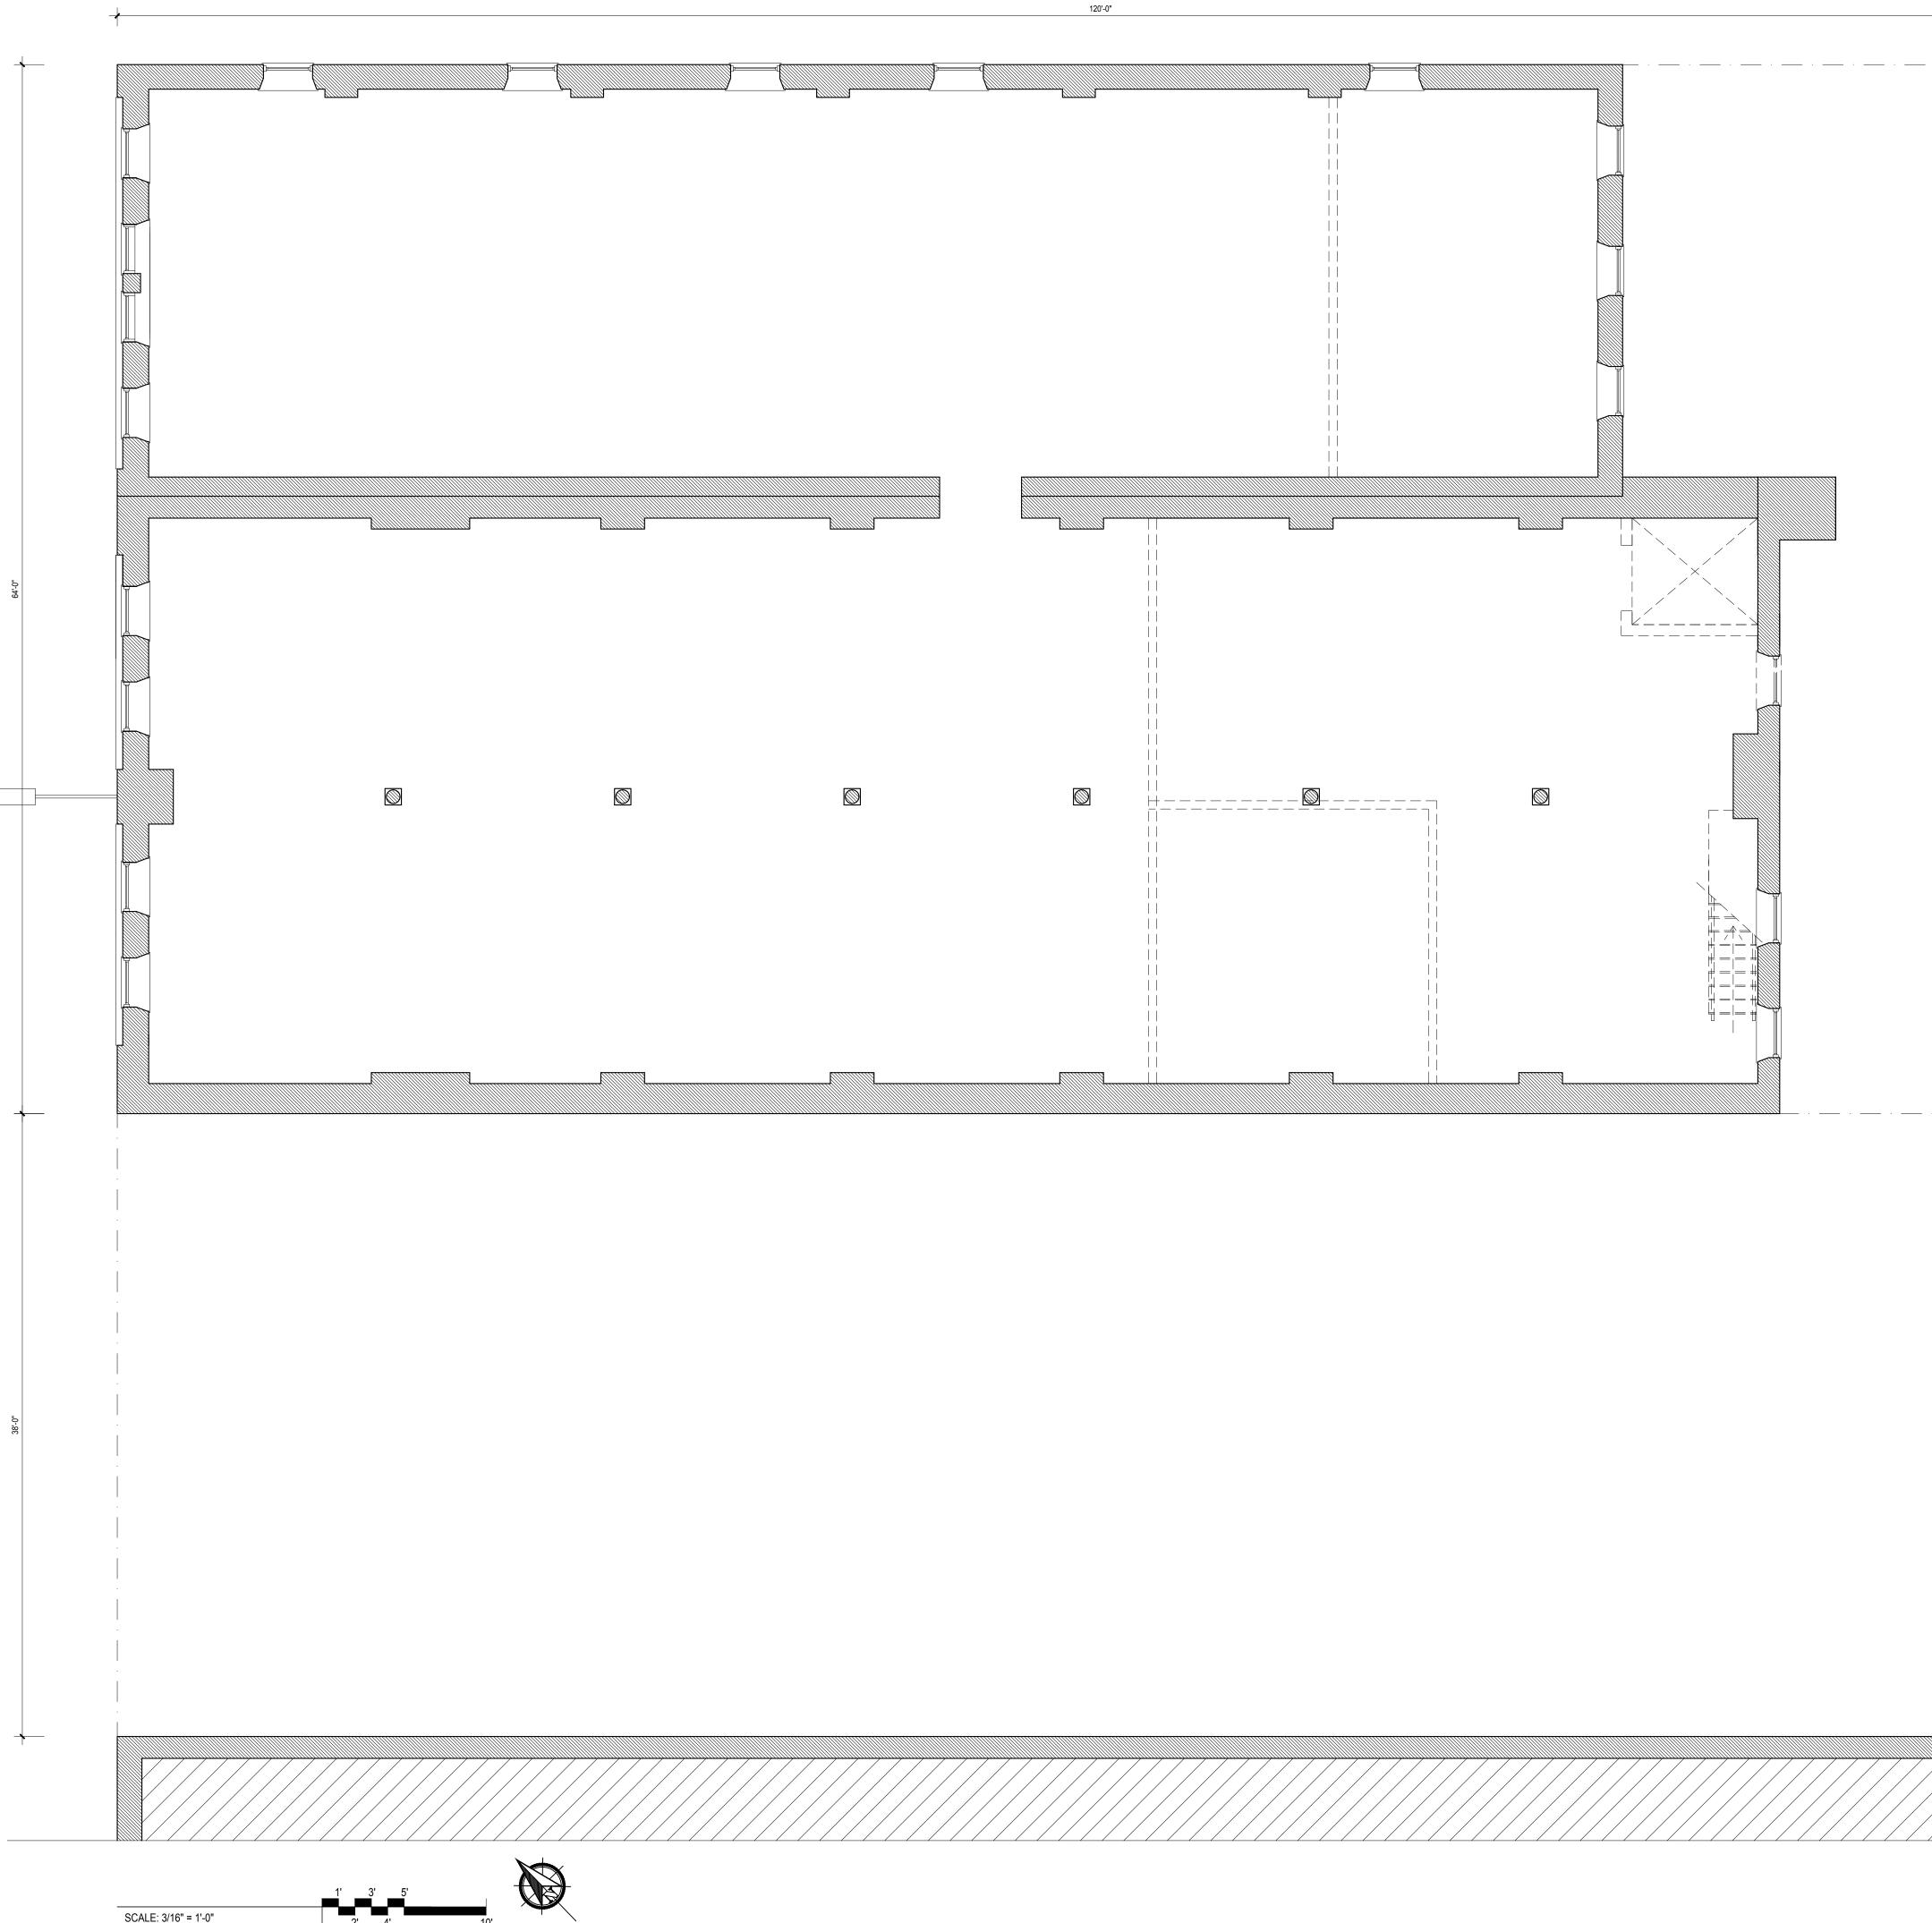

ADDRESS: 26-28-30 SUMMIT AVE SHOCKEY BUILDING

OWNER: ARISTON REAL ESTATE GROUP, LLC

PROPOSED SCOPE OF WORK: -THE SUBJECT 3 LOTS TO BE COMBINED -REDEVELOPMENT OF 26 & 28 SUMMIT AVE -EXISTING STRUCTURE AT 30 SUMMIT AVE TO BE RAZED & REPLACED WITH NEW CONSTRUCTION 4-STORIES BUILDING -PROVIDE A TOTAL OF 2 RETAIL SPACES & 38 APARTMENT UNITS.





# 26-28-30 SUMMIT STREET (SHOCKEY BUILDING) EXISTING



# 26-28-30 SUMMIT STREET (SHOCKEY BUILDING) PROPOSED









2' 4'



# FRONT DEMO ELEVATION

\_\_\_\_\_ · \_\_\_\_ · \_\_\_\_

\_\_\_\_\_ · \_\_\_\_ · \_\_\_\_

\_\_\_\_\_ · \_\_\_\_ · \_\_\_

# FRONT PROPOSED ELEVATION





#### FIRST FLOOR DEMOLITION PLAN





#### SECOND FLOOR DEMOLITION PLAN



120'-0"

SCALE: 3/16" = 1'-0"



#### THIRD FLOOR **DEMOLITION PLAN**



SCALE: 3/16" = 1'-0"



#### FOURTH FLOOR **DEMOLITION PLAN**



## FIRST FLOOR PROPOSED PLAN









SCALE: 3/16" = 1'-0"



THIRD FLOOR PROPOSED PLAN





FOURTH FLOOR PROPOSED PLAN





#### FIFTH FLOOR PROPOSED PLAN

## EXAMPLE **ROOFTOP AMENITIES IMAGES**















# <image>



## EXAMPLE PEDESTRIAN BRIDGE IMAGES