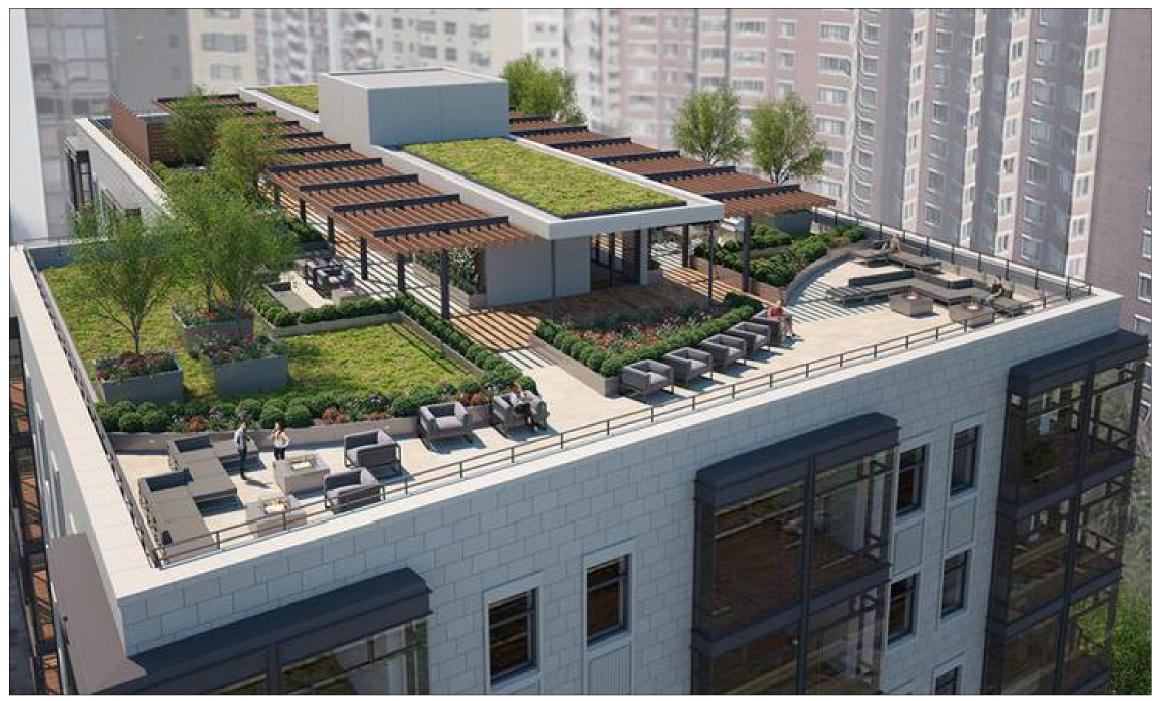

WITH NEW CONSTRUCTION 4-STORIES BUILDING -PROVIDE A TOTAL OF 2 RETAIL SPACES & 38 APARTMENT UNITS.





# 26-28-30 SUMMIT STREET (SHOCKEY BUILDING) EXISTING



# 26-28-30 SUMMIT STREET (SHOCKEY BUILDING) PROPOSED









2' 4'



# FRONT DEMO ELEVATION

\_\_\_\_\_ · \_\_\_\_ · \_\_\_\_

\_\_\_\_\_ · \_\_\_\_ · \_\_\_\_

\_\_\_\_\_ · \_\_\_\_ · \_\_\_

# FRONT PROPOSED ELEVATION





#### FIRST FLOOR DEMOLITION PLAN





#### SECOND FLOOR DEMOLITION PLAN



120'-0"

SCALE: 3/16" = 1'-0"



#### THIRD FLOOR **DEMOLITION PLAN**



SCALE: 3/16" = 1'-0"



#### FOURTH FLOOR **DEMOLITION PLAN**



## FIRST FLOOR PROPOSED PLAN









SCALE: 3/16" = 1'-0"



THIRD FLOOR PROPOSED PLAN





FOURTH FLOOR PROPOSED PLAN





#### FIFTH FLOOR PROPOSED PLAN

## EXAMPLE **ROOFTOP AMENITIES IMAGES**















# <image>



## EXAMPLE PEDESTRIAN BRIDGE IMAGES