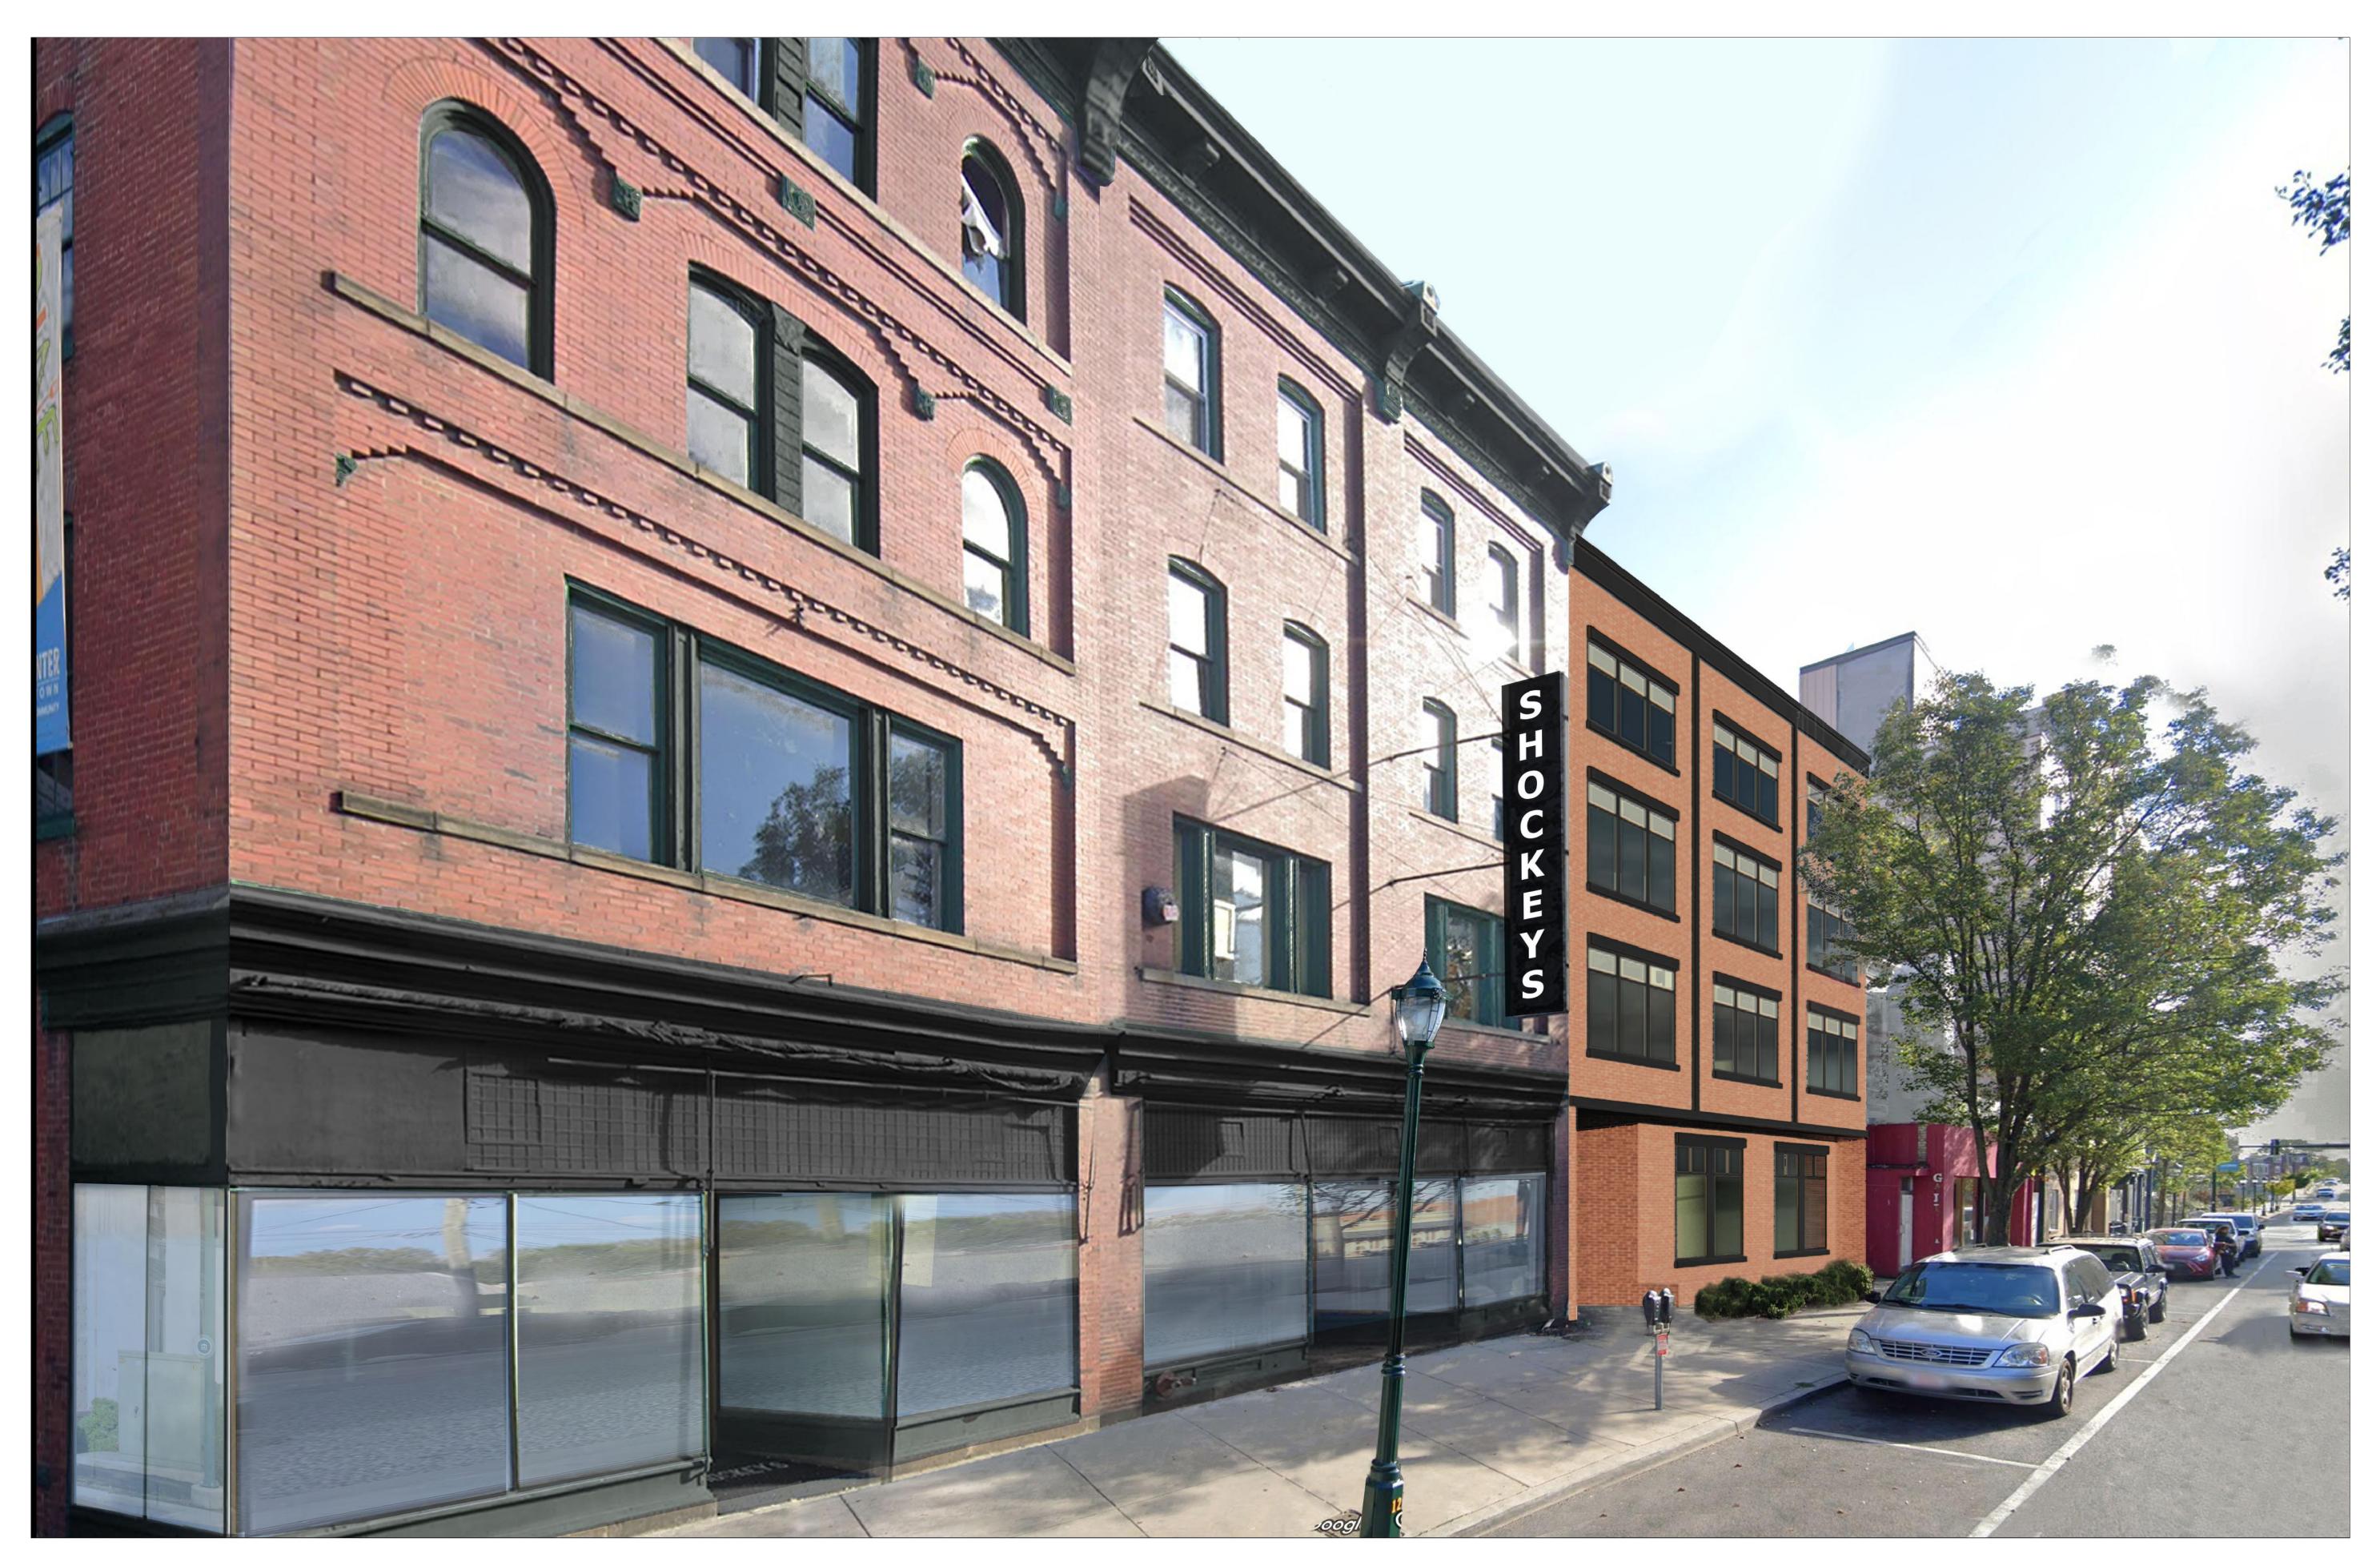

# 26-28-30 SUMMIT STREET (SHOCKEY BUILDING) PROPOSED

2' 4'

# FRONT PROPOSED ELEVATION