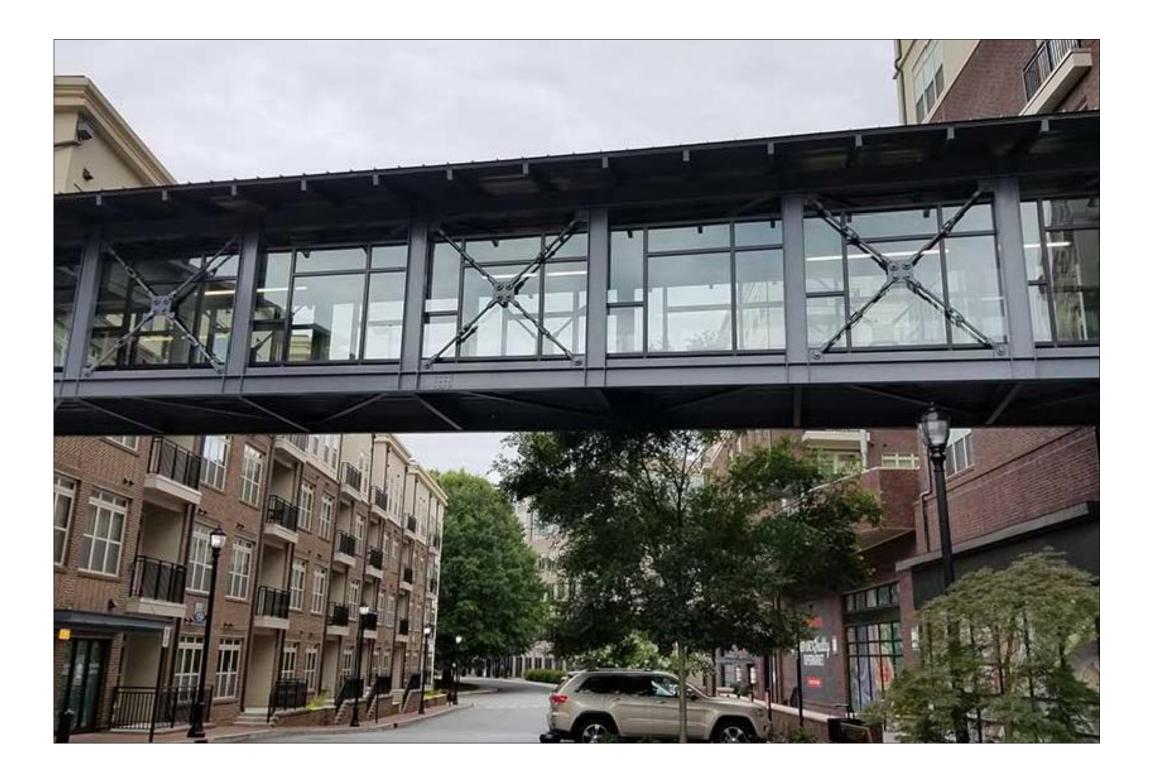

-STORIES BUILDING -PROVIDE A TOTAL OF 2 RETAIL SPACES & 38 APARTMENT UNITS.





# 26-28-30 SUMMIT STREET (SHOCKEY BUILDING) EXISTING



# 26-28-30 SUMMIT STREET (SHOCKEY BUILDING) PROPOSED









2' 4'



# FRONT DEMO ELEVATION

\_\_\_\_\_ · \_\_\_\_ · \_\_\_\_

\_\_\_\_\_ · \_\_\_\_ · \_\_\_\_

\_\_\_\_\_ · \_\_\_\_ · \_\_\_

# FRONT PROPOSED ELEVATION





#### FIRST FLOOR DEMOLITION PLAN





#### SECOND FLOOR DEMOLITION PLAN



120'-0"

SCALE: 3/16" = 1'-0"



#### THIRD FLOOR **DEMOLITION PLAN**



SCALE: 3/16" = 1'-0"



#### FOURTH FLOOR **DEMOLITION PLAN**



## FIRST FLOOR PROPOSED PLAN









SCALE: 3/16" = 1'-0"



THIRD FLOOR PROPOSED PLAN





FOURTH FLOOR PROPOSED PLAN





#### FIFTH FLOOR PROPOSED PLAN

## EXAMPLE **ROOFTOP AMENITIES IMAGES**















# <image>



## EXAMPLE PEDESTRIAN BRIDGE IMAGES