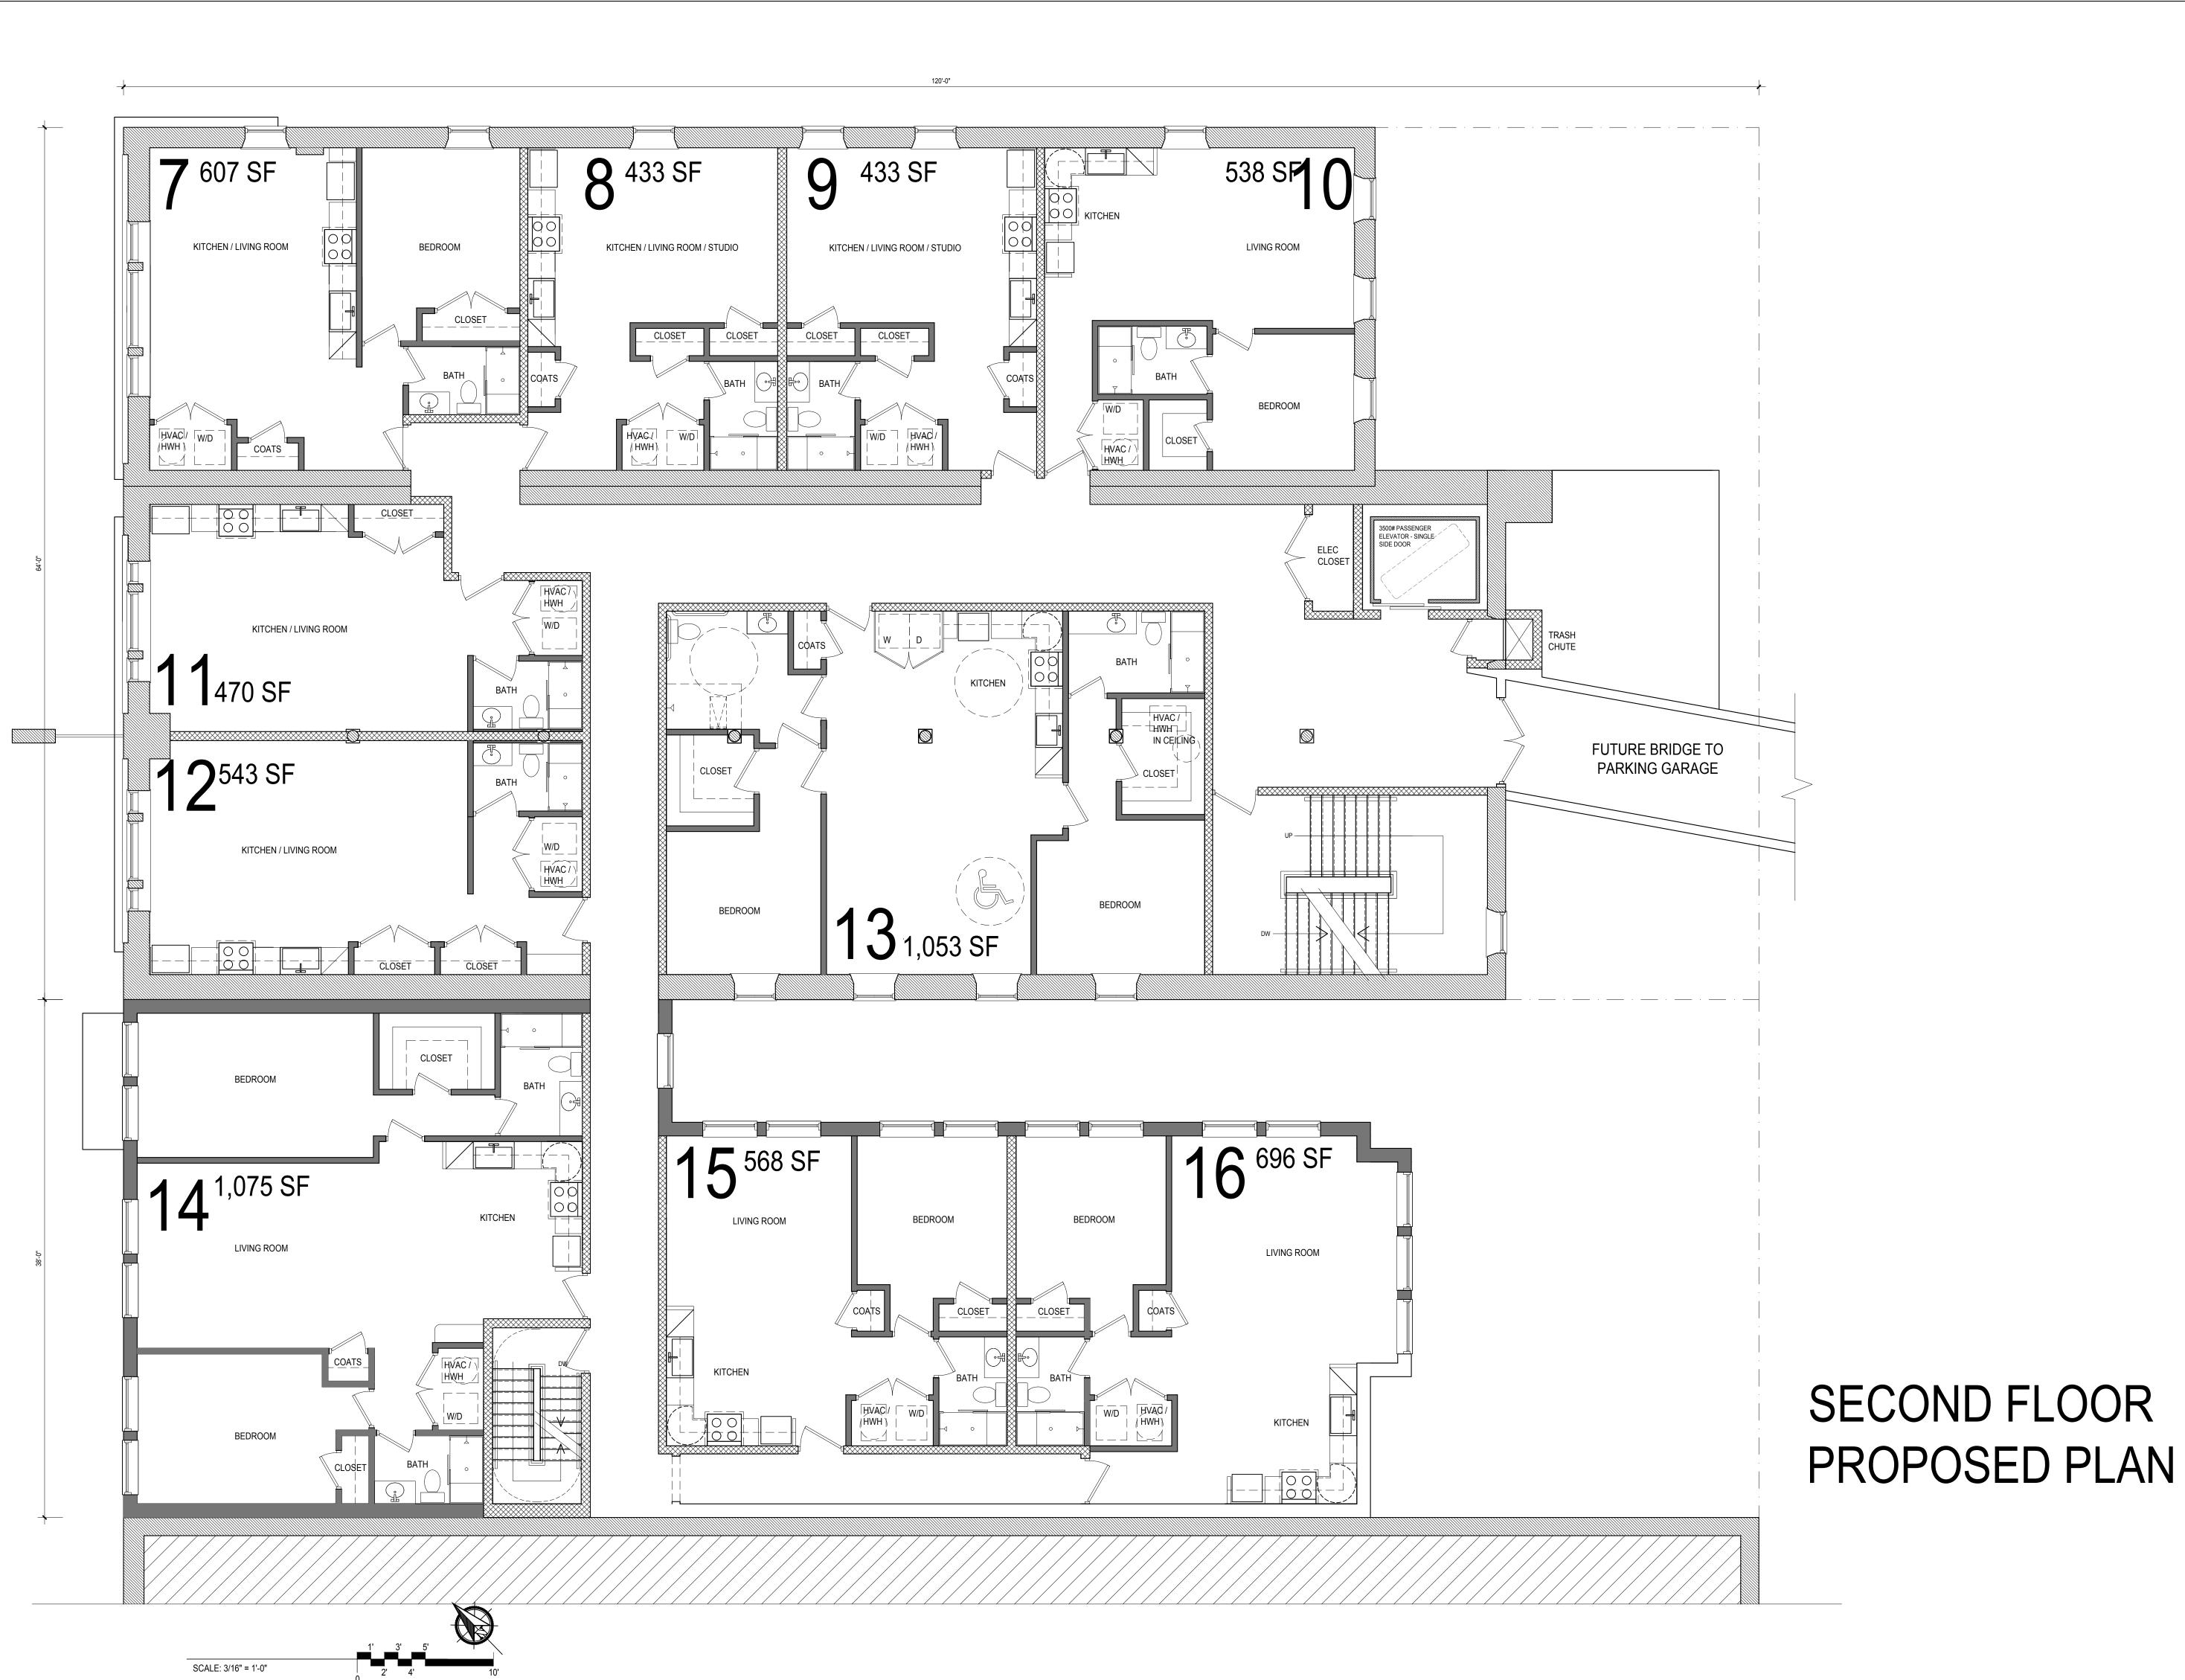

#### SECOND FLOOR DEMOLITION PLAN

120'-0"

SCALE: 3/16" = 1'-0"

## FIRST FLOOR PROPOSED PLAN

SCALE: 3/16" = 1'-0"

THIRD FLOOR PROPOSED PLAN

FOURTH FLOOR PROPOSED PLAN