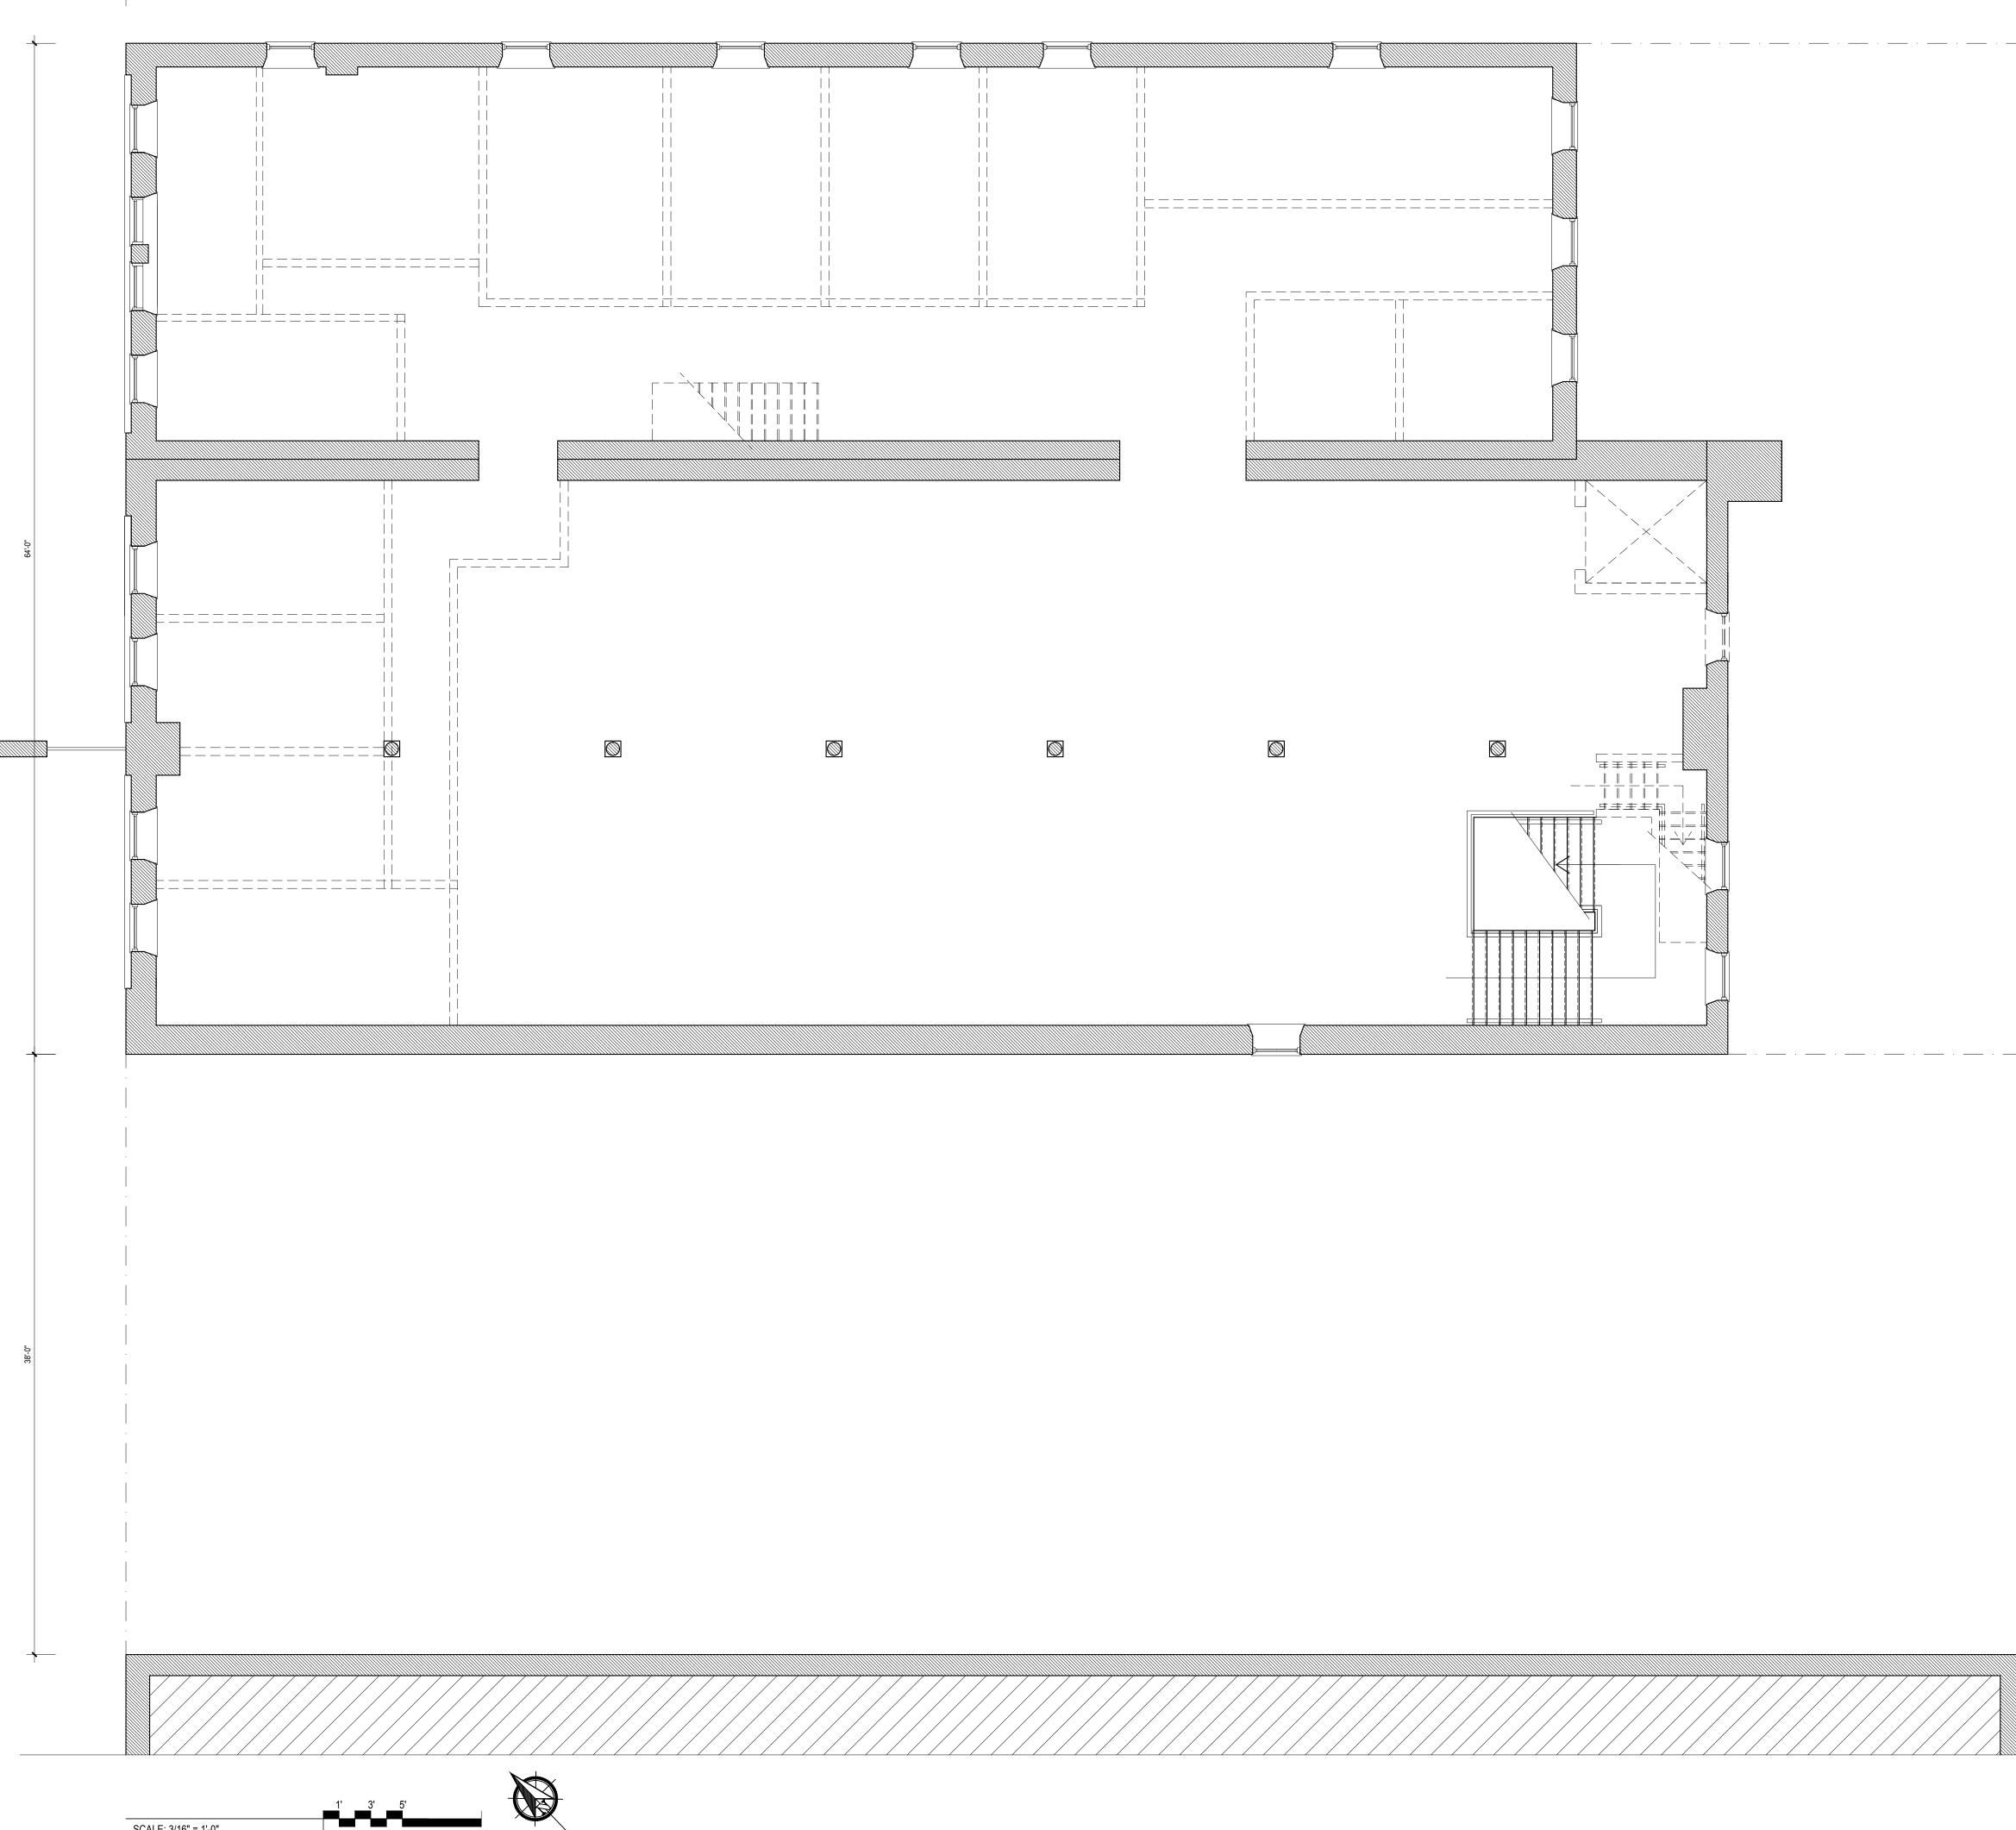

#### SECOND FLOOR DEMOLITION PLAN

120'-0"

SCALE: 3/16" = 1'-0"

#### THIRD FLOOR **DEMOLITION PLAN**

SCALE: 3/16" = 1'-0"