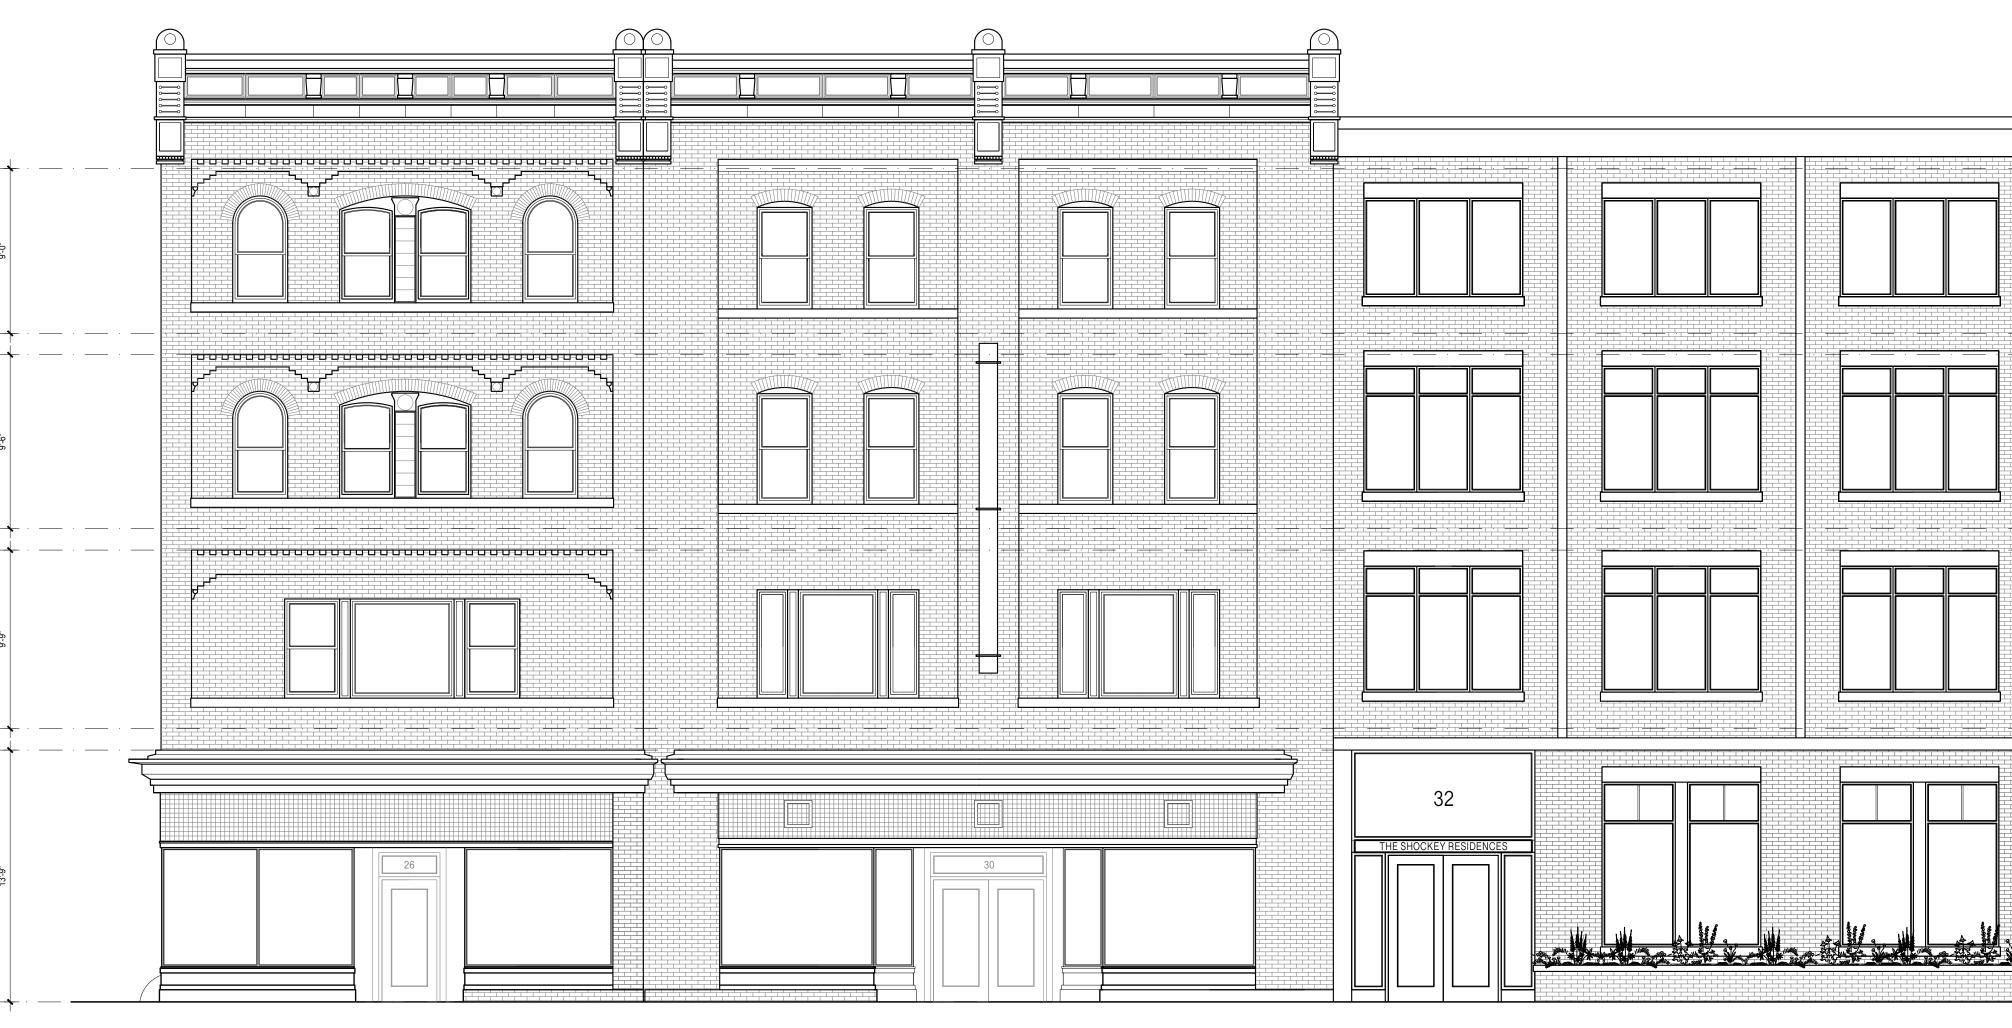

# 26-28-30 SUMMIT STREET (SHOCKEY BUILDING) PROPOSED

2' 4'

# FRONT PROPOSED ELEVATION