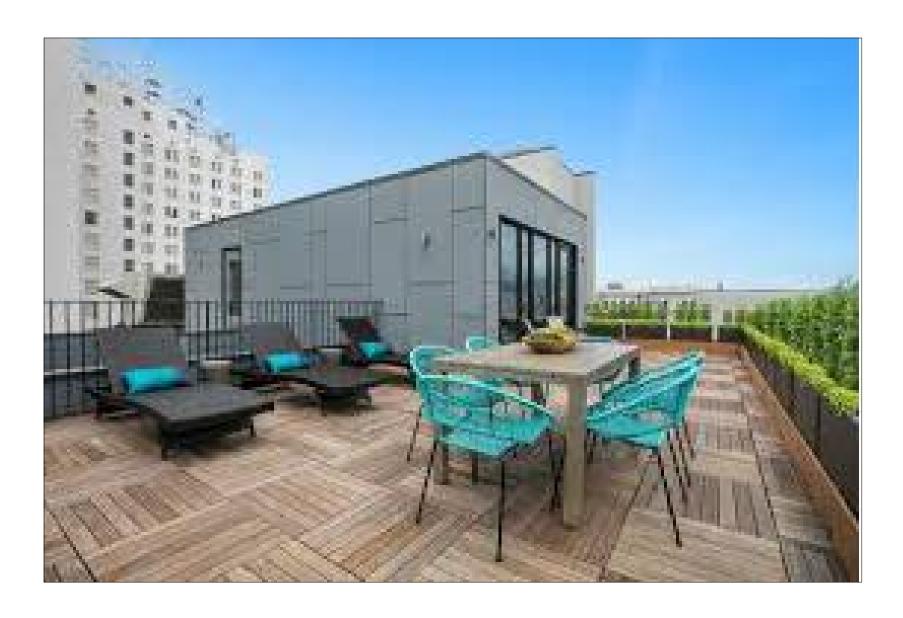

TH NEW CONSTRUCTION 4-STORIES BUILDING -PROVIDE A TOTAL OF 2 RETAIL SPACES & 38 APARTMENT UNITS.





# 26-28-30 SUMMIT STREET (SHOCKEY BUILDING) EXISTING



# 26-28-30 SUMMIT STREET (SHOCKEY BUILDING) PROPOSED









2' 4'



# FRONT DEMO ELEVATION

\_\_\_\_\_ · \_\_\_\_ · \_\_\_\_

\_\_\_\_\_ · \_\_\_\_ · \_\_\_\_

\_\_\_\_\_ · \_\_\_\_ · \_\_\_

# FRONT PROPOSED ELEVATION





#### FIRST FLOOR DEMOLITION PLAN





#### SECOND FLOOR DEMOLITION PLAN



120'-0"

SCALE: 3/16" = 1'-0"



#### THIRD FLOOR **DEMOLITION PLAN**



SCALE: 3/16" = 1'-0"



#### FOURTH FLOOR **DEMOLITION PLAN**



## FIRST FLOOR PROPOSED PLAN









SCALE: 3/16" = 1'-0"



THIRD FLOOR PROPOSED PLAN





FOURTH FLOOR PROPOSED PLAN





#### FIFTH FLOOR PROPOSED PLAN

## EXAMPLE **ROOFTOP AMENITIES IMAGES**















# <image>



## EXAMPLE PEDESTRIAN BRIDGE IMAGES