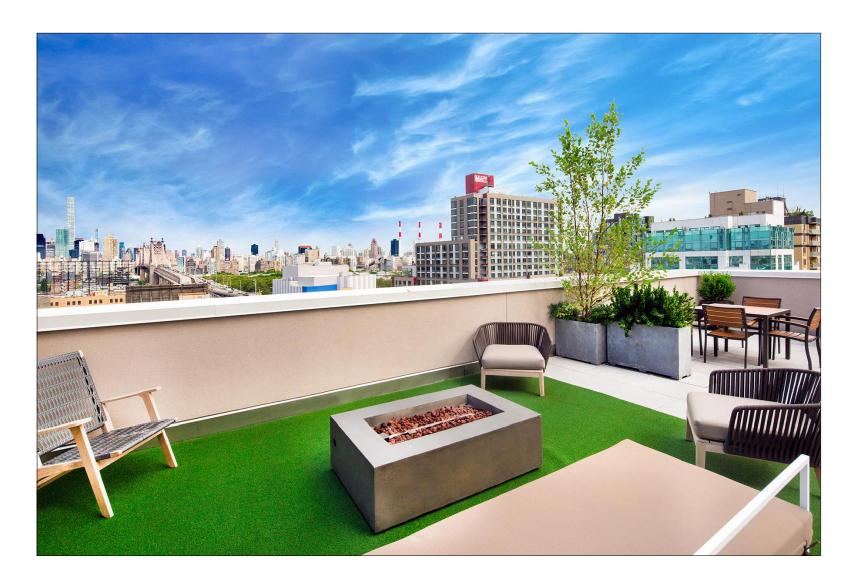

NEW CONSTRUCTION 4-STORIES BUILDING -PROVIDE A TOTAL OF 2 RETAIL SPACES & 38 APARTMENT UNITS.





# 26-28-30 SUMMIT STREET (SHOCKEY BUILDING) EXISTING



# 26-28-30 SUMMIT STREET (SHOCKEY BUILDING) PROPOSED









2' 4'



# FRONT DEMO ELEVATION

\_\_\_\_\_ · \_\_\_\_ · \_\_\_\_

\_\_\_\_\_ · \_\_\_\_ · \_\_\_\_

\_\_\_\_\_ · \_\_\_\_ · \_\_\_

# FRONT PROPOSED ELEVATION





#### FIRST FLOOR DEMOLITION PLAN





#### SECOND FLOOR DEMOLITION PLAN



120'-0"

SCALE: 3/16" = 1'-0"



#### THIRD FLOOR **DEMOLITION PLAN**



SCALE: 3/16" = 1'-0"



#### FOURTH FLOOR **DEMOLITION PLAN**



## FIRST FLOOR PROPOSED PLAN









SCALE: 3/16" = 1'-0"



THIRD FLOOR PROPOSED PLAN





FOURTH FLOOR PROPOSED PLAN





#### FIFTH FLOOR PROPOSED PLAN

## EXAMPLE **ROOFTOP AMENITIES IMAGES**















# <image>



## EXAMPLE PEDESTRIAN BRIDGE IMAGES