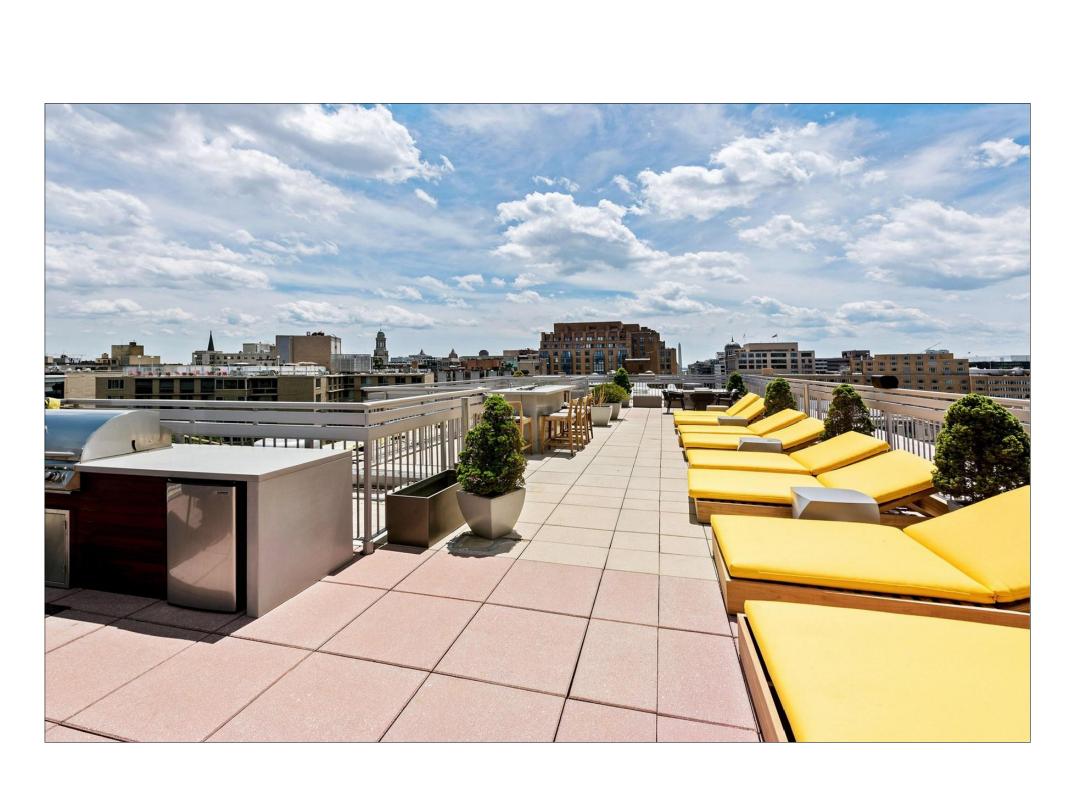

D WITH NEW CONSTRUCTION 4-STORIES BUILDING -PROVIDE A TOTAL OF 2 RETAIL SPACES & 38 APARTMENT UNITS.





# 26-28-30 SUMMIT STREET (SHOCKEY BUILDING) EXISTING



# 26-28-30 SUMMIT STREET (SHOCKEY BUILDING) PROPOSED









2' 4'



# FRONT DEMO ELEVATION

\_\_\_\_\_ · \_\_\_\_ · \_\_\_\_

\_\_\_\_\_ · \_\_\_\_ · \_\_\_\_

\_\_\_\_\_ · \_\_\_\_ · \_\_\_

# FRONT PROPOSED ELEVATION





#### FIRST FLOOR DEMOLITION PLAN





#### SECOND FLOOR DEMOLITION PLAN



120'-0"

SCALE: 3/16" = 1'-0"



#### THIRD FLOOR **DEMOLITION PLAN**



SCALE: 3/16" = 1'-0"



#### FOURTH FLOOR **DEMOLITION PLAN**



## FIRST FLOOR PROPOSED PLAN









SCALE: 3/16" = 1'-0"



THIRD FLOOR PROPOSED PLAN





FOURTH FLOOR PROPOSED PLAN





#### FIFTH FLOOR PROPOSED PLAN

## EXAMPLE **ROOFTOP AMENITIES IMAGES**















# <image>



## EXAMPLE PEDESTRIAN BRIDGE IMAGES