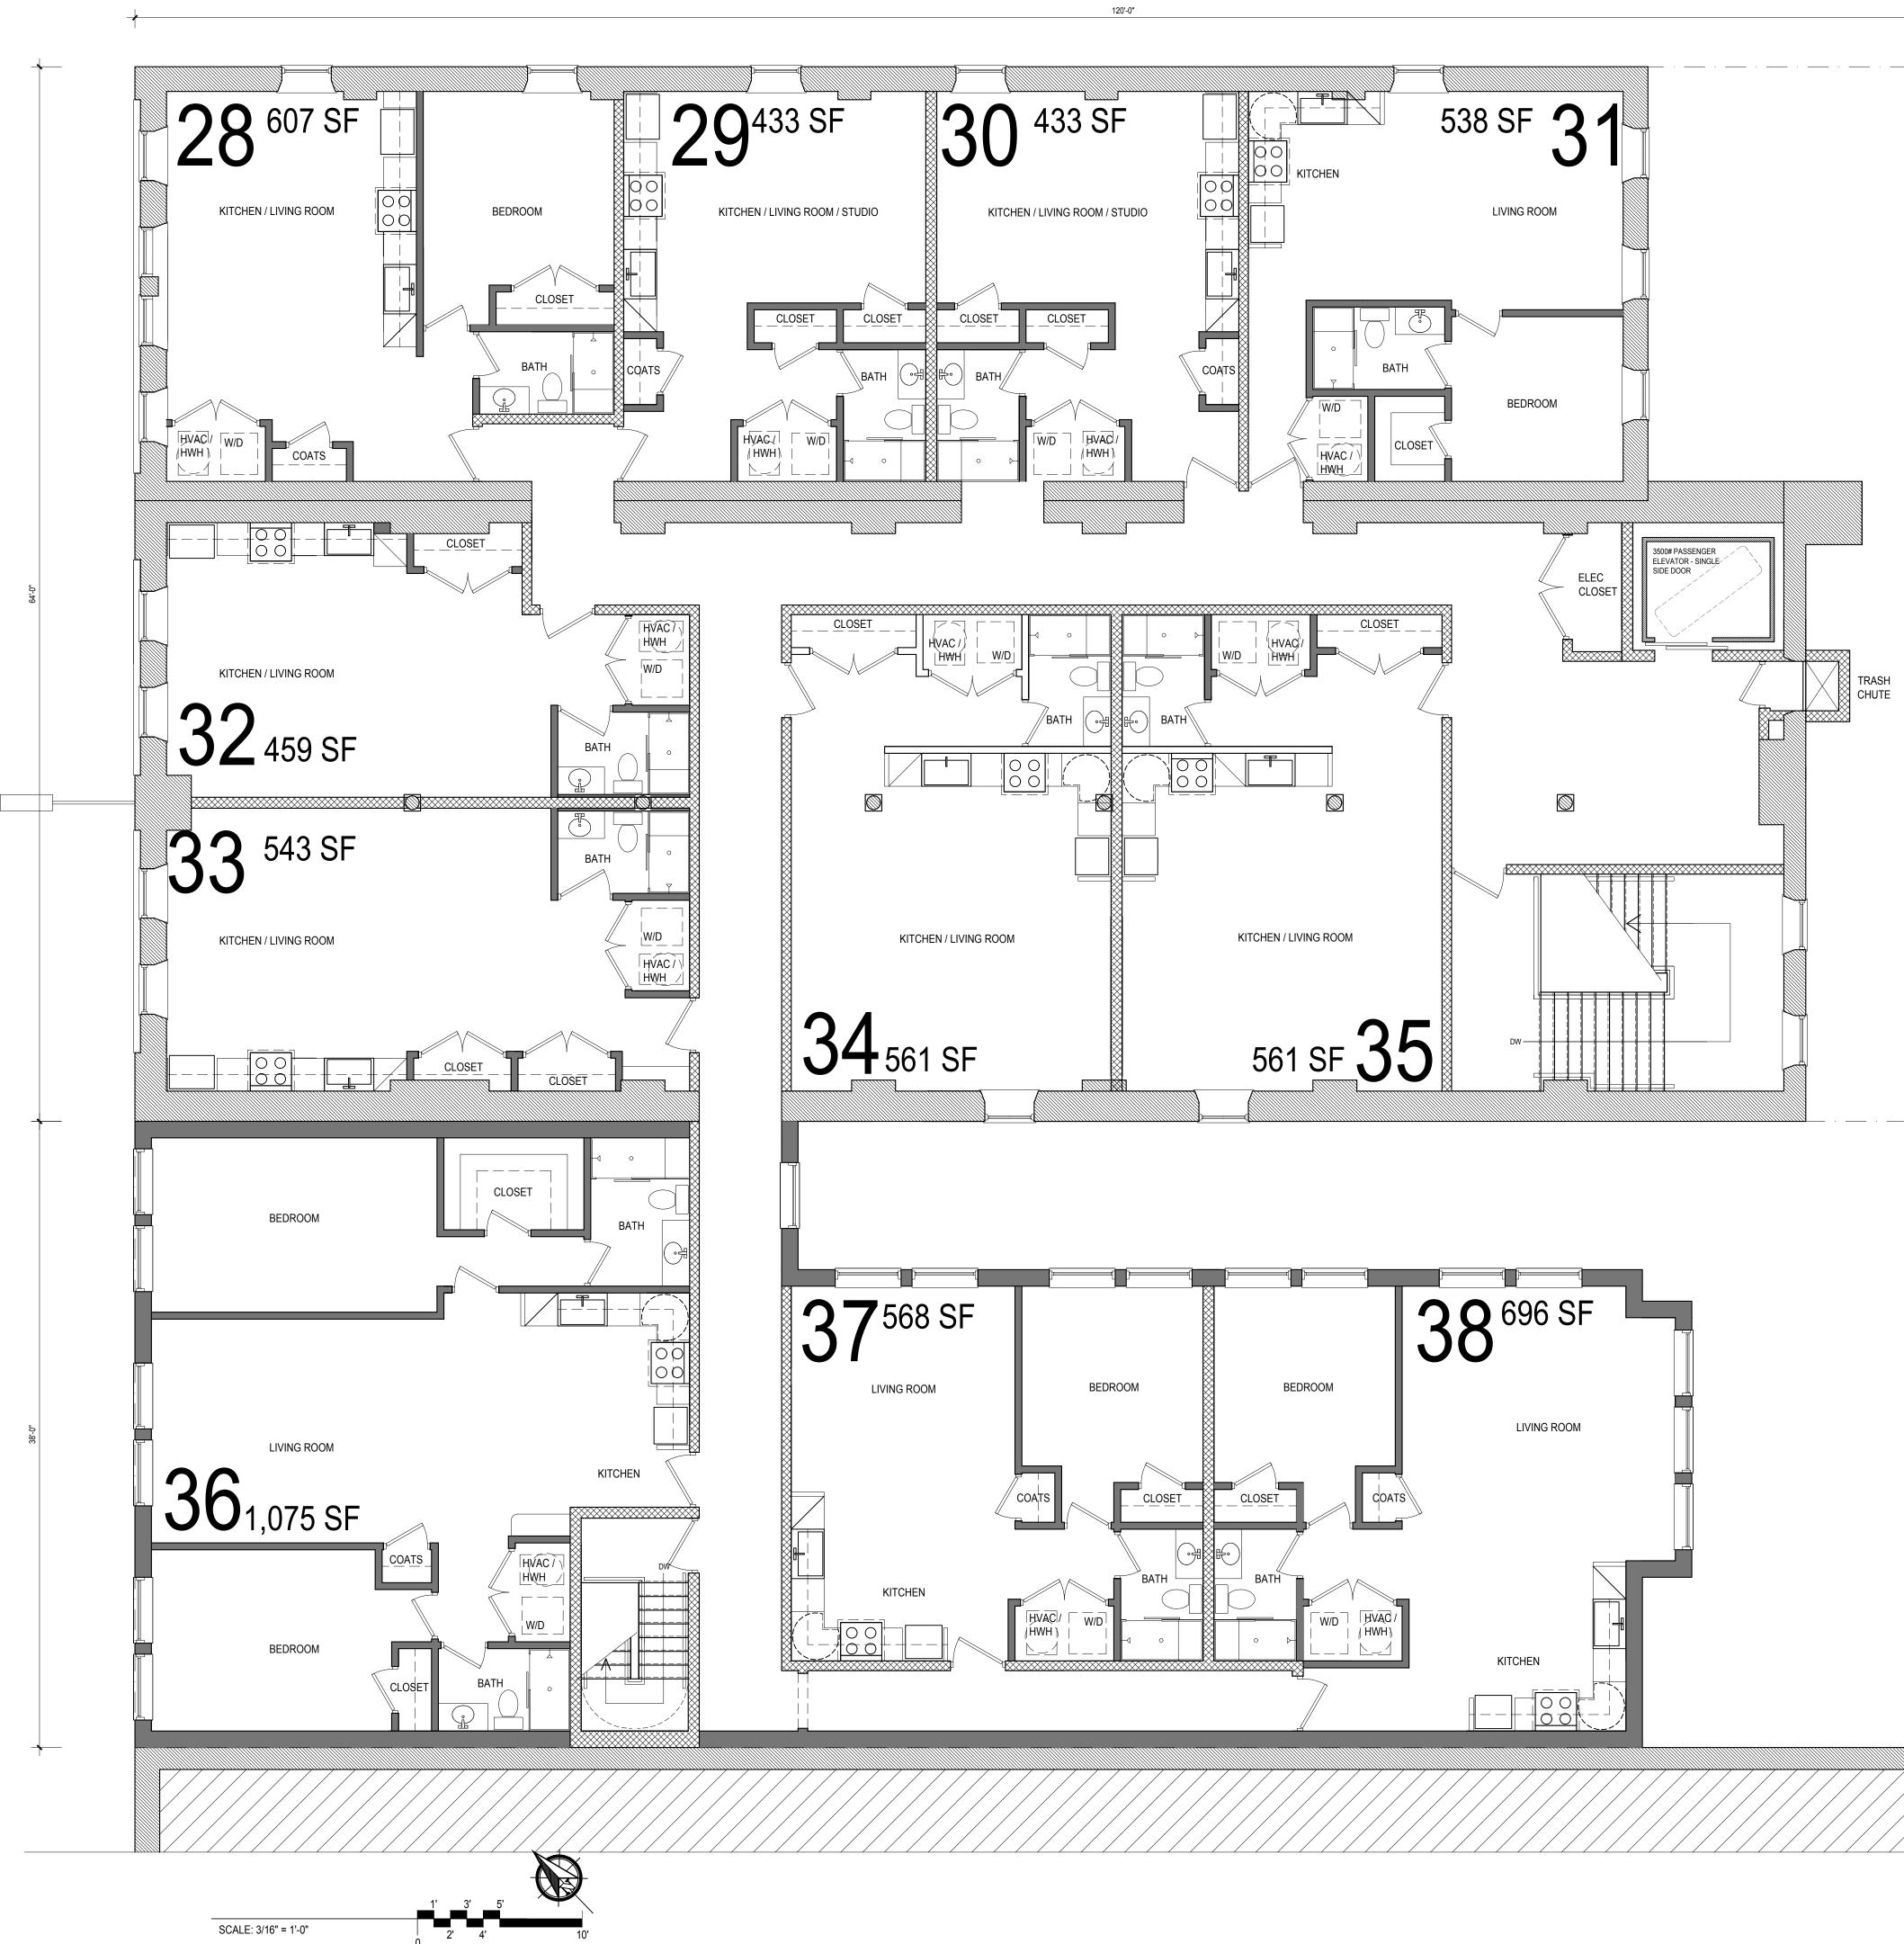

## FIRST FLOOR PROPOSED PLAN

SCALE: 3/16" = 1'-0"

THIRD FLOOR PROPOSED PLAN

FOURTH FLOOR PROPOSED PLAN