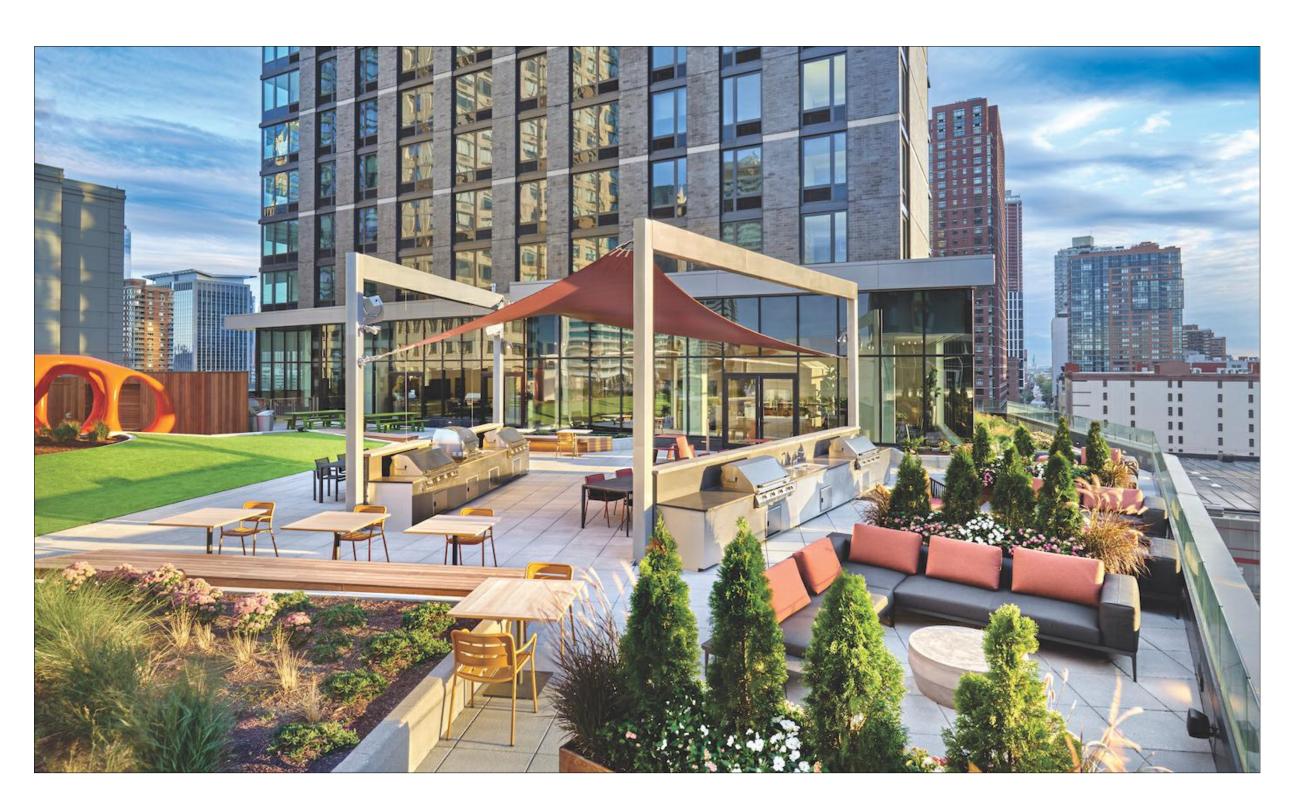

CONSTRUCTION 4-STORIES BUILDING -PROVIDE A TOTAL OF 2 RETAIL SPACES & 38 APARTMENT UNITS.





# 26-28-30 SUMMIT STREET (SHOCKEY BUILDING) EXISTING



# 26-28-30 SUMMIT STREET (SHOCKEY BUILDING) PROPOSED









2' 4'



# FRONT DEMO ELEVATION

\_\_\_\_\_ · \_\_\_\_ · \_\_\_\_

\_\_\_\_\_ · \_\_\_\_ · \_\_\_\_

\_\_\_\_\_ · \_\_\_\_ · \_\_\_

# FRONT PROPOSED ELEVATION





#### FIRST FLOOR DEMOLITION PLAN





#### SECOND FLOOR DEMOLITION PLAN



120'-0"

SCALE: 3/16" = 1'-0"



#### THIRD FLOOR **DEMOLITION PLAN**



SCALE: 3/16" = 1'-0"



#### FOURTH FLOOR **DEMOLITION PLAN**



## FIRST FLOOR PROPOSED PLAN









SCALE: 3/16" = 1'-0"



THIRD FLOOR PROPOSED PLAN





FOURTH FLOOR PROPOSED PLAN





#### FIFTH FLOOR PROPOSED PLAN

## EXAMPLE **ROOFTOP AMENITIES IMAGES**















# <image>



## EXAMPLE PEDESTRIAN BRIDGE IMAGES