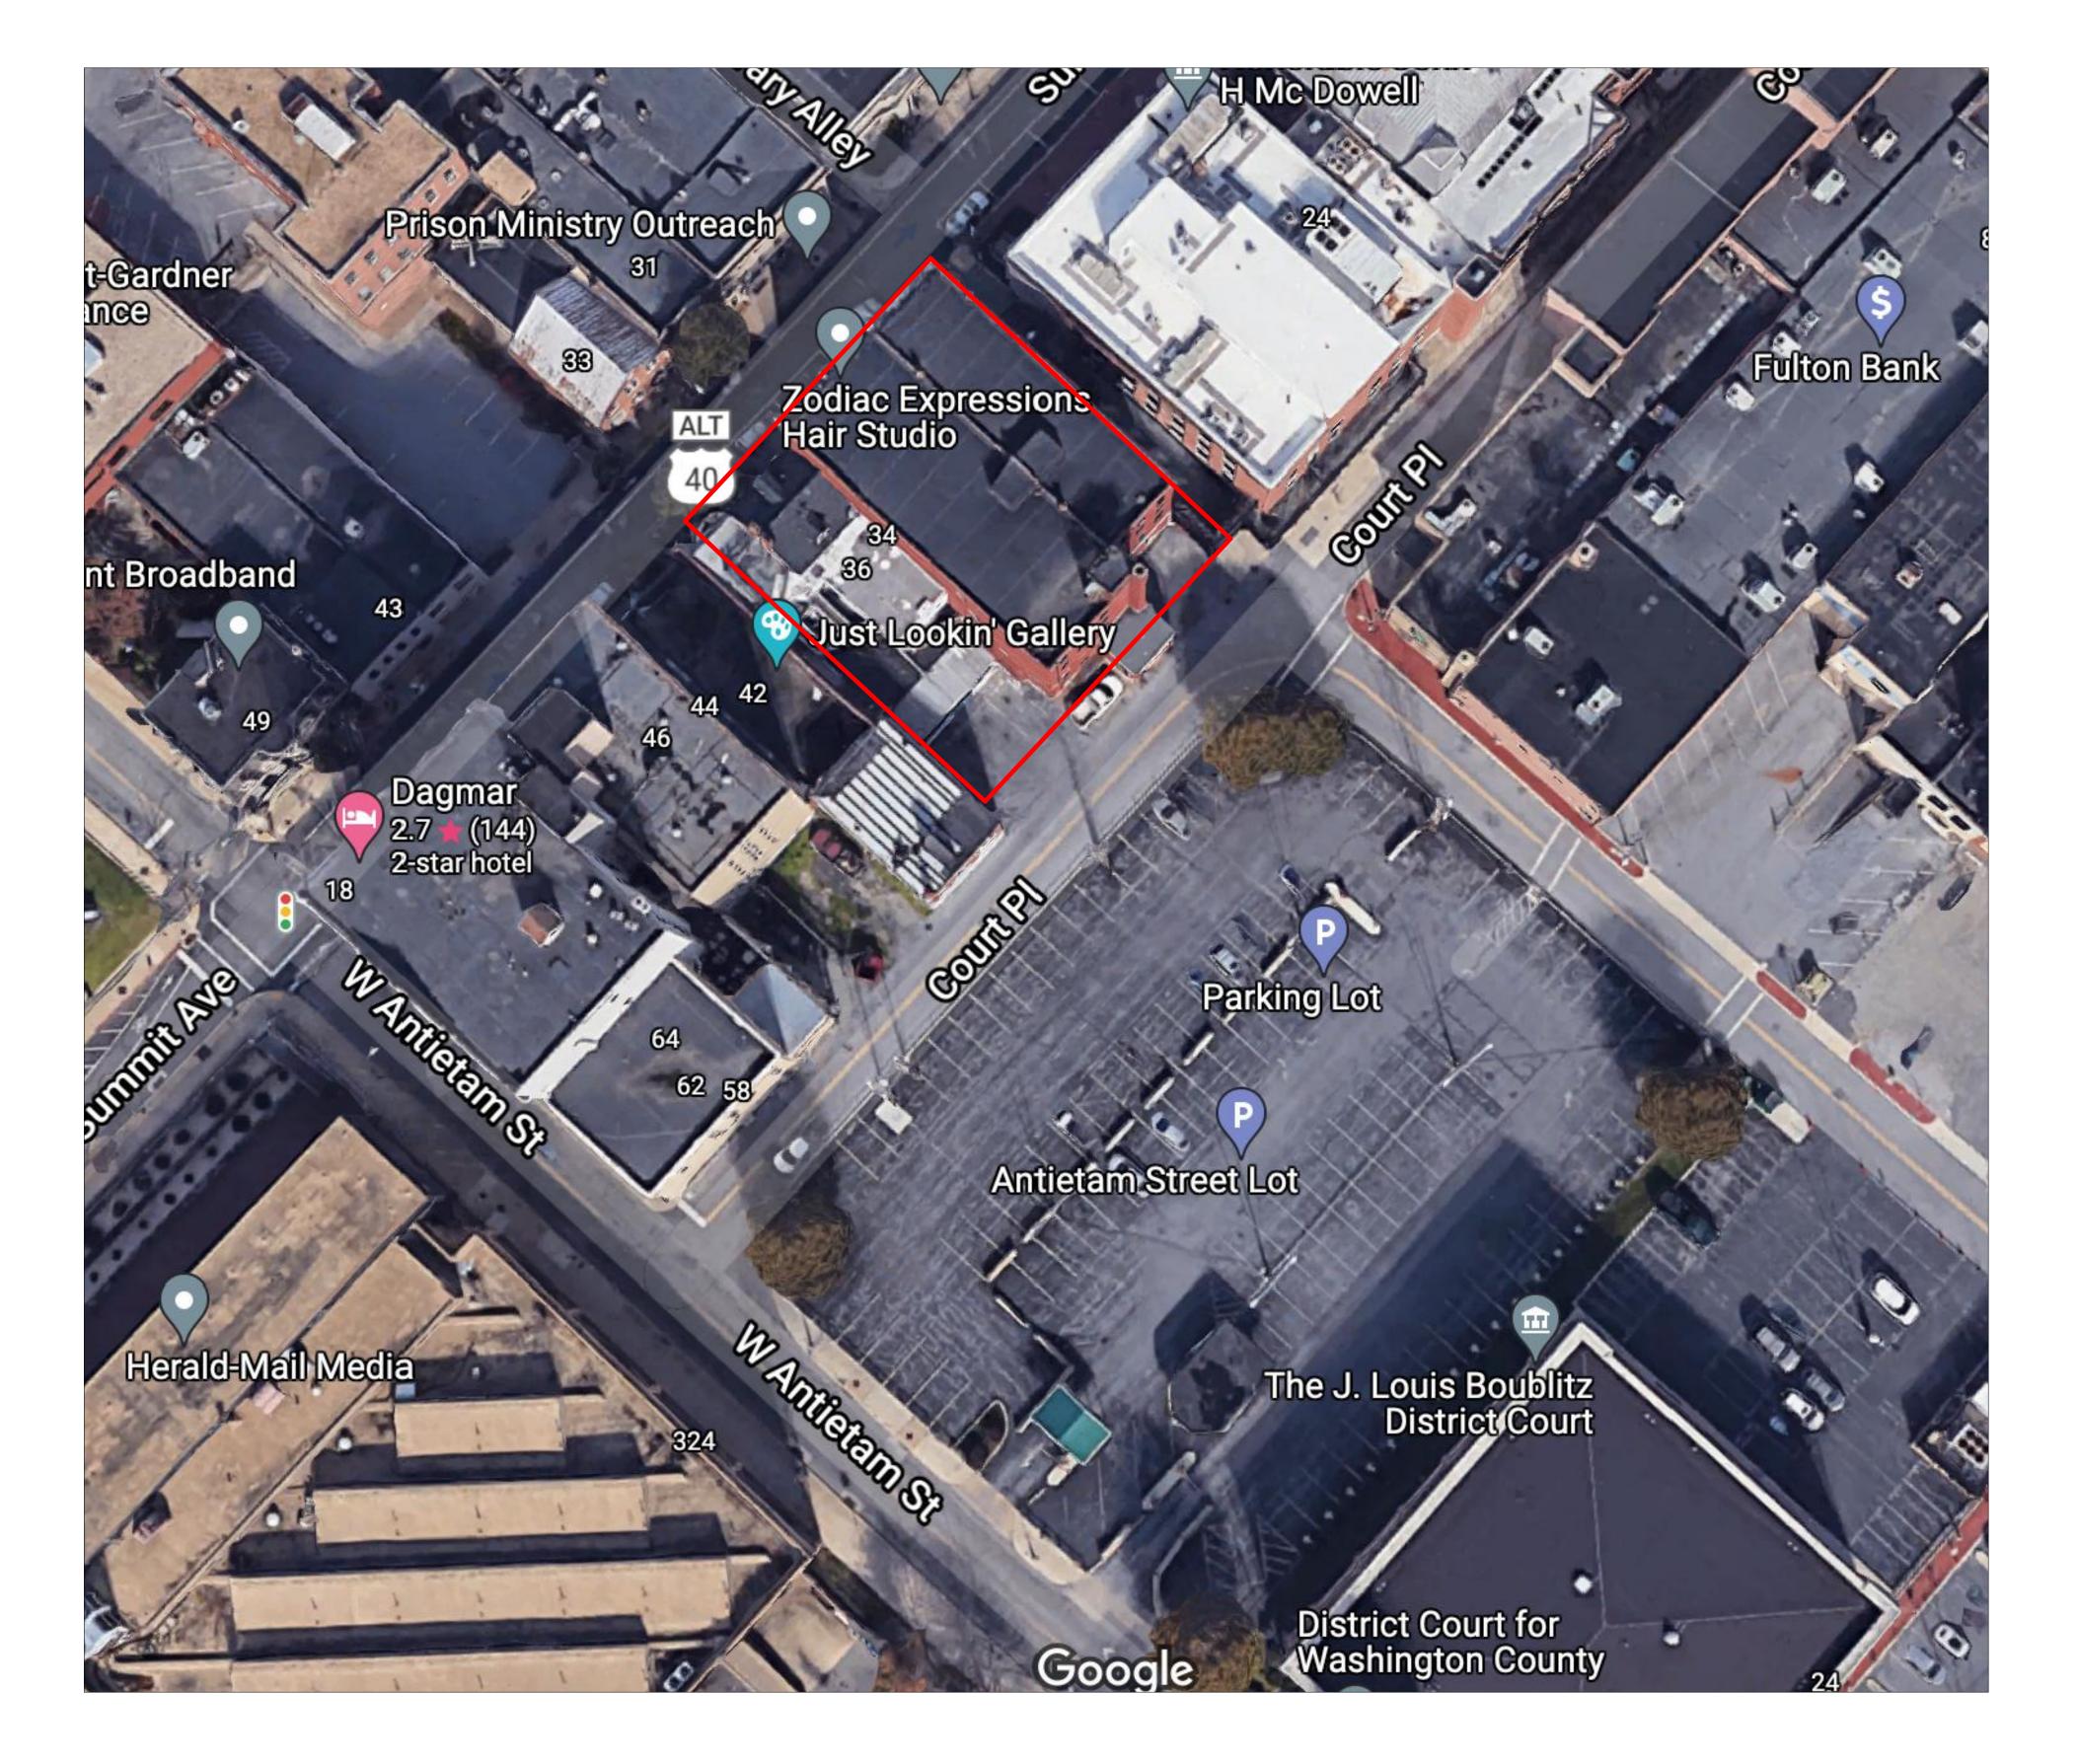

ADDRESS: 26-28-30 SUMMIT AVE SHOCKEY BUILDING

OWNER: ARISTON REAL ESTATE GROUP, LLC

PROPOSED SCOPE OF WORK: -THE SUBJECT 3 LOTS TO BE COMBINED -REDEVELOPMENT OF 26 & 28 SUMMIT AVE -EXISTING STRUCTURE AT 30 SUMMIT AVE TO BE RAZED & REPLACED WITH NEW CONSTRUCTION 4-STORIES BUILDING -PROVIDE A TOTAL OF 2 RETAIL SPACES & 38 APARTMENT UNITS.

# 26-28-30 SUMMIT STREET (SHOCKEY BUILDING) EXISTING