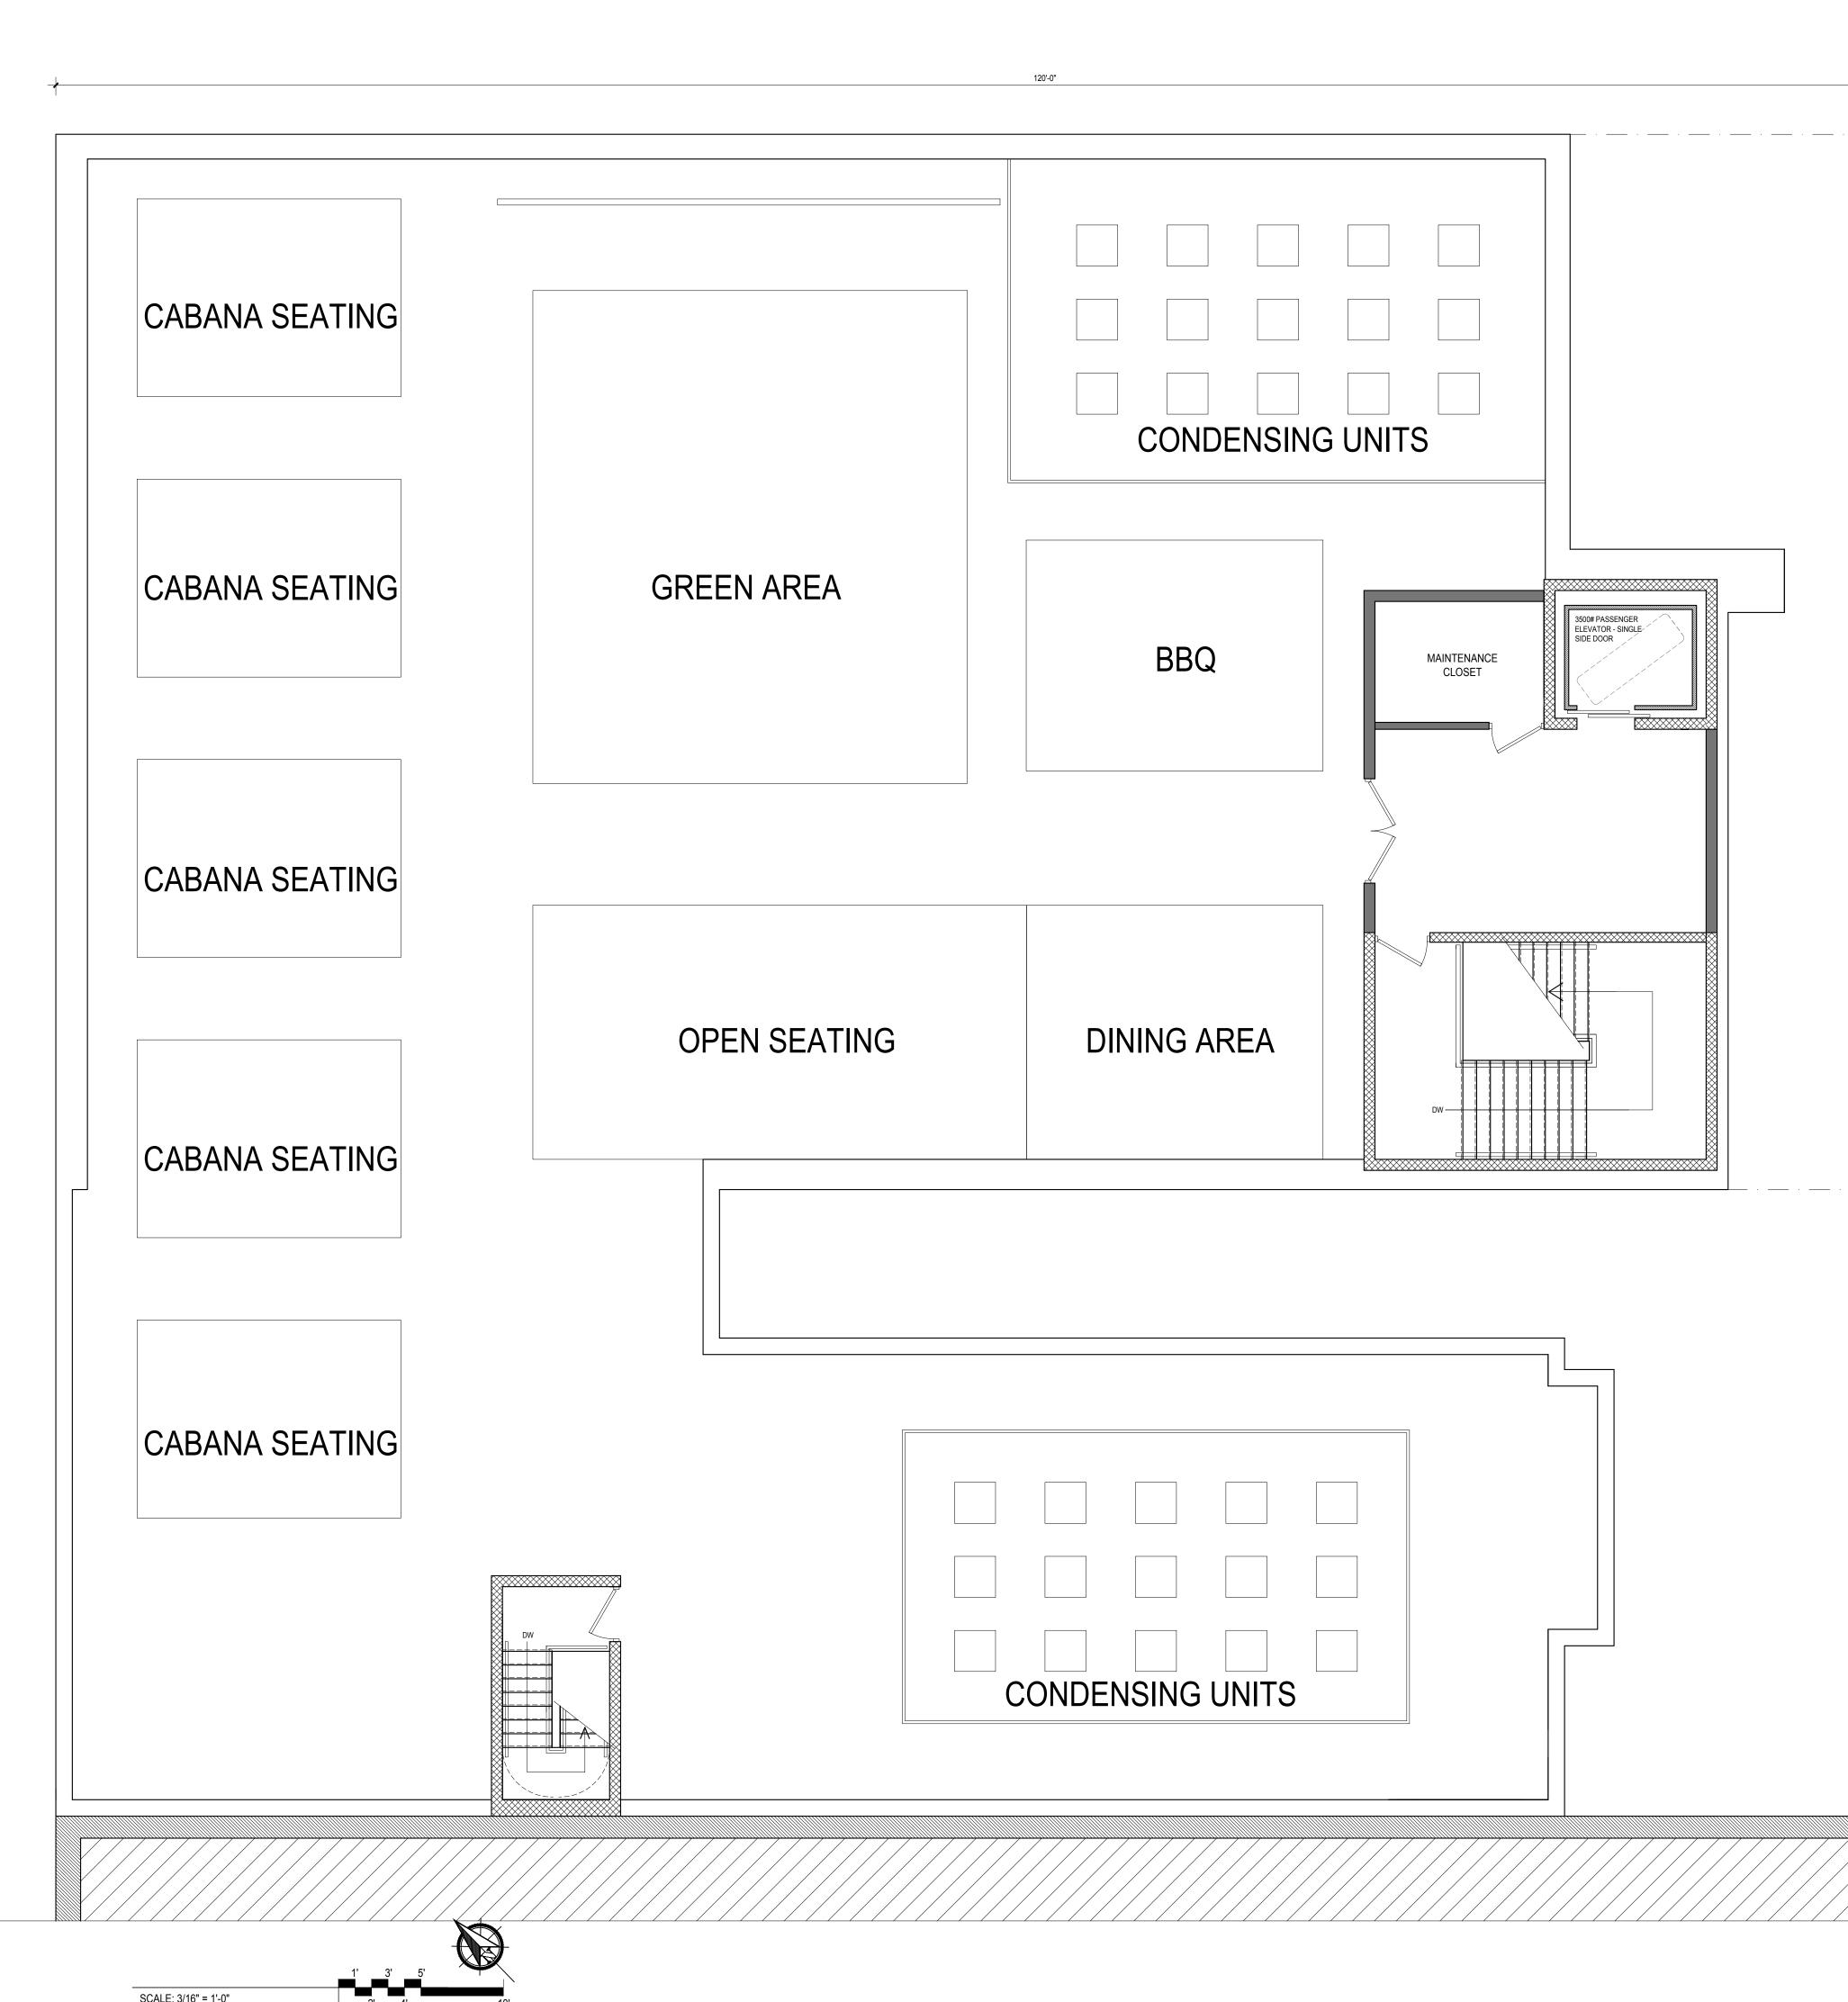

26 & 28 SUMMIT AVE -EXISTING STRUCTURE AT 30 SUMMIT AVE TO BE RAZED & REPLACED WITH NEW CONSTRUCTION 4-STORIES BUILDING -PROVIDE A TOTAL OF 2 RETAIL SPACES & 38 APARTMENT UNITS.





# 26-28-30 SUMMIT STREET (SHOCKEY BUILDING) EXISTING



# 26-28-30 SUMMIT STREET (SHOCKEY BUILDING) PROPOSED









2' 4'



# FRONT DEMO ELEVATION

\_\_\_\_\_ · \_\_\_\_ · \_\_\_\_

\_\_\_\_\_ · \_\_\_\_ · \_\_\_\_

\_\_\_\_\_ · \_\_\_\_ · \_\_\_

# FRONT PROPOSED ELEVATION





#### FIRST FLOOR DEMOLITION PLAN





#### SECOND FLOOR DEMOLITION PLAN



120'-0"

SCALE: 3/16" = 1'-0"



#### THIRD FLOOR **DEMOLITION PLAN**



SCALE: 3/16" = 1'-0"



#### FOURTH FLOOR **DEMOLITION PLAN**



## FIRST FLOOR PROPOSED PLAN









SCALE: 3/16" = 1'-0"



THIRD FLOOR PROPOSED PLAN





FOURTH FLOOR PROPOSED PLAN





#### FIFTH FLOOR PROPOSED PLAN

## EXAMPLE **ROOFTOP AMENITIES IMAGES**















# <image>



## EXAMPLE PEDESTRIAN BRIDGE IMAGES