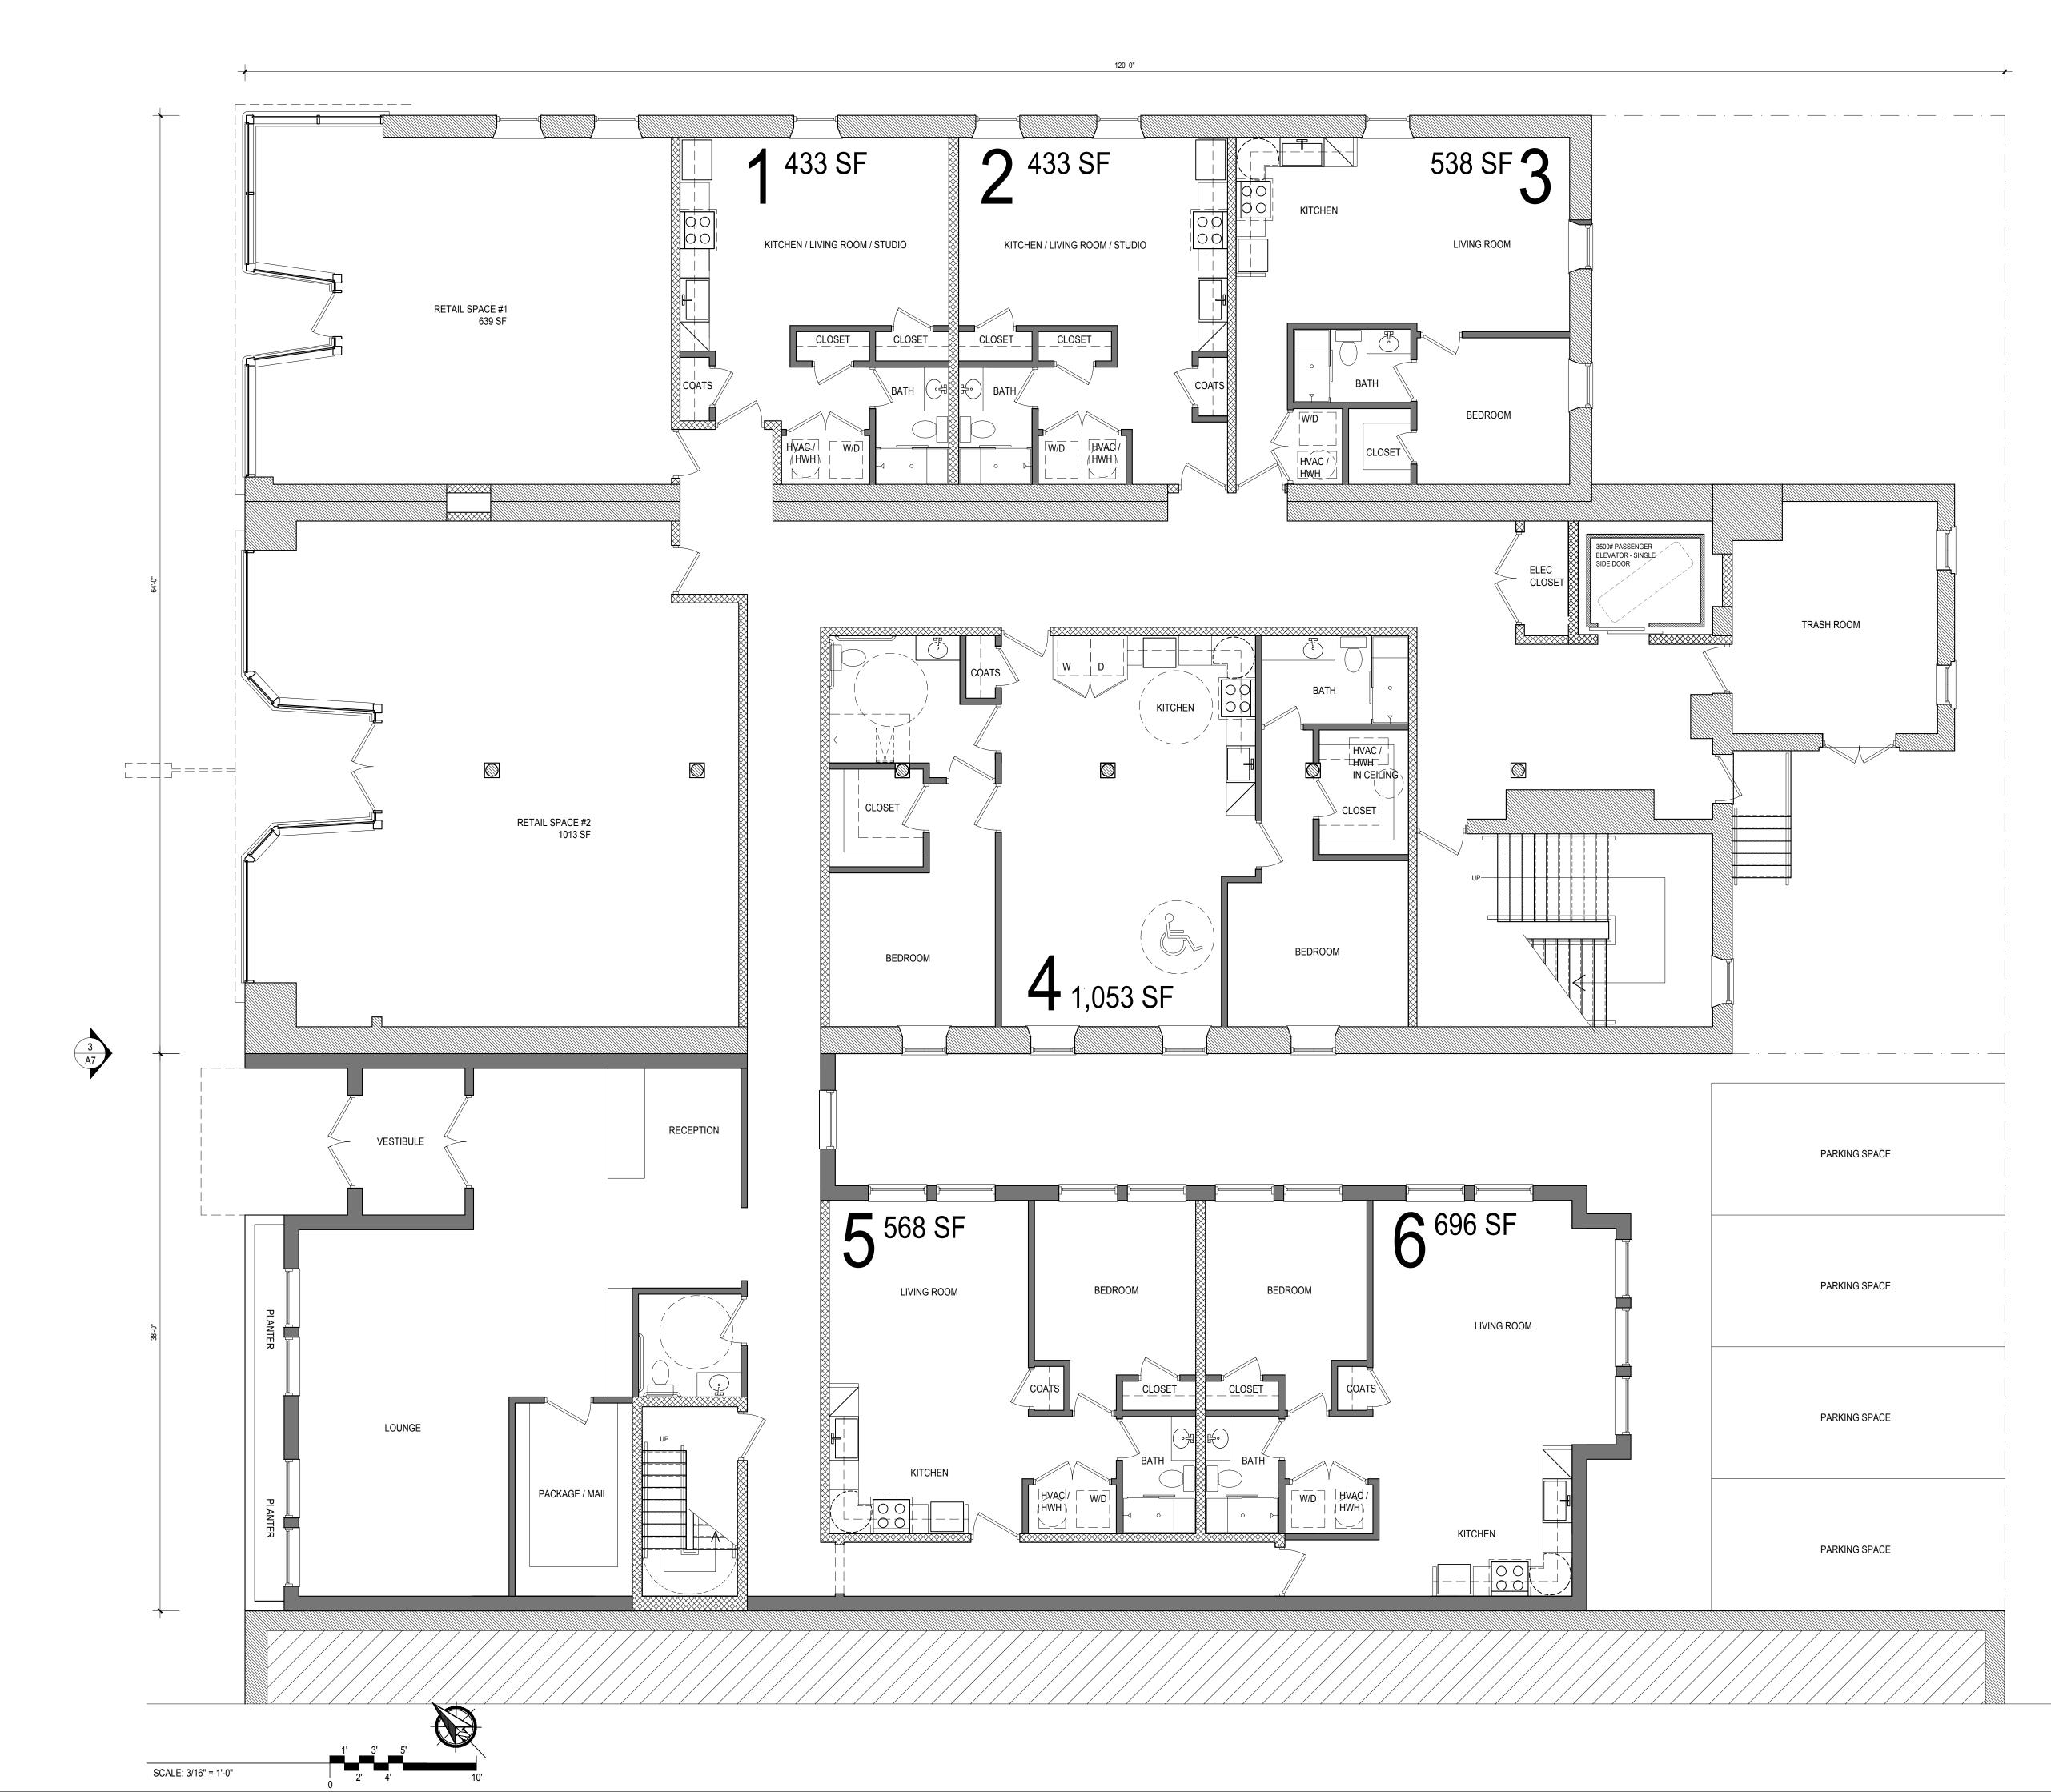

## FIRST FLOOR PROPOSED PLAN

SCALE: 3/16" = 1'-0"

THIRD FLOOR PROPOSED PLAN

FOURTH FLOOR PROPOSED PLAN