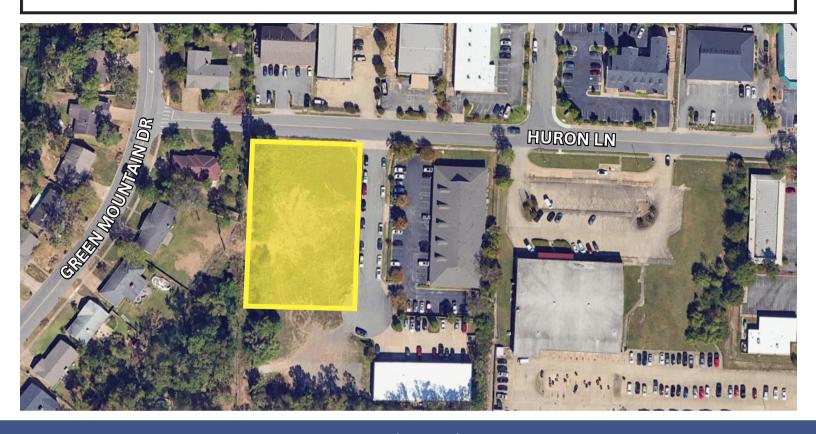

#### **PROPERTY OVERVIEW**

1.1-acre corner lot, centrally located in West Little Rock and zoned O-3, offering excellent development potential. Situated just minutes from local restaurants, shopping and more, this property provides a fantastic opportunity in a high-demand area.

#### OFFERING SUMMARY

**Sale Price:** \$395,000

**Price / SF:** \$8.24

Lot Size: 1.1 Acres +/-

Zoning: 0-3