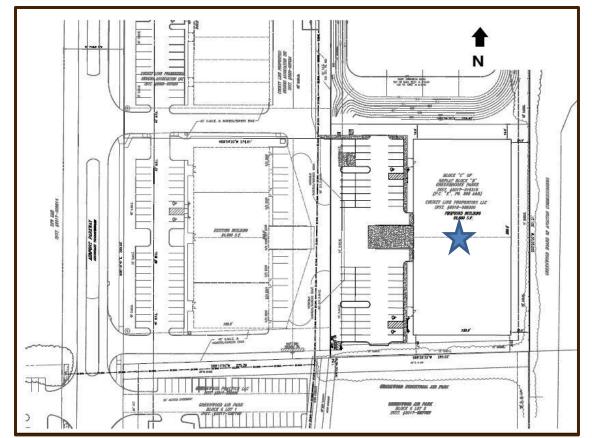

## **Enterprise Real Estate Services**

Dimensions Per Space: 2 Spaces 130' x 130' Each

Building Site: 2.07 Ac

Building Dimensions: 260' W x 130' D

Parking: 25 parking spaces per suite

Delivery: Each suite will be delivered with 1,500 SF office build out including entrance, LVT flooring, restroom, ceilings, closet; and 15,400 SF warehouse space including loading dock, overhead door, exit, restroom and utility sink. Customization available.