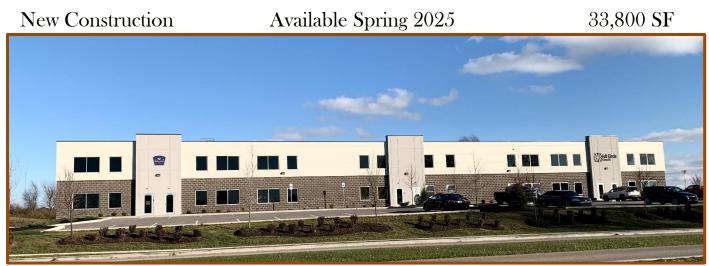

## 1175 Airport Parkway Greenwood, IN 46143 Industrial Flex • Warehouse/Office • SPACE FOR LEASE

New construction will be similar to building above

Highly Desired Location - ½ mile from 1-65/County Line Rd Exit Next To Indy South Greenwood Airport

33,800 SF Building: Two 16,900 SF Spaces 15,400 SF Warehouse • 1,500 SF Office • Dock • Overhead Door

At Door Parking Municipal Utilities Exits Front & Side Sprinklered Building Zoned ACElectrical Panel: 3 PhaseOverhead Door 12' x 14'120/208Loading DockAccommodates Racking Systems24'H Front, 22'H RearUp to 20'H