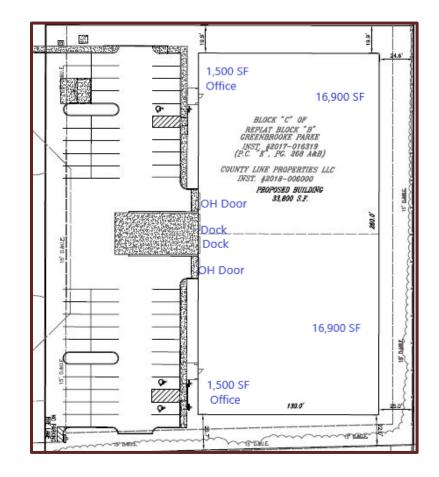

33,800 SF Building: Two 16,900 SF Spaces 15,400 SF Warehouse • 1,500 SF Office • Dock • Overhead Door

At Door Parking Municipal Utilities Exits Front & Side Sprinklered Building Zoned ACElectrical Panel: 3 PhaseOverhead Door 12' x 14'120/208Loading DockAccommodates Racking Systems24'H Front, 22'H RearUp to 20'H

## **Enterprise Real Estate Services**

Dimensions Per Space: 2 Spaces 130' x 130' Each

Building Site: 2.07 Ac

Building Dimensions: 260' W x 130' D

Parking: 25 parking spaces per suite

Delivery: Each suite will be delivered with 1,500 SF office build out including entrance, LVT flooring, restroom, ceilings, closet; and 15,400 SF warehouse space including loading dock, overhead door, exit, restroom and utility sink. Customization available.