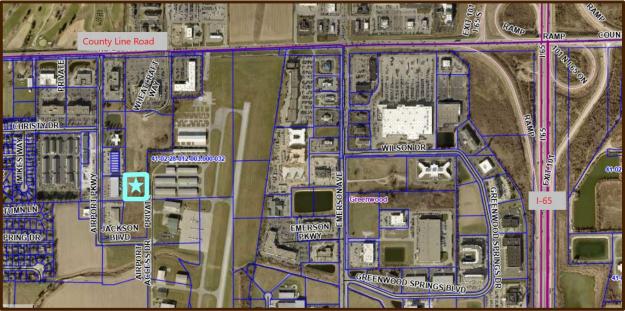

## 1175 Airport Parkway Greenwood, IN 46143 Industrial Flex • Warehouse/Office • SPACE FOR LEASE

New construction will be similar to building above

Highly Desired Location - ½ mile from 1-65/County Line Rd Exit Next To Indy South Greenwood Airport