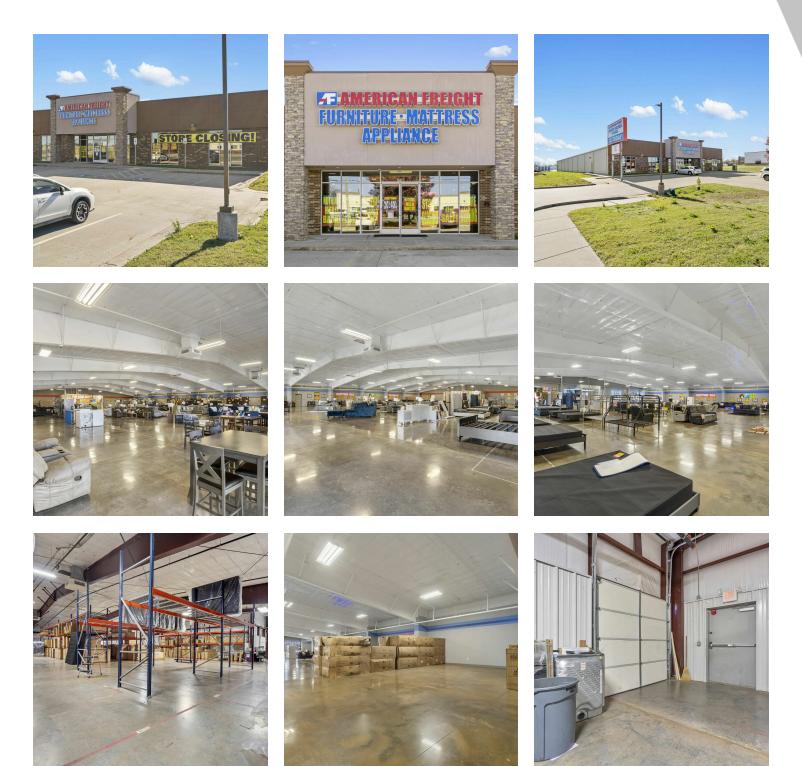

#### **PROPERTY DESCRIPTION**

Prime +/- 23,500 retail building on +/- 1.48 acres available along HWY 412, boasting approx. 29,000 VPD. Situated near high-traffic national retails such as Starbucks, Jiffy Lube, Lowe's, Popeye's, and just 0.5 miles from Walmart Supercenter, this location ensures maximum visibility and convenience. This property features 17 parking spaces, 1 drive-in door (8'x8'), 1 loading dock (8'x8'), a large showroom floor, manager's office, and two private restrooms. Conveniently zoned C-2, and previously used as a furniture store, this versatile property is ideal for retail, warehouse, or mixed-use businesses, offering endless potential in a thriving commercial corridor. Don't miss this rare opportunity to secure a prime location in a bustling area!

#### **PROPERTY HIGHLIGHTS**

- +/- 23,524 SF Retail/Warehouse Building
- Sits on +/- 1.48 Acres
- 29,000 VPD on Hwy 412
- · Situated in a Thriving Commercial corridor
- · Zoned C-2 for Commercial Use

We obtained the information above from sources we believe to be reliable. However, we have not verified its accuracy and make no guarantee, warranty or representation about it. It is submitted subject to the possibility of errors, omissions, change of price, rental or other conditions, prior sale, lease or finance, or withdrawal without notice. We include projections, opinions, assumptions or estimates for example only, and they may not represent current or future performance of the property. You and your tax and legal advisors should conduct your own investigation of the property and transaction.