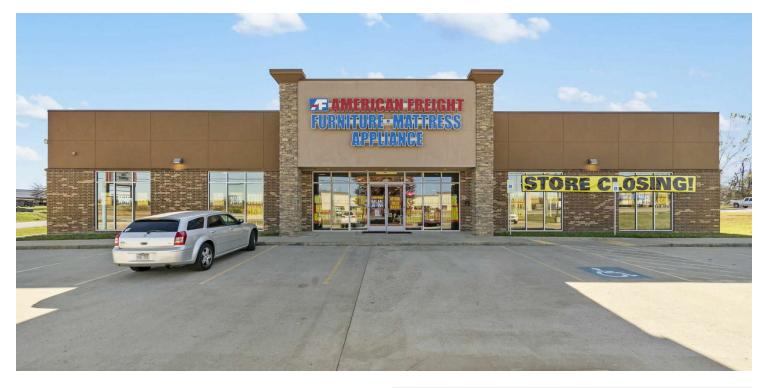

## 3758 U.S. 412

Siloam Springs, AR 72761

#### **PROPERTY DESCRIPTION**

Prime +/- 23,500 retail building on +/- 1.48 acres available along HWY 412, boasting approx. 29,000 VPD. Situated near high-traffic national retails such as Starbucks, Jiffy Lube, Lowe's, Popeye's, and just 0.5 miles from Walmart Supercenter, this location ensures maximum visibility and convenience. This property features 17 parking spaces, 1 drive-in door (8'x8'), 1 loading dock (8'x8'), a large showroom floor, manager's office, and two private restrooms. Conveniently zoned C-2, and previously used as a furniture store, this versatile property is ideal for retail, warehouse, or mixed-use businesses, offering endless potential in a thriving commercial corridor. Don't miss this rare opportunity to secure a prime location in a bustling area!