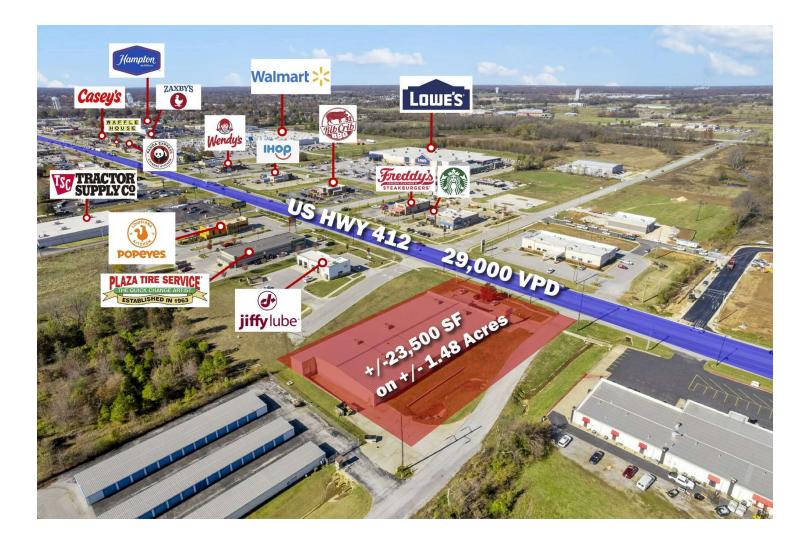

#### **PROPERTY DESCRIPTION**

Prime +/- 23,500 retail building on +/- 1.48 acres available along HWY 412, boasting approx. 29,000 VPD. Situated near high-traffic national retails such as Starbucks, Jiffy Lube, Lowe's, Popeye's, and just 0.5 miles from Walmart Supercenter, this location ensures maximum visibility and convenience. This property features 17 parking spaces, 1 drive-in door (8'x8'), 1 loading dock (8'x8'), a large showroom floor, manager's office, and two private restrooms. Conveniently zoned C-2, and previously used as a furniture store, this versatile property is ideal for retail, warehouse, or mixed-use businesses, offering endless potential in a thriving commercial corridor. Don't miss this rare opportunity to secure a prime location in a bustling area!

#### **PROPERTY HIGHLIGHTS**

- +/- 23,524 SF Retail/Warehouse Building
- Sits on +/- 1.48 Acres
- 29,000 VPD on Hwy 412
- · Situated in a Thriving Commercial corridor
- · Zoned C-2 for Commercial Use

We obtained the information above from sources we believe to be reliable. However, we have not verified its accuracy and make no guarantee, warranty or representation about it. It is submitted subject to the possibility of errors, omissions, change of price, rental or other conditions, prior sale, lease or finance, or withdrawal without notice. We include projections, opinions, assumptions or estimates for example only, and they may not represent current or future performance of the property. You and your tax and legal advisors should conduct your own investigation of the property and transaction.