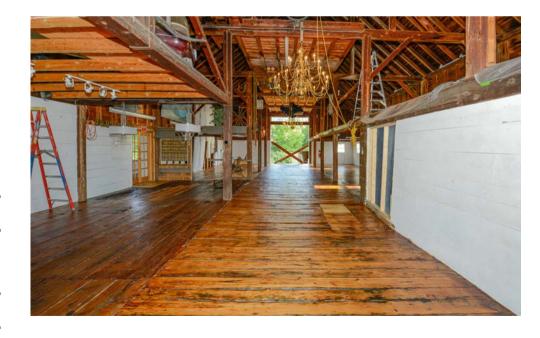

-------------------------------------|
| Address:       | 679 Roosevelt Trail, Naples                            |
| Book & Page:   | 36141 & 111                                            |
| Map & Lot:     | U02 & 010                                              |
| Building Size: | 6,974± SF                                              |
| Acreage:       | 1.32± AC                                               |
| Zoning         | Commercial                                             |
| Use:           | Three (3) Airbnb's<br>Two (2) Commercial Retail Spaces |
| Utilities:     | Well & Septic                                          |
| Taxes:         | \$8,913.69 (Mill Rate \$9.48 FY 23/24)                 |
| SALE PRICE:    | <del>-\$1,959,000-</del> \$1,675,000                   |



## ADDITIONAL PHOTOS









PORTA & CO.

### **AERIAL**



#### CONTACT



**Tim Millett, CCIM** 

Partner c: 207-713-6995 o: 207-747-1515 tmillett@portacompany.com



**Emmett Peoples** 

Associate c: 207-400-4939 o: 207-747-1515 epeoples@portacompany.com

THIS INFORMATION HAS BEEN OBTAINED FROM SOURCES BELIEVED RELIABLE AND IS INTENDED FOR INFORMATIONAL USE ONLY. THE INFORMATION CONTAINED HEREIN HAS NOT BEEN VERIFIED FOR ACCURACY OR COMPLETENESS. IT IS RECOMMENDED THAT PROSPECTIVE BUYERS CONDUCT THEIR OWN INSPECTION OF THE PROPERTY AND VERIFY ALL INFORMATION. ANY RELIANCE ON THIS INFORMATION IS SOLELY AT YOUR OWN RISK. PHOTOS HEREIN ARE THE PROPERTY OF THEIR RESPECTIVE OWNERS. USE OF THESE IMAGES WITHOUT THE EXPRESS WRITTEN CONSENT OF THE OWNER IS PROHIBITED. ALL DOCUMENTATION AND IN