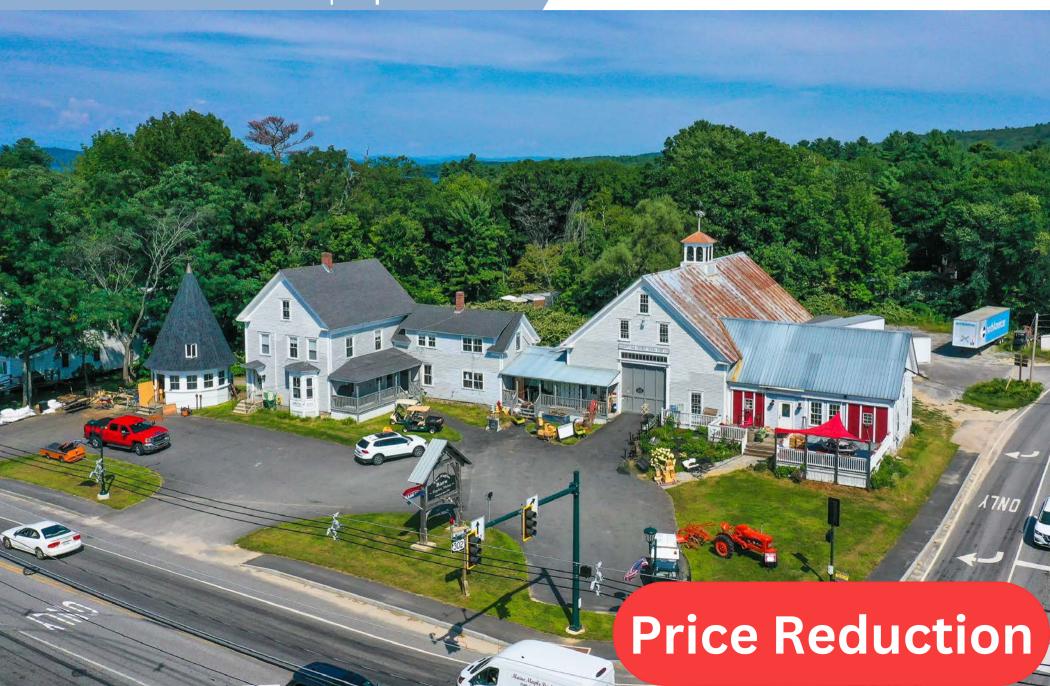

#### **SUMMARY**

Porta & Company is pleased to offer prime piece real estate in Naples, ME. Built in 1785, this farmhouse has been a staple in the community for centuries and is a focal point before hitting the Causeway. This property offers a beautifully restored farmhouse, barn and attached cafe, 3 Air BnB's and the historical Cupola from the Naples Hotel. Located on highly traveled Route 302, you'll find this entire property is perfect for an antique shop or to host beautiful events in the large post & beam barn as well as a separate cafe serving lunch and baked goods to the local and summer crowds! Newly paved circular driveway & parking lot gives easy access to the property. New oversized septic system was installed in 2021 to accommodate a restaurant.

### **AERIAL**