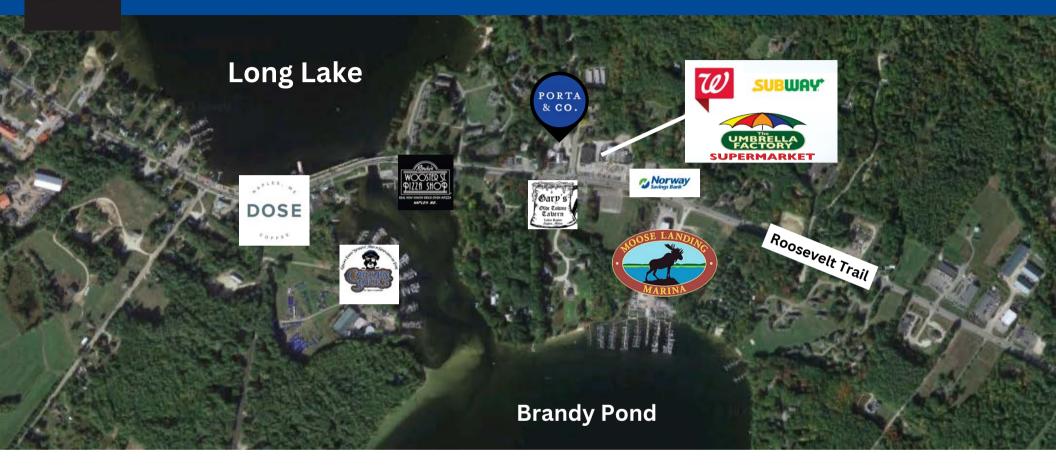

Roosevelt Trail, Naples                            |
| Book & Page:   | 36141 & 111                                            |
| Map & Lot:     | U02 & 010                                              |
| Building Size: | 6,974± SF                                              |
| Acreage:       | 1.32± AC                                               |
| Zoning         | Commercial                                             |
| Use:           | Three (3) Airbnb's<br>Two (2) Commercial Retail Spaces |
| Utilities:     | Well & Septic                                          |
| Taxes:         | \$8,913.69 (Mill Rate \$9.48 FY 23/24)                 |
| SALE PRICE:    | <del>-\$1,959,000-</del> \$1,675,000                   |



## ADDITIONAL PHOTOS









PORTA & CO.

### **AERIAL**



#### CONTACT



**Tim Millett, CCIM** 

Partner c: 207-713-6995 o: 207-747-1515 tmillett@portacompany.com



**Emmett Peoples** 

Associate c: 207-400-4939 o: 207-747-1515 epeoples@portacompany.com

THIS INFORMATION HAS BEEN OBTAINED FROM SOURCES BELIEVED RELIABLE AND IS INTENDED FOR INFORMATIONAL USE ONLY. THE INFORMATION CONTAINED HEREIN HAS NOT BEEN VERIFIED FOR ACCURACY OR COMPLETENESS. IT IS RECOMMENDED THAT PROSPECTIVE BUYERS CONDUCT THEIR OWN INSPECTION OF THE PROPERTY AND VERIFY ALL INFORMATION. ANY RELIANCE ON THIS INFORMATION IS SOLELY AT YOUR OWN RISK. PHOTOS HEREIN ARE THE PROPERTY OF THEIR RESPECTIVE OWNERS. USE OF THESE IMAGES WITHOUT THE EXPRESS WRITTEN CONSENT OF THE OWNER IS PROHIBITED. ALL DOCUMENTATION AND INFORMATION CONTAINED HEREIN REMAINS THE PROPERTY OF PORTA & CO