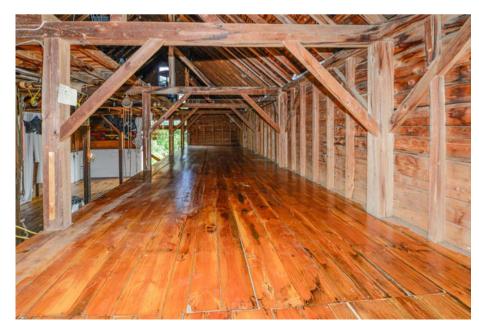

---------|
| Address:       | 679 Roosevelt Trail, Naples                            |
| Book & Page:   | 36141 & 111                                            |
| Map & Lot:     | U02 & 010                                              |
| Building Size: | 6,974± SF                                              |
| Acreage:       | 1.32± AC                                               |
| Zoning         | Commercial                                             |
| Use:           | Three (3) Airbnb's<br>Two (2) Commercial Retail Spaces |
| Utilities:     | Well & Septic                                          |
| Taxes:         | \$8,913.69 (Mill Rate \$9.48 FY 23/24)                 |
| SALE PRICE:    | <del>-\$1,959,000-</del> \$1,675,000                   |



## ADDITIONAL PHOTOS









PORTA & CO.

### **AERIAL**



#### CONTACT



**Tim Millett, CCIM** 

Partner c: 207-713-6995 o: 207-747-1515 tmillett@portacompany.com



**Emmett Peoples** 

Associate c: 207-400-4939 o: 207-747-1515 epeoples@portacompany.com

THIS INFORMATION HAS BEEN OBTAINED FROM SOURCES BELIEVED RELIABLE AND IS INTENDED FOR INFORMATIONAL USE ONLY. THE INFORMATION CONTAINED HEREIN HAS NOT BEEN VERIFIED FOR ACCURACY OR COMPLETENESS. IT IS RECOMMENDED THAT PROSPECTIVE BUYERS CONDUCT THEIR OWN INSPECTION OF THE PROPERTY AND VERIFY ALL INFORMATION. ANY RELIANCE ON THIS INFORMATION IS SOLELY AT YOUR OWN RISK. PHOTOS HEREIN ARE THE PROPERTY OF THEIR RESPECTIVE OWNERS. USE OF THESE IMAGES WITHOUT THE EXPRESS WRITTEN CONSENT OF THE OWNER IS PROHIBITED. ALL DOCUMENTATION AND INFORMATION CONTAINED HEREIN R