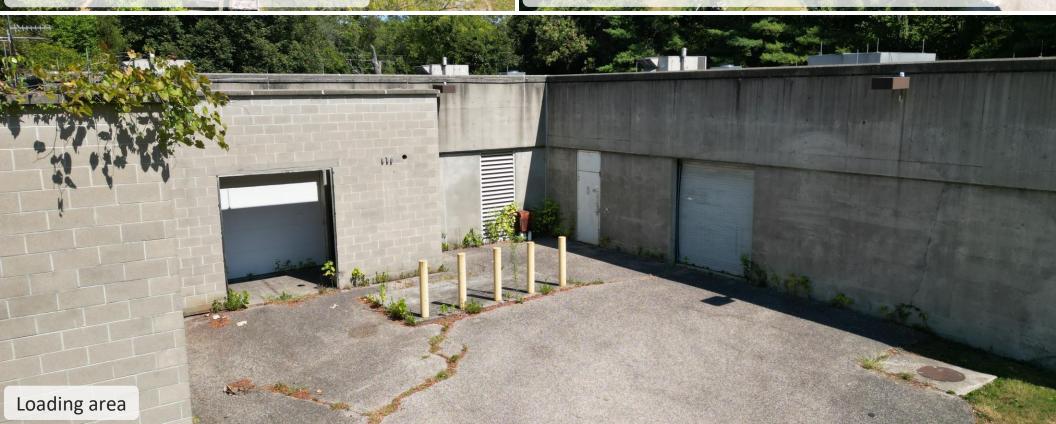

### **ADDITIONAL PHOTOS**

Rear loading area with two (2) drive-ins

Building was constructed to be partially below grade