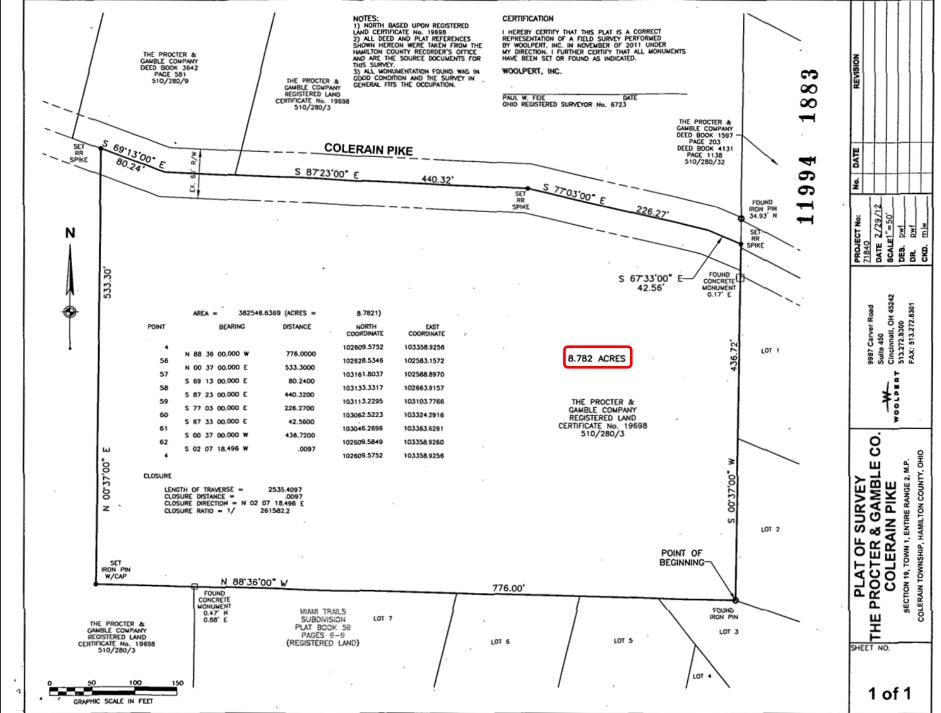

### ADDITIONAL PHOTOS

PLAT MAP

--

#### Sale Opportunity Highlights

- Building Size: 13,800 square feet, built in 1979
- Lot Size: 8.782 acres (plat map)
- Zoning: RER Rural-Estate Residential (link to current zoning text)
- Former Use: Procter & Gamble Data Center
- Current Use: Colerain Township Fire & EMS training site
- Location: Hamilton County, Ohio
- **Condition:** No water line, on septic w/no sewer/MSD connection, no electricity due to a transformer issue, in need of significant repairs or demo
- Asking \$495,000 for sale (\$56,365/acre approximately)