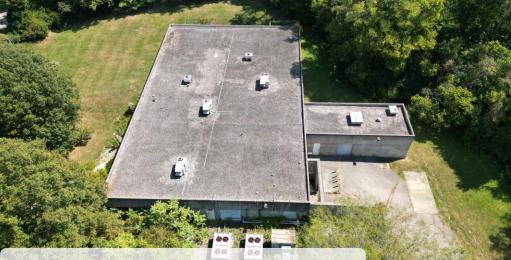

#### Sale Opportunity Highlights

- Building Size: 13,800 square feet, built in 1979
- Lot Size: 8.782 acres (plat map)
- Zoning: RER Rural-Estate Residential (link to current zoning text)
- Former Use: Procter & Gamble Data Center
- Current Use: Colerain Township Fire & EMS training site
- Location: Hamilton County, Ohio
- **Condition:** No water line, on septic w/no sewer/MSD connection, no electricity due to a transformer issue, in need of significant repairs or demo
- Asking \$495,000 for sale (\$56,365/acre approximately)