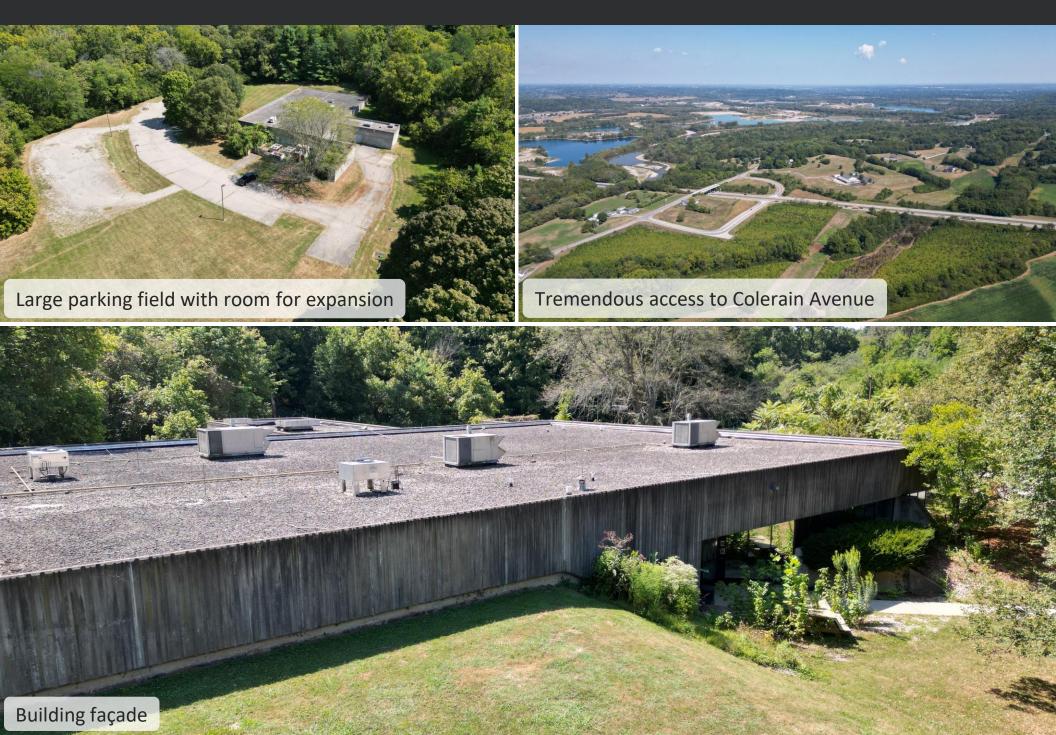

### **ADDITIONAL PHOTOS**

Rear loading area with two (2) drive-ins

Building was constructed to be partially below grade