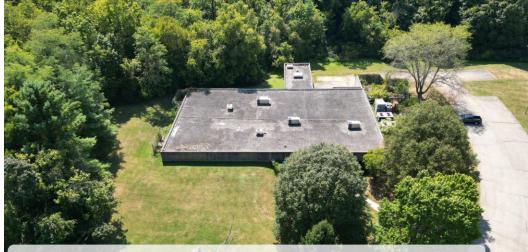

#### Sale Opportunity Highlights

- Building Size: 13,800 square feet, built in 1979
- Lot Size: 8.782 acres (plat map)
- Zoning: RER Rural-Estate Residential (link to current zoning text)
- Former Use: Procter & Gamble Data Center
- Current Use: Colerain Township Fire & EMS training site
- Location: Hamilton County, Ohio
- **Condition:** No water line, on septic w/no sewer/MSD connection, no electricity due to a transformer issue, in need of significant repairs or demo
- Asking \$495,000 for sale (\$56,365/acre approximately)