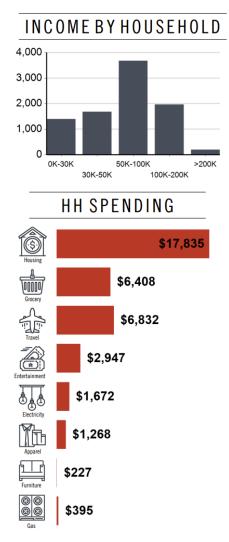

### **DEMOGRAPHIC INFORMATION**

#### Location Facts & Demographics

Demographics are determined by a 10 minute drive from 11865 Colerain Ave, Cincinnati, OH 45252