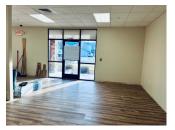

The Promenade in Post Falls is a mix of commercial and residential condominiums.

This ground floor office space is 1,552 square feet with 3 private offices, a bathroom, a storage room and large, open front office space. Within the Promenade building near the main entrance is 2 more public bathrooms.