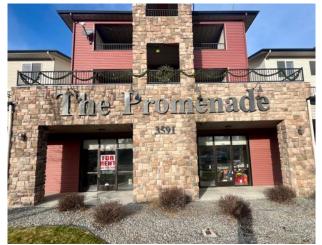

## Office Space in Post Falls at the Promenade

1,552 SQUARE FEET

\$15.46 /yr RENT / SF

\$2,000 RENT

PROPERTY ADDRESS

3591 E 3rd Ave Unit A106 Post Falls, ID 83854

LEASE TYPE: Modified Gross AVAILABLE: Now

DESCRIPTION

The Promenade in Post Falls is a mix of commercial and residential condominiums.

This ground floor office space is 1,552 square feet with 3 private offices, a bathroom, a storage room and large, open front office space. Within the Promenade building near the main entrance is 2 more public bathrooms.