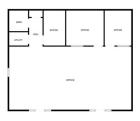

The Promenade in Post Falls is a mix of commercial and residential condominiums.

This ground floor office space is 1,552 square feet with 3 private offices, a bathroom, a storage room and large, open front office space. Within the Promenade building near the main entrance is 2 more public bathrooms.