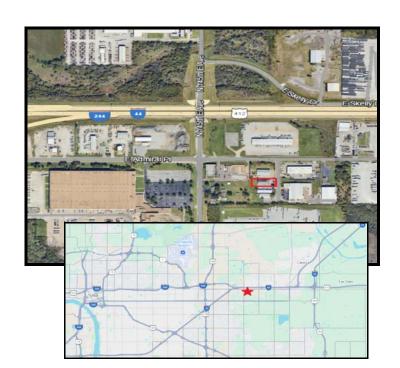

## I-44/Admiral & 145<sup>th</sup> E Ave. 124 S. 147<sup>th</sup> East Ave. Tulsa, OK 74116

Total Bldg. Size 6,476 sf

Lease Rate: \$7.75/sf NNN

**Zoning:** IL

This 6,476 sf light industrial warehouse has

an open reception area, showroom, and six offices with one break room, making it an excellent opportunity in Tulsa for new or established businesses. Equipped with concrete floors, stained concrete, and very nice finishes. This site fronts 147<sup>th</sup> E. Avenue and has excellent access from E. Admiral Pl. Great space for a variety of businesses.