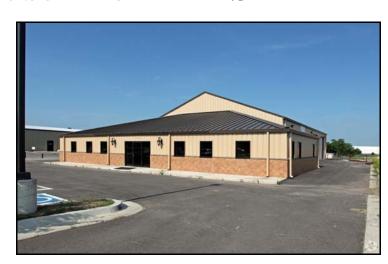

## I-44/Admiral & 145<sup>th</sup> E Ave. 124 S. 147<sup>th</sup> East Ave. Tulsa, OK 74116

Total Bldg. Size 6,476 sf

Lease Rate: \$7.75/sf NNN

**Zoning:** IL

This 6,476 sf light industrial warehouse has

an open reception area, showroom, and six offices with one break room, making it an excellent opportunity in Tulsa for new or established businesses. Equipped with concrete floors, stained concrete, and very nice finishes. This site fronts 147<sup>th</sup> E. Avenue and has excellent access from E. Admiral Pl. Great space for a variety of businesses.