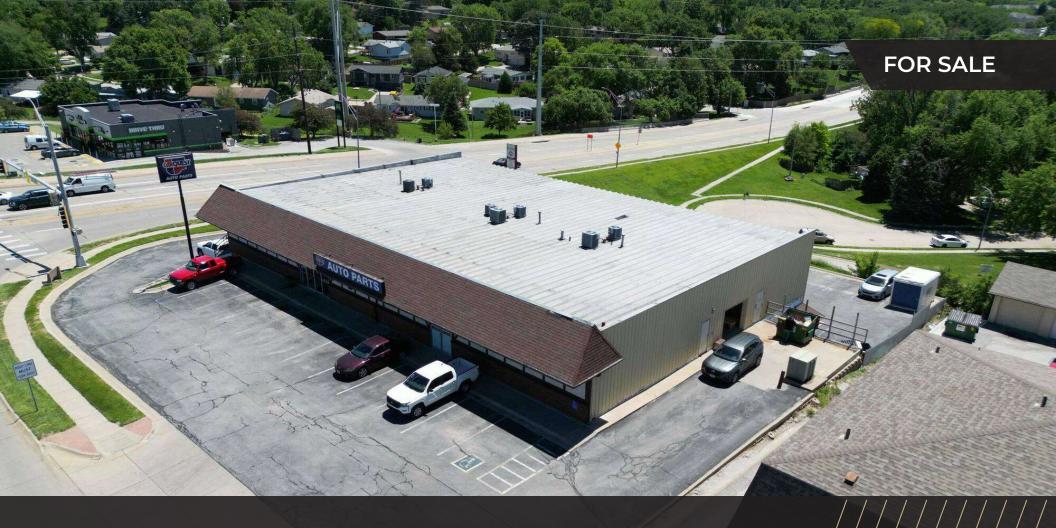

#### PROPERTY DESCRIPTION

Industrial Flex Space featuring 5 bays, 3 tenants: a Dentist's office, Martial Arts Center, and Auto Parts store. Situated on a prominent corner lot with exceptional visibility, offering two entry points and ample parking. Serving a densely populated community of nearly 13,000 residents within a 1-mile radius. A great opportunity in a highly soughtafter location.

#### **LOCATION DESCRIPTION**

Prime location on the corner of 108th and Blondo streets. This property is located in a high traffic area and offers easy interstate access.

#### **OFFERING SUMMARY**

| Sale Price:      | \$1,600,000.00 |
|------------------|----------------|
| Number of Units: | 5              |
| Stories          | 2              |
| Lot Size:        | 0.78 Acres     |
| Building Size:   | 18,720 SF      |