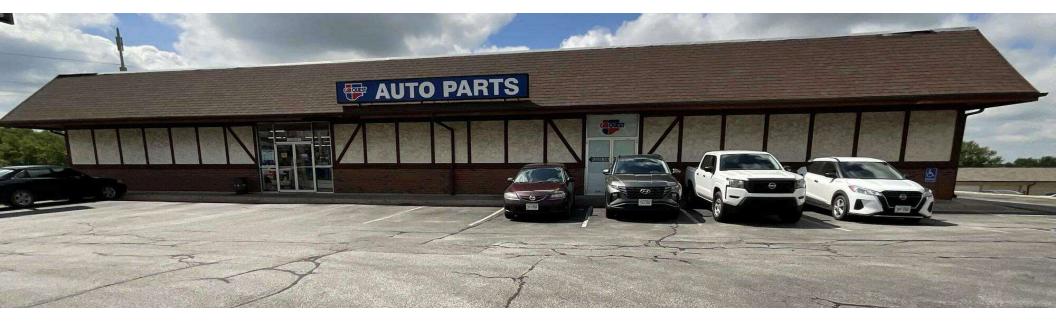

#### PROPERTY DESCRIPTION

Industrial Flex Space featuring 5 bays, 3 tenants: a Dentist's office, Martial Arts Center, and Auto Parts store. Situated on a prominent corner lot with exceptional visibility, offering two entry points and ample parking. Serving a densely populated community of nearly 13,000 residents within a 1-mile radius. A great opportunity in a highly soughtafter location.