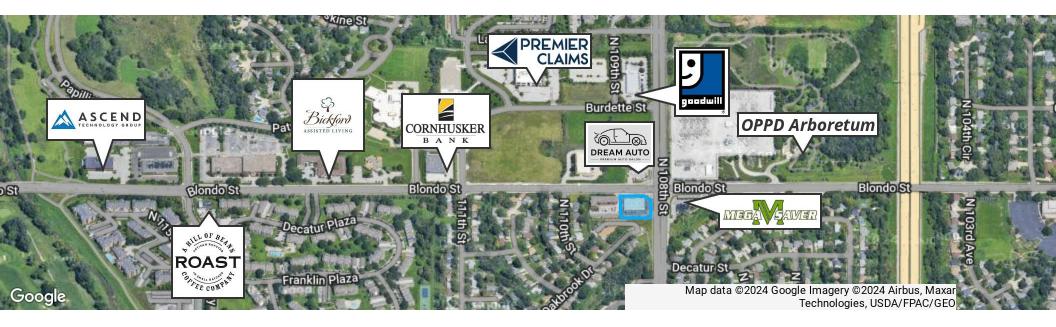

#### **LOCATION DESCRIPTION**

Prime location on the corner of 108th and Blondo streets. This property is located in a high traffic area and offers easy interstate access.