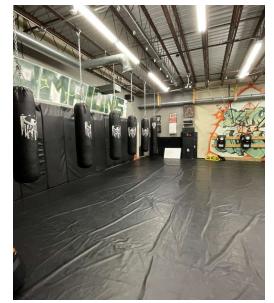

#### PROPERTY DESCRIPTION

Industrial Flex Space featuring 5 bays, 3 tenants: a Dentist's office, Martial Arts Center, and Auto Parts store. Situated on a prominent corner lot with exceptional visibility, offering two entry points and ample parking. Serving a densely populated community of nearly 13,000 residents within a 1-mile radius. A great opportunity in a highly soughtafter location.