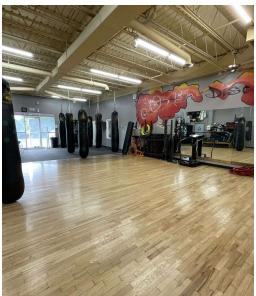

#### PROPERTY DESCRIPTION

Industrial Flex Space featuring 5 bays, 3 tenants: a Dentist's office, Martial Arts Center, and Auto Parts store. Situated on a prominent corner lot with exceptional visibility, offering two entry points and ample parking. Serving a densely populated community of nearly 13,000 residents within a 1-mile radius. A great opportunity in a highly soughtafter location.