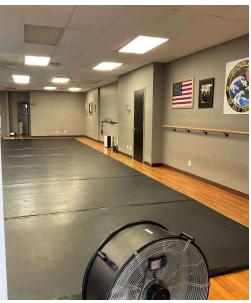

#### PROPERTY DESCRIPTION

Industrial Flex Space featuring 5 bays, 3 tenants: a Dentist's office, Martial Arts Center, and Auto Parts store. Situated on a prominent corner lot with exceptional visibility, offering two entry points and ample parking. Serving a densely populated community of nearly 13,000 residents within a 1-mile radius. A great opportunity in a highly soughtafter location.