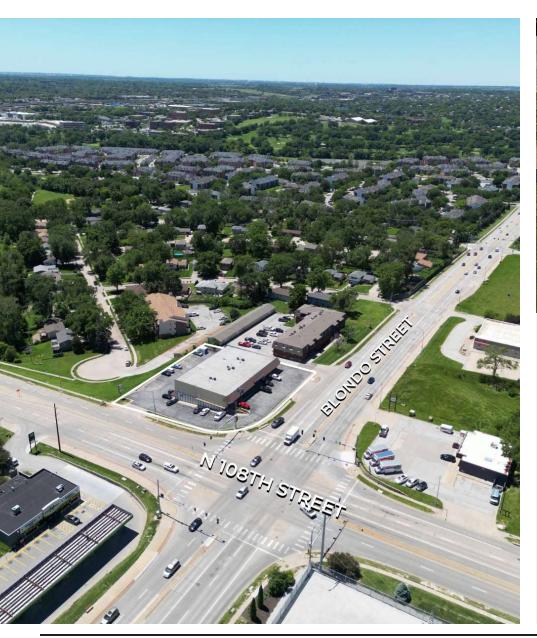

#### **LOCATION DESCRIPTION**

Prime location on the corner of 108th and Blondo streets. This property is located in a high traffic area and offers easy interstate access.