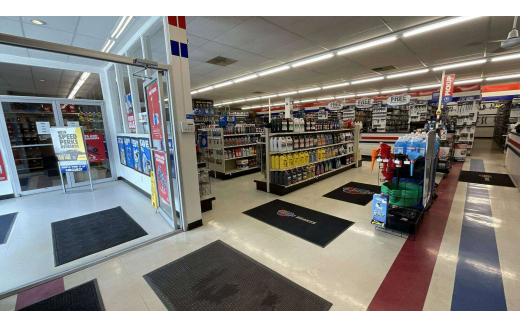

#### PROPERTY DESCRIPTION

Industrial Flex Space featuring 5 bays, 3 tenants: a Dentist's office, Martial Arts Center, and Auto Parts store. Situated on a prominent corner lot with exceptional visibility, offering two entry points and ample parking. Serving a densely populated community of nearly 13,000 residents within a 1-mile radius. A great opportunity in a highly soughtafter location.