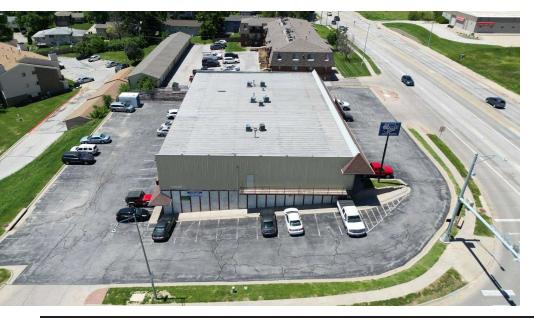

#### **LOCATION DESCRIPTION**

Prime location on the corner of 108th and Blondo streets. This property is located in a high traffic area and offers easy interstate access.