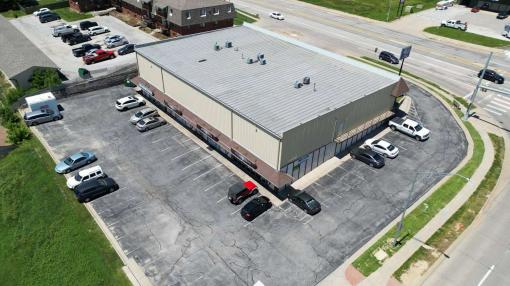

#### PROPERTY DESCRIPTION

Industrial Flex Space featuring 5 bays, 3 tenants: a Dentist's office, Martial Arts Center, and Auto Parts store. Situated on a prominent corner lot with exceptional visibility, offering two entry points and ample parking. Serving a densely populated community of nearly 13,000 residents within a 1-mile radius. A great opportunity in a highly soughtafter location.

#### **LOCATION DESCRIPTION**

Prime location on the corner of 108th and Blondo streets. This property is located in a high traffic area and offers easy interstate access.

#### **OFFERING SUMMARY**

| Sale Price:      | \$1,600,000.00 |
|------------------|----------------|
| Number of Units: | 5              |
| Stories          | 2              |
| Lot Size:        | 0.78 Acres     |
| Building Size:   | 18,720 SF      |