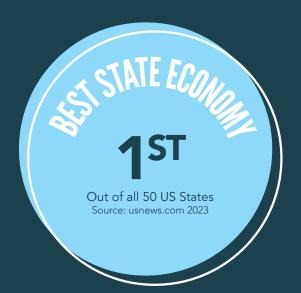

## WHY UTAH?

### **OVERVIEW OF THE UTAH ECONOMY**

In 2022, the state of Utah has a population of 3,399,940, having grown an annualized 1.8% over the five years to 2022, which ranks it 2nd out of all 50 US states by growth rate. Utah's gross state product (GSP) in 2022 reached \$185.2b, with growth of 3.7% over the 5 years to 2022. Businesses in Utah employed a total of 1,930,947 people in 2022, with average annual employment growth over the past five years of 2.5%.