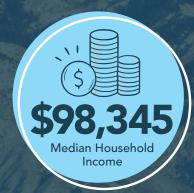

# WASATCH FRONT

The Wasatch Front, situated in northern Utah, is a vibrant and bustling region characterized by its booming economy and growing population. Anchored by major cities like Salt Lake City, Provo, and Ogden, the area serves as the state's economic powerhouse, boasting diverse industries such as technology, healthcare, finance, and outdoor recreation. Its robust job market and entrepreneurial spirit attract talent from

across the nation. With a population steadily increasing due to both natural growth and inward migration, the Wasatch Front continues to evolve into a dynamic hub of innovation and opportunity, nestled against the stunning backdrop of the Wasatch Mountain Range.