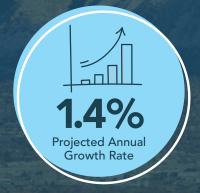

### **OVERVIEW OF THE UTAH ECONOMY**

In 2022, the state of Utah has a population of 3,399,940, having grown an annualized 1.8% over the five years to 2022, which ranks it 2nd out of all 50 US states by growth rate. Utah's gross state product (GSP) in 2022 reached \$185.2b, with growth of 3.7% over the 5 years to 2022. Businesses in Utah employed a total of 1,930,947 people in 2022, with average annual employment growth over the past five years of 2.5%.