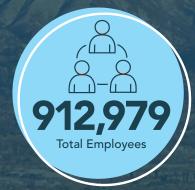

### **OVERVIEW OF THE UTAH ECONOMY**

In 2022, the state of Utah has a population of 3,399,940, having grown an annualized 1.8% over the five years to 2022, which ranks it 2nd out of all 50 US states by growth rate. Utah's gross state product (GSP) in 2022 reached \$185.2b, with growth of 3.7% over the 5 years to 2022. Businesses in Utah employed a total of 1,930,947 people in 2022, with average annual employment growth over the past five years of 2.5%.