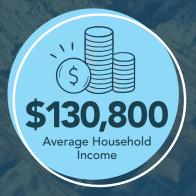

# WASATCH FRONT

The Wasatch Front, situated in northern Utah, is a vibrant and bustling region characterized by its booming economy and growing population. Anchored by major cities like Salt Lake City, Provo, and Ogden, the area serves as the state's economic powerhouse, boasting diverse industries such as technology, healthcare, finance, and outdoor recreation. Its robust job market and entrepreneurial spirit attract talent from

across the nation. With a population steadily increasing due to both natural growth and inward migration, the Wasatch Front continues to evolve into a dynamic hub of innovation and opportunity, nestled against the stunning backdrop of the Wasatch Mountain Range.