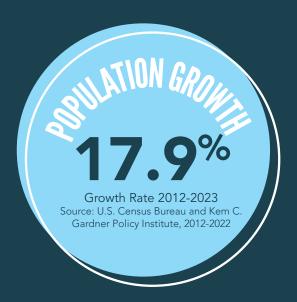

## WHY UTAH?

### **OVERVIEW OF THE UTAH ECONOMY**

In 2022, the state of Utah has a population of 3,399,940, having grown an annualized 1.8% over the five years to 2022, which ranks it 2nd out of all 50 US states by growth rate. Utah's gross state product (GSP) in 2022 reached \$185.2b, with growth of 3.7% over the 5 years to 2022. Businesses in Utah employed a total of 1,930,947 people in 2022, with average annual employment growth over the past five years of 2.5%.