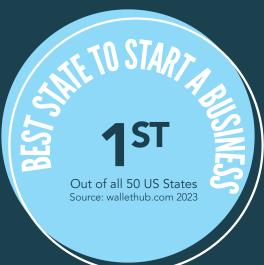

## WHY UTAH?

### **OVERVIEW OF THE UTAH ECONOMY**

In 2022, the state of Utah has a population of 3,399,940, having grown an annualized 1.8% over the five years to 2022, which ranks it 2nd out of all 50 US states by growth rate. Utah's gross state product (GSP) in 2022 reached \$185.2b, with growth of 3.7% over the 5 years to 2022. Businesses in Utah employed a total of 1,930,947 people in 2022, with average annual employment growth over the past five years of 2.5%.