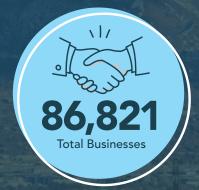

### **OVERVIEW OF THE UTAH ECONOMY**

In 2022, the state of Utah has a population of 3,399,940, having grown an annualized 1.8% over the five years to 2022, which ranks it 2nd out of all 50 US states by growth rate. Utah's gross state product (GSP) in 2022 reached \$185.2b, with growth of 3.7% over the 5 years to 2022. Businesses in Utah employed a total of 1,930,947 people in 2022, with average annual employment growth over the past five years of 2.5%.