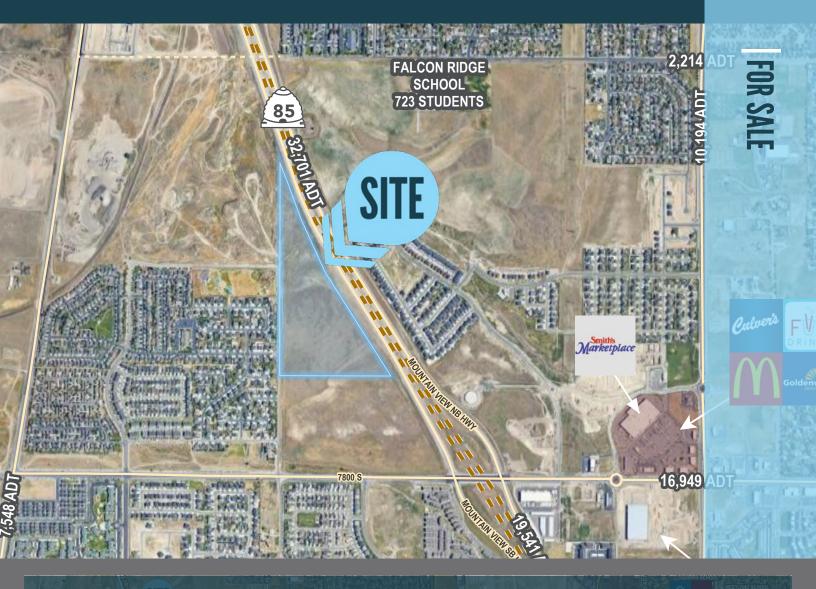

## MOUNTAIN VIEW CORRIDOR LAND

### **PROPERTY DETAILS**

6170 WEST 7800 SOUTH (APPROX), WEST JORDAN, UT 84081

- Approx North 44 Acres of the Existing 86 Acres
- Parcel ID: 20263010040000
- Interchange Overlay Zone (IOZ) Information
- <u>Link</u> to November 2022 Survey of Entire Parcel
- Link to November 2022 Phase I
- Updated Survey Being Performed for Parcel to be Sold