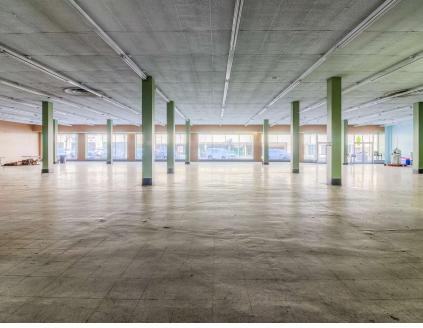

| Year Built -                              | 1910   |
| DIRECT ACCESS TO PARKING LOT | Buildings -                               | 1      |
|                              | FLOORS -                                  | 4      |
|                              | Total Sq.Ft -                             | 51,000 |
| LOADING DOOR TO STORAGE AREA | PARKING - ADJACENT LOT AND STREET PARKING |        |
|                              | Acreage -                                 | 0.40   |
|                              |                                           |        |

### First Floor



Details

Open Concept



# Second Floor



### Details



Potential Office Spaces



Storage



## Third Floor



### Details



Open Storage



Floor & Bonus Floor



Concrete Floors









View the full listing here or visit our website!

ucdedicatedrealty.net

The information contained in the following marketing brochure is proprietary and confidential. It is intended to be reviewed only by the party receiving it from United Country - Dedicated Realty and should not be made available

to any other person or entity without the written consent of United Country - Dedicated Realty

This brochure has been prepared to provide summary, unverified information to prospective purchasers, and to establish only a preliminary level of interest in the subject property. The information contained is not a substitute for a thorough due diligence investigation. Dedicated Realty has not made any investigation, and makes no warranty or representation, with respect to the income or expense