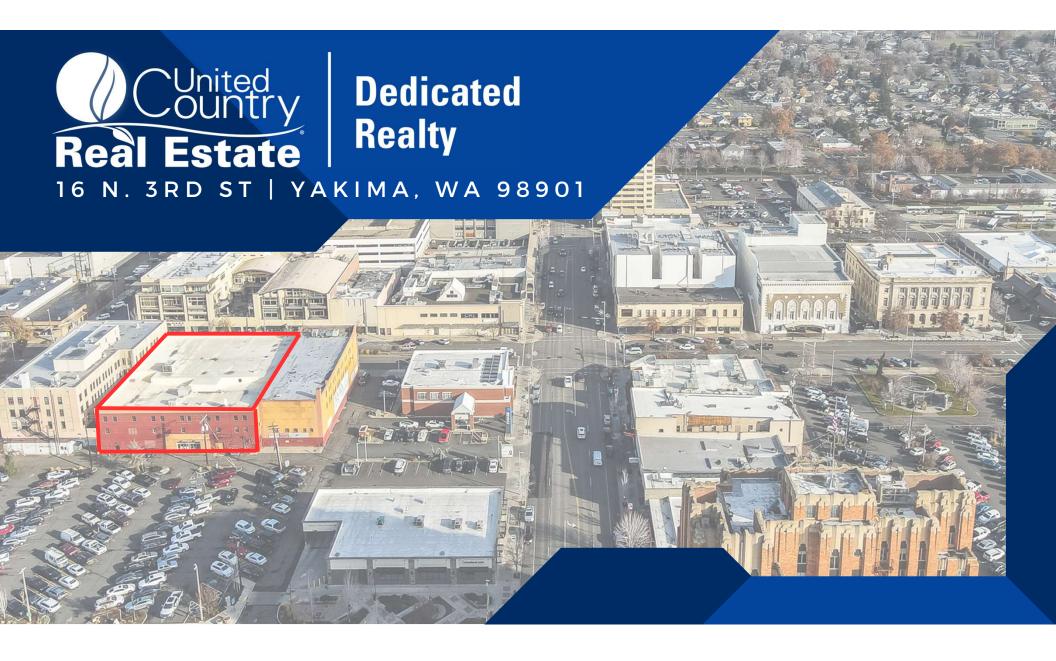

Prime Downtown Yakima Location: Unmatched 50,000+ sq

ft Commercial Spa

### Listed Phil Simpson

Designated Broker, Realtor® 509-654-8086 philsimpson17@gmail.com

(P)

0

| PRIME DOWNTOWN LOCATION      | Price -<br>\$1,499,000                    |        |
|------------------------------|-------------------------------------------|--------|
| VERSATILE SPACES             |                                           |        |
|                              | Year Built -                              | 1910   |
| DIRECT ACCESS TO PARKING LOT | Buildings -                               | 1      |
|                              | FLOORS -                                  | 4      |
|                              | Total Sq.Ft -                             | 51,000 |
| LOADING DOOR TO STORAGE AREA | PARKING - ADJACENT LOT AND STREET PARKING |        |
|                              | Acreage -                                 | 0.40   |
|                              |                                           |        |