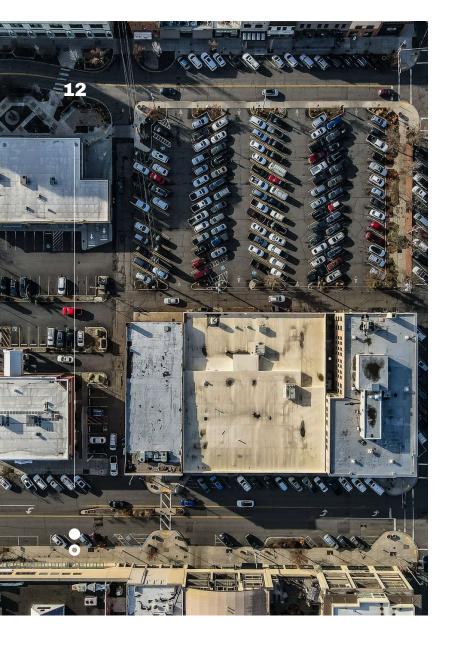

Prime Downtown Yakima Location: Unmatched 50,000+ sq

ft Commercial Spa

### Listed Phil Simpson

Designated Broker, Realtor® 509-654-8086 philsimpson17@gmail.com

(P)

0

| PRIME DOWNTOWN LOCATION      | Price -<br>\$1,499,000                    |        |
|------------------------------|-------------------------------------------|--------|
| VERSATILE SPACES             |                                           |        |
|                              | Year Built -                              | 1910   |
| DIRECT ACCESS TO PARKING LOT | Buildings -                               | 1      |
|                              | FLOORS -                                  | 4      |
|                              | Total Sq.Ft -                             | 51,000 |
| LOADING DOOR TO STORAGE AREA | PARKING - ADJACENT LOT AND STREET PARKING |        |
|                              | Acreage -                                 | 0.40   |
|                              |                                           |        |