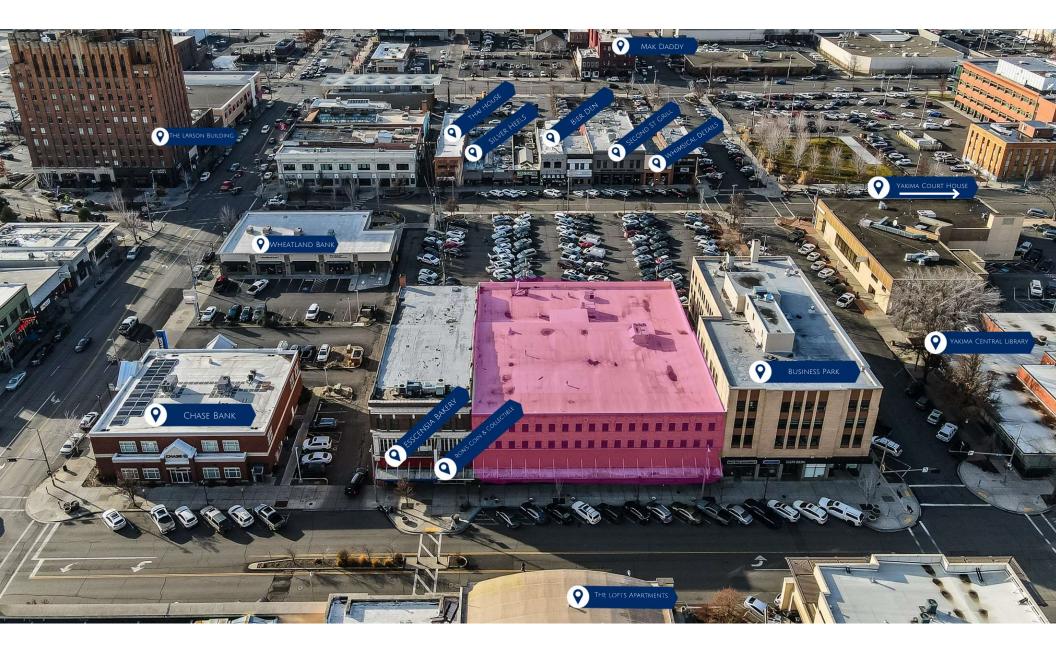

Prime Downtown Yakima Location: Unmatched 50,000+ sq

ft Commercial Spa

### Listed Phil Simpson

Designated Broker, Realtor® 509-654-8086 philsimpson17@gmail.com

(P)

0

| PRIME DOWNTOWN LOCATION      | Price -<br>\$1,499,000                    |        |
|------------------------------|-------------------------------------------|--------|
| VERSATILE SPACES             |                                           |        |
|                              | Year Built -                              | 1910   |
| DIRECT ACCESS TO PARKING LOT | Buildings -                               | 1      |
|                              | FLOORS -                                  | 4      |
|                              | Total Sq.Ft -                             | 51,000 |
| LOADING DOOR TO STORAGE AREA | PARKING - ADJACENT LOT AND STREET PARKING |        |
|                              | Acreage -                                 | 0.40   |
|                              |                                           |        |