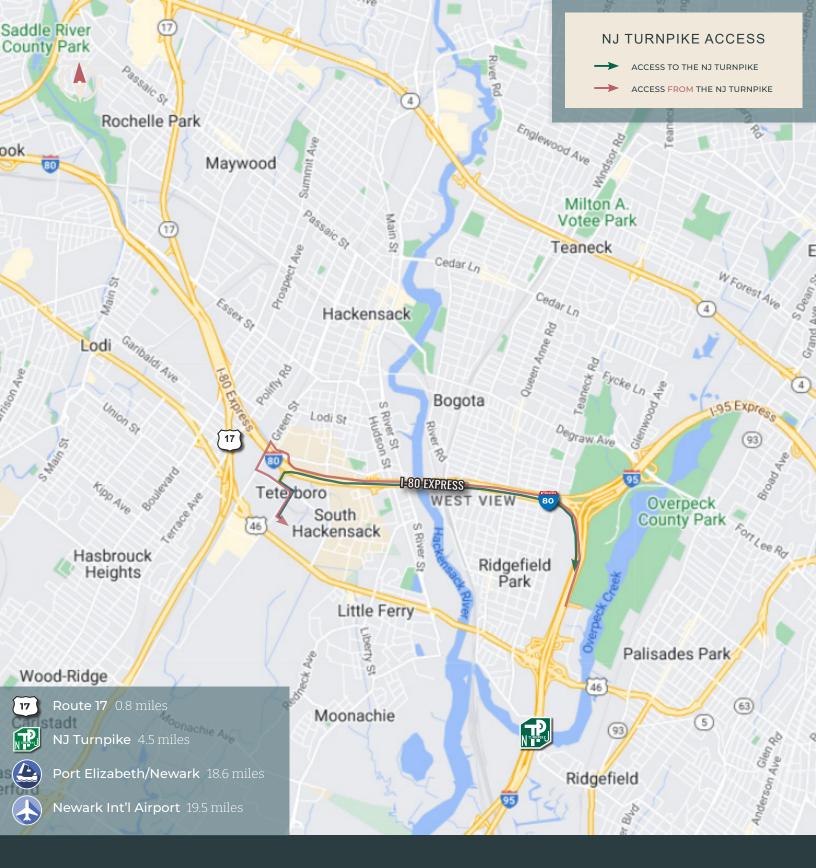

## 13,961 SF & 6,845 SF

Spaces For Lease





# **100 Hollister Road**

Teterboro, NJ



Space 1: 13,961 SF



Space 2: 6,845 SF



Space 1: 2 Loading Doors



#### Please contact

Marc Petrella

732 261 6317 marc.petrella@kbcadvisors.com

**Andrew Siemsen** 

201 306 5019 andrew.siemsen@kbcadvisors.com

**KBC Advisors** 

90 Woodbridge Center Drive, Suite 110 Woodbridge, NJ 07095

Owned By







## Space 1

13,961 SF

Available Spac

+/- 1,500 SF

Up to 16' Clear

Ceiling Heigh

2 Doors

Loading

### Space 2

6,845 SF

Office/Lab/Assembly Space

177,092 SF

Total Building

Call for Rates

Pricing



Marc Petrella 732 261 6317 marc.petrella@kbcadvisors.com Andrew Siemsen 201 306 5019 andrew.siemsen@kbcadvisors.com

© 2023 KBC ADVISORS This information has been obtained from sources believed to be reliable but has not been verified for accuracy or completeness. You should conduct a careful, independent investigation of the property and verify all information. Any reliance on this information is solely at your own risk. The KBC ADVISORS logo is a service mark of KBC ADVISORS. All other marks displayed on this document are the property of their respective owners. Use of these images without the express written consent of the owners is prohibited.