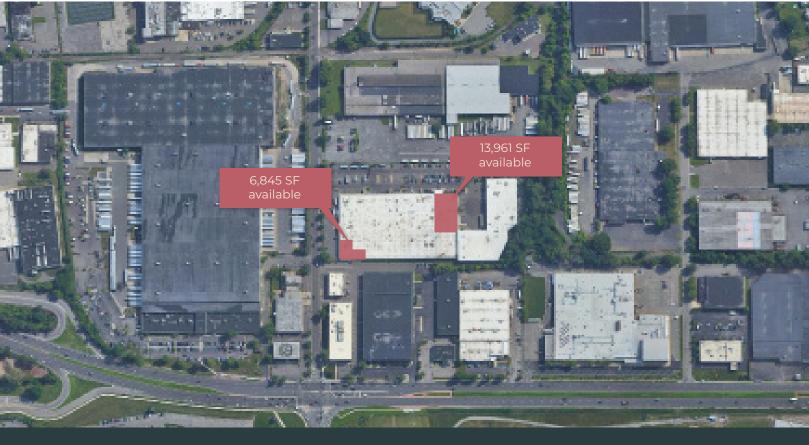

## 13,961 SF & 6,845 SF

Spaces For Lease

# **100 Hollister Road**

Teterboro, NJ

Space 1: 13,961 SF

Space 2: 6,845 SF

Space 1: 2 Loading Doors

## Space 1

13,961 SF

Available Spac

+/- 1,500 SF

Up to 16' Clear

Ceiling Heigh

2 Doors

Loading

### Space 2

6,845 SF

Office/Lab/Assembly Space

177,092 SF

Total Building

Call for Rates

Pricing

Marc Petrella 732 261 6317 marc.petrella@kbcadvisors.com Andrew Siemsen 201 306 5019 andrew.siemsen@kbcadvisors.com