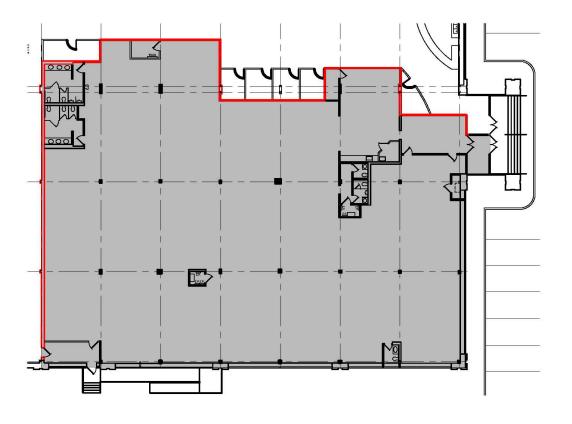

## Space 1

13,961 SF

Available Spac

+/- 1,500 SF

Up to 16' Clear

Ceiling Heigh

2 Doors

Loading