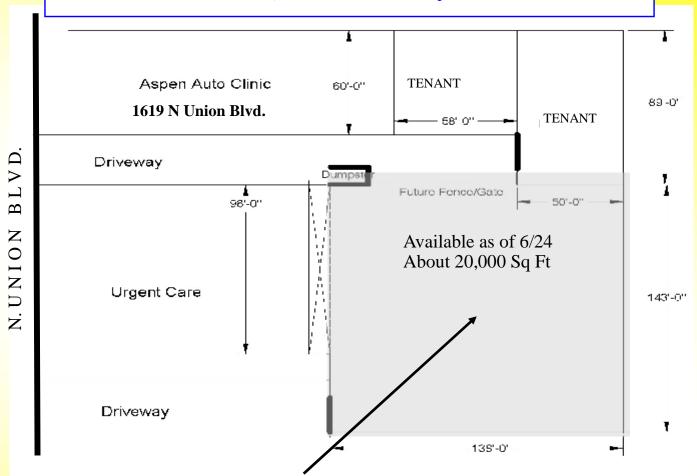

#### **Details:**

- **Crushed Recycled Asphalt Surface**
- 20-foot wide rolling gates

BLVD

N. U.N.ION

- **Perimeter Fully fenced with barbed wire**
- **Privacy Slats on perimeter**
- **Control your own access**
- 5,000 SF to 20,000 SF yard
- **Zoned MX-M Colorado Springs**
- **Electric possibly available**
- **Year of construction 2024**
- **Excellent central location on Union be**tween Constitution and Palmer Park Blvd.

#### Lease Rate \$0.18 per **SF** per month

Minimum 5,000 SF and a 1-year Lease

> **Call Chuck** 719-231-3545

## Lease Rate \$0.18 per SF per month Minimum 5,000 SF and a 1-year Lease