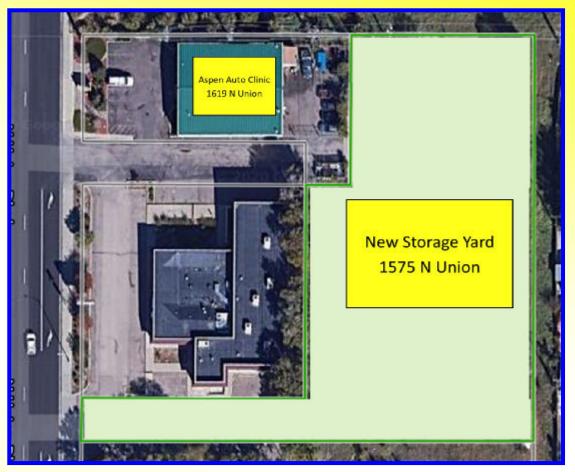

#### **Central Storage Yard Space — For Lease**

### 1575 N Union Blvd—up to 20,000 SF

North

#### **Details:**

- **Crushed Recycled Asphalt Surface**
- 20-foot wide rolling gates

BLVD

N. U.N.ION

- **Perimeter Fully fenced with barbed wire**
- **Privacy Slats on perimeter**
- **Control your own access**
- 5,000 SF to 20,000 SF yard
- **Zoned MX-M Colorado Springs**
- **Electric possibly available**
- **Year of construction 2024**
- **Excellent central location on Union be**tween Constitution and Palmer Park Blvd.