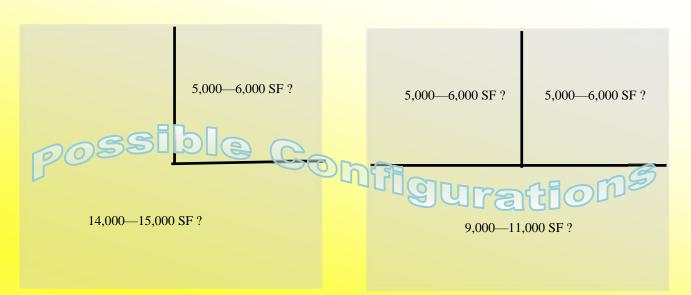

#### **Details:**

- **Crushed Recycled Asphalt Surface**
- 20-foot wide rolling gates

BLVD

N. U.N.ION

- **Perimeter Fully fenced with barbed wire**
- **Privacy Slats on perimeter**
- **Control your own access**
- 5,000 SF to 20,000 SF yard
- **Zoned MX-M Colorado Springs**
- **Electric possibly available**
- **Year of construction 2024**
- **Excellent central location on Union be**tween Constitution and Palmer Park Blvd.

#### Lease Rate \$0.18 per **SF** per month

Minimum 5,000 SF and a 1-year Lease

> **Call Chuck** 719-231-3545

## Lease Rate \$0.18 per SF per month Minimum 5,000 SF and a 1-year Lease