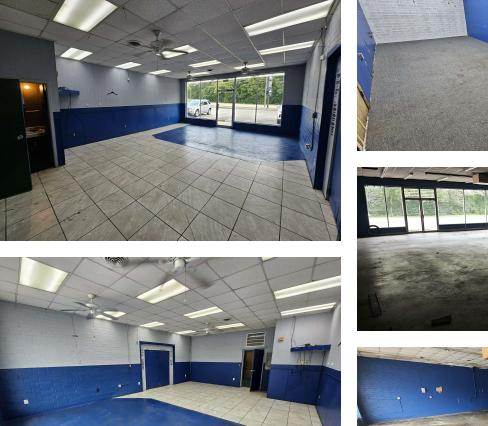

description

Eastgate Shopping Center offers prime retail, flex, and office space for lease at the highly visible intersection of Cedar Creek Road (Hwy and Person Street/Clinton 53) Road. Conveniently located near I-95, downtown Fayetteville, East Fayetteville, Fayetteville Regional Airport, and Fort Liberty Military Base, the property provides easy access to major transportation hubs. Available spaces include a 1,700 SF retail unit at 1516 Clinton Road, Suite A, a 2,400 SF flex space at 1516 Clinton Road, Suite B, and a 1,770 SF retail space at 1508 Clinton Road. While located in a flood zone, the site is strategically positioned to serve a wide range of businesses and customers in the region.

# Eastgate Shopping Center 1508 CLINTON ROAD, FAYETTEVILLE, NC 28312

#### ADDITIONAL PHOTOS













#### for more information

Principal / Broker O: 910.829.1617 x206 C: 910.818.3252 neil@grantmurrayre.com

NEIL GRANT

#### VISHAL NANDWANI

Broker O: 910.829.1617 C: 910.578.4797 vishal@grantmurrayre.com



150 N. McPherson Church Rd | Fayetteville, NC 28303 | www.grantmurrayre.com

# Eastgate Shopping Center 1508 CLINTON ROAD, FAYETTEVILLE, NC 28312

#### DEMOGRAPHICS MAP & REPORT

| POPULATION           | 0.3 MILES | 0.5 MILES | 1 MILE |
|----------------------|-----------|-----------|--------|
| Total Population     | 199       | 521       | 2,185  |
| Average Age          | 38        | 38        | 37     |
| Average Age (Male)   | 35        | 35        | 35     |
| Average Age (Female) | 40        | 40        | 40     |

| HOUSEHOLDS & INCOME | 0.3 MILES | 0.5 MILES | 1 MI