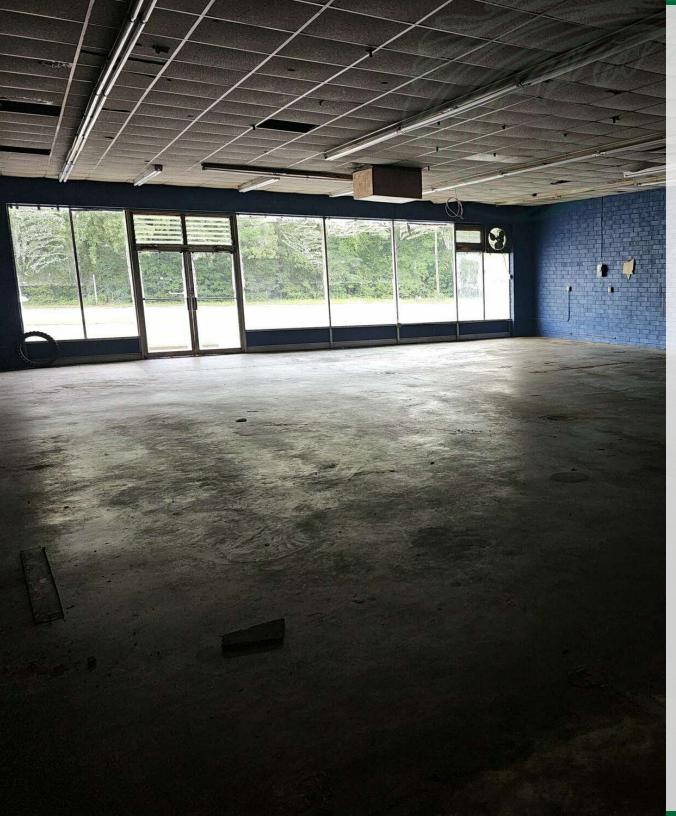

### property description

Eastgate Shopping Center offers prime retail, flex, and office space for lease at the highly visible intersection of Cedar Creek Road (Hwy and Person Street/Clinton 53) Road. Conveniently located near I-95, downtown Fayetteville, East Fayetteville, Fayetteville Regional Airport, and Fort Liberty Military Base, the property provides easy access to major transportation hubs. Available spaces include a 1,700 SF retail unit at 1516 Clinton Road, Suite A, a 2,400 SF flex space at 1516 Clinton Road, Suite B, and a 1,770 SF retail space at 1508 Clinton Road. While located in a flood zone, the site is strategically positioned to serve a wide range of businesses and customers in the region.

# Eastgate Shopping Center 1508 CLINTON ROAD, FAYETTEVILLE, NC 28312