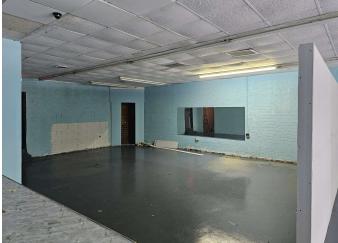

on

Eastgate Shopping Center offers prime retail, flex, and office space for lease at the highly visible intersection of Cedar Creek Road (Hwy and Person Street/Clinton 53) Road. Conveniently located near I-95, downtown Fayetteville, East Fayetteville, Fayetteville Regional Airport, and Fort Liberty Military Base, the property provides easy access to major transportation hubs. Available spaces include a 1,700 SF retail unit at 1516 Clinton Road, Suite A, a 2,400 SF flex space at 1516 Clinton Road, Suite B, and a 1,770 SF retail space at 1508 Clinton Road. While located in a flood zone, the site is strategically positioned to serve a wide range of businesses and customers in the region.

# Eastgate Shopping Center 1508 CLINTON ROAD, FAYETTEVILLE, NC 28312

#### ADDITIONAL PHOTOS













#### for more information

Principal / Broker O: 910.829.1617 x206 C: 910.818.3252 neil@grantmurrayre.com

NEIL GRANT

#### VISHAL NANDWANI

Broker O: 910.829.1617 C: 910.578.4797 vishal@grantmurrayre.com



150 N. McPherson Church Rd | Fayetteville, NC 28303 | www.grantmurrayre.com

# Eastgate Shopping Center 1508 CLINTON ROAD, FAYETTEVILLE, NC 28312

#### DEMOGRAPHICS MAP & REPORT

| POPULATION           | 0.3 MILES | 0.5 MILES | 1 MILE |
|----------------------|-----------|-----------|--------|
| Total Population     | 199       | 521       | 2,185  |
| Average Age          | 38        | 38        | 37     |
| Average Age (Male)   | 35        | 35        | 35     |
| Average Age (Female) | 40        | 40        | 40     |

| HOUSEHOLDS & INCOME | 0.3 MILES | 0.5 MILES | 1 MILE    |
|-