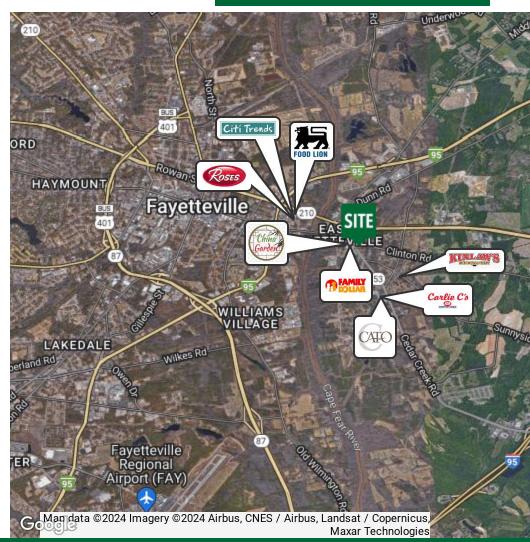

#### DEMOGRAPHICS MAP & REPORT

| POPULATION           | 0.3 MILES | 0.5 MILES | 1 MILE |
|----------------------|-----------|-----------|--------|
| Total Population     | 199       | 521       | 2,185  |
| Average Age          | 38        | 38        | 37     |
| Average Age (Male)   | 35        | 35        | 35     |
| Average Age (Female) | 40        | 40        | 40     |

| HOUSEHOLDS & INCOME | 0.3 MILES | 0.5 MILES | 1 MILE    |
|---------------------|-----------|-----------|-----------|
| Total Households    | 81        | 212       | 894       |
| # of Persons per HH | 2.5       | 2.5       | 2.4       |
| Average HH Income   | \$55,902  | \$56,021  | \$52,617  |
| Average House Value | \$186,806 | \$183,085 | \$164,499 |

Demographics data derived from AlphaMap