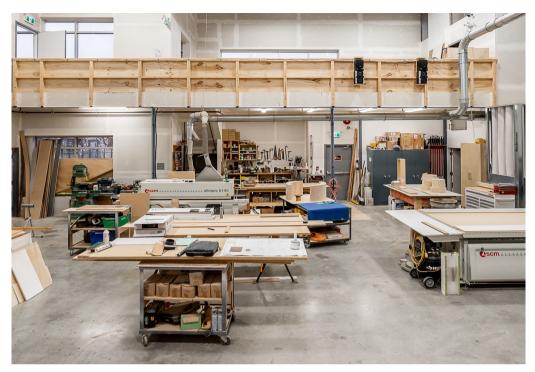

#### OPPORTUNITY

Iconic Properties Group is pleased to present an industrial strata warehouse in the Silver Creek Business Park neighbourhood of Mission, BC.

With over \$200,000 in upgrades, including the addition of a new mezzanine, and one grade loading, this spacious warehouse has massive potential and is perfect for a wide variety of uses due to its INBP1 Zoning.

INBP1 Zoning (Industrial Business Park One) permits a wide variety of retail, restaurant, warehouse storage, recreational, institutional, general service, and office uses.

#### Total Lot Size 2,974 ft.

7252 RIVER PLACE | FOR SALE

IPG