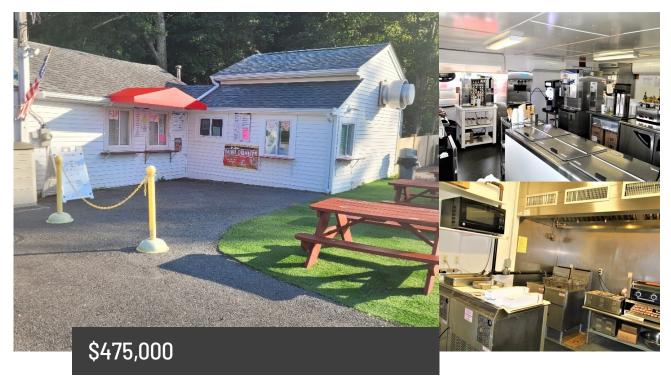

## 719 State Road Westport, MA 02790

COMMERCIAL GEM!! This prime location is in a high traffic location with endless money-making possibilities. Currently used as a hot and cold takeout food business. Plenty of space for parking 20+ vehicles and outdoor customer seating. Detached storage trailer in back with electrical power. Family-owned for over 60 years. Easy access to highways. Property and restaurant equipment being sold in "as-in" condition. Seller will entertain selling the business and leasing the property.