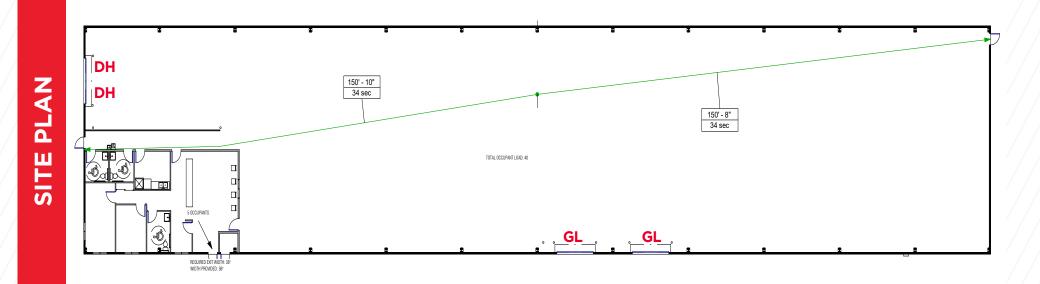

#### WAREHOUSE

| ±22 - 26' Clear Height                 | 3% Skylights              |
|----------------------------------------|---------------------------|
| Clear Span                             | 6 Reznor space heaters    |
| Two 12'x14' dock doors                 | 2 Restrooms and Breakroom |
| One 12'x14' grade level door           | Potential fenced yard     |
| Power: 200 amp @ 120/208v (upgradeable | to 480v)                  |

#### OFFICE

- ±1,408 SF private office
- Two private offices
- One Restroom
- Reception/Waiting/Showroom