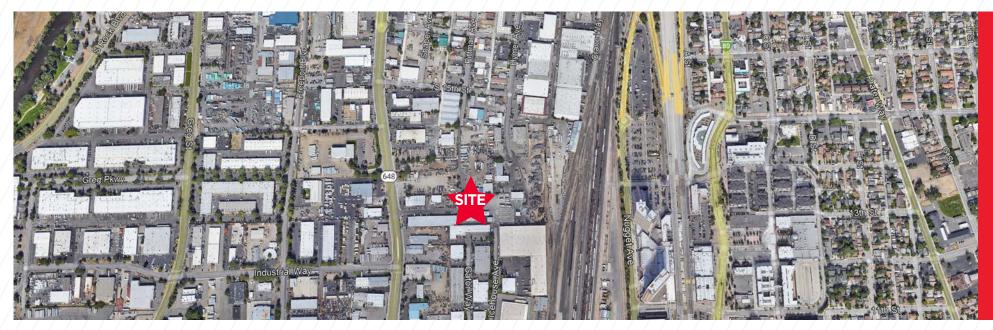

# 1280 GLENDALE AVENUE

SPARKS, NV 89431

CONTACT

SCOTT BORGIA, SIOR, MANAGING DIRECTOR +1 408 221 4499 scott.borgia@cushwake.com LIC #S.0193455 FOR LEASE NEW INDUSTRIAL BUILDING ±18,000 SF

## LEASE DETAILS

Zoning: Industrial (I) APN: 032-302-55 (Washoe)

Lease Rate: \$1.15 NNN Estimated OPEX: \$0.153 (PSF)

Available Now

Centrally located in Sparks w/ immediate access to I-80