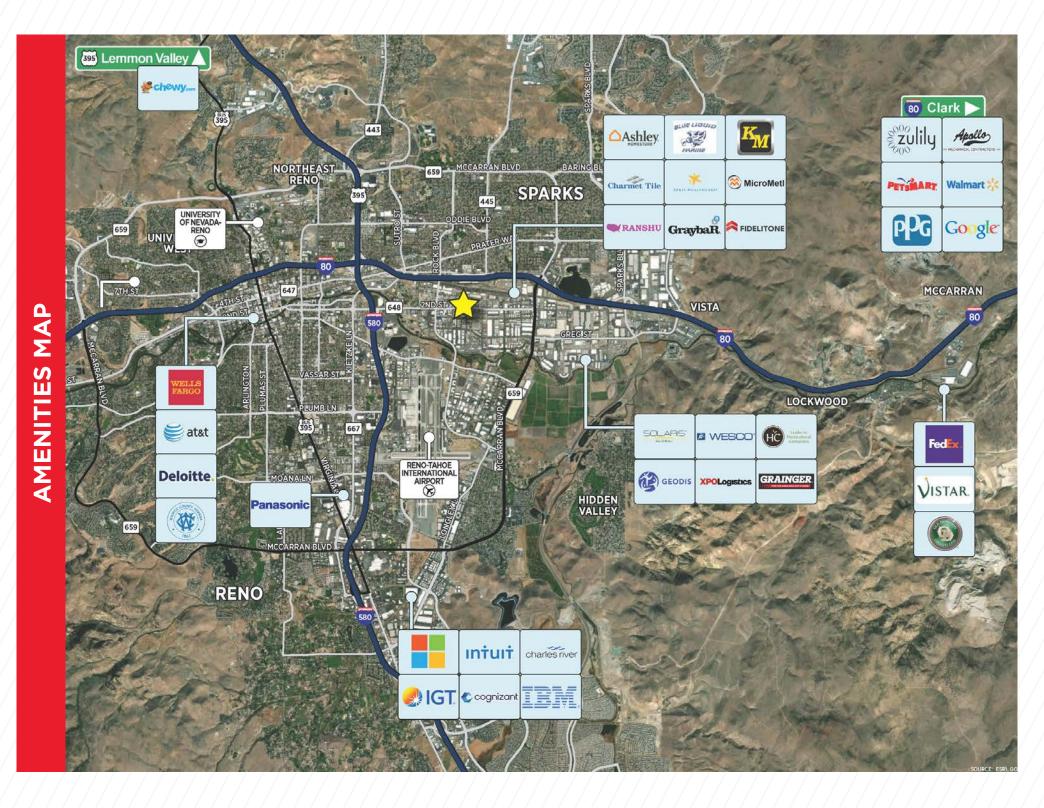

Zoning: Industrial (I) APN: 032-302-55 (Washoe)



Lease Rate: \$1.15 NNN Estimated OPEX: \$0.153 (PSF)



Available Now



Centrally located in Sparks w/ immediate access to I-80

#### WAREHOUSE

| ±22 - 26' Clear Height                 | 3% Skylights              |
|----------------------------------------|---------------------------|
| Clear Span                             | 6 Reznor space heaters    |
| Two 12'x14' dock doors                 | 2 Restrooms and Breakroom |
| One 12'x14' grade level door           | Potential fenced yard     |
| Power: 200 amp @ 120/208v (upgradeable | to 480v)                  |

#### OFFICE

- ±1,408 SF private office
- Two private offices
- One Restroom
- Reception/Waiting/Showroom



## **PROPERTY PHOTOS**



### **ADDITIONAL PROPERTY PHOTOS**







#### CONTACT



SCOTT BORGIA, SIOR MANAGING DIRECTOR +1 408 221 4499 scott.borgia@cushwake.com LIC #S.0193455

50 Washington St., Suite 100 Reno, NV 89503 Main: +1 775 851 9500 Fax: +1 775 851 9551 cushmanwakefield.com

©2024 Cushman & Wakefield. All rights reserved. The information contained in this communication is strictly confidential. This information has been obtained from sources believed to be reliable but has not been verified. NO WARRANTY OR REPRESENTATION, EXPRESS OR IMPLIED, IS MADE AS TO THE CONDITION OF THE PROPERTY (OR PROPERTIES) REFERENCED HEREIN OR AS TO THE ACCURACY OR COMPLETENESS OF THE INFORMATION CONTAINED HEREIN, AND SAME IS SUBMITTED SUBJECT TO ERRORS, OMISSIONS, CHANGE OF PRICE, RENTAL OR OTHER CONDITIONS, WITHDRAWAL WITHOUT NOTICE, AND TO ANY SPECIAL LISTING