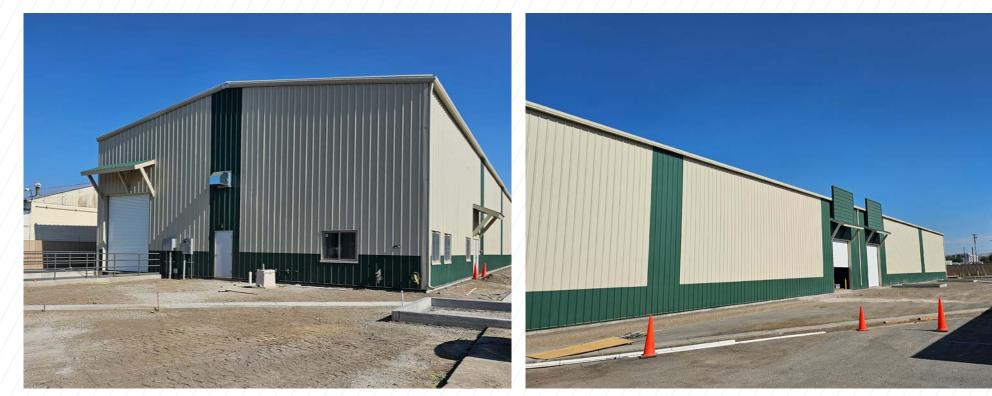

BUILDING ±18,000 SF



## LEASE DETAILS



Zoning: Industrial (I) APN: 032-302-55 (Washoe)



Lease Rate: \$1.15 NNN Estimated OPEX: \$0.153 (PSF)



Available Now



Centrally located in Sparks w/ immediate access to I-80

#### WAREHOUSE

| ±22 - 26' Clear Height                 | 3% Skylights              |
|----------------------------------------|---------------------------|
| Clear Span                             | 6 Reznor space heaters    |
| Two 12'x14' dock doors                 | 2 Restrooms and Breakroom |
| One 12'x14' grade level door           | Potential fenced yard     |
| Power: 200 amp @ 120/208v (upgradeable | to 480v)                  |

#### OFFICE

- ±1,408 SF private office
- Two private offices
- One Restroom
- Reception/Waiting/Showroom



## **PROPERTY PHOTOS**



### **ADDITIONAL PROPERTY PHOTOS**







#### CONTACT



SCOTT BORGIA, SIOR MANAGING DIRECTOR +1 408 221 4499 scott.borgia@cushwake.com LIC #S.0193455

50 Washington St., Suite 100 Reno, NV 89503 Main: +1 775 851 9500 Fax: +1 775 851 9551 cushmanwakefield.com

©2024 Cushman & Wakefield. All rights reserved. The information contained in this communication is strictly confidential. This information has been obtained from sources believed to be reliable but has not been verified. NO WARRANTY OR REPRESENTATION, EXPRESS OR IMPLIED, IS MADE AS TO THE CONDITION OF THE PROPERTY (OR PROPERTIES) REFERENCED HEREIN OR AS TO THE ACCURACY OR COMPLETENESS OF THE INFORMATION CONTAINED HEREIN, AND SAME IS SUBMITTED SUBJECT TO ERRORS, OMISSIONS, CHANGE OF PRICE, RENTAL OR OTHER CONDITIONS, WITHDRAWAL WIT