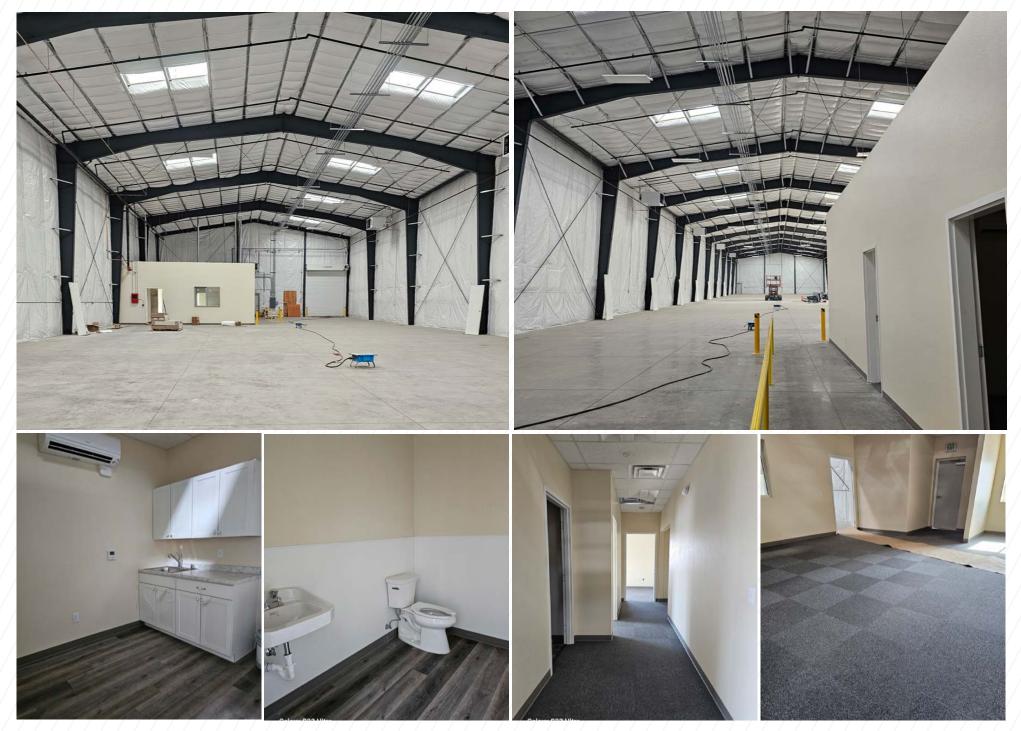

S



Zoning: Industrial (I) APN: 032-302-55 (Washoe)



Lease Rate: \$1.15 NNN Estimated OPEX: \$0.153 (PSF)



Available Now



Centrally located in Sparks w/ immediate access to I-80

#### WAREHOUSE

| ±22 - 26' Clear Height                 | 3% Skylights              |
|----------------------------------------|---------------------------|
| Clear Span                             | 6 Reznor space heaters    |
| Two 12'x14' dock doors                 | 2 Restrooms and Breakroom |
| One 12'x14' grade level door           | Potential fenced yard     |
| Power: 200 amp @ 120/208v (upgradeable | to 480v)                  |

#### OFFICE

- ±1,408 SF private office
- Two private offices
- One Restroom
- Reception/Waiting/Showroom



## **PROPERTY PHOTOS**



### **ADDITIONAL PROPERTY PHOTOS**







#### CONTACT



SCOTT BORGIA, SIOR MANAGING DIRECTOR +1 408 221 4499 scott.borgia@cushwake.com LIC #S.0193455

50 Washington St., Suite 100 Reno, NV 89503 Main: +1 775 851 9500 Fax: +1 775 851 9551 cushmanwakefield.com

©2024 Cushman & Wakefield. All rights reserved. The information contained in this communication is strictly confidential. This information has been obtained from sources believed to be reliable but has not been verified. NO WARRANTY OR REPRESENTATION, EXPRESS OR IMPLIED, IS MADE AS TO THE CONDITION OF THE PROPERTY (OR PROPERTIES) REFERENCED HEREIN OR AS TO THE ACCURACY OR COMPLETENESS OF THE INFORMATION CONTAINED HEREIN, AND SAME IS SUBMITTED SUBJECT TO ERRORS, OMISSIONS, CHANGE OF PRICE, RENTAL OR OTHER CONDITIONS, WITHDRAWAL WITHOUT NOTICE, AND TO ANY SPECIAL LISTIN