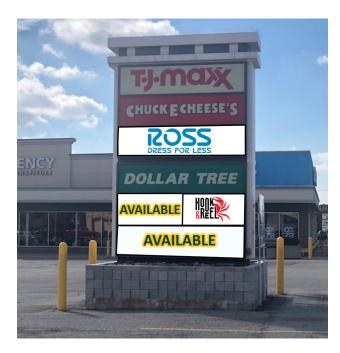

#### Availability 5,117 SF 7,263 SF

### Features

Located at the southwest corner of Eureka and Dix-Toledo Roads, this established Shopping Center features National Tenants: TJ Maxx, Dollar Tree, Ross Dress For Less, and Chuck E. Cheese. This site features great visibility, high traffic counts and tremendous population density making it a truly outstanding opportunity for any retailer.