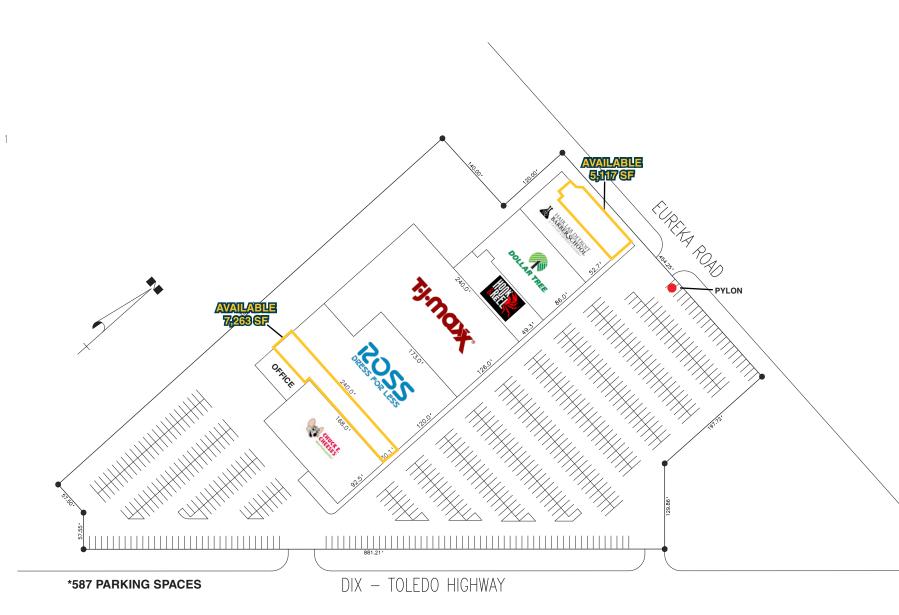

ate, MI 48195

#### Availability 5,117 SF 7,263 SF



### Features

Located at the southwest corner of Eureka and Dix-Toledo Roads, this established Shopping Center features National Tenants: TJ Maxx, Dollar Tree, Ross Dress For Less, and Chuck E. Cheese. This site features great visibility, high traffic counts and tremendous population density making it a truly outstanding opportunity for any retailer.

### Demographics (2022)

|                         | 1 MILES  | 3 MILES  | 5 MILES  |
|-------------------------|----------|----------|----------|
| POPULATION              | 11,838   | 89,290   | 230,998  |
| HOUSEHOLDS              | 5,345    | 38,448   | 96,590   |
| AVG HOUSEHOLD<br>INCOME | \$86,341 | \$86,630 | \$84,925 |
| DAYTIME<br>POPULATION   | 5,345    | 38,448   | 96,590   |



SITE PLAN





### Adam Goodman

Mid-America Real Estate -Michigan, Inc. T: 248.855.6800 AGoodman@MidAmericaGrp.com



38500 Woodward Ave, Suite 100 Bloomfield Hills, Michigan 48304 248.855.6800 **MidAmericaGrp.com**