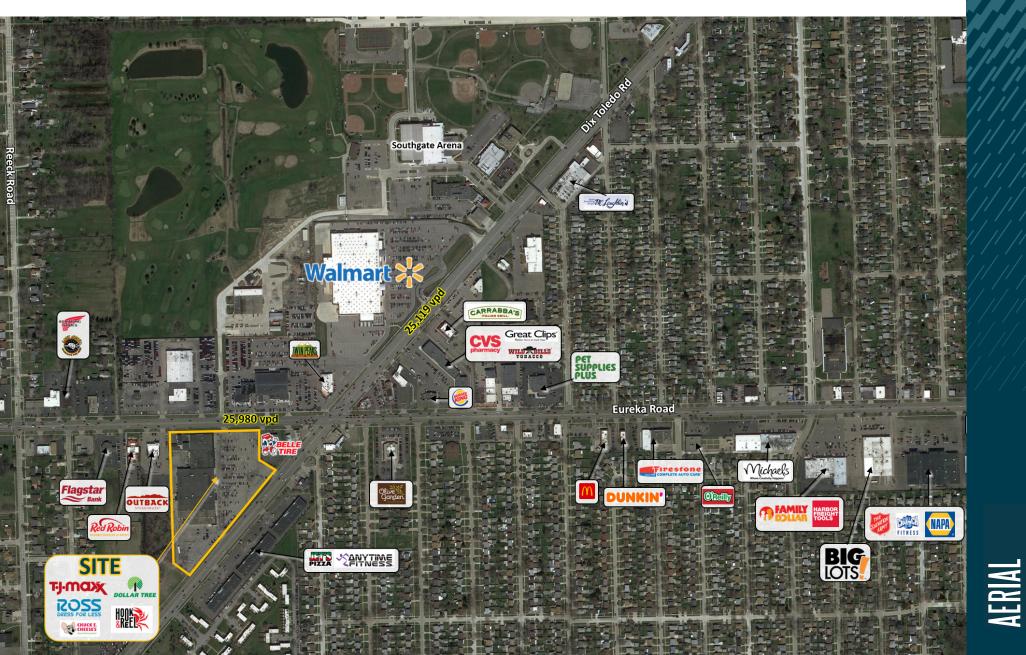

### Features

Located at the southwest corner of Eureka and Dix-Toledo Roads, this established Shopping Center features National Tenants: TJ Maxx, Dollar Tree, Ross Dress For Less, and Chuck E. Cheese. This site features great visibility, high traffic counts and tremendous population density making it a truly outstanding opportunity for any retailer.

### Demographics (2022)

|                         | 1 MILES  | 3 MILES  | 5 MILES  |
|-------------------------|----------|----------|----------|
| POPULATION              | 11,838   | 89,290   | 230,998  |
| HOUSEHOLDS              | 5,345    | 38,448   | 96,590   |
| AVG HOUSEHOLD<br>INCOME | \$86,341 | \$86,630 | \$84,925 |
| DAYTIME<br>POPULATION   | 5,345    | 38,448   | 96,590   |