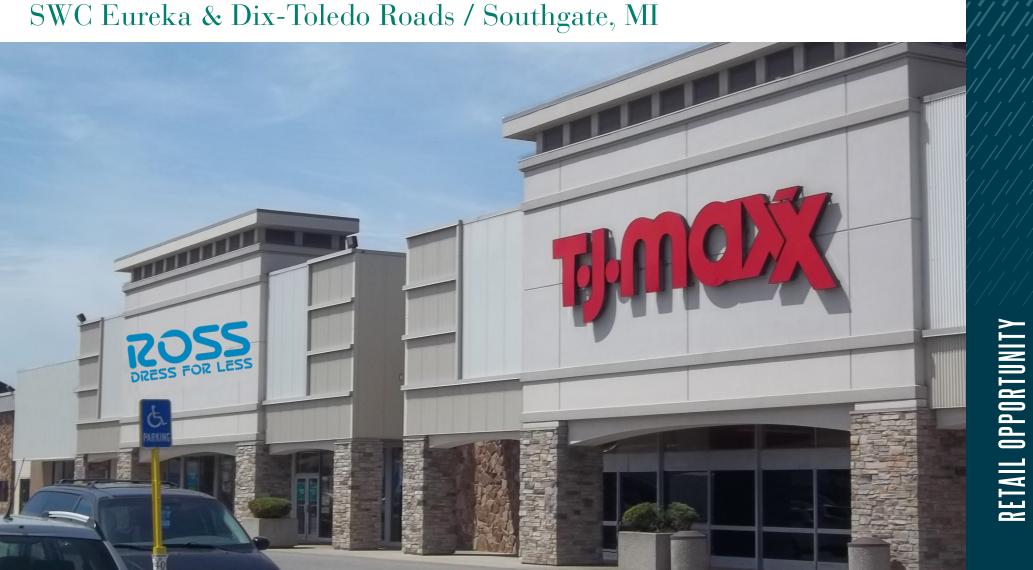

### DIX-TOLEDO SHOPPING CENTER SHOPPING CENTER SHOPPING CONTEND AND THE AND THE ADDITION OF THE AD

Address SWC Eureka & Dix-Toledo Roads Southgate, MI 48195

### Features

Located at the southwest corner of Eureka and Dix-Toledo Roads, this established Shopping Center features National Tenants: TJ Maxx, Dollar Tree, Ross Dress For Less, and Chuck E. Cheese. This site features great visibility, high traffic counts and tremendous population density making it a truly outstanding opportunity for any retailer.