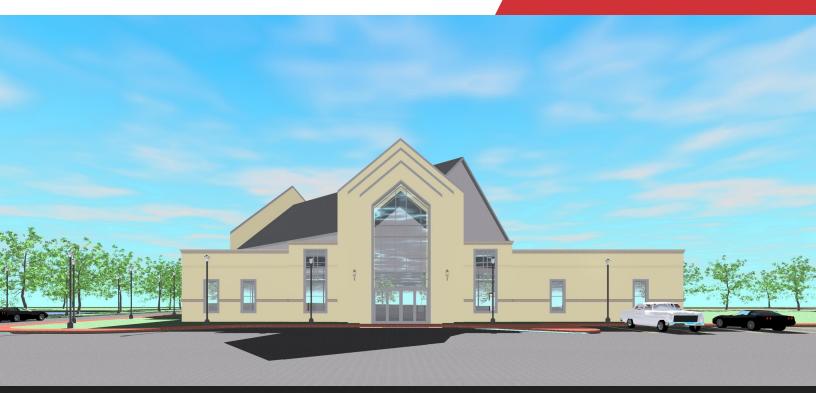

# PRELIMINARY PLAN

 $5.5 \pm Acres$  of Land \$550,000

Church Rendering

Church Rendering

Church Rendering

5.5 ± Acres of Land \$550,000