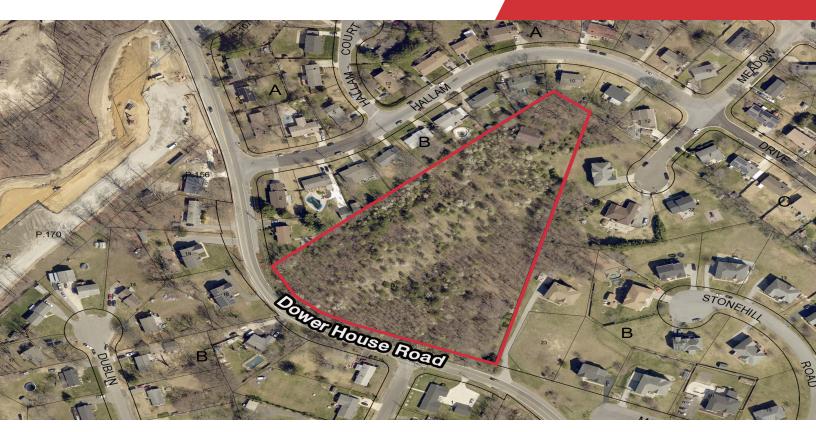

5.5 ± Acres of Land \$550,000

## 6560 Dower House Road

Upper Marlboro, Maryland 20772

### **Property Highlights**

- 5.55 Acres of Land For Sale
- Zoned R-R (Rural-Residential)
- Located in close proximity to US Route 4 Pennsylvania Avenue, Westphalia Town Center and Andrews Air Force Base
- Ideal for church development or residential development including three and four bedroom single family homes
- Approved site plans for the development of a religious institution with the capacity for up to 250 people
- Site plans, topography report, and preliminary building plans are available - building permit has not been obtained.
- Great opportunity to begin construction within a reasonable amount of time
- SALE PRICE: 550.000.00

### Offering Summary

| Sale Price: | \$550,000  |
|-------------|------------|
| Lot Size:   | 5.55 Acres |