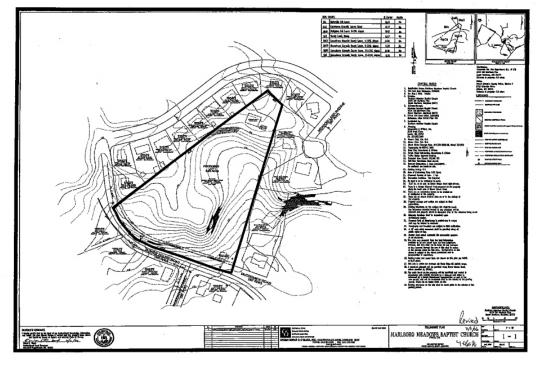

### **Property Highlights**

- 5.55 Acres of Land For Sale
- Zoned R-R (Rural-Residential)
- Located in close proximity to US Route 4 Pennsylvania Avenue, Westphalia Town Center and Andrews Air Force Base
- Ideal for church development or residential development including three and four bedroom single family homes
- Approved site plans for the development of a religious institution with the capacity for up to 250 people
- Site plans, topography report, and preliminary building plans are available - building permit has not been obtained.
- Great opportunity to begin construction within a reasonable amount of time
- SALE PRICE: 550.000.00

# PRELIMINARY PLAN

 $5.5 \pm Acres$  of Land \$550,000

Church Rendering

Church Rendering

Church Rendering

5.5 ± Acres of Land \$550,000