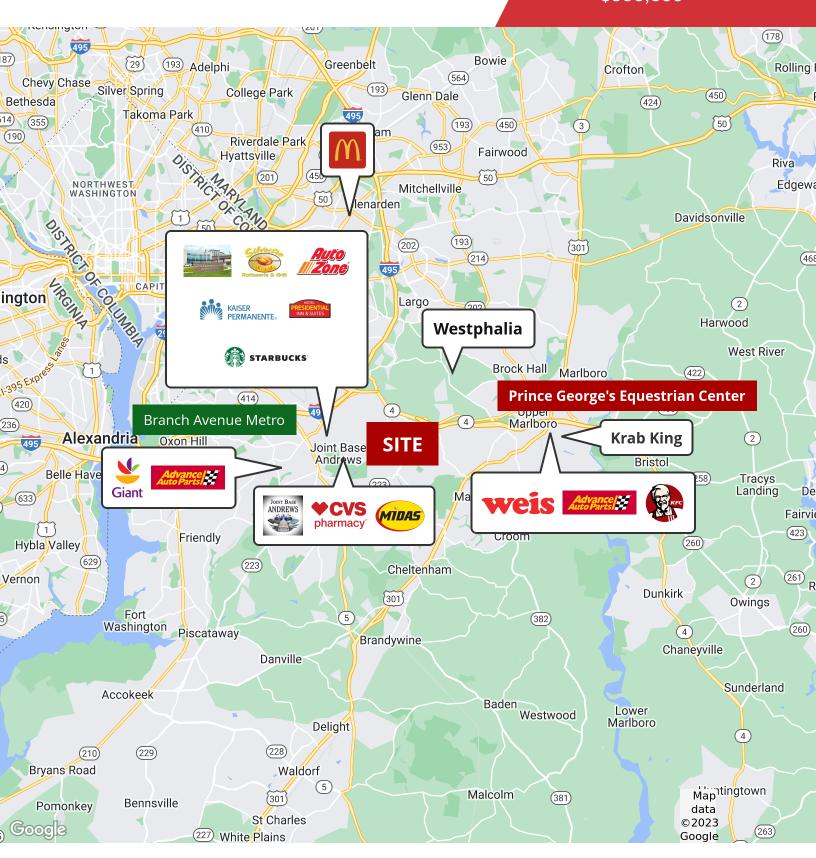

### **Property Highlights**

- 5.55 Acres of Land For Sale
- Zoned R-R (Rural-Residential)
- Located in close proximity to US Route 4 Pennsylvania Avenue, Westphalia Town Center and Andrews Air Force Base
- Ideal for church development or residential development including three and four bedroom single family homes
- Approved site plans for the development of a religious institution with the capacity for up to 250 people
- Site plans, topography report, and preliminary building plans are available - building permit has not been obtained.
- Great opportunity to begin construction within a reasonable amount of time
- SALE PRICE: 550.000.00