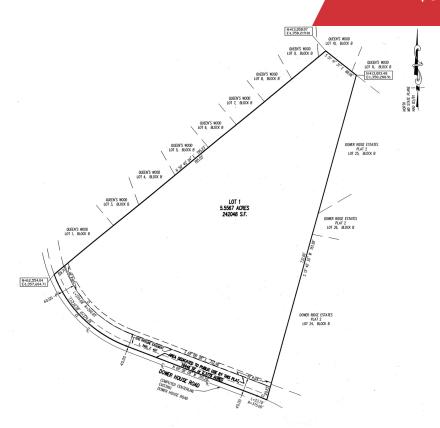

### **Property Highlights**

- 5.55 Acres of Land For Sale
- Zoned R-R (Rural-Residential)
- Located in close proximity to US Route 4 Pennsylvania Avenue, Westphalia Town Center and Andrews Air Force Base
- Ideal for church development or residential development including three and four bedroom single family homes
- Approved site plans for the development of a religious institution with the capacity for up to 250 people
- Site plans, topography report, and preliminary building plans are available - building permit has not been obtained.
- Great opportunity to begin construction within a reasonable amount of time
- SALE PRICE: 550.000.00

# PRELIMINARY PLAN

 $5.5 \pm Acres$  of Land \$550,000

Church Rendering

Church Rendering

Church Rendering

5.5 ± Acres of Land \$550,000