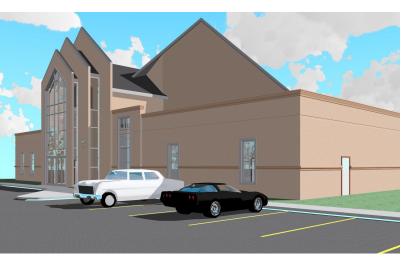

# PRELIMINARY PLAN

 $5.5 \pm Acres$  of Land \$550,000

Church Rendering

Church Rendering

Church Rendering

5.5 ± Acres of Land \$550,000