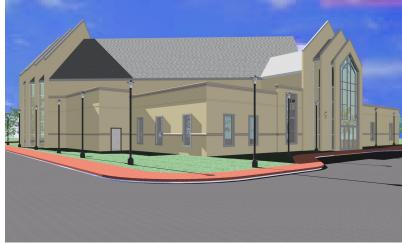

# PRELIMINARY PLAN

 $5.5 \pm Acres$  of Land \$550,000

Church Rendering

Church Rendering

Church Rendering

5.5 ± Acres of Land \$550,000