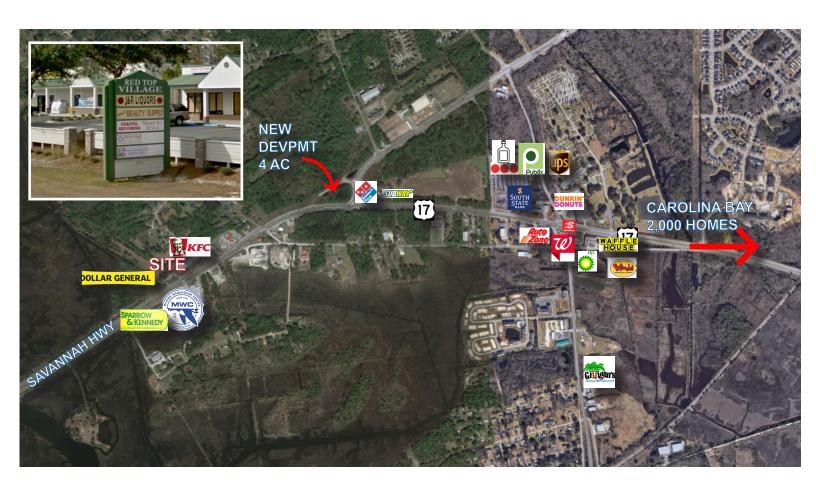

# **AERIAL**

### **DESCRIPTION**

This well-maintained center features excellent visibility from Savannah Highway and its 30,000 vehicles per day. There are 2 spaces available with a square footage of 1,200 SF. Current tenants consist of Southside Bait & Tackle, Kings Beauty Supply, DeCorte Martial Arts, and J&R Liquor. Two of the three vacancies are vanilla box form, with one currently occupied by a hair salon. Future tenants will benefit from the newly-constructed Dollar General adjacent to the property, while being a part of the area's continued population growth, estimated at over 13% from 2017-2022 within a 5-mile radius.