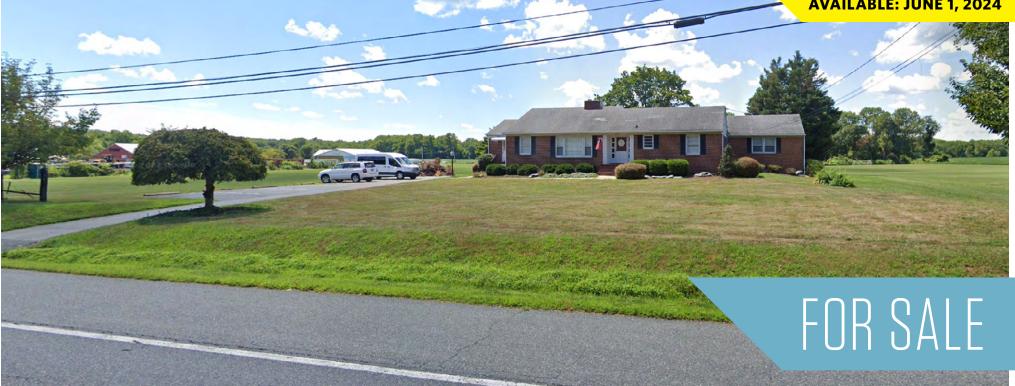

3011 Churchville Road, Churchville, MD 21028 Harford County

**AVAILABLE: JUNE 1, 2024** 

### **PROPERTY HIGHLIGHTS:**

- Building Size: 2,608 SF
- Outside Storage: Additional outside storage available
- Visibility: Churchville Road frontage

- **Zoning:** Commercially zoned (B3)
- Sale Price: \$485,000