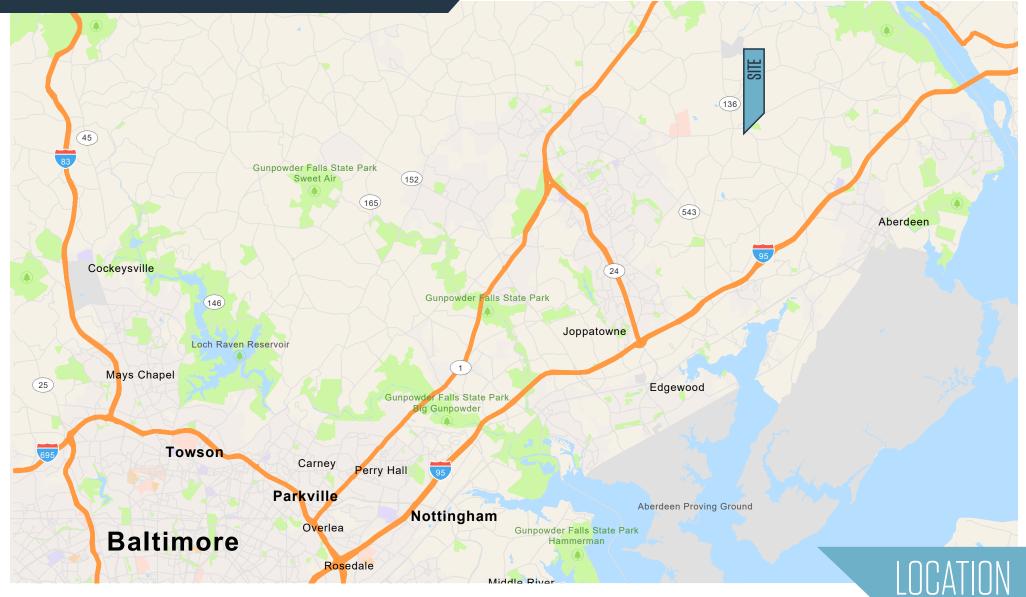

3011 Churchville Road, Churchville, MD 21028 Harford County

**AVAILABLE: JUNE 1, 2024** 