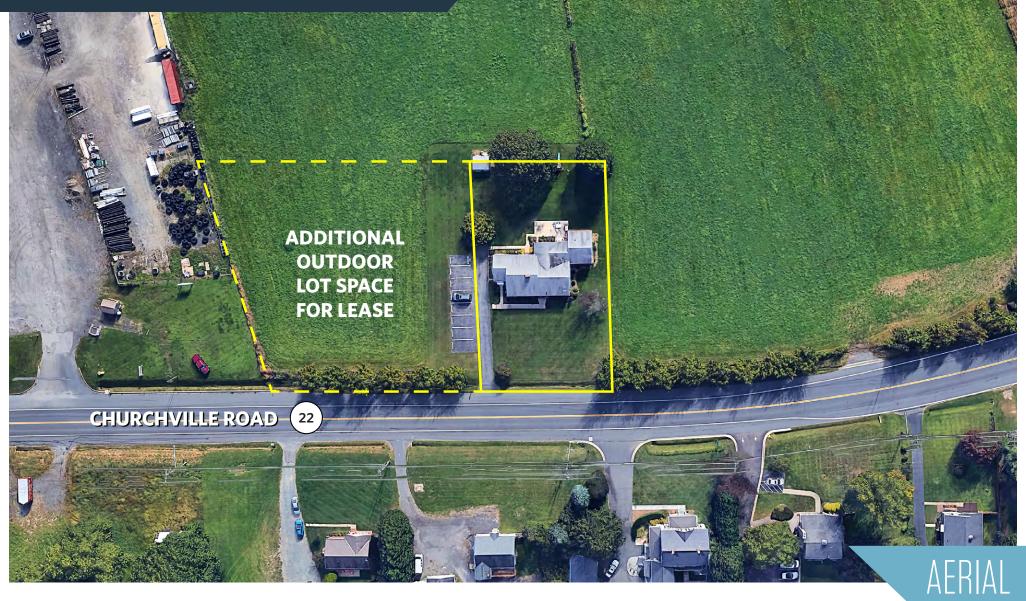

### **PROPERTY HIGHLIGHTS:**

- Building Size: 2,608 SF
- Outside Storage: Additional outside storage available
- Visibility: Churchville Road frontage

- **Zoning:** Commercially zoned (B3)
- Sale Price: \$485,000