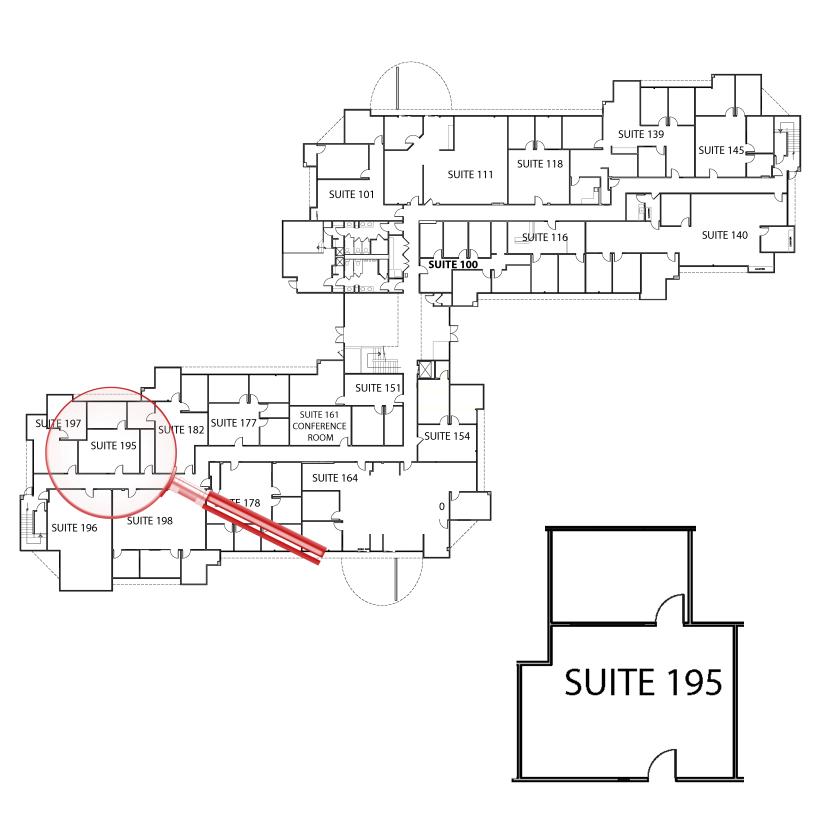

# **OFFICE PARK SUITES AT HILLTOP**



\$2.00 PSF FULL SERVICE Suites offer a mix of private spaces and open areas within a Hilltop business park featuring abundant parking and lush exterior landscaping.

**Matt Gondak** 

510-450-1434

mgondak@mrecommercial.com

CA DRE No: 00832220

**Toby Parks** 

510-450-1435

tparks@mrecommercial.com

CA BRE No: 01351490

**PAGES 2-3: PHOTOS** 

PAGE 7: MAP

#### **3220 BLUME DRIVE RICHMOND**





COURTYARD



ENTRY



**COMMON LOBBY** 



**ELEVATOR** 



COMMON CONFERENCE ROOM

GYM

#### **3220 BLUME: EXAMPLE OFFICES**













# SUITE 178 — ±742 SF AT \$2.00 PSF / FULL SERVICE





# SUITE 195 — ±550 SF AT \$2.00 PSF / FULL SERVICE





# SUITE 248 $-\pm 1,112$ SF AT \$2.00 PSF / FULL SERVICE





#### **3220 BLUME: VICINITY MAP**



All information herein is offered in good faith and deemed accurate, but not guaranteed.