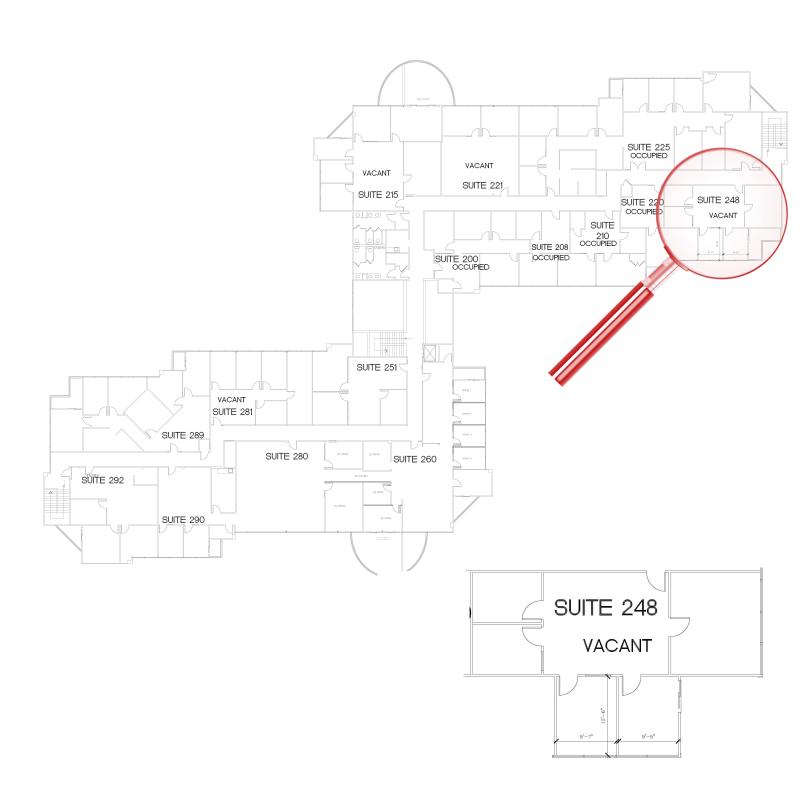

# **OFFICE PARK SUITES AT HILLTOP**



\$2.00 PSF FULL SERVICE Suites offer a mix of private spaces and open areas within a Hilltop business park featuring abundant parking and lush exterior landscaping.

**Matt Gondak** 

510-450-1434

mgondak@mrecommercial.com

CA DRE No: 00832220

**Toby Parks** 

510-450-1435

tparks@mrecommercial.com

CA BRE No: 01351490

**PAGES 2-3: PHOTOS** 

PAGE 7: MAP

#### **3220 BLUME DRIVE RICHMOND**





COURTYARD



ENTRY



**COMMON LOBBY** 



**ELEVATOR** 



COMMON CONFERENCE ROOM

GYM

#### **3220 BLUME: EXAMPLE OFFICES**













# SUITE 178 — ±742 SF AT \$2.00 PSF / FULL SERVICE





# SUITE 195 — ±550 SF AT \$2.00 PSF / FULL SERVICE





# SUITE 248 $-\pm 1,112$ SF AT \$2.00 PSF / FULL SERVICE





#### **3220 BLUME: VICINITY MAP**



All information herein is offered in good faith and deemed accurate, but not guaranteed.