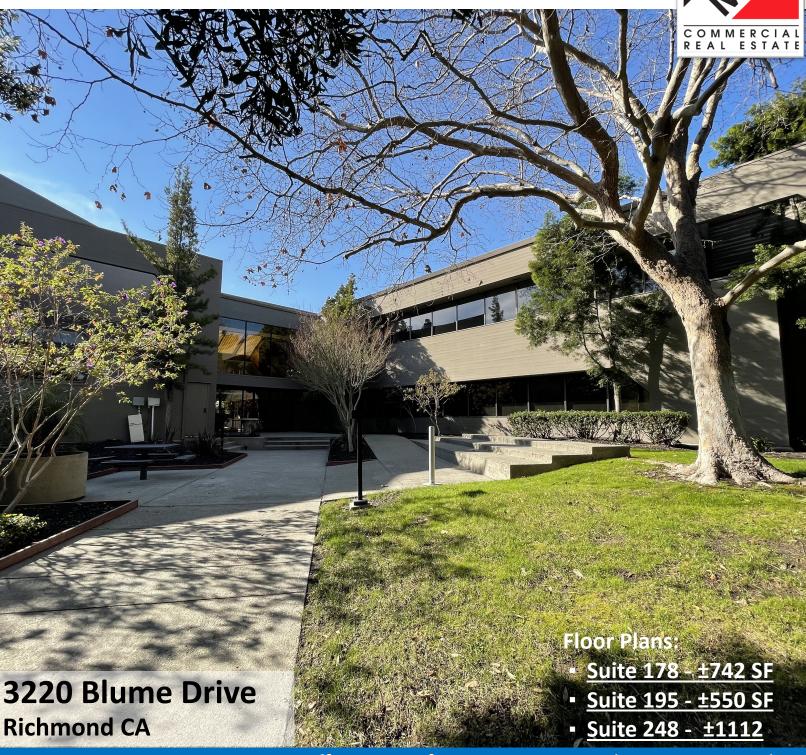

#### **3220 BLUME DRIVE RICHMOND**

COURTYARD

ENTRY

**COMMON LOBBY** 

**ELEVATOR** 

COMMON CONFERENCE ROOM

GYM

# SUITE 178 — ±742 SF AT \$2.00 PSF / FULL SERVICE

# SUITE 195 — ±550 SF AT \$2.00 PSF / FULL SERVICE

# SUITE 248 $-\pm 1,112$ SF AT \$2.00 PSF / FULL SERVICE