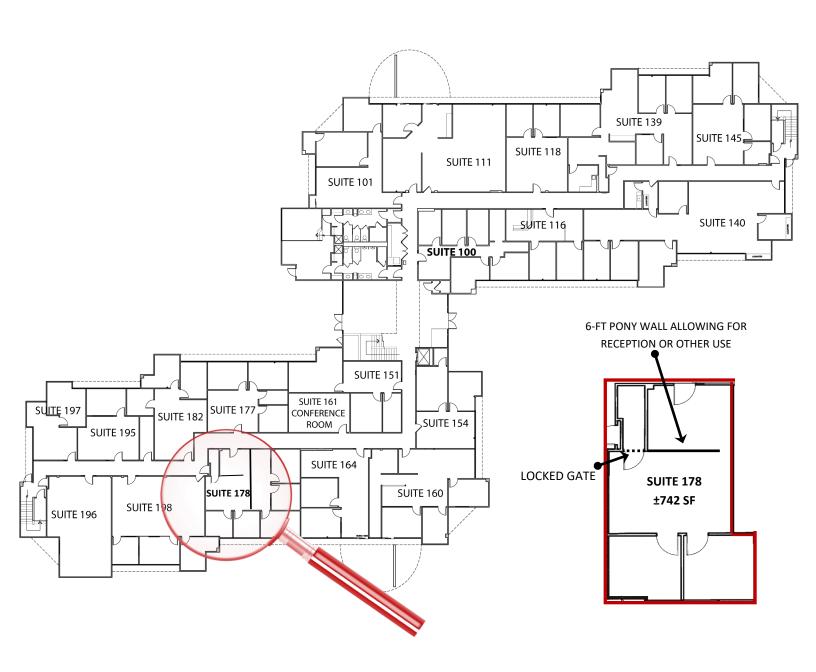

# **OFFICE PARK SUITES AT HILLTOP**



\$2.00 PSF FULL SERVICE Suites offer a mix of private spaces and open areas within a Hilltop business park featuring abundant parking and lush exterior landscaping.

**Matt Gondak** 

510-450-1434

mgondak@mrecommercial.com

CA DRE No: 00832220

**Toby Parks** 

510-450-1435

tparks@mrecommercial.com

CA BRE No: 01351490

**PAGES 2-3: PHOTOS** 

PAGE 7: MAP

#### **3220 BLUME DRIVE RICHMOND**





COURTYARD



ENTRY



**COMMON LOBBY** 



**ELEVATOR** 



COMMON CONFERENCE ROOM

GYM

#### **3220 BLUME: EXAMPLE OFFICES**













# SUITE 178 — ±742 SF AT \$2.00 PSF / FULL SERVICE





# SUITE 195 — ±550 SF AT \$2.00 PSF / FULL SERVICE





# SUITE 248 $-\pm 1,112$ SF AT \$2.00 PSF / FULL SERVICE





#### **3220 BLUME: VICINITY MAP**



All information herein is offered in good faith and deemed accurate, but not guaranteed.