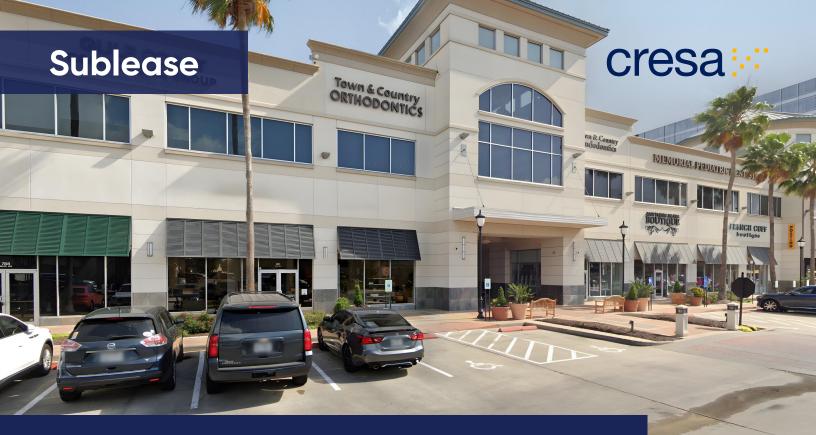

### **Town & Country Village Storefront** 788 W Sam Houston Pky N | Houston, Texas 77024

| Premises:                        | Suite 132: 3,934 SF |  |  |
|----------------------------------|---------------------|--|--|
| Building Class:                  | А                   |  |  |
| Year Built:                      | 2008                |  |  |
| Availability:                    | Immediate           |  |  |
| Remaining Term: Through 09/30/20 |                     |  |  |

#### **Property Features:**

- Great Visibility In A Highly Desirable Shopping Center
- Excellent Access To Prestigious Residential Areas
- Situated At Heavily Trafficked Beltway 8 & Memorial Dr
- Surrounded By More Than 90 Major Retailers & Restaurants
- Anchored By Randalls, Ulta Beauty & Barnes & Noble

## Sublease

### **Town & Country Village** 788 W Sam Houston Pky N | Houston, Texas