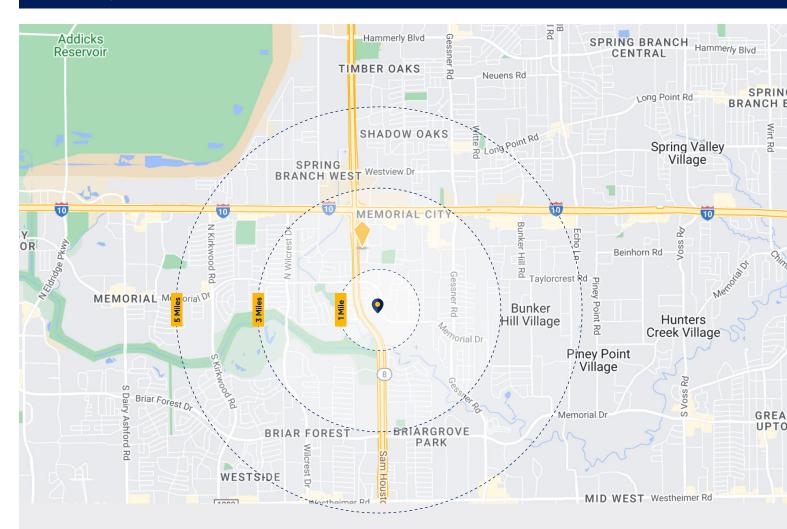

#### **Area Demographics**

| 1 Mile Radius           |           | 3 Mile Radius           |           | 5 Mile Radius           |          |
|-------------------------|-----------|-------------------------|-----------|-------------------------|----------|
| 2023 Population         | 14,762    | 2023 Population         | 119,128   | 2023 Population         | 374,737  |
| Median Age              | 39.6      | Median Age              | 38.2      | Median Age              | 37.1     |
| 2023 Households         | 5,442     | 2023 Households         | 49,071    | 2023 Households         | 150,776  |
| Avg Household Income    | \$158,314 | Avg Household Income    | \$113,484 | Avg Household Income    | \$95,106 |
| Daytime Employees       | 14,335    | Daytime Employees       | 108,013   | Daytime Employees       | 240,565  |
| Total Consumer Spending | \$234M    | Total Consumer Spending | \$1.7B    | Total Consumer Spending | \$4.4B   |
|                         |           |                         |           |                         |          |