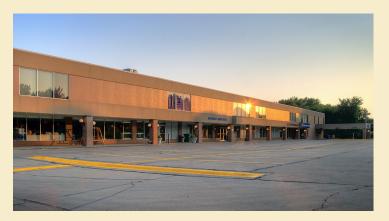

## **AVAILABLE FOR LEASE**

930 North 70<sup>th</sup> Street Lincoln, Nebraska 68505

Can be subdivided!

**Square Feet:** 1,825 - 6,500 Sq. Ft. **Lease Rate:** \$12.50 per Sq. Ft.

**Construction:** Brick

**Parking:** 4 stalls per 1,000 Sq. Ft. **Cross Streets:** 70<sup>th</sup> & Vine Streets

## **Additional Information**

Retail/office space available in Meadowlane Shopping Center. Fantastic location! Convenient front-door parking and free advertising on the digital marquee. Open your business at Meadowlane today!