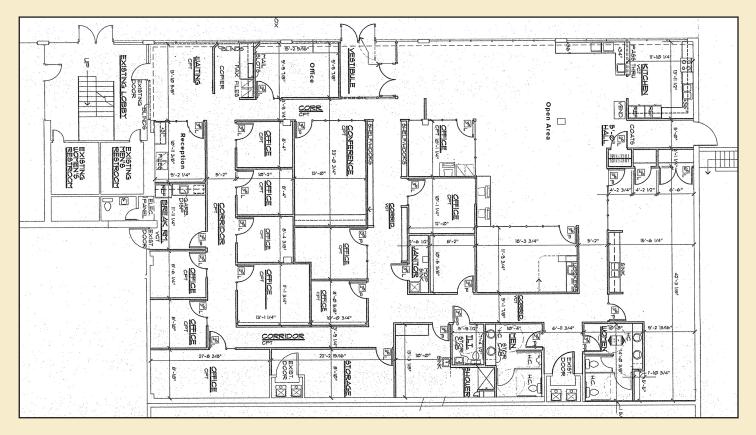

## **AVAILABLE FOR LEASE**

930 North 70<sup>th</sup> Street Lincoln, Nebraska 68505

Can be subdivided!

**Square Feet:** 1,825 - 6,500 Sq. Ft. **Lease Rate:** \$12.50 per Sq. Ft.

**Construction:** Brick

**Parking:** 4 stalls per 1,000 Sq. Ft. **Cross Streets:** 70<sup>th</sup> & Vine Streets

## **Additional Information**

Retail/office space available in Meadowlane Shopping Center. Fantastic location! Convenient front-door parking and free advertising on the digital marquee. Open your business at Meadowlane today!