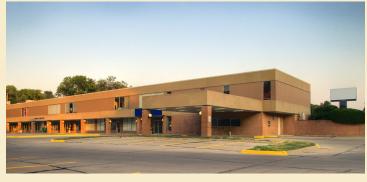

## **AVAILABLE FOR LEASE**

930 North 70<sup>th</sup> Street Lincoln, Nebraska 68505

Can be subdivided!

**Square Feet:** 1,825 - 6,500 Sq. Ft. **Lease Rate:** \$12.50 per Sq. Ft.

**Construction:** Brick

**Parking:** 4 stalls per 1,000 Sq. Ft. **Cross Streets:** 70<sup>th</sup> & Vine Streets

## **Additional Information**

Retail/office space available in Meadowlane Shopping Center. Fantastic location! Convenient front-door parking and free advertising on the digital marquee. Open your business at Meadowlane today!