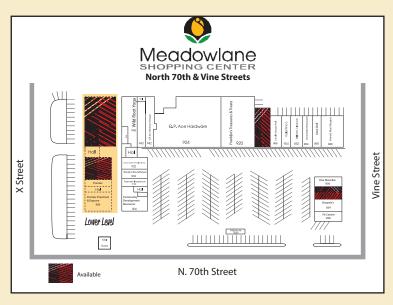

## Meadowlane shopping center

## **AVAILABLE FOR LEASE**

930 North 70<sup>th</sup> Street Lincoln, Nebraska 68505

Can be subdivided!

**Square Feet:** 1,825 - 6,500 Sq. Ft. **Lease Rate:** \$12.50 per Sq. Ft.

**Construction:** Brick

**Parking:** 4 stalls per 1,000 Sq. Ft. **Cross Streets:** 70<sup>th</sup> & Vine Streets

**Population 68505:** 14,899 **Households 68505:** 6,529 **Household Income 68505:** \$48,471

936 N. 70th 1,825 - 6,500 sq. ft.