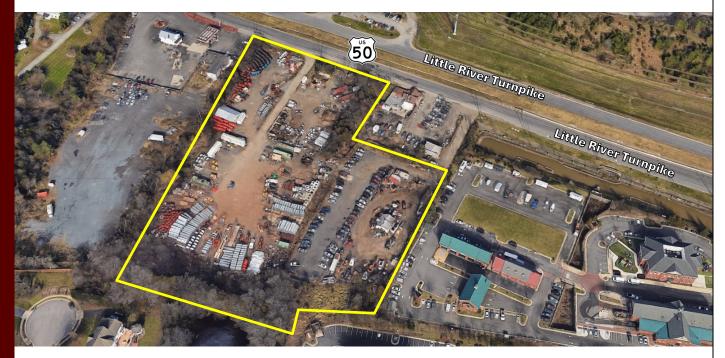

## 7.26 ACRES ON RT 50 IN CHANTILLY, VA

43107 LITTLE RIVER TURNPIKE, CHANTILLY VIRGINIA 20152

## FEATURES:

- 7.26 acres consisting of two parcels (6.25 acres & 1.01 acres)
- Loudoun County Parcel ID: 127260592 (6.25 acres) & 127262463 (1.01 acres)
- Zoned CLI zoning allows for flex, retail, office, hotel, health & fitness center, medical care facility, adult/child day care center, research & development, church, funeral home, manufacturing, and other by right uses.
- Lot is mostly clear and level
- Utilities (electric, water, sewer) on site
- Strategically located at the juncture of Route 50 and Loudoun County Parkway in southeast Loudoun County
- Minutes to Dulles International Airport
- Price: \$10,900,000