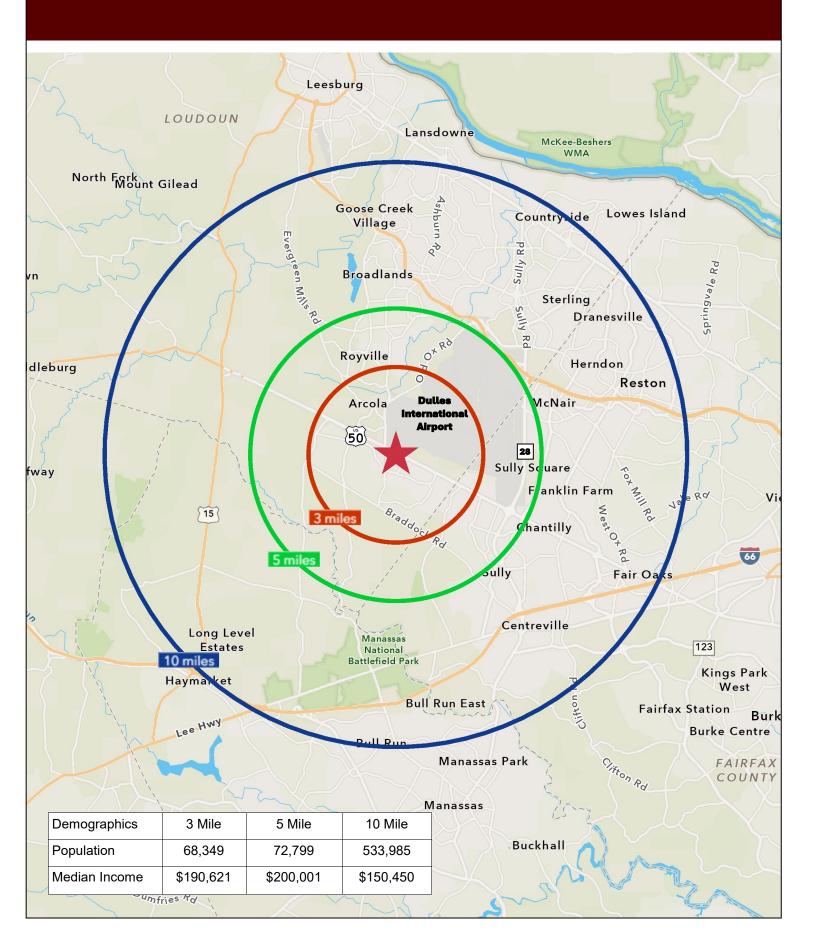

flex, retail, office, hotel, health & fitness center, medical care facility, adult/child day care center, research & development, church, funeral home, manufacturing, and other by right uses.
- Lot is mostly clear and level
- Utilities (electric, water, sewer) on site
- Strategically located at the juncture of Route 50 and Loudoun County Parkway in southeast Loudoun County
- Minutes to Dulles International Airport
- Price: \$10,900,000





Information contained herein was obtained from sources deemed to be reliable but accuracy thereof is not warranted. Property is offered subject to prior sale or lease. Change of terms or withdrawals without notice.



Bux 8

Blue Ridge



Mar 21, 2005 - 3.27pm Subb Files/Reyal Street Phase/000000000000 Rogal Phase-SPDX JA





## 3, 5, 10 MILE RADIUS