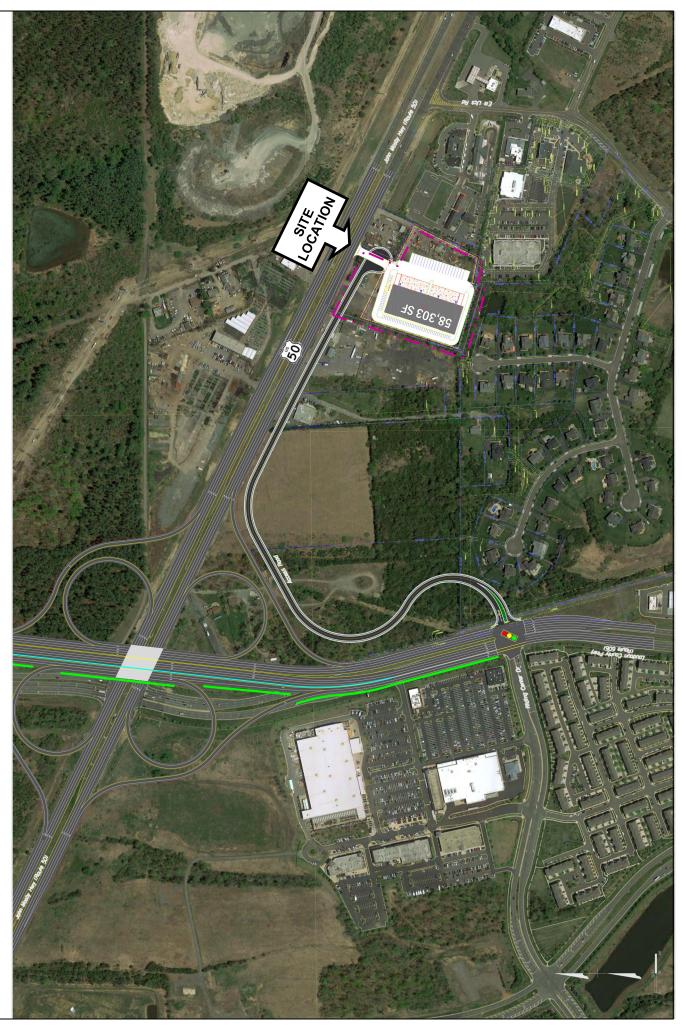

## 7.26 ACRES ON RT 50 IN CHANTILLY, VA

43107 LITTLE RIVER TURNPIKE, CHANTILLY VIRGINIA 20152

## FEATURES:

- 7.26 acres consisting of two parcels (6.25 acres & 1.01 acres)
- Loudoun County Parcel ID: 127260592 (6.25 acres) & 127262463 (1.01 acres)
- Zoned CLI zoning allows for flex, retail, office, hotel, health & fitness center, medical care facility, adult/child day care center, research & development, church, funeral home, manufacturing, and other by right uses.
- Lot is mostly clear and level
- Utilities (electric, water, sewer) on site
- Strategically located at the juncture of Route 50 and Loudoun County Parkway in southeast Loudoun County
- Minutes to Dulles International Airport
- Price: \$10,900,000