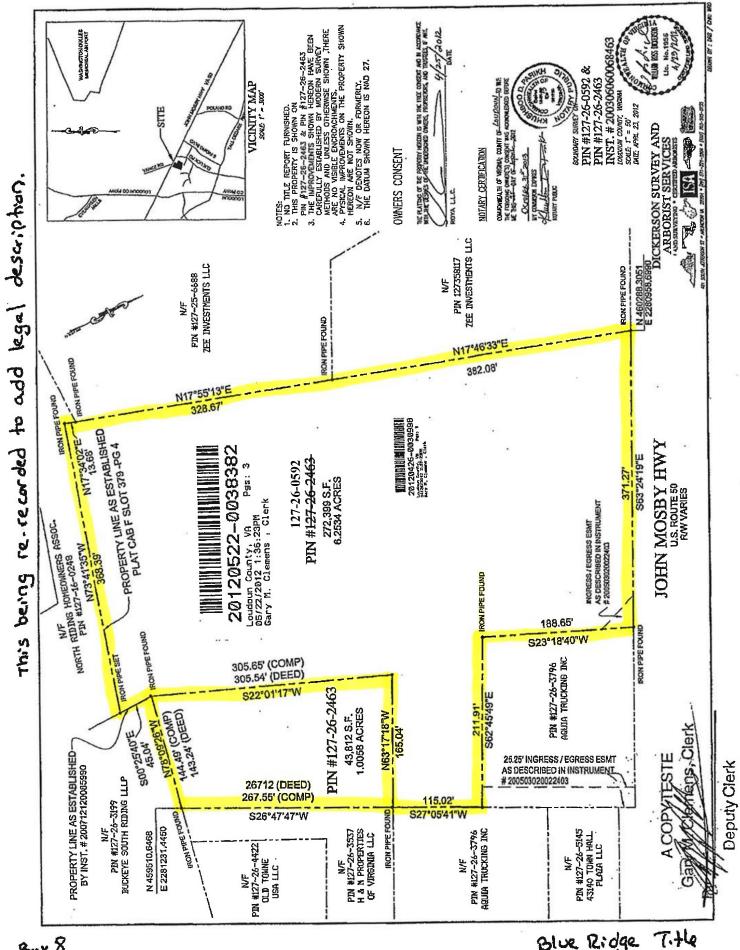

## FEATURES:

- 7.26 acres consisting of two parcels (6.25 acres & 1.01 acres)
- Loudoun County Parcel ID: 127260592 (6.25 acres) & 127262463 (1.01 acres)
- Zoned CLI zoning allows for flex, retail, office, hotel, health & fitness center, medical care facility, adult/child day care center, research & development, church, funeral home, manufacturing, and other by right uses.
- Lot is mostly clear and level
- Utilities (electric, water, sewer) on site
- Strategically located at the juncture of Route 50 and Loudoun County Parkway in southeast Loudoun County
- Minutes to Dulles International Airport
- Price: \$10,900,000

Bux 8

Blue Ridge

Mar 21, 2005 - 3.27pm Subb Files/Reyal Street Phase/000000000000 Rogal Phase-SPDX JA