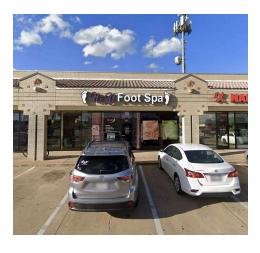

### PROPERTY DESCRIPTION

Introducing a premier leasing opportunity at 1297 Justin Rd (FM 407) in Lewisville, TX. This prime commercial property offers a coveted location with high visibility. The interior features ideal for creating a productive and welcoming work environment. There are 3 spaces available for lease (1500-4500 SQFT).

Visible to over 33,000 vehicles per day Surrounding national retailers include Caliber Collision, McDonald's, QuickTrip, CVS & many more