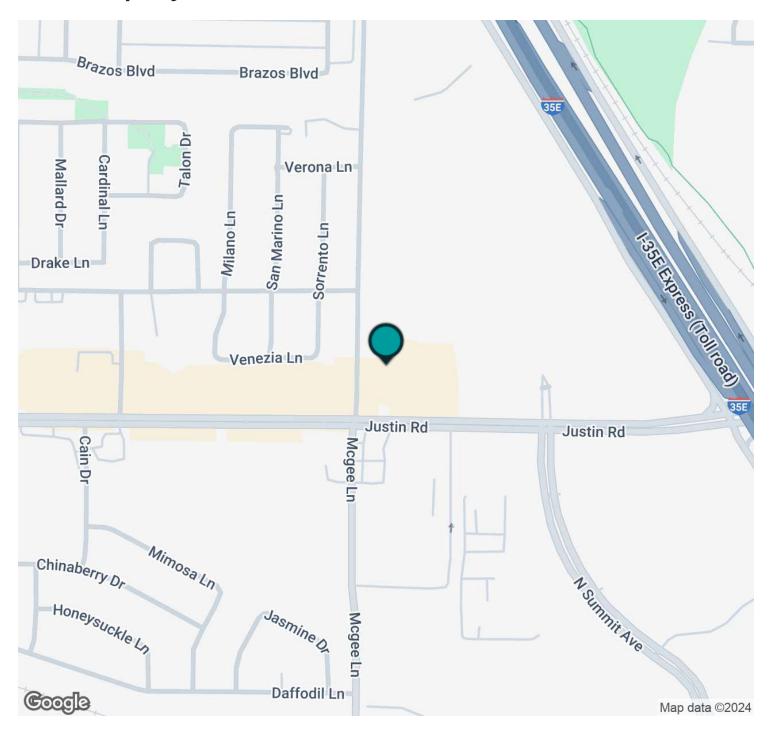

### PROPERTY DESCRIPTION

Introducing a premier leasing opportunity at 1297 Justin Rd (FM 407) in Lewisville, TX. This prime commercial property offers a coveted location with high visibility. The interior features ideal for creating a productive and welcoming work environment. There are 3 spaces available for lease (1500-4500 SQFT).

Visible to over 33,000 vehicles per day Surrounding national retailers include Caliber Collision, McDonald's, QuickTrip, CVS & many more