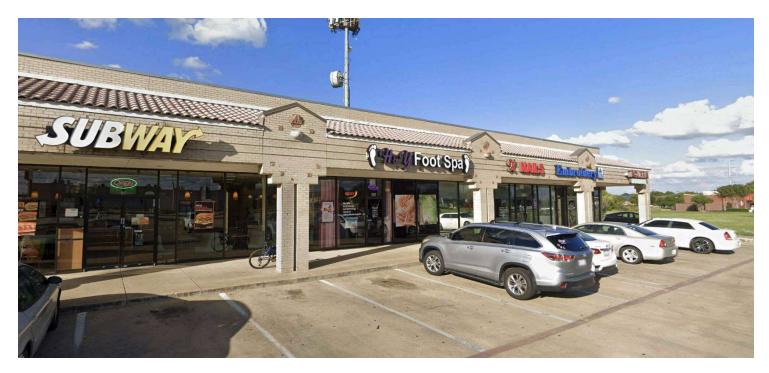

### PROPERTY DESCRIPTION

Introducing a premier leasing opportunity at 1297 Justin Rd (FM 407) in Lewisville, TX. This prime commercial property offers a coveted location with high visibility. The interior features ideal for creating a productive and welcoming work environment. There are 3 spaces available for lease (1500-4500 SQFT).

Visible to over 33,000 vehicles per day Surrounding national retailers include Caliber Collision, McDonald's, QuickTrip, CVS & many more