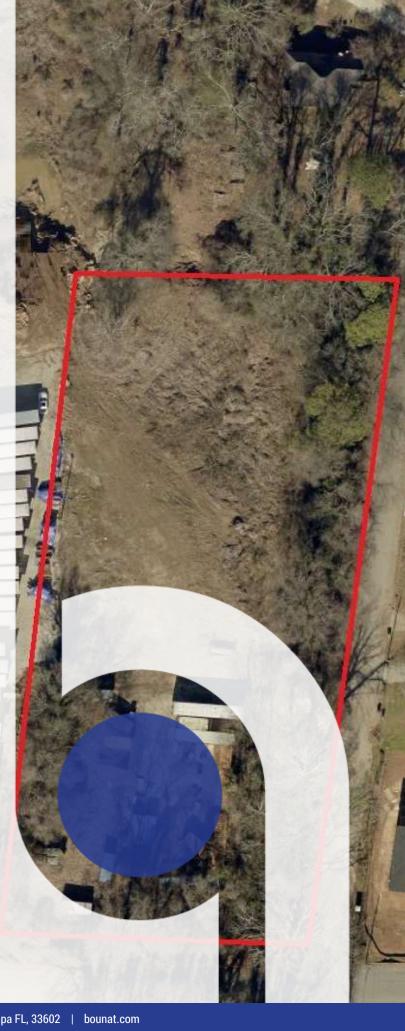

#### **OFFERING SUMMARY**

| Sale Price:   | \$1,950,000            |
|---------------|------------------------|
| Lot Size:     | 2 Acres                |
| Price / Acre: | \$975,000              |
| Zoning:       | I-2 (Heavy Industrial) |

#### **PROPERTY OVERVIEW**

Prime opportunity to purchase 2 acres for development in Atlanta, GA. The property features 2.007 acres (87,419 SF) situated on a corner lot at Victory Dr and Lanier Dr. Zoned I-2 for Heavy Industrial allows for multiple different uses.

#### **PROPERTY HIGHLIGHTS**

- Great location
- Corner lot
- Utilities at site