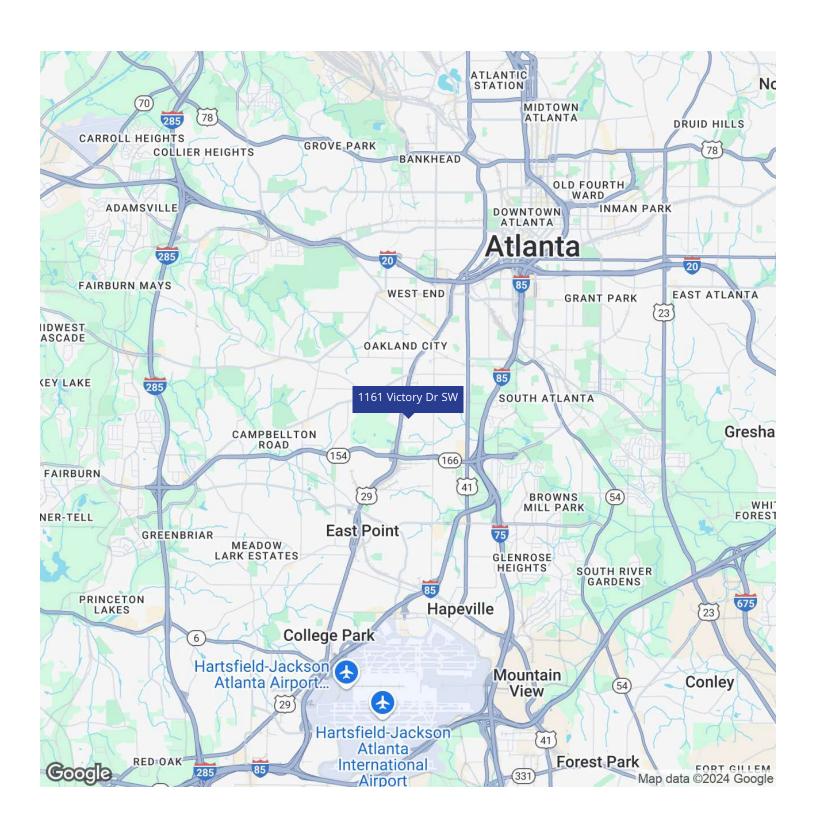

## 1161 Victory Dr SW

1161 VICTORY DR SW ATLANTA, GA 30310

Presented By: Firm License FL CQ1055518 Nick Ganey, CCIM (Primary Contact) 813.967.6077

nick@bounat.com

Sales License SL 3145813

Tommy Szarvas

813.495.3143

#### **PROPERTY OVERVIEW**

Prime opportunity to purchase 2 acres for development in Atlanta, GA. The property features 2.007 acres (87,419 SF) situated on a corner lot at Victory Dr and Lanier Dr. Zoned I-2 for Heavy Industrial allows for multiple different uses.