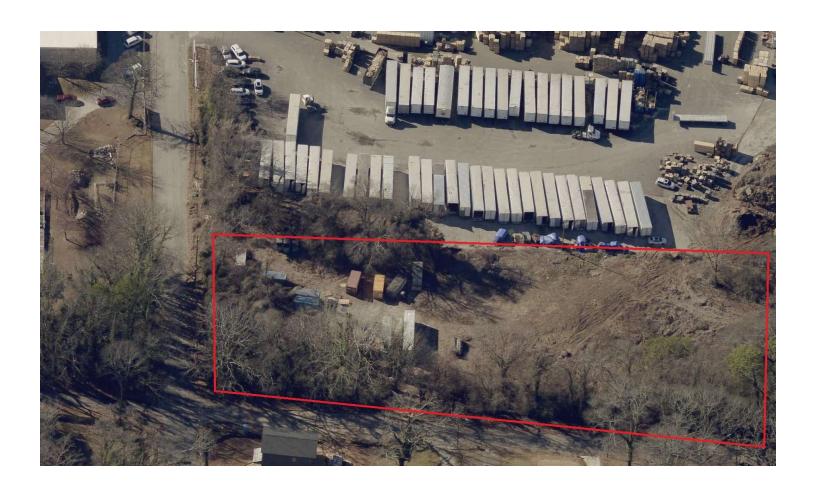

#### **OFFERING SUMMARY**

| Sale Price:   | \$1,950,000            |
|---------------|------------------------|
| Lot Size:     | 2 Acres                |
| Price / Acre: | \$975,000              |
| Zoning:       | I-2 (Heavy Industrial) |

#### **PROPERTY OVERVIEW**

Prime opportunity to purchase 2 acres for development in Atlanta, GA. The property features 2.007 acres (87,419 SF) situated on a corner lot at Victory Dr and Lanier Dr. Zoned I-2 for Heavy Industrial allows for multiple different uses.

#### **PROPERTY HIGHLIGHTS**

- Great location
- Corner lot
- Utilities at site