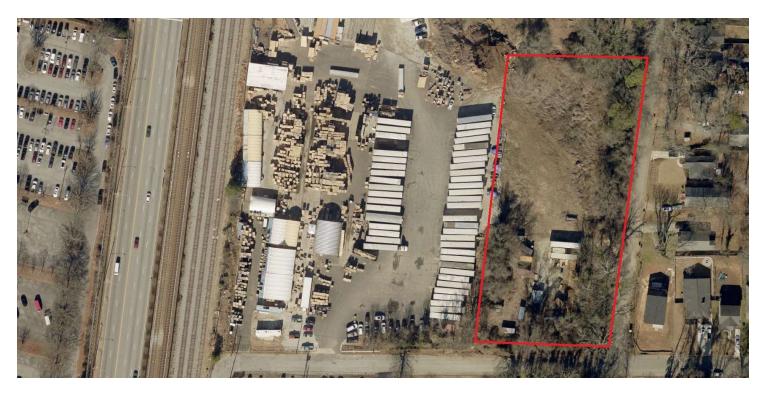

#### **OFFERING SUMMARY**

| Sale Price:   | \$1,950,000            |
|---------------|------------------------|
| Lot Size:     | 2 Acres                |
| Price / Acre: | \$975,000              |
| Zoning:       | I-2 (Heavy Industrial) |

#### **PROPERTY OVERVIEW**

Prime opportunity to purchase 2 acres for development in Atlanta, GA. The property features 2.007 acres (87,419 SF) situated on a corner lot at Victory Dr and Lanier Dr. Zoned I-2 for Heavy Industrial allows for multiple different uses.

#### **PROPERTY HIGHLIGHTS**

- Great location
- Corner lot
- Utilities at site