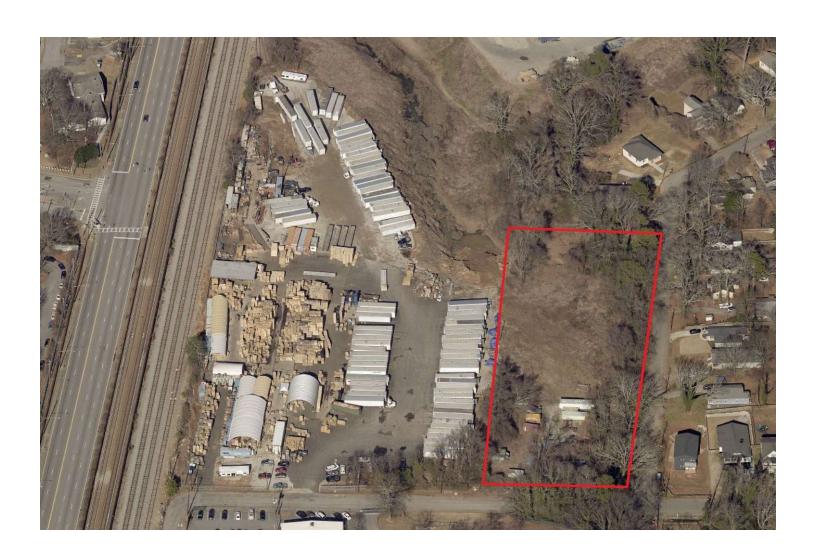

#### **OFFERING SUMMARY**

| Sale Price:   | \$1,950,000            |
|---------------|------------------------|
| Lot Size:     | 2 Acres                |
| Price / Acre: | \$975,000              |
| Zoning:       | I-2 (Heavy Industrial) |

#### **PROPERTY OVERVIEW**

Prime opportunity to purchase 2 acres for development in Atlanta, GA. The property features 2.007 acres (87,419 SF) situated on a corner lot at Victory Dr and Lanier Dr. Zoned I-2 for Heavy Industrial allows for multiple different uses.

#### **PROPERTY HIGHLIGHTS**

- Great location
- Corner lot
- Utilities at site