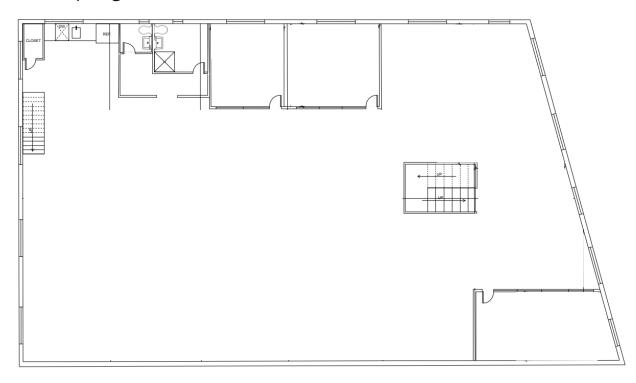

ficant potential for both owner-users and investors alike.

Size Term

±1,200 SF to ±22,400 SF Flexible

Rate Sale Price

\$2.95 NNN (\$0.32 nets) \$9,750,000

**Availability** 

March 1, 2025

#### **Details**

- Fine Tuned R&D Spaces
- Open Polished Warehouse
- All Units Have Restrooms & Kitchens
- Great Signage Opportunity
- Easy Access to Hwy 101, 280, Woodside Road and El Camino Real
- Short Walk from Stanford's New Development
- Facility Grounds are Kept in Pristine Condition Year Round
- R&D HQ Opprtunity
- Facility Can Be Fenced
- Opportunities for On Site Expansion
- On-Site Parking w/ Drive Thru Access



## 2606 Spring - First & Second Floor

2600 Spring - Second Floor, 6,000 SF

2606 Spring - First Floor, 3,100 SF

Total Square Footage: 9,100SF

### 2600 Spring - Second Floor









## 2600 - 2608 Spring, First Floor

2600 Spring - 800 SF

2608 Spring - 2,100 SF

2606 Spring - 2,900 SF



2600 - First Floor



2608 - First Floor



2606 - First Floor



## 788 Douglas A, B, C, & 2620 Spring, 10,400 SF









## 2622 - 2624 Spring - 4,000 SF













**Joey Alftin** 

Lic. 02086817 joey.alftin@jll.com 650-520-0324 **Beto Santana Ruiz** 

Lic. 02222480 beto.santana@jll.com 385-250-7852

jll.com