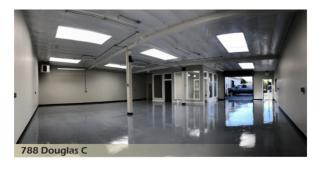

s
- Open Polished Warehouse
- All Units Have Restrooms & Kitchens
- Great Signage Opportunity
- Easy Access to Hwy 101, 280, Woodside Road and El Camino Real
- Short Walk from Stanford's New Development
- Facility Grounds are Kept in Pristine Condition Year Round
- R&D HQ Opprtunity
- Facility Can Be Fenced
- Opportunities for On Site Expansion
- On-Site Parking w/ Drive Thru Access



## 2606 Spring - First & Second Floor

2600 Spring - Second Floor, 6,000 SF

2606 Spring - First Floor, 3,100 SF

Total Square Footage: 9,100SF

### 2600 Spring - Second Floor









## 2600 - 2608 Spring, First Floor

2600 Spring - 800 SF

2608 Spring - 2,100 SF

2606 Spring - 2,900 SF



2600 - First Floor



2608 - First Floor



2606 - First Floor



## 788 Douglas A, B, C, & 2620 Spring, 10,400 SF









## 2622 - 2624 Spring - 4,000 SF













**Joey Alftin** 

Lic. 02086817 joey.alftin@jll.com 650-520-0324 **Beto Santana Ruiz** 

Lic. 02222480 beto.santana@jll.com 385-250-7852

jll.com