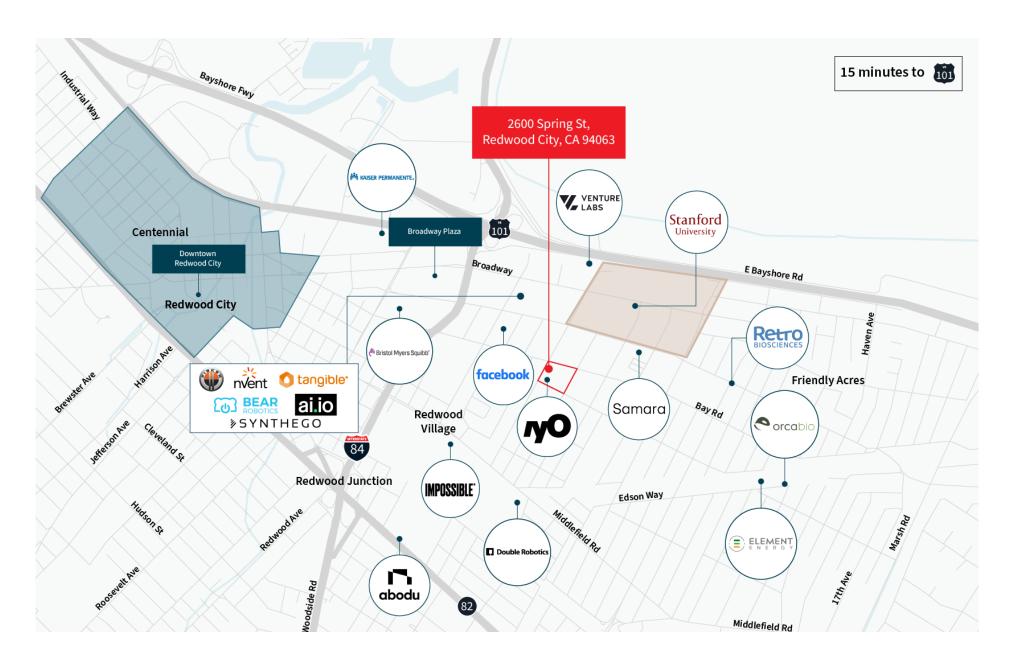

# For lease or sale

2600 - 2626 Spring St & 788 Douglas Ave

JLL is excited to offer the opportunity to acquire ±22,400 SF of freestanding Flex/R&D buildings in Redwood City. These buildings feature modern, updated interiors and on-site parking, providing an ideal blend of R&D and warehouse space. Situated in a dynamic and rapidly evolving area, the property benefits from the ongoing expansion of the Stanford campus in Redwood City, as well as the influx of tech and R&D companies into the Fair Oaks neighborhood. This versatile property offers significant potential for both owner-users and investors alike.

#### **Details**

- Fine Tuned R&D Spaces
- Open Polished Warehouse
- All Units Have Restrooms & Kitchens
- Great Signage Opportunity
- Easy Access to Hwy 101, 280, Woodside Road and El Camino Real
- Short Walk from Stanford's New Development
- Facility Grounds are Kept in Pristine Condition Year Round
- R&D HQ Opprtunity
- Facility Can Be Fenced
- Opportunities for On Site Expansion
- On-Site Parking w/ Drive Thru Access