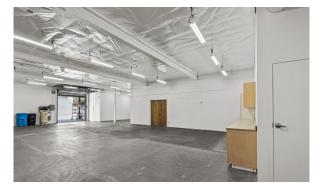

arch 1, 2025

#### **Details**

- Fine Tuned R&D Spaces
- Open Polished Warehouse
- All Units Have Restrooms & Kitchens
- Great Signage Opportunity
- Easy Access to Hwy 101, 280, Woodside Road and El Camino Real
- Short Walk from Stanford's New Development
- Facility Grounds are Kept in Pristine Condition Year Round
- R&D HQ Opprtunity
- Facility Can Be Fenced
- Opportunities for On Site Expansion
- On-Site Parking w/ Drive Thru Access



## 2606 Spring - First & Second Floor

2600 Spring - Second Floor, 6,000 SF

2606 Spring - First Floor, 3,100 SF

Total Square Footage: 9,100SF

### 2600 Spring - Second Floor









## 2600 - 2608 Spring, First Floor

2600 Spring - 800 SF

2608 Spring - 2,100 SF

2606 Spring - 2,900 SF



2600 - First Floor



2608 - First Floor



2606 - First Floor



## 788 Douglas A, B, C, & 2620 Spring, 10,400 SF









## 2622 - 2624 Spring - 4,000 SF













**Joey Alftin** 

Lic. 02086817 joey.alftin@jll.com 650-520-0324 **Beto Santana Ruiz** 

Lic. 02222480 beto.santana@jll.com 385-250-7852

jll.com