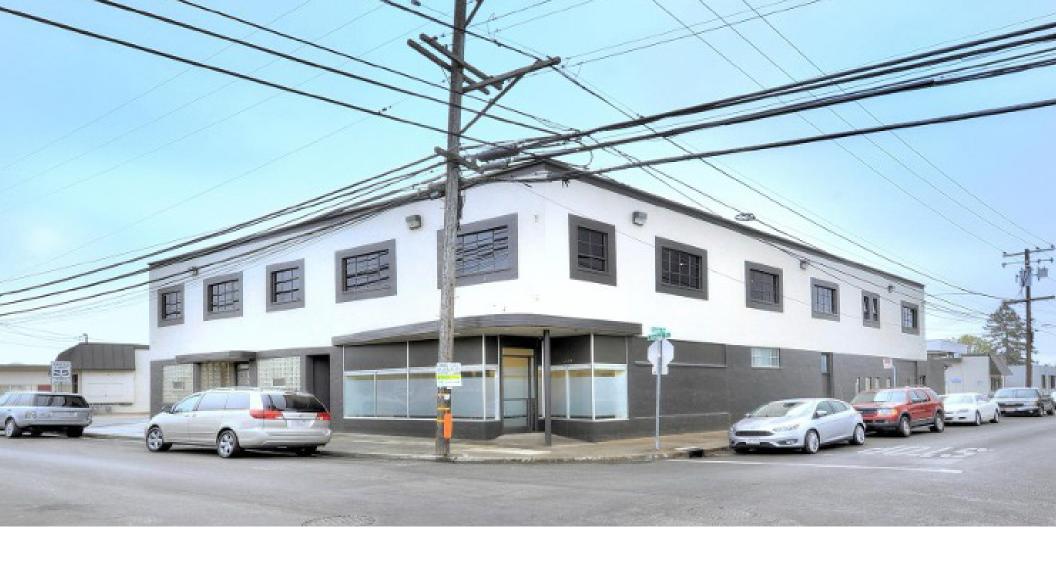

# For lease or sale

2600 - 2626 Spring St & 788 Douglas Ave

JLL is excited to offer the opportunity to acquire ±22,400 SF of freestanding Flex/R&D buildings in Redwood City. These buildings feature modern, updated interiors and on-site parking, providing an ideal blend of R&D and warehouse space. Situated in a dynamic and rapidly evolving area, the property benefits from the ongoing expansion of the Stanford campus in Redwood City, as well as the influx of tech and R&D companies into the Fair Oaks neighborhood. This versatile property offers significant potential for both owner-users and investors alike.

#### **Details**

- Fine Tuned R&D Spaces
- Open Polished Warehouse
- All Units Have Restrooms & Kitchens
- Great Signage Opportunity
- Easy Access to Hwy 101, 280, Woodside Road and El Camino Real
- Short Walk from Stanford's New Development
- Facility Grounds are Kept in Pristine Condition Year Round
- R&D HQ Opprtunity
- Facility Can Be Fenced
- Opportunities for On Site Expansion
- On-Site Parking w/ Drive Thru Access