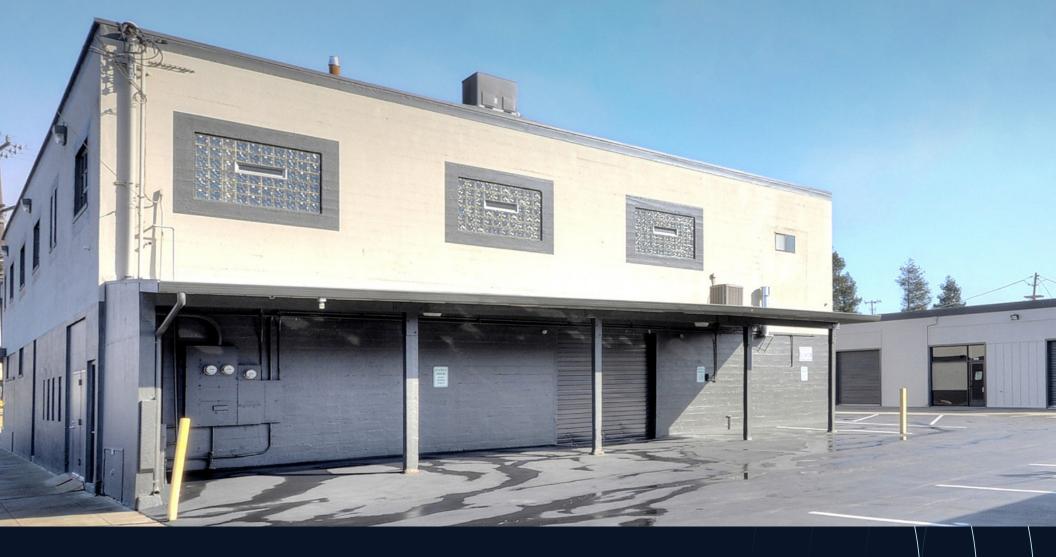

# For lease or sale

2600 - 2626 Spring St & 788 Douglas Ave

JLL is excited to offer the opportunity to acquire ±22,400 SF of freestanding Flex/R&D buildings in Redwood City. These buildings feature modern, updated interiors and on-site parking, providing an ideal blend of R&D and warehouse space. Situated in a dynamic and rapidly evolving area, the property benefits from the ongoing expansion of the Stanford campus in Redwood City, as well as the influx of tech and R&D companies into the Fair Oaks neighborhood. This versatile property offers significant potential for both owner-users and investors alike.

#### **Details**

- Fine Tuned R&D Spaces
- Open Polished Warehouse
- All Units Have Restrooms & Kitchens
- Great Signage Opportunity
- Easy Access to Hwy 101, 280, Woodside Road and El Camino Real
- Short Walk from Stanford's New Development
- Facility Grounds are Kept in Pristine Condition Year Round
- R&D HQ Opprtunity
- Facility Can Be Fenced
- Opportunities for On Site Expansion
- On-Site Parking w/ Drive Thru Access