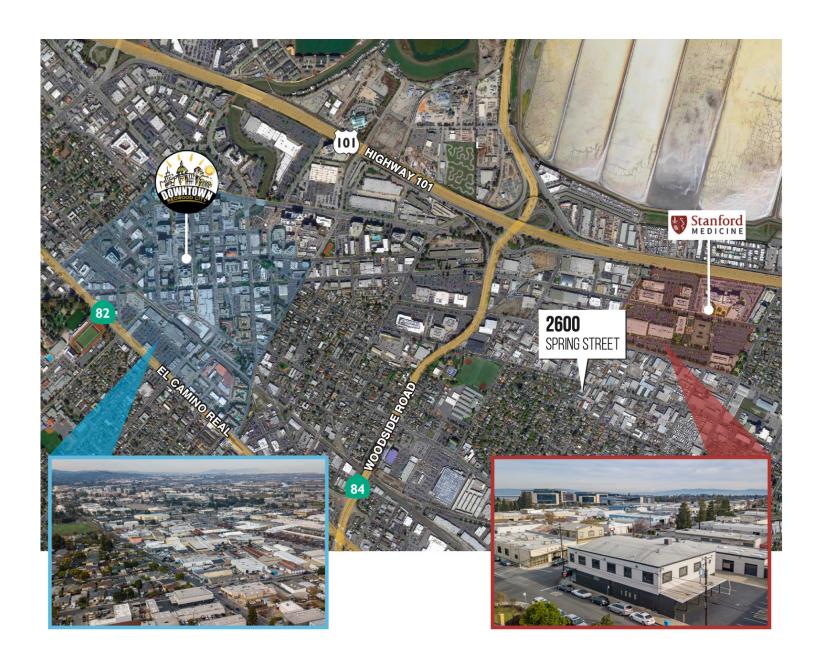

# For lease or sale

2600 - 2626 Spring St & 788 Douglas Ave

JLL is excited to offer the opportunity to acquire ±22,400 SF of freestanding Flex/R&D buildings in Redwood City. These buildings feature modern, updated interiors and on-site parking, providing an ideal blend of R&D and warehouse space. Situated in a dynamic and rapidly evolving area, the property benefits from the ongoing expansion of the Stanford campus in Redwood City, as well as the influx of tech and R&D companies into the Fair Oaks neighborhood. This versatile property offers significant potential for both owner-users and investors alike.