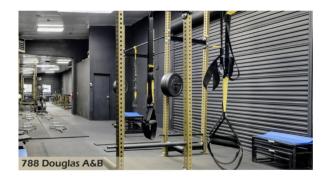

- Open Polished Warehouse
- All Units Have Restrooms & Kitchens
- Great Signage Opportunity
- Easy Access to Hwy 101, 280, Woodside Road and El Camino Real
- Short Walk from Stanford's New Development
- Facility Grounds are Kept in Pristine Condition Year Round
- R&D HQ Opprtunity
- Facility Can Be Fenced
- Opportunities for On Site Expansion
- On-Site Parking w/ Drive Thru Access



## 2606 Spring - First & Second Floor

2600 Spring - Second Floor, 6,000 SF

2606 Spring - First Floor, 3,100 SF

Total Square Footage: 9,100SF

### 2600 Spring - Second Floor









## 2600 - 2608 Spring, First Floor

2600 Spring - 800 SF

2608 Spring - 2,100 SF

2606 Spring - 2,900 SF



2600 - First Floor



2608 - First Floor



2606 - First Floor



## 788 Douglas A, B, C, & 2620 Spring, 10,400 SF









## 2622 - 2624 Spring - 4,000 SF













**Joey Alftin** 

Lic. 02086817 joey.alftin@jll.com 650-520-0324 **Beto Santana Ruiz** 

Lic. 02222480 beto.santana@jll.com 385-250-7852

jll.com