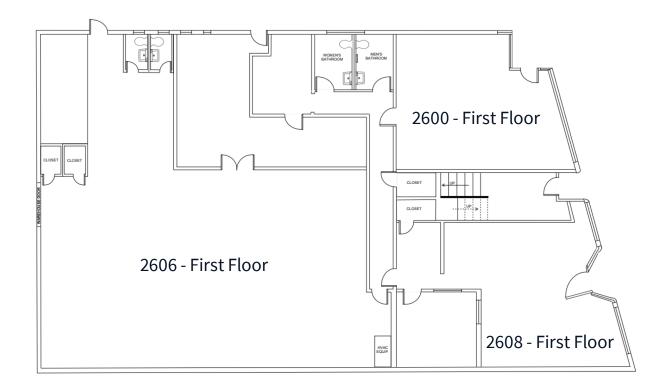

## 2600 - 2608 Spring, First Floor

2600 Spring - 800 SF

2608 Spring - 2,100 SF

2606 Spring - 2,900 SF

2600 - First Floor

2608 - First Floor

2606 - First Floor