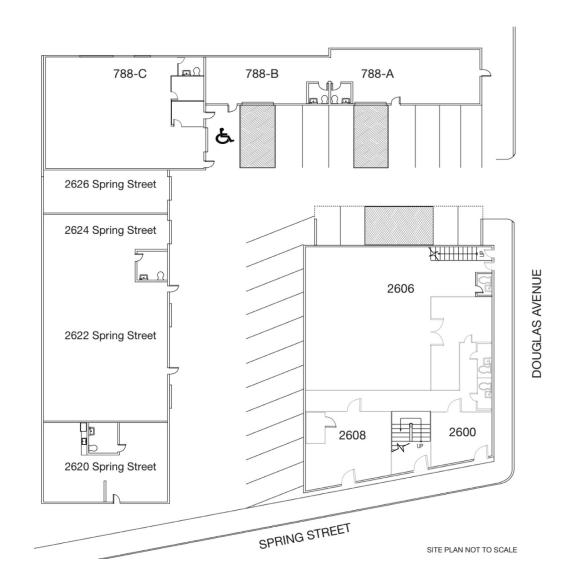

## 2606 Spring - First & Second Floor

2600 Spring - Second Floor, 6,000 SF

2606 Spring - First Floor, 3,100 SF

Total Square Footage: 9,100SF

### 2600 Spring - Second Floor

## 2600 - 2608 Spring, First Floor

2600 Spring - 800 SF

2608 Spring - 2,100 SF

2606 Spring - 2,900 SF

2600 - First Floor

2608 - First Floor

2606 - First Floor

## 788 Douglas A, B, C, & 2620 Spring, 10,400 SF

## 2622 - 2624 Spring - 4,000 SF

**Joey Alftin** 

Lic. 02086817 joey.alftin@jll.com 650-520-0324 **Beto Santana Ruiz** 

Lic. 02222480 beto.santana@jll.com 385-250-7852

jll.com