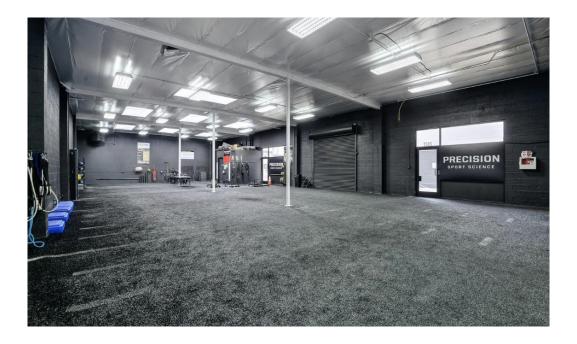

#### **Details**

- Fine Tuned R&D Spaces
- Open Polished Warehouse
- All Units Have Restrooms & Kitchens
- Great Signage Opportunity
- Easy Access to Hwy 101, 280, Woodside Road and El Camino Real
- Short Walk from Stanford's New Development
- Facility Grounds are Kept in Pristine Condition Year Round
- R&D HQ Opprtunity
- Facility Can Be Fenced
- Opportunities for On Site Expansion
- On-Site Parking w/ Drive Thru Access