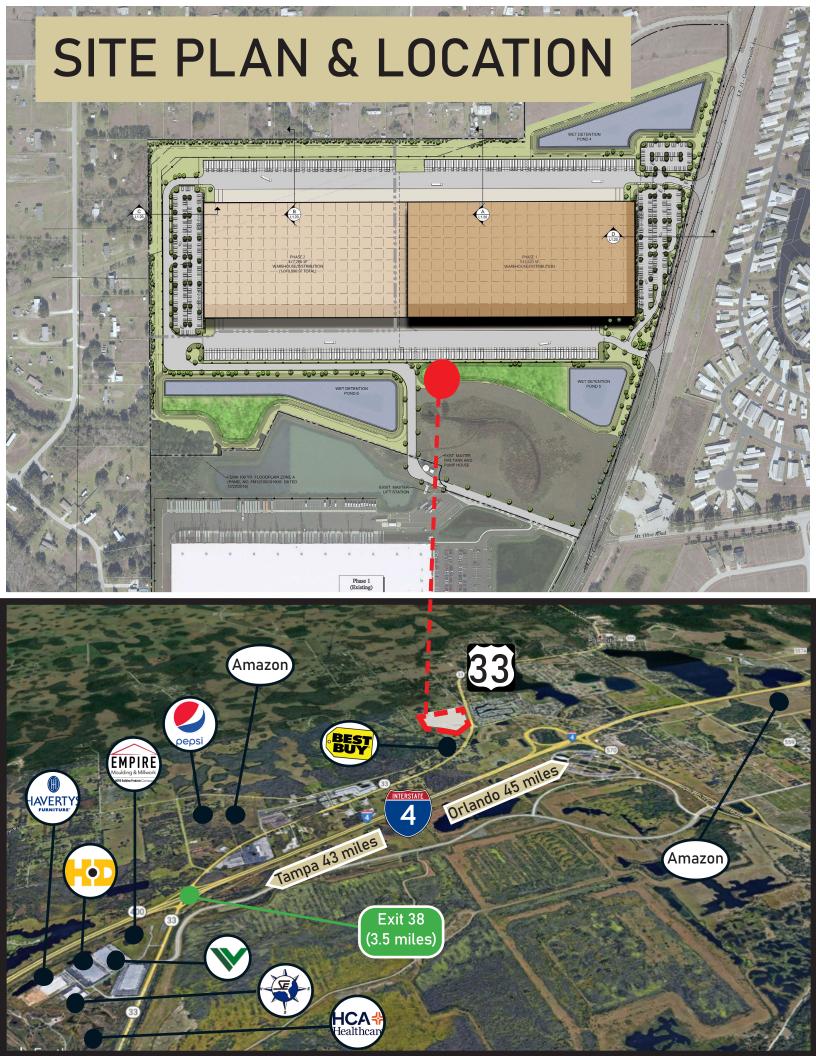

#### Located in Florida's premiere industrial corridor

Peter Cecora, SIOR Executive Vice President +1 813 387 1297 peter.cecora@jll.com Matt Sullivan, CCIM, SIOR Senior Managing Director +1 407 930 1802 matt.sullivan@jll.com 8910 State Road 33 N. Polk City, FL 34736

### **8910 Highway 33** Polk City, FL 34736

Peter Cecora, SIOR +1 813 387 1297 peter.cecora@jll.com Matt Sullivan, CCIM, SIOR +1 407 930 1802 matt.sullivan@jll.com

Although information has been obtained from sources deemed reliable, neither Owner nor JLL makes any guarantees, warranties or representations, express or implied, as to the completeness or accuracy as to the information contained herein. Any projections, opinions, assumptions or estimates used are for example only. There may be differences between projected and actual results, and those differences may be material. The Property may be withdrawn without notice. Neither Owner nor JLL accepts any liability for any loss or damage suffered by any party resulting from reliance on this information. If the recipient of this information is signed a confidentiality agreement regarding this matter, this information is subject to the terms of that agreement. ©2022. Jones Lang LaSalle IP, Inc. All rights reserved.