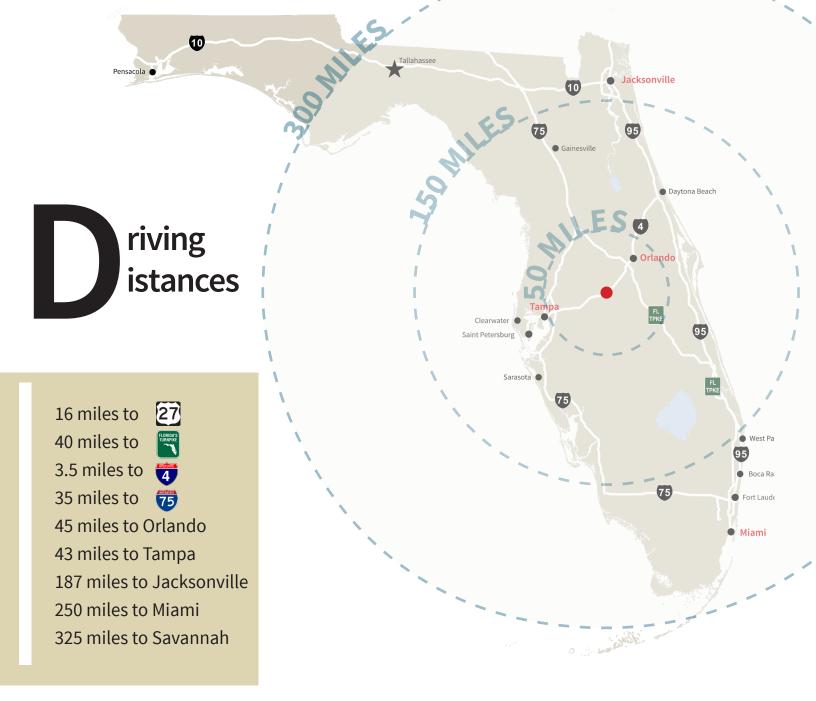

#### Located in Florida's premiere industrial corridor

Peter Cecora, SIOR Executive Vice President +1 813 387 1297 peter.cecora@jll.com Matt Sullivan, CCIM, SIOR Senior Managing Director +1 407 930 1802 matt.sullivan@jll.com 8910 State Road 33 N. Polk City, FL 34736

### **8910 Highway 33** Polk City, FL 34736

Peter Cecora, SIOR +1 813 387 1297 peter.cecora@jll.com Matt Sullivan, CCIM, SIOR +1 407 930 1802 matt.sullivan@jll.com

Although information has been obtained from sources deemed reliable, neither Owner nor JLL makes any guarantees, warranties or representations, express or implied, as to the completeness or accuracy as to the information contained herein. Any projections, opinions, assumptions or estimates used are for example only. There may be differences between projected and actual results, and those differences may be material. The Property may be withdrawn without notice. Neither Owner nor JLL accepts any liability for any loss or damage suffered by any party resulting from reliance on this information. If the recipient of this information is signed a confidentiality agreement regarding this matter, this information is subject to the terms of that agreement. ©2022. Jones Lang LaSalle IP, Inc. All rights reserved.