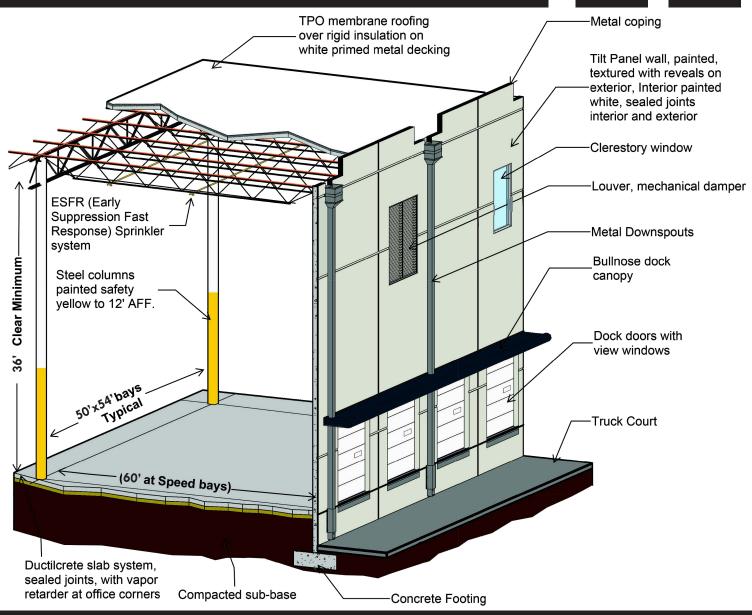

## BUILDING HIGHLIGHTS

| Lot Size               | 77 acres                        | Employee Parking  | 400                  |
|------------------------|---------------------------------|-------------------|----------------------|
| Available Space        | 533,520 SF - 1,010,800 SF       | Sprinkler System  | ESFR                 |
| Loading Design         | Cross–dock                      | Electrical System | 1,200 amps (3-phase) |
| Building Dimensions    | 520' × 1944'                    | Lighting System   | LED                  |
| Construction           | Tilt–wall                       | Roofing System    | TPO (R19 rating)     |
| Ceiling Height         | 40'                             | Floor             | 8" reinforced        |
| Column Spacing         | 50' x 54' (60' speed bay)       | Zoning            | Industrial           |
| Loading Doors          | 220 (9' × 10')                  | Gas               | Polk City            |
| Drive In Doors         | 4 (12' x 14') w/ concrete ramps | Electric          | Polk City            |
| Truck Court            | 190'                            | Data              | Verizon              |
| Trailer Parking Spaces | 310                             |                   |                      |