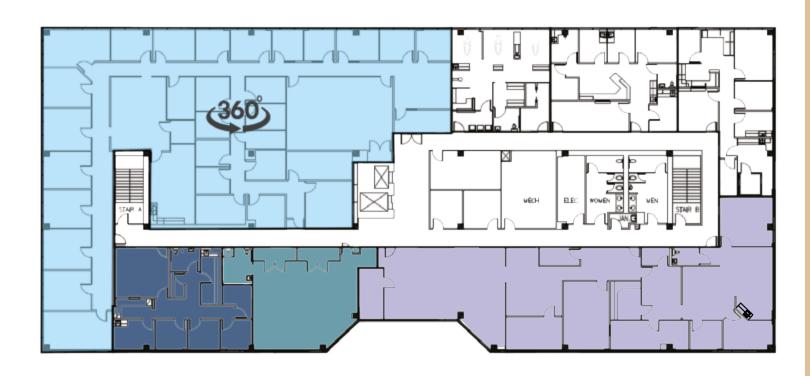

# 3rd Floor Availabilties

306

308

**Availability:** 

304

302

302 | 8,314 SF

304 | 4,419 SF

306 | 1,261 SF

308 | 1,393 SF