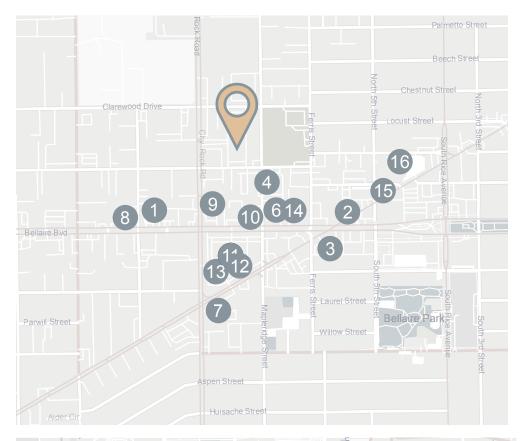

#### **Services and amenities**

- 1. McDonald's
- 2. Smoothie King
- 3. The UPS Store
- 4. Comerica Bank
- . Bank of Texas
- 6. Capital One Bank
- 7. Taco Bell
- 8. The Bagel Shop Bakery
- 9. Dunkin'
- 10. Blood Bros. BBQ
- 12. Bellaire Coffee Shop
- 13. CVS
- 14. Bellaire ER
- 15. Menchie's Frozen Yogurt
- 16. H-E-B

### Nearby medical

- Memorial Hermann Sports Medicine & Rehabilitation
- 2. Texas Children's Pediatric Specialty
  Care
- 3. SignatureCare Emergency Center: Emergency Room
- 4. Texas Children's
- 5. First Surgical Partners Inc.
- 6. MD Anderson