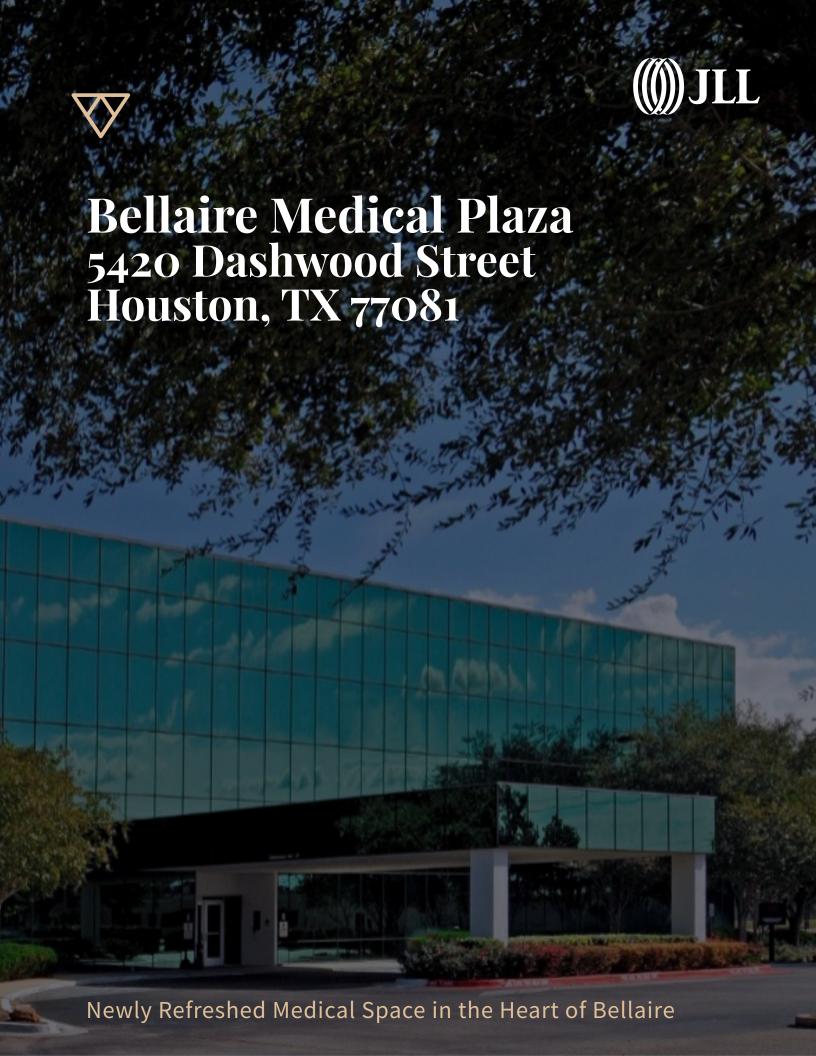

# **Building Highlights**

### **BUILDING**

Covered drop-off area, monument sign, newly renovated lobbies, and surface parking lot