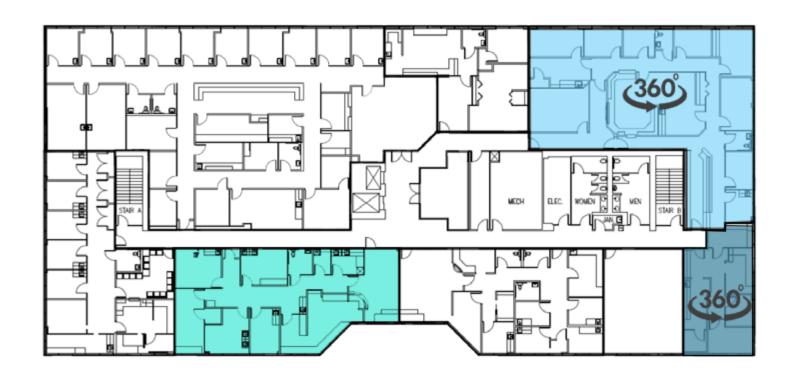

# 3rd Floor Availabilties

306

308

**Availability:** 

304

302

302 | 8,314 SF

304 | 4,419 SF

306 | 1,261 SF

308 | 1,393 SF