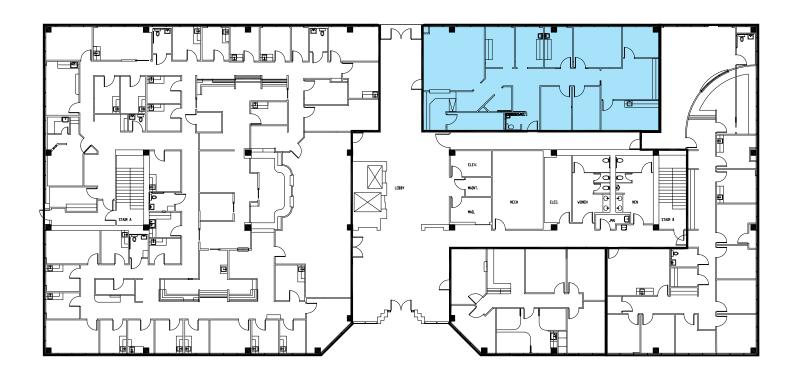

# 1st Floor Availabilties

# 2nd Floor Availabilties

208

101

**Availability:** 

101 | 2,640 SF

**Availability:** 

202

202 | 3,876 SF

207

207 | 2,320 SF

208 | 937 SF