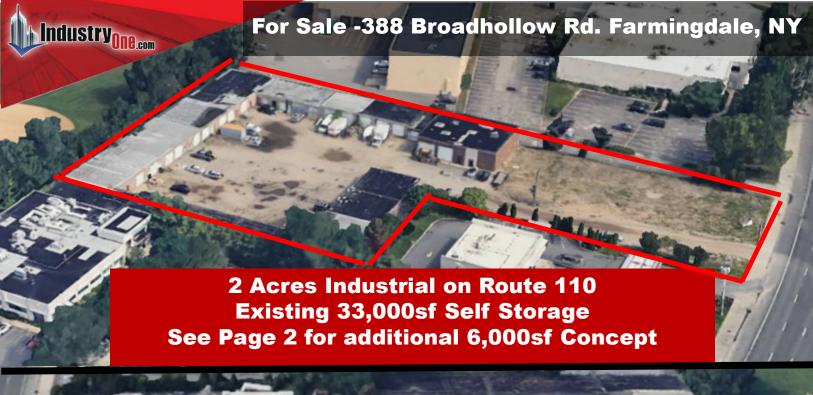

## **Property Description**

- 2 Acre Site
- +/- 33,000sf In Total Buildings
   Not currently a certificate of occupancy
   for the multi tenant buildings
- 2,900sf Main Building w/14ft ceilings 2
   Drive-in and 1,000sf Office
- 33 Additional Units- No Leases
- 35 Drive In Doors- Docks Possible
- 100 Ft Frontage on Route 110
- Sewers Available On Street