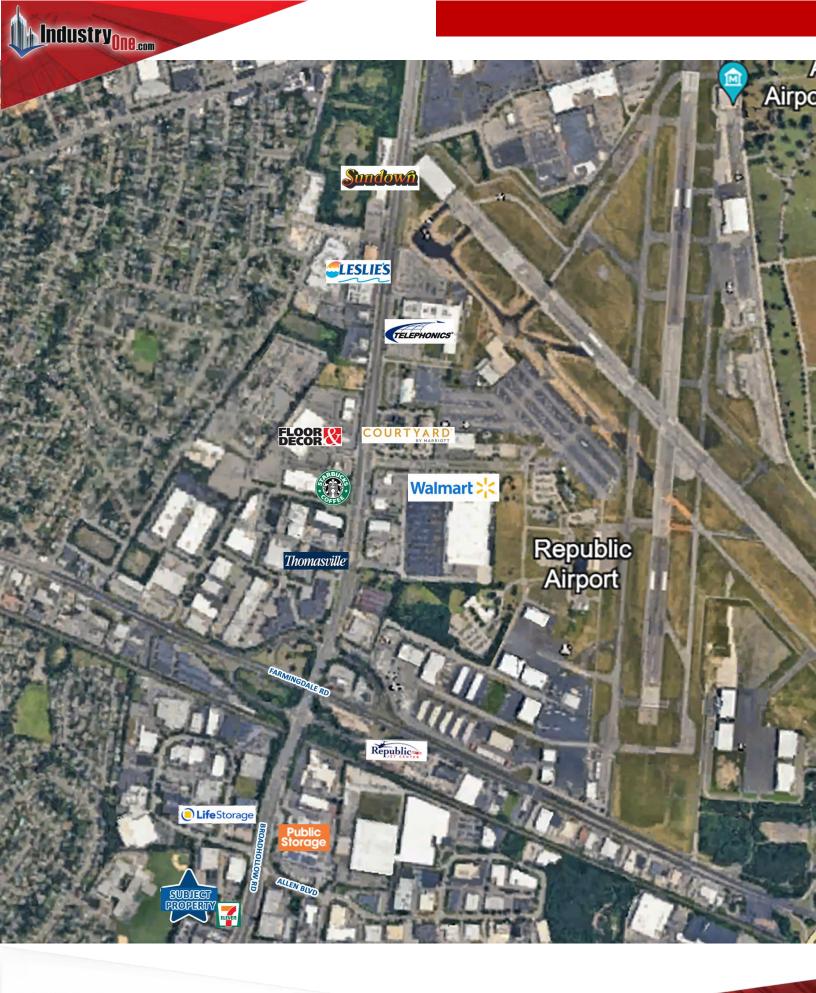

in Building w/14ft ceilings 2
   Drive-in and 1,000sf Office
- 33 Additional Units- No Leases
- 35 Drive In Doors- Docks Possible
- 100 Ft Frontage on Route 110
- Sewers Available On Street

FAR Variance May be Required for this amount of Square Footage Unless 2<sup>nd</sup> Floor Storage Constructed

## For More Information Contact Exclusive Broke

MARIO ASARO SIOR

- Cell: 631.553.7329
- Coffice: 631.694.3500 Ext 301
- masaro@industryone.com

## **Current Expenses:**

2023 Taxes: +/- \$37,717.12

Sale Price: \$6,500,000

Specialists in
Office, Industrial, Retail &
Investment Real Estate Since 1985
All information is from sources deemed reliable, and is submitted subject to

631-694-3500 www.industryone.com



Specialists in Office, Industrial, Retail & Investment Real Estate Since 1985