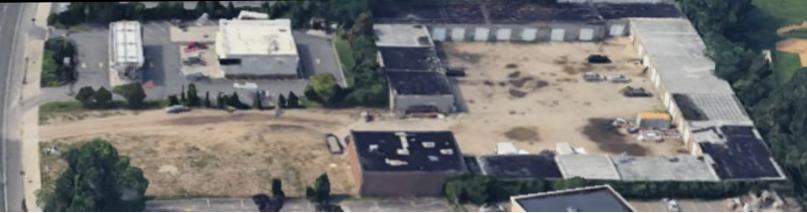

## **Property Description**

- 2 Acre Site
- +/- 33,000sf In Total Buildings
   Not currently a certificate of occupancy
   for the multi tenant buildings
- 2,900sf Main Building w/14ft ceilings 2
   Drive-in and 1,000sf Office
- 33 Additional Units- No Leases
- 35 Drive In Doors- Docks Possible
- 100 Ft Frontage on Route 110
- Sewers Available On Street