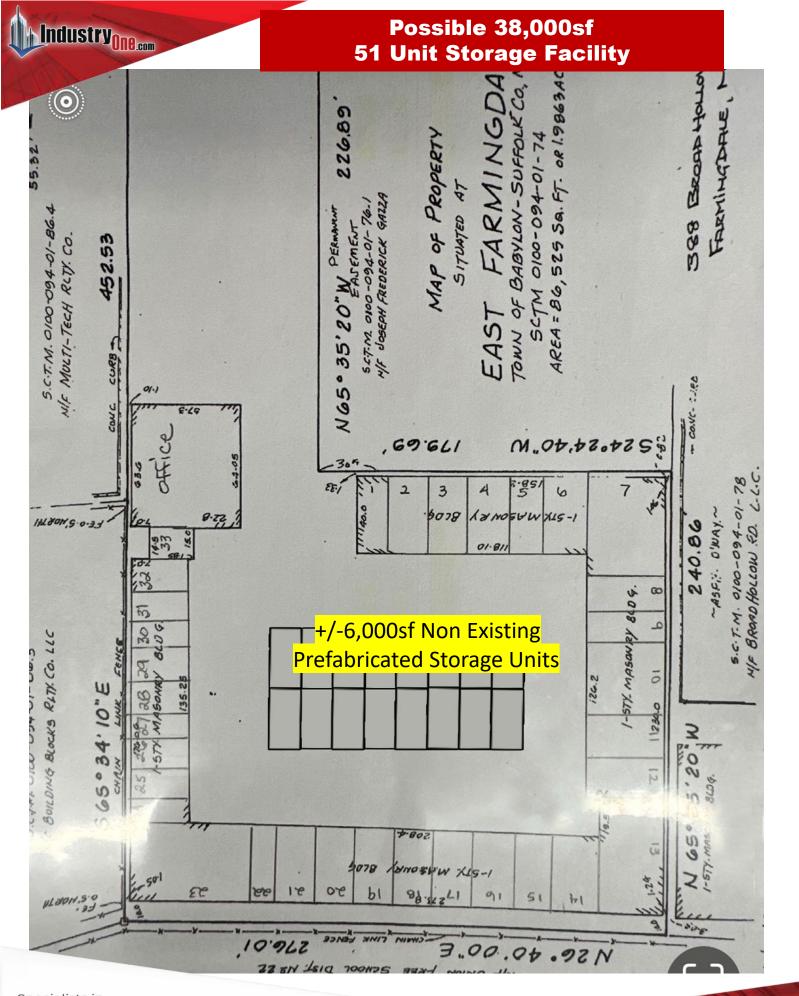

FAR Variance May be Required for this amount of Square Footage Unless 2<sup>nd</sup> Floor Storage Constructed