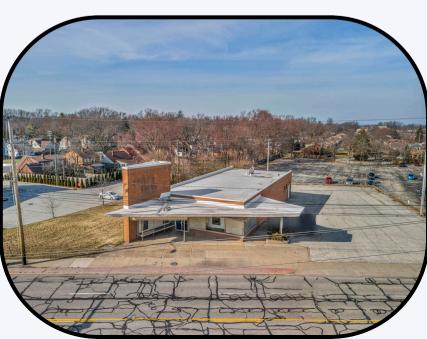

## **Commercial Sale/Lease**

20914 Center Ridge Rd. Rocky River

former home of Szabo Shoes

- 3830 square feet of retail space
- 35+ space parking lot
- Full basement for storage or sublet

Ideal location for a restaurant, or for a small, boutique retail, to run out of the main level and sublet the bottom.

Jonathan Wright, Realtor 440.739.0533 ListWithJonathan@gmil.com

Schedule a viewing today!
Call for pricing.

Located in the heart of Rocky River's commercial district and surrounded by thriving businesses. Westgate mall is located directly across the street. Minutes from I-90 access. Minutes from downtown Cleveland. Rocky River is the gateway to the westside suburbs. this affluent, lakefront community is ideal for investment.