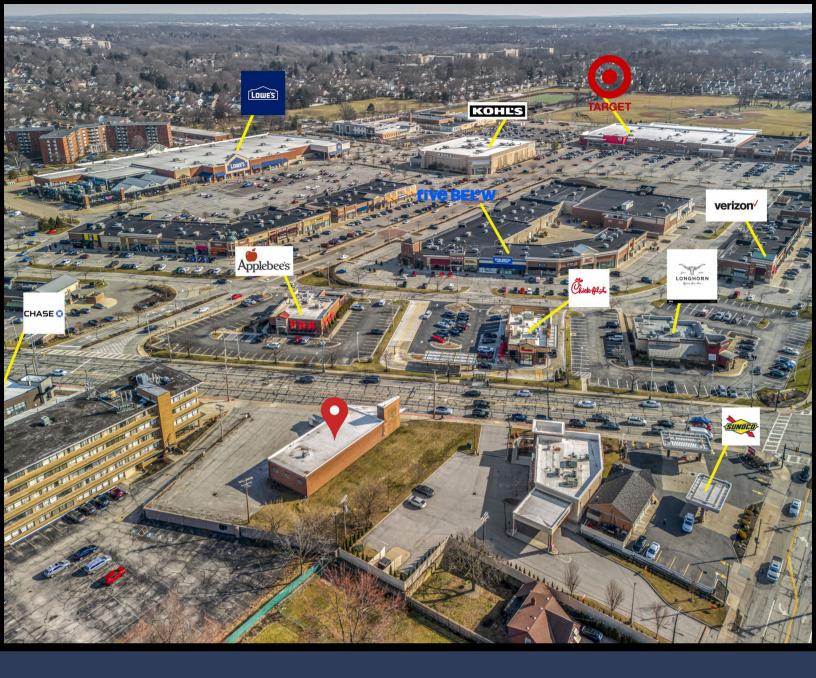

Jonathan Wright, Realtor 440.739.0533 ListWithJonathan@gmil.com

Schedule a viewing today!
Call for pricing.

Located in the heart of Rocky River's commercial district and surrounded by thriving businesses. Westgate mall is located directly across the street. Minutes from I-90 access. Minutes from downtown Cleveland. Rocky River is the gateway to the westside suburbs. this affluent, lakefront community is ideal for investment.