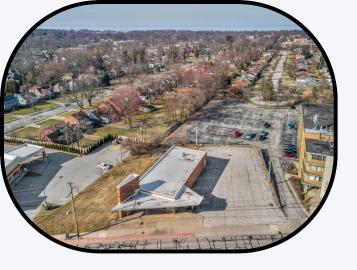

## **Commercial Sale/Lease**

20914 Center Ridge Rd. Rocky River

former home of Szabo Shoes

- 3830 square feet of retail space
- 35+ space parking lot
- Full basement for storage or sublet

Ideal location for a restaurant, or for a small, boutique retail, to run out of the main level and sublet the bottom.