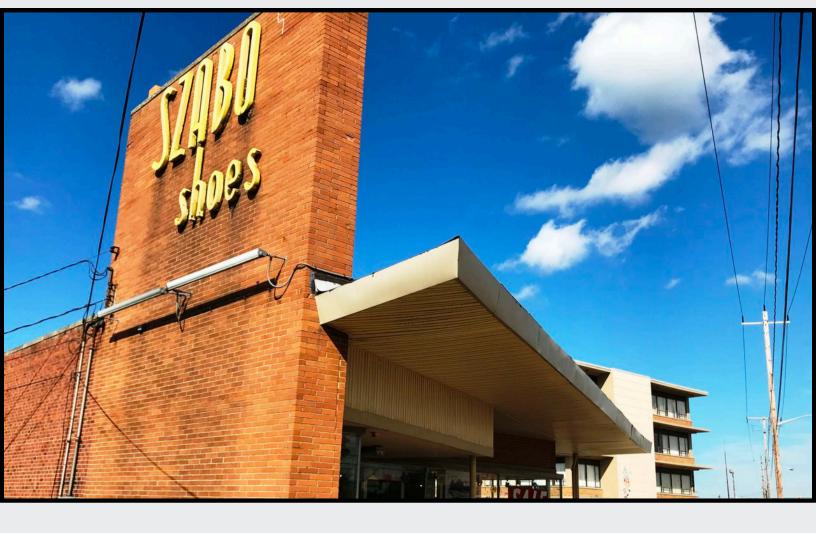

## **Commercial Sale/Lease**

20914 Center Ridge Rd. Rocky River

former home of Szabo Shoes

- 3830 square feet of retail space
- 35+ space parking lot
- Full basement for storage or sublet

Ideal location for a restaurant, or for a small, boutique retail, to run out of the main level and sublet the bottom.

Jonathan Wright, Realtor 440.739.0533 ListWithJonathan@gmil.com

Schedule a viewing today!
Call for pricing.

Located in the heart of Rocky River's commercial district and surrounded by thriving businesses. Westgate mall is located directly across the street. Minutes from I-90 access. Minutes from downtown Cleveland. Rocky River is the gateway to the westside suburbs. this affluent, lakefront community is ideal for investment.