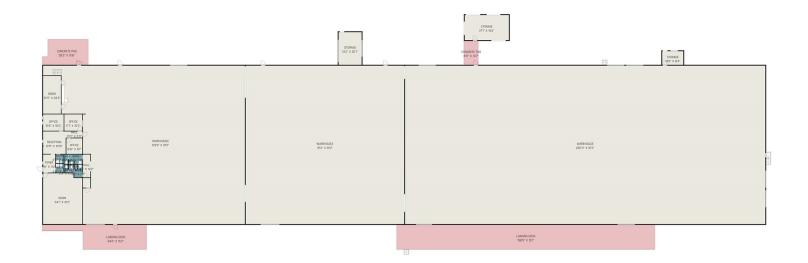

## 5275 GLENOLA INDUSTRIAL DRIVE - FIRST FLOOR

Gross Leasable Area - 45140 Sq Ft

Austin, TX 78746