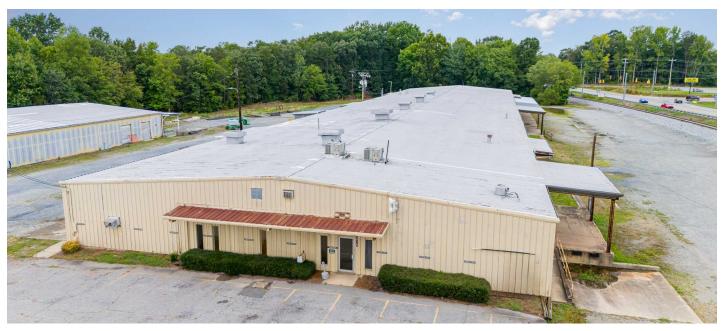

### **EXECUTIVE SUMMARY**

#### 5275 GLENOLA INDUSTRIAL DRIVE

#### **OFFERING SUMMARY**

**LEASE RATE**: \$3.50/sqft/yr + \$1,000/mo

LEASE TERM: Negotiable

ZONING: LI

**AVAILABLE SF**: 45,140 +/-

**WAREHOUSE SF:** 43,000 +/-

**OFFICE SF:** 2,140 +/-

CLEAR HEIGHT: 15' center, 13' sides

#### **PROPERTY HIGHLIGHTS**

- Located approximately 0.4 miles from I-74/US Hwy 311, providing quick and easy access.
- Warehouse is heated via suspended gas heaters
- 2 restrooms located in the office space, and 2 restrooms accessible from the warehouse.
- Ample parking and loading docks