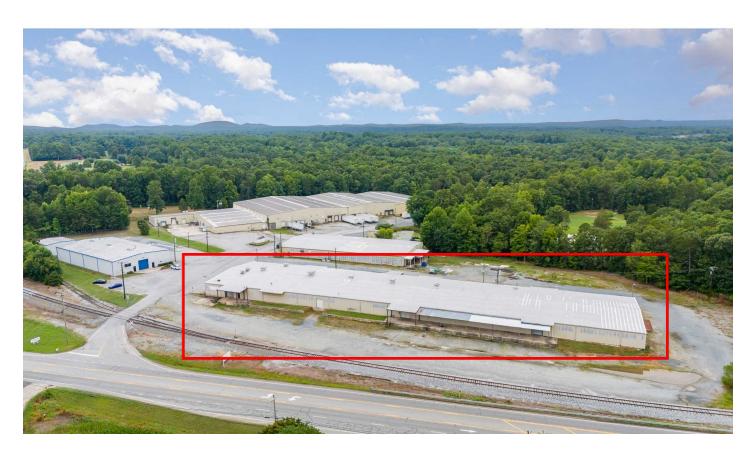

SF:** 2,140 +/-

CLEAR HEIGHT: 15' center, 13' sides

DOCK DOORS: 8

GRADE DOORS: 2

POWER: 3 phase

FIRE SYSTEM: Sprinkled

CONTRUCTION TYPE: Metal

#### **PROPERTY HIGHLIGHTS**

- Located approximately 0.4 miles from I-74/US Hwy 311, providing quick and easy access.
- Warehouse is heated via suspended gas heaters
- 2 restrooms located in the office space, and 2 restrooms accessible from the warehouse.
- Ample parking and loading docks



### KW COMMERCIAL - GLOBAL

1221 South MoPac Expressway Austin, TX 78746

#### JEREMY MUSGRAVE, OTHER

CPA, CCP
O: (336) 880-7825
C: (336) 880-7825
musgrave@kwcommercial.com
316135, NC

# PROPERTY PHOTOS 5275 GLENOLA INDUSTRIAL DRIVE







### PROPERTY PHOTOS

5275 GLENOLA INDUSTRIAL DRIVE







### SITE LOCATION

### 5275 GLENOLA INDUSTRIAL DRIVE







## 5275 GLENOLA INDUSTRIAL DRIVE - FIRST FLOOR

Gross Leasable Area - 45140 Sq Ft



Austin, TX 78746

### **REGIONAL MAP**

5275 GLENOLA INDUSTRIAL DRIVE





### **DEMOGRAPHICS**

### 5275 GLENOLA INDUSTRIAL DRIVE





| Population       | 1 Mile | 3 Miles | 5 Miles |
|------------------|--------|---------|---------|
| Male             | 1,329  | 5,695   | 11,453  |
| Female           | 1,308  | 5,314   | 11,468  |
| Total Population | 2,637  | 11,009  | 22,921  |
|                  |        |         |         |
| Age              | 1 Mile | 3 Miles | 5 Miles |
| Ages 0-14        | 403    | 1,763   | 3,854   |
| Ages 15-24       | 347    | 1,577   | 3,152   |
| Ages 25-54       | 966    | 4,067   | 8,469   |
| Ages 55-64       | 400    | 1,530   | 3,044   |
| Ages 65+         | 521