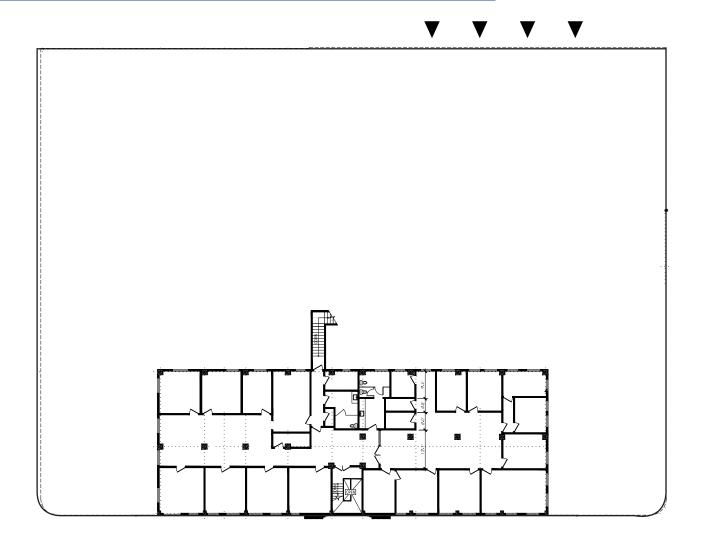

Manufacturing Space

1266 14th Street | Oakland, CA

### Highlights

- ±40,100 SF Office/Industrial Space
- ±2.08 Acre Lot
- $\cdot$  Large Fenced and Secured Yard Area
- · New Roof
- · 3 Recessed Loading Docks
- · 1,200 AMPS @ 480 Volts (Lessee to Verify)
- · Close Proximity to I-880, I-580, I-980
- 1/4 Mile from Bay Bridge
- · Zoning: CIX-1A/S19

**Please Contact Brokers for Pricing** 





Accelerating success.

### Joe Yamin, SIOR

Executive Vice President CA License No. 01327666 joe.yamin@colliers.com +1 510 433 5812

#### **Grant Diede**

Vice President CA License No. 02020428 grant.diede@colliers.com +1 510 433 5854

#### **William Semone**

Associate

CA License No. 02152723 will.semone@colliers.com +1 925 227 6217

## Site Plan



## Floor Plans









# Conceptual Floor Plan





1266 14th Street | Oakland, CA

## Photo Gallery