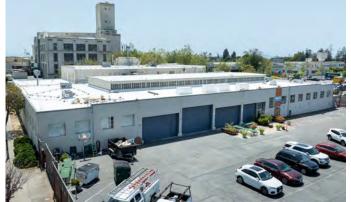

lights

- ±40,100 SF Office/Industrial Space
- ±2.08 Acre Lot
- $\cdot$  Large Fenced and Secured Yard Area
- · New Roof
- · 3 Recessed Loading Docks
- · 1,200 AMPS @ 480 Volts (Lessee to Verify)
- · Close Proximity to I-880, I-580, I-980
- 1/4 Mile from Bay Bridge
- · Zoning: CIX-1A/S19

**Please Contact Brokers for Pricing** 





Accelerating success.

### Joe Yamin, SIOR

Executive Vice President CA License No. 01327666 joe.yamin@colliers.com +1 510 433 5812

#### **Grant Diede**

Vice President CA License No. 02020428 grant.diede@colliers.com +1 510 433 5854

#### **William Semone**

Associate

CA License No. 02152723 will.semone@colliers.com +1 925 227 6217

## Site Plan



## Floor Plans









# Conceptual Floor Plan





1266 14th Street | Oakland, CA

## Photo Gallery