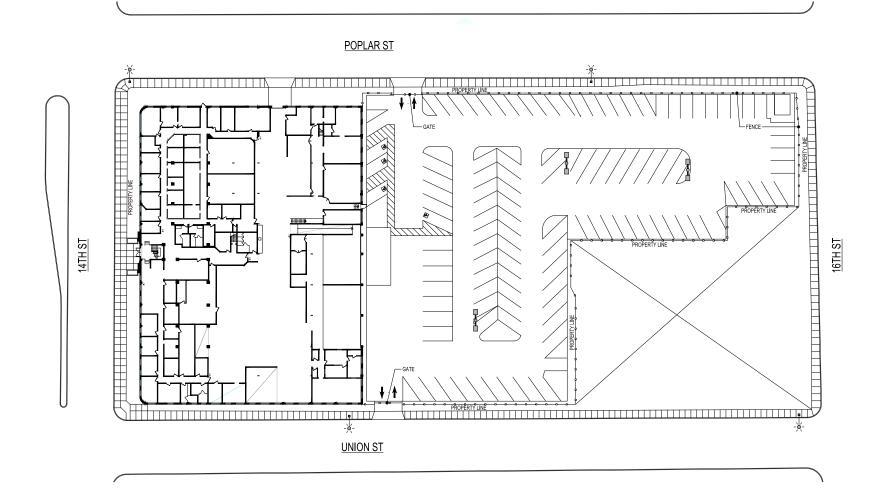

For Lease

±40,100 SF Office Flex/ Manufacturing Space

1266 14th Street | Oakland, CA

### Highlights

- ±40,100 SF Office/Industrial Space
- ±2.08 Acre Lot
- $\cdot$  Large Fenced and Secured Yard Area
- · New Roof
- · 3 Recessed Loading Docks
- · 1,200 AMPS @ 480 Volts (Lessee to Verify)
- · Close Proximity to I-880, I-580, I-980
- 1/4 Mile from Bay Bridge
- · Zoning: CIX-1A/S19

**Please Contact Brokers for Pricing** 





Accelerating success.

### Joe Yamin, SIOR

Executive Vice President CA License No. 01327666 joe.yamin@colliers.com +1 510 433 5812

#### **Grant Diede**

Vice President CA License No. 02020428 grant.diede@colliers.com +1 510 433 5854

#### **William Semone**

Associate

CA License No. 02152723 will.semone@colliers.com +1 925 227 6217

## Site Plan



## Floor Plans









# Conceptual Floor Plan





1266 14th Street | Oakland, CA

## Photo Gallery