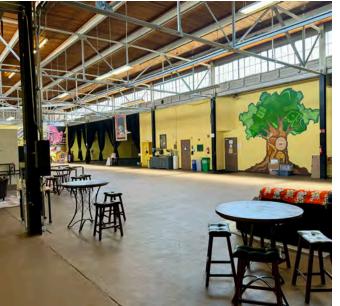

ghlights

- ±40,100 SF Office/Industrial Space
- ±2.08 Acre Lot
- $\cdot$  Large Fenced and Secured Yard Area
- · New Roof
- · 3 Recessed Loading Docks
- · 1,200 AMPS @ 480 Volts (Lessee to Verify)
- · Close Proximity to I-880, I-580, I-980
- 1/4 Mile from Bay Bridge
- · Zoning: CIX-1A/S19

**Please Contact Brokers for Pricing** 





Accelerating success.

### Joe Yamin, SIOR

Executive Vice President CA License No. 01327666 joe.yamin@colliers.com +1 510 433 5812

#### **Grant Diede**

Vice President CA License No. 02020428 grant.diede@colliers.com +1 510 433 5854

#### **William Semone**

Associate

CA License No. 02152723 will.semone@colliers.com +1 925 227 6217

## Site Plan



## Floor Plans









# Conceptual Floor Plan





1266 14th Street | Oakland, CA

## Photo Gallery