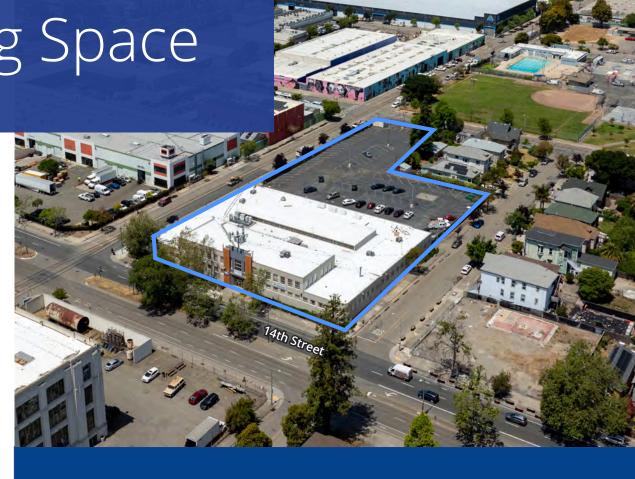

For Lease

±40,100 SF Office Flex/ Manufacturing Space

1266 14th Street | Oakland, CA

### Highlights

- ±40,100 SF Office/Industrial Space
- ±2.08 Acre Lot
- $\cdot$  Large Fenced and Secured Yard Area
- · New Roof
- · 3 Recessed Loading Docks
- · 1,200 AMPS @ 480 Volts (Lessee to Verify)
- · Close Proximity to I-880, I-580, I-980
- 1/4 Mile from Bay Bridge
- · Zoning: CIX-1A/S19