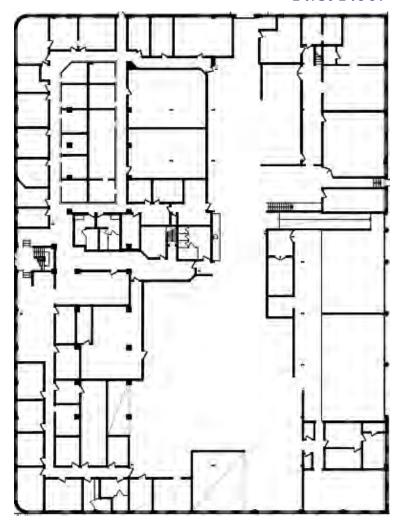

ease

±40,100 SF Office Flex/ Manufacturing Space

1266 14th Street | Oakland, CA

### Highlights

- ±40,100 SF Office/Industrial Space
- ±2.08 Acre Lot
- $\cdot$  Large Fenced and Secured Yard Area
- · New Roof
- · 3 Recessed Loading Docks
- · 1,200 AMPS @ 480 Volts (Lessee to Verify)
- · Close Proximity to I-880, I-580, I-980
- 1/4 Mile from Bay Bridge
- · Zoning: CIX-1A/S19

**Please Contact Brokers for Pricing** 





Accelerating success.

### Joe Yamin, SIOR

Executive Vice President CA License No. 01327666 joe.yamin@colliers.com +1 510 433 5812

#### **Grant Diede**

Vice President CA License No. 02020428 grant.diede@colliers.com +1 510 433 5854

#### **William Semone**

Associate

CA License No. 02152723 will.semone@colliers.com +1 925 227 6217

## Site Plan



## Floor Plans









# Conceptual Floor Plan





1266 14th Street | Oakland, CA

## Photo Gallery