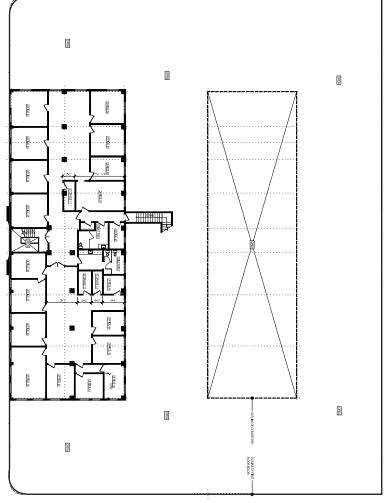

se

±40,100 SF Office Flex/ Manufacturing Space

1266 14th Street | Oakland, CA

### Highlights

- ±40,100 SF Office/Industrial Space
- ±2.08 Acre Lot
- $\cdot$  Large Fenced and Secured Yard Area
- · New Roof
- · 3 Recessed Loading Docks
- · 1,200 AMPS @ 480 Volts (Lessee to Verify)
- · Close Proximity to I-880, I-580, I-980
- 1/4 Mile from Bay Bridge
- · Zoning: CIX-1A/S19

**Please Contact Brokers for Pricing** 





Accelerating success.

### Joe Yamin, SIOR

Executive Vice President CA License No. 01327666 joe.yamin@colliers.com +1 510 433 5812

#### **Grant Diede**

Vice President CA License No. 02020428 grant.diede@colliers.com +1 510 433 5854

#### **William Semone**

Associate

CA License No. 02152723 will.semone@colliers.com +1 925 227 6217

## Site Plan



## Floor Plans









# Conceptual Floor Plan





1266 14th Street | Oakland, CA

## Photo Gallery