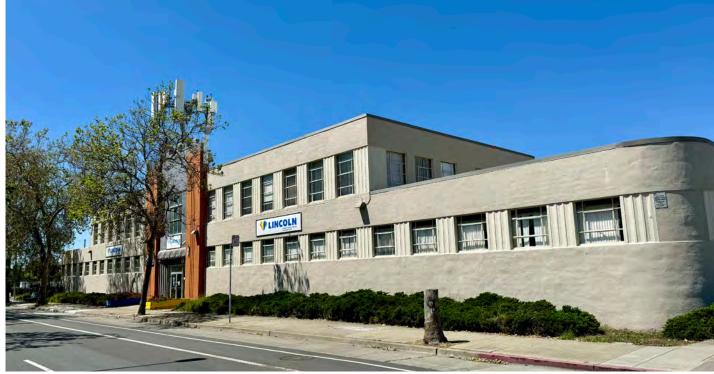

For Lease

±40,100 SF Office Flex/ Manufacturing Space

1266 14th Street | Oakland, CA

### Highlights

- ±40,100 SF Office/Industrial Space
- ±2.08 Acre Lot
- $\cdot$  Large Fenced and Secured Yard Area
- · New Roof
- · 3 Recessed Loading Docks
- · 1,200 AMPS @ 480 Volts (Lessee to Verify)
- · Close Proximity to I-880, I-580, I-980
- 1/4 Mile from Bay Bridge
- · Zoning: CIX-1A/S19