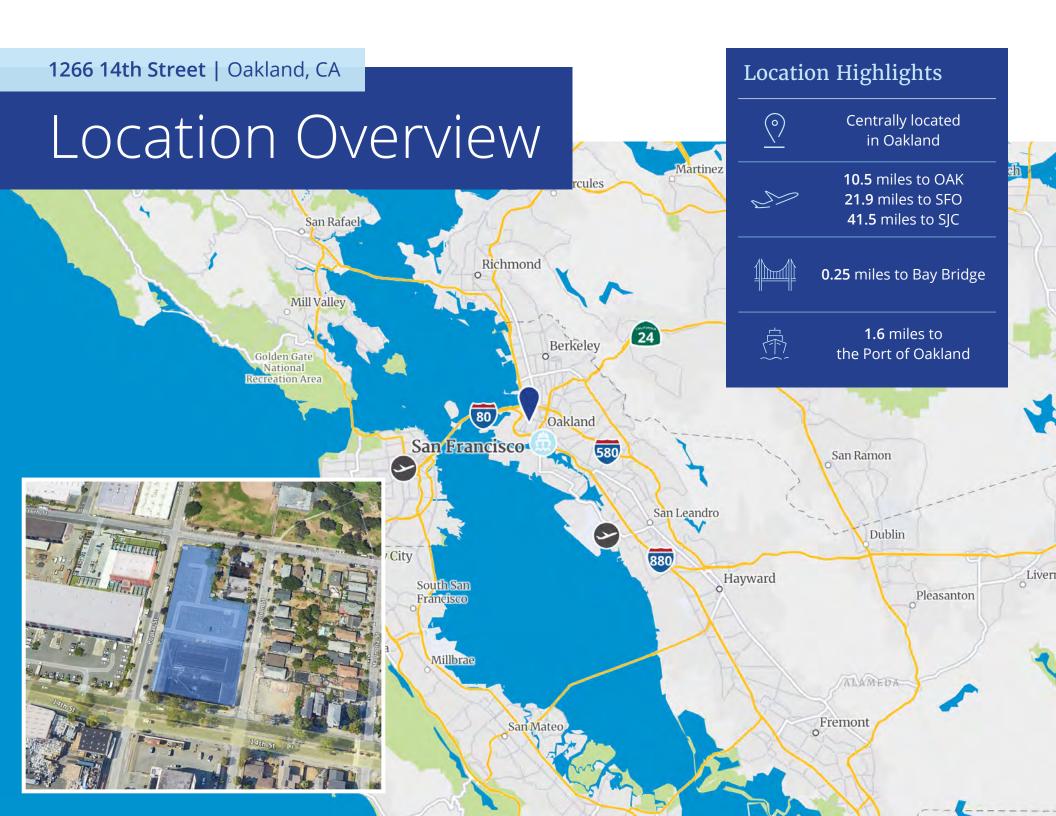

### Highlights

- ±40,100 SF Office/Industrial Space
- ±2.08 Acre Lot
- $\cdot$  Large Fenced and Secured Yard Area
- · New Roof
- · 3 Recessed Loading Docks
- · 1,200 AMPS @ 480 Volts (Lessee to Verify)
- · Close Proximity to I-880, I-580, I-980
- 1/4 Mile from Bay Bridge
- · Zoning: CIX-1A/S19