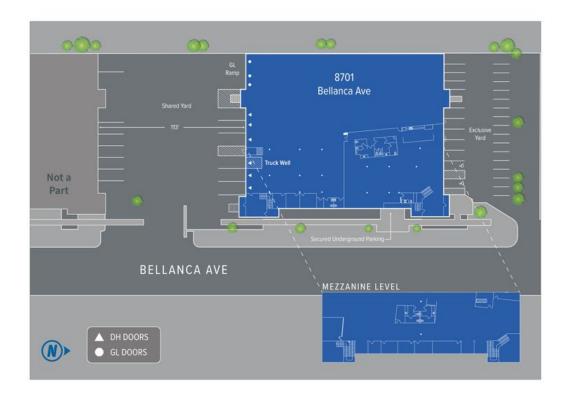

\$1.40 PSF NNN Year 1 Rate Free Standing Building Vacant and Available Now Full Building Refurbishment Soon to Commence 6 DH & 3 GL (Via Ramp) Loading Positions - 24' Clear Height **Underground Car Parking** 

Lease Rate/Mo: \$41,299 Sprinklered: Yes Lease Rate/SF: \$1.40 Clear Height: 24' Lease Type: NNN / Op. Ex: \$0.53 GL Doors/Dim: 3 Available SF: 29.499 SF DH Doors/Dim: 6 Minimum SF: 29,499 SF A: 600 V: 208/208 0: 3 W: 4 **Prop Lot Size:** P0L **Construction Type:** Term: Const Status/Year Blt: Acceptable to Owner Existing / 1990 NFS Sale Price: