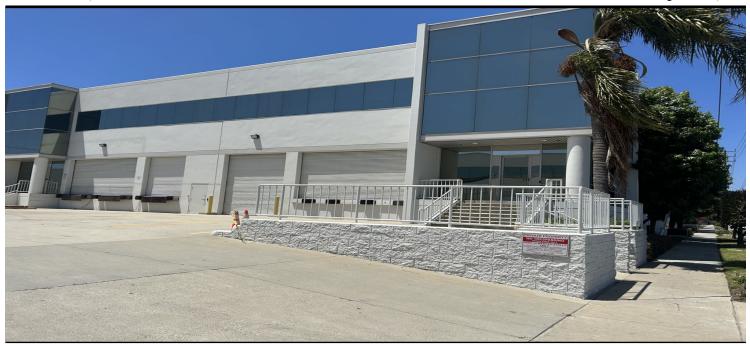

### 2221 Rosecrans Ave El Segundo, CA 90245 | 310-363-4900

29,499 SF **Industrial For Lease Available SF Building Size** 29,499 SF

Address: **Cross Streets:**  8701 Bellanca Ave, Los Angeles, CA 90045 Bellanca Ave/W Manchester Ave

\$1.40 PSF NNN Year 1 Rate Free Standing Building Vacant and Available Now Full Building Refurbishment Soon to Commence 6 DH & 3 GL (Via Ramp) Loading Positions - 24' Clear Height **Underground Car Parking** 

Lease Rate/Mo: \$41,299 Sprinklered: Yes Lease Rate/SF: \$1.40 Clear Height: 24' Lease Type: NNN / Op. Ex: \$0.53 GL Doors/Dim: 3 Available SF: 29.499 SF DH Doors/Dim: 6 Minimum SF: 29,499 SF A: 600 V: 208/208 0: 3 W: 4 **Prop Lot Size:** P0L **Construction Type:** Term: Const Status/Year Blt: Acceptable to Owner Existing / 1990 NFS Sale Price: