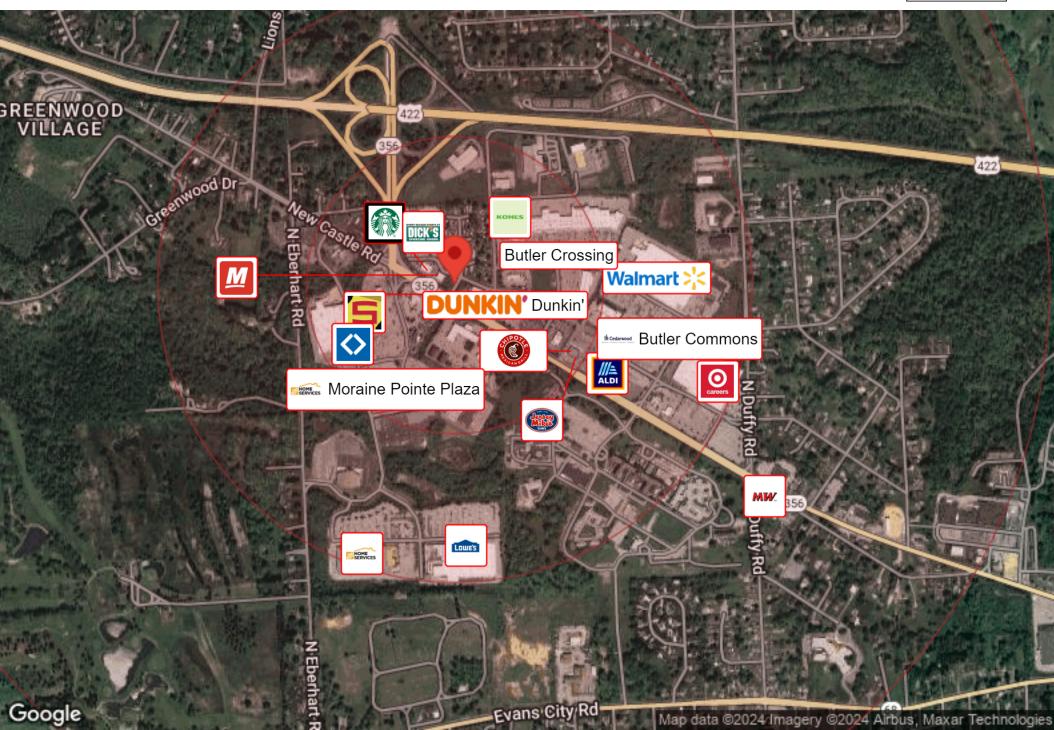

# **BUSINESS MAP**

358 NEW CASTLE ROAD

## **Property Description**

KW Commercial is please to present a retail outparcel along New Castle Rd and PA Route 422. The neighboring retail centers, Greenwood Plaza, Moraine Pointe Plaza, Butler Commons, and Butler Crossing boast tenants such as Dick's Sporting Goods, Walmart, Kohls, Sam's Club, Michaels, Petco, and Target. Completely level lots could be perfect for a Drive Through ATM, Quick Service Oil Change, and other small retail opportunities.

### **PROPERTY HIGHLIGHTS**

- Approximately 16,000 CBD
- Population 2,768 1 mile, 22,459 3 miles
- Average household income \$84,000
- Shadowed by Dick's Sporting Goods, Sam's Club, and Walmart