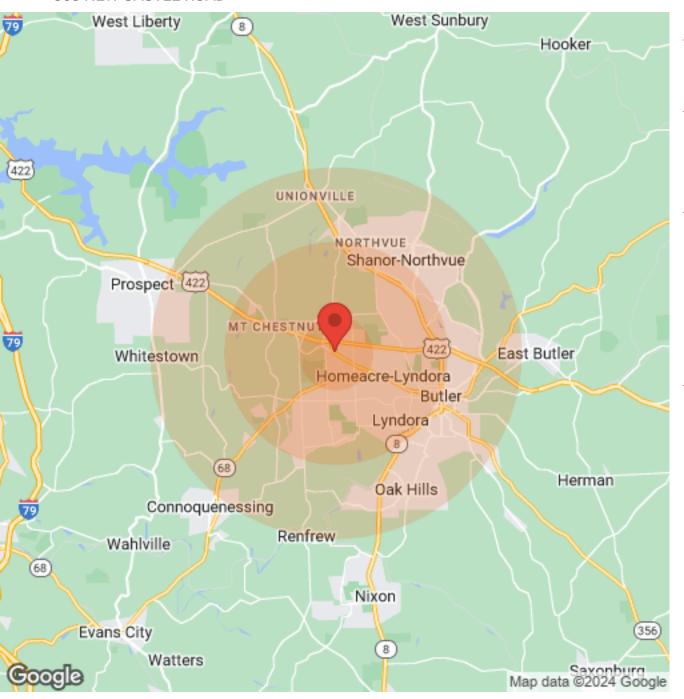

# **DEMOGRAPHICS**

358 NEW CASTLE ROAD

| Population          | 1 Mile          | 3 Miles  | 5 Miles  |
|---------------------|-----------------|----------|----------|
| Male                | 604             | 11,539   | 20,699   |
| Female              | 738             | 12,453   | 22,408   |
| Total Population    | 1,342           | 23,992   | 43,107   |
|                     |                 |          |          |
| Age                 | 1 Mile          | 3 Miles  | 5 Miles  |
| Ages 0-14           | 184             | 3,865    | 6,928    |
| Ages 15-24          | 123             | 2,845    | 5,157    |
| Ages 25-54          | 380             | 8,977    | 16,462   |
| Ages 55-64          | 154             | 3,261    | 5,794    |
| Ages 65+            | 501             | 5,044    | 8,766    |
| Income              | 1 Mile          | 3 Miles  | 5 Miles  |
| Median              | \$35,568        | \$51,895 | \$48,641 |
| < \$15,000          | \$33,308<br>172 | 1,365    | 2,923    |
| \$15,000-\$24,999   | 55              | 1,303    | 2,923    |
| \$25,000-\$24,999   | 112             | •        | •        |
|                     |                 | 1,215    | 2,048    |
| \$35,000-\$49,999   | 48              | 1,547    | 2,729    |
| \$50,000-\$74,999   | 124             | 2,115    | 3,831    |
| \$75,000-\$99,999   | 43              | 1,165    | 2,085    |
| \$100,000-\$149,999 | 63              | 1,075    | 1,960    |
| \$150,000-\$199,999 | 13              | 448      | 607      |
| > \$200,000         | N/A             | 213      | 308      |
| Housing             | 1 Mile          | 3 Miles  | 5 Miles  |
| Total Units         | 680             | 11,314   | 20,827   |
| Occupied            | 621             | 10,434   | 19,174   |
| Owner Occupied      | 434             | 7,353    | 12,643   |
| Renter Occupied     | 187             | 3,081    | 6,531    |
| Vacant              | 59              | 880      | 1,653    |
|                     |                 |          |          |