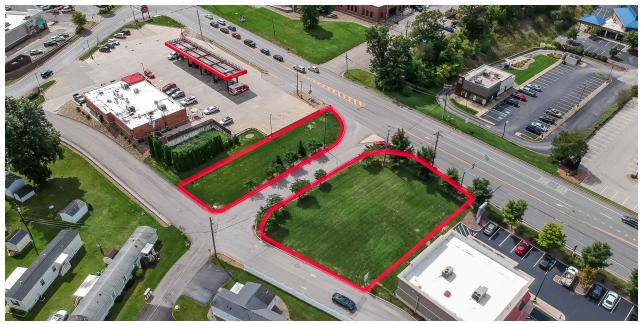

representation about it. It is submitted subject to the possibility of errors, omissions, change of price, rental or other conditions, prior sale, lease or financing, or withdrawal without notice. We include projections, opinions, assumptions or estimates for example only, and they may not represent current or future performance of the property. You and your tax and legal advisors should conduct your own investigation of the property and transaction.

# TABLE OF CONTENTS

### 358 NEW CASTLE ROAD



### **DANIEL ROMANELLI**

COMMERCIAL AGENT
O: (724) 933-8500
C: (412) 498-4889
dromanelli@kw.com
RS341556, PA

| Executive Summary | 3 |
|-------------------|---|
| Business Map      | 4 |
| Demographics      | 5 |
| Regional Map      | 6 |

## **EXECUTIVE SUMMARY**

### 358 NEW CASTLE ROAD







### **OFFERING SUMMARY**

| PRICE:          | \$300,000                         |
|-----------------|-----------------------------------|
| LOT SIZE:       | 0.71 Acres                        |
| PRICE / ACRE:   | Lease negotiable                  |
| ACCESS:         | .71                               |
| FRONTAGE:       | 185'                              |
| ZONING:         | C-1 Commercial                    |
| PERMITTED USES: | Retail/office                     |
| APN:            | 056-10-24A-0000 / 056-10-23C-0000 |

## **Property Description**

KW Commercial is please to present a retail outparcel along New Castle Rd and PA Route 422. The neighboring retail centers, Greenwood Plaza, Moraine Pointe Plaza, Butler Commons, and Butler Crossing boast tenants such as Dick's Sporting