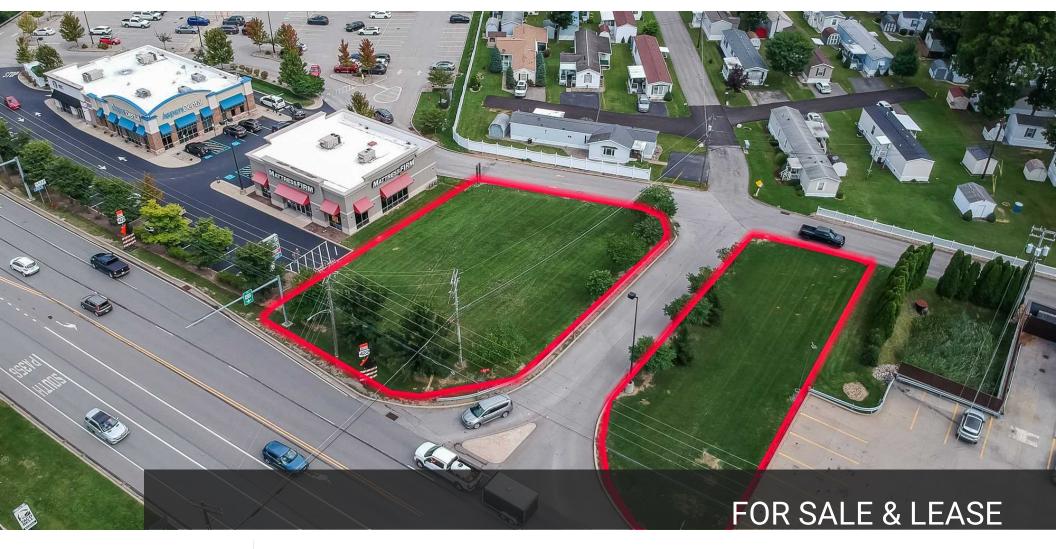

### **OFFERING SUMMARY**

| PRICE:          | \$300,000                         |
|-----------------|-----------------------------------|
| LOT SIZE:       | 0.71 Acres                        |
| PRICE / ACRE:   | Lease negotiable                  |
| ACCESS:         | .71                               |
| FRONTAGE:       | 185'                              |
| ZONING:         | C-1 Commercial                    |
| PERMITTED USES: | Retail/office                     |
| APN:            | 056-10-24A-0000 / 056-10-23C-0000 |

## **Property Description**

KW Commercial is please to present a retail outparcel along New Castle Rd and PA Route 422. The neighboring retail centers, Greenwood Plaza, Moraine Pointe Plaza, Butler Commons, and Butler Crossing boast tenants such as Dick's Sporting Goods, Walmart, Kohls, Sam's Club, Michaels, Petco, and Target. Completely level lots could be perfect for a Drive Through ATM, Quick Service Oil Change, and other small retail opportunities.

### **PROPERTY HIGHLIGHTS**

- Approximately 16,000 CBD
- Population 2,768 1 mile, 22,459 3 miles
- Average household income \$84,000
- Shadowed by Dick's Sporting Goods, Sam's Club, and Walmart