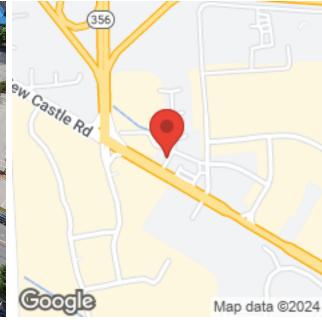

epresentation about it. It is submitted subject to the possibility of errors, omissions, change of price, rental or other conditions, prior sale, lease or financing, or withdrawal without notice. We include projections, opinions, assumptions or estimates for example only, and they may not represent current or future performance of the property. You and your tax and legal advisors should conduct your own investigation of the property and transaction.

# TABLE OF CONTENTS

### 358 NEW CASTLE ROAD



### **DANIEL ROMANELLI**

COMMERCIAL AGENT
O: (724) 933-8500
C: (412) 498-4889
dromanelli@kw.com
RS341556, PA

| Executive Summary | 3 |
|-------------------|---|
| Business Map      | 4 |
| Demographics      | 5 |
| Regional Map      | 6 |

## **EXECUTIVE SUMMARY**

### 358 NEW CASTLE ROAD







### **OFFERING SUMMARY**

| PRICE:          | \$300,000                         |
|-----------------|-----------------------------------|
| LOT SIZE:       | 0.71 Acres                        |
| PRICE / ACRE:   | Lease negotiable                  |
| ACCESS:         | .71                               |
| FRONTAGE:       | 185'                              |
| ZONING:         | C-1 Commercial                    |
| PERMITTED USES: | Retail/office                     |
| APN:            | 056-10-24A-0000 / 056-10-23C-0000 |

## **Property Description**

KW Commercial is please to present a retail outparcel along New Castle Rd and PA Route 422. The neighboring retail centers, Greenwood Plaza, Moraine Pointe Plaza, Butler Commons, and Butler Crossing boast tenants such as Dick's Sporting G