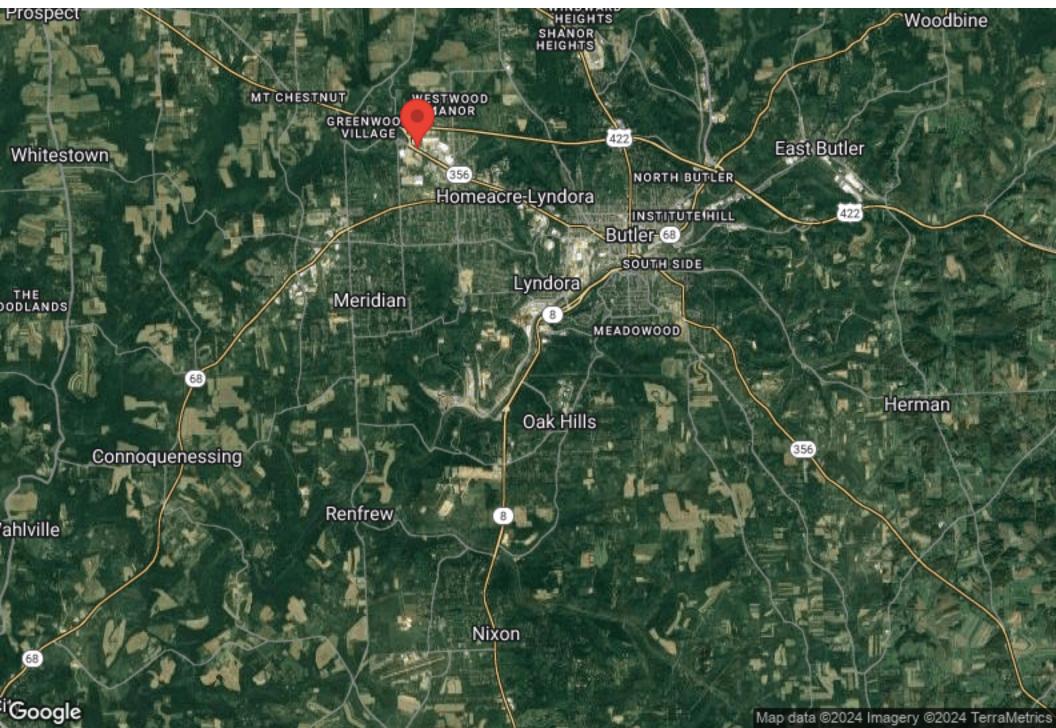

$74,999   | 124             | 2,115    | 3,831    |
| \$75,000-\$99,999   | 43              | 1,165    | 2,085    |
| \$100,000-\$149,999 | 63              | 1,075    | 1,960    |
| \$150,000-\$199,999 | 13              | 448      | 607      |
| > \$200,000         | N/A             | 213      | 308      |
| Housing             | 1 Mile          | 3 Miles  | 5 Miles  |
| Total Units         | 680             | 11,314   | 20,827   |
| Occupied            | 621             | 10,434   | 19,174   |
| Owner Occupied      | 434             | 7,353    | 12,643   |
| Renter Occupied     | 187             | 3,081    | 6,531    |
| Vacant              | 59              | 880      | 1,653    |
|                     |                 |          |          |

# **REGIONAL MAP**

358 NEW CASTLE ROAD