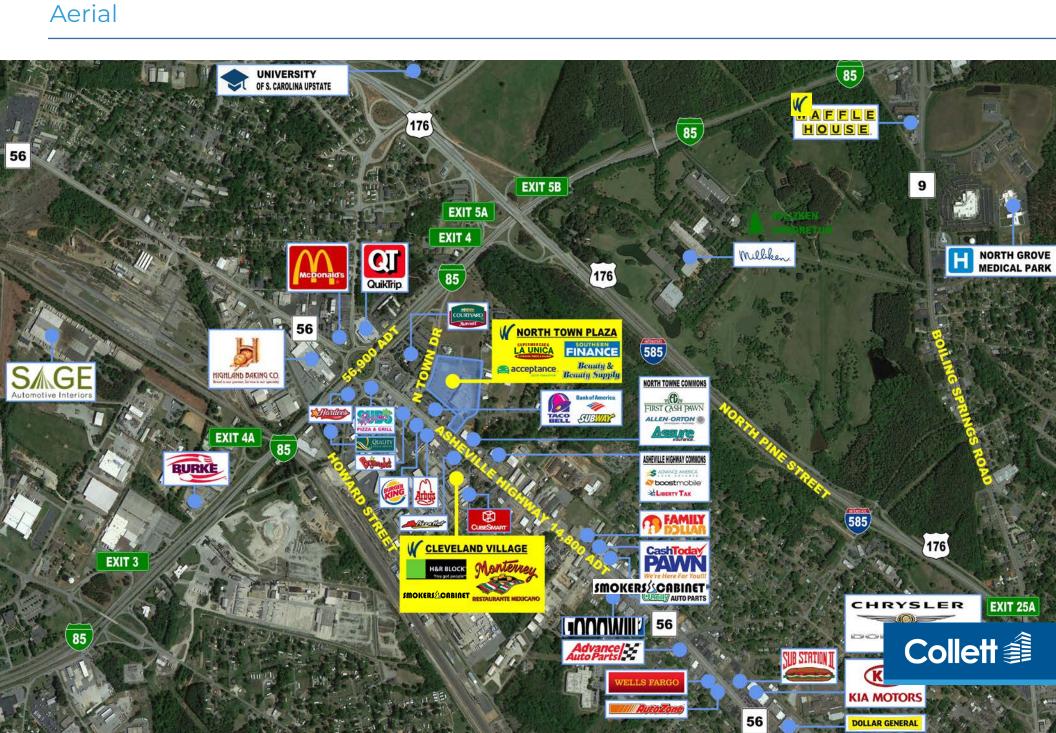

- Close proximity to Business I-85 and Downtown Spartanburg
- Co-tenants include Monterrey Mexican Restaurant, Wing Crave, Lifestyle Nutrition, H&R Block, Smoker Cabinet, Medequip and more
- Nearby retailers/restaurants include Chick-fil-A, Bojangles, Arby's, Burger King, Taco Bell, Family Dollar, La Unica, Waffle House, O'Reilly Auto Parts

#### **TRAFFIC COUNTS**

| Asheville Hwy | 28,456 VPD |
|---------------|------------|
| Business I-85 | 36,654 VPD |