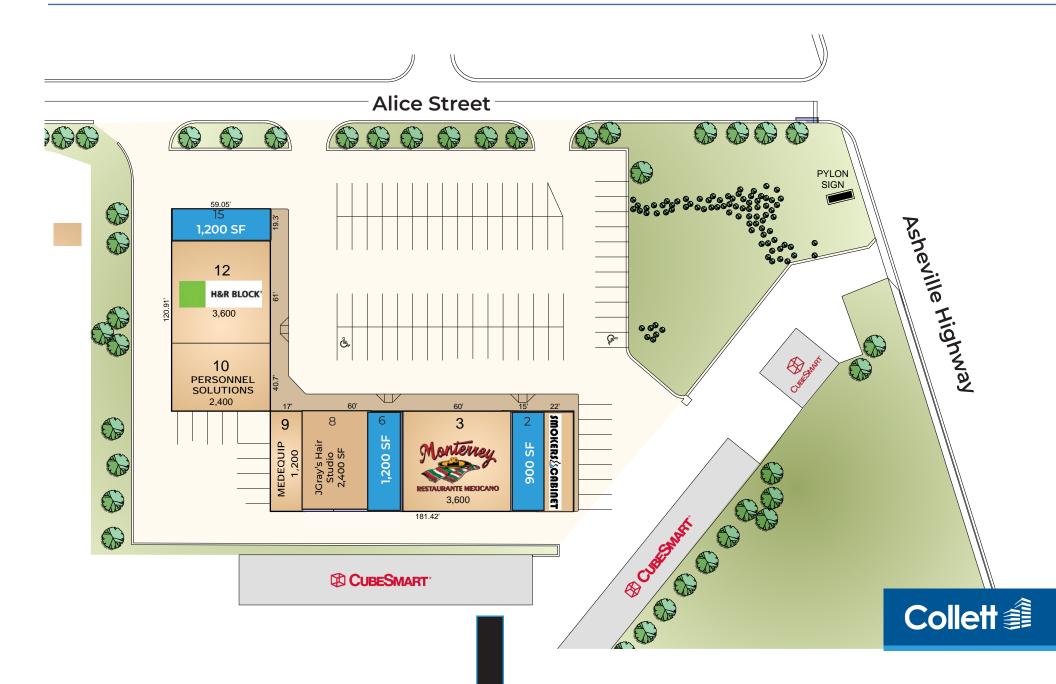

(±1,394 students) and Wofford College (±1,770 students)

- Close proximity to Business I-85 and Downtown Spartanburg
- Co-tenants include Monterrey Mexican Restaurant, Wing Crave, Lifestyle Nutrition, H&R Block, Smoker Cabinet, Medequip and more
- Nearby retailers/restaurants include Chick-fil-A, Bojangles, Arby's, Burger King, Taco Bell, Family Dollar, La Unica, Waffle House, O'Reilly Auto Parts

#### **DEMOGRAPHICS**

|            | 1 mile | 3 miles | 5 miles |
|------------|--------|---------|---------|
| Population | 4,281  | 40,849  | 103,752 |
| Employees  | 3,478  | 32,813  | 82,193  |
| Households | 1,399  | 14,795  | 40,564  |

#### **TRAFFIC COUNTS**

| Asheville Hwy | 28,456 VPD |
|---------------|------------|
| Business I-85 | 36,654 VPD |



## Cleveland Village

Site Plan



# Cleveland Village