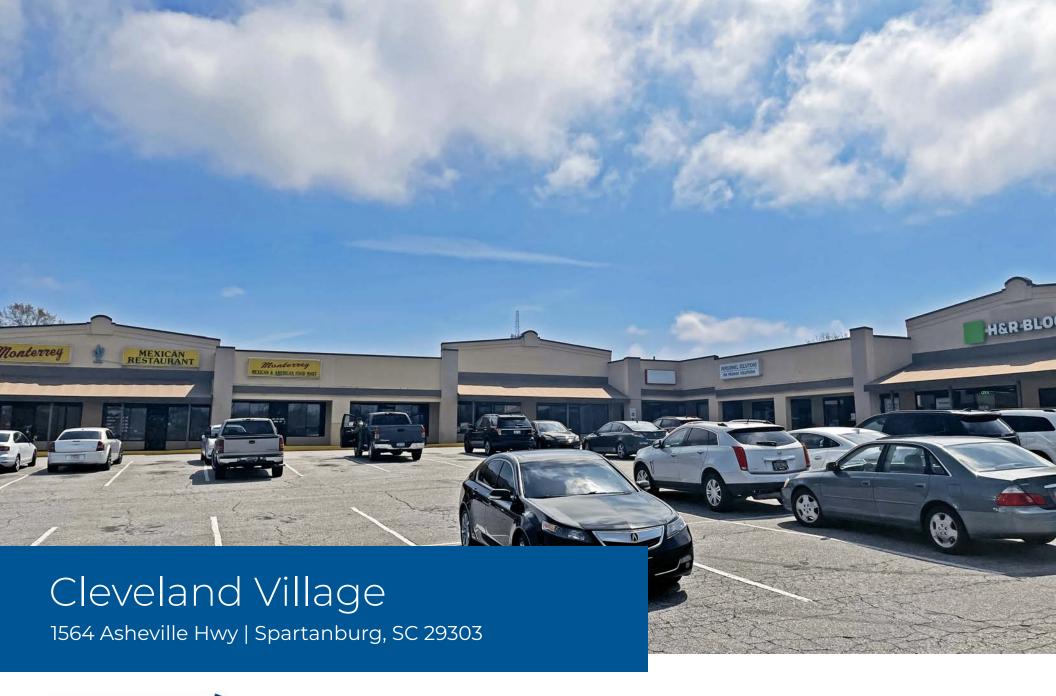

## Cleveland Village

### **Property Overview**

#### **PROPERTY FEATURES**

- $\pm 900$  SF to  $\pm 1,200$  SF retail space for lease
- Ideally situated off Asheville Hwy (22,200 VPD), a major corridor leading from Business I-85 to Downtown Spartanburg
- Located near USC Upstate (±6,000 students), Converse University (±1,394 students) and Wofford College (±1,770 students)