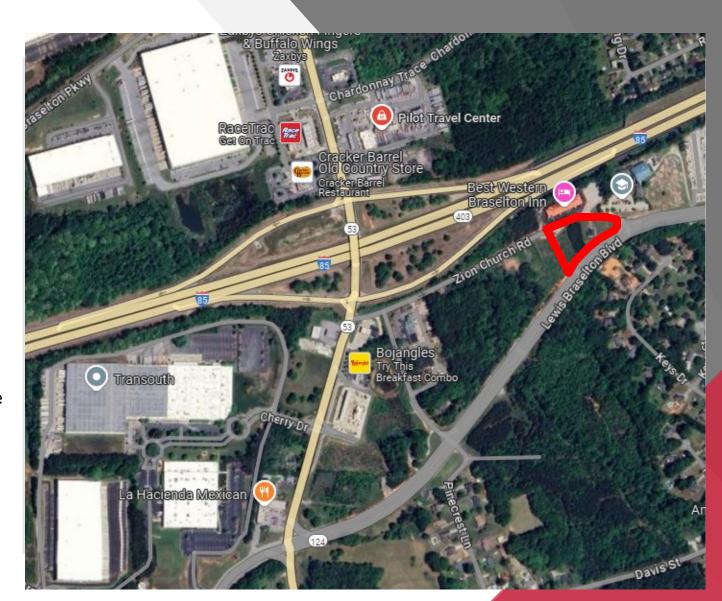

## **Executive Summary**

+/- 0.98 Acres

**Zoned Commercial** 

All Utilities Available

Fully Entitled, All Zoning Approved

High Traffic Corner Tract at Zion Church Road and Lewis Braselton Boulevard

Flat, Level Topography

Income-Generating Property Currently On-Site

Excellent Opportunity to Assemble Land