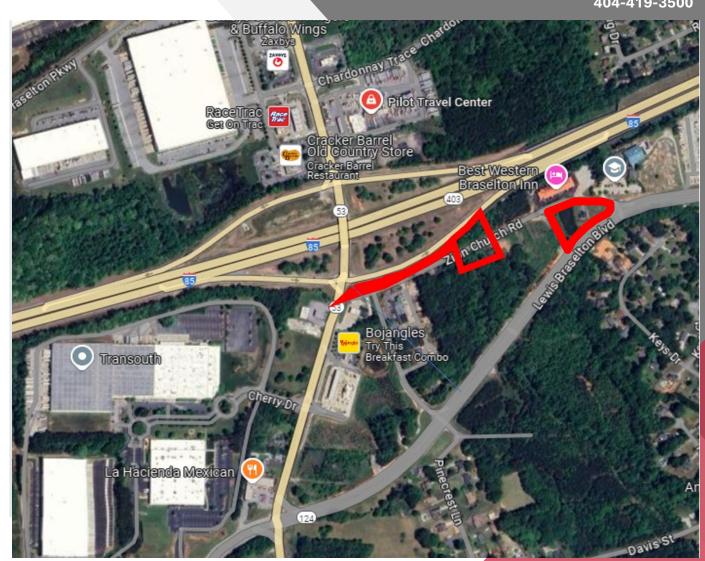

## For Sale

1.01 +/- Acres
0.98 +/- Acres
Commercial Land

Zion Church Road Lewis Braselton Blvd

Asking \$200,000 Asking \$750,000

Braselton, GA

## **Executive Summary**

+/- 0.98 Acres

**Zoned Commercial** 

All Utilities Available

Fully Entitled, All Zoning Approved

High Traffic Corner Tract at Zion Church Road and Lewis Braselton Boulevard

Flat, Level Topography

## **Executive Summary**

+/- 1.01 Acres

**Zoned Commercial** 

All Utilities Available

Fully Entitled, All Zoning Approved

Frontage on Zion Church Road

Nearby Other Small, Commercial Buildings

Flat, Level Topography