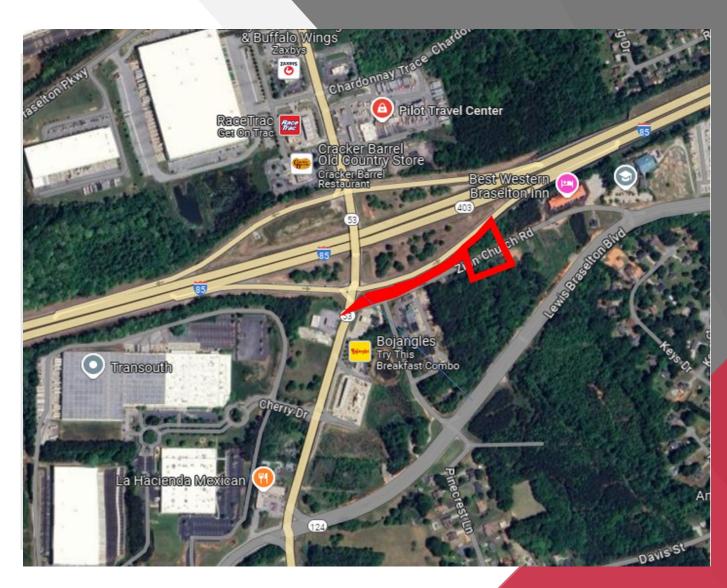

## **Executive Summary**

+/- 1.01 Acres

**Zoned Commercial** 

All Utilities Available

Fully Entitled, All Zoning Approved

Frontage on Zion Church Road

Nearby Other Small, Commercial Buildings

Flat, Level Topography

Excellent Opportunity to Assemble Land