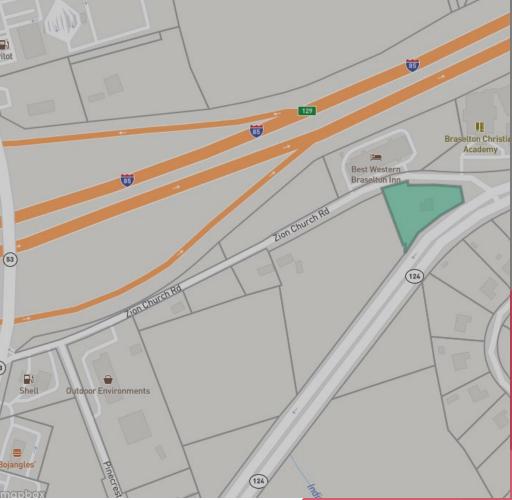

## **Executive Summary**

+/- 0.98 Acres

**Zoned Commercial** 

All Utilities Available

Fully Entitled, All Zoning Approved

High Traffic Corner Tract at Zion Church Road and Lewis Braselton Boulevard

Flat, Level Topography

## **Executive Summary**

+/- 1.01 Acres

**Zoned Commercial** 

All Utilities Available

Fully Entitled, All Zoning Approved

Frontage on Zion Church Road

Nearby Other Small, Commercial Buildings

Flat, Level Topography

## Parcel Map

Rosetta Dillard

Associate Broker

Atlanta Land Group

RDillard@atlantalandgroup.com

404.680.1895

Trip Smith
Associate Broker
Atlanta Land Group
TSmith@atlantalandgroup.com
678.642.4640