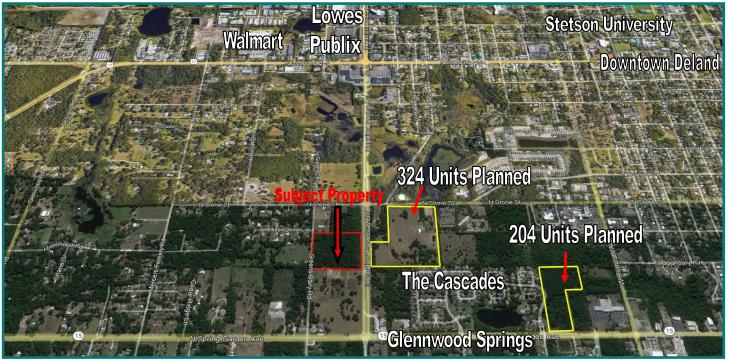

# 13+/- Acre Commercial/Multi-Family Development Site

### W. International Speedway & 15A, Deland, FL

- 663.96' frontage on International Speedway & Greens Dairy Rd.
- Water and Sewer within close proximity
- In close proximity to Glenwood Springs, a 214 homesite subdivision
- Current zoning is CGC, permits most retail uses

- No wetlands
- Just over 1 mile from Publix, Lowes, & Super Wal-Mart
- Only 3 miles from Stetson University
- Possibility of building 228+/- multi-family units under Senate Bill 102, Live Local Act