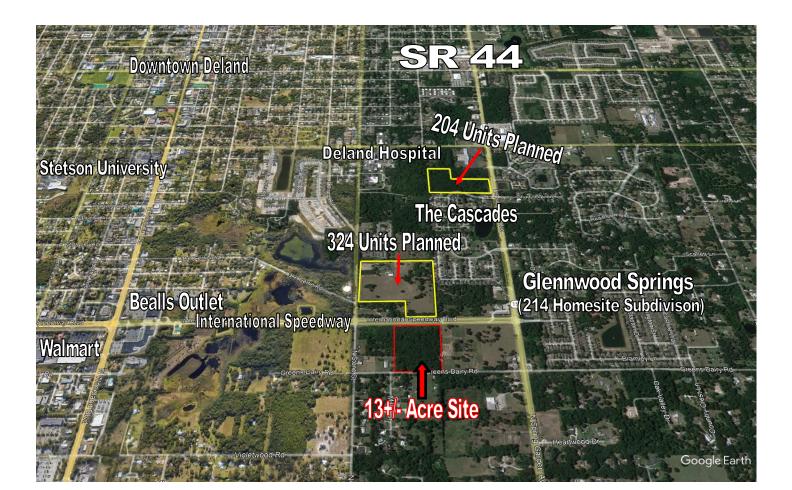

# 13+/- Acre Commercial/Multi-Family Development Site

### W. International Speedway & 15A, Deland, FL

- 663.96' frontage on International Speedway & Greens Dairy Rd.
- Water and Sewer within close proximity
- In close proximity to Glenwood Springs, a 214 homesite subdivision
- Current zoning is CGC, permits most retail uses

- No wetlands
- Just over 1 mile from Publix, Lowes, & Super Wal-Mart
- Only 3 miles from Stetson University
- Possibility of building 228+/- multi-family units under Senate Bill 102, Live Local Act