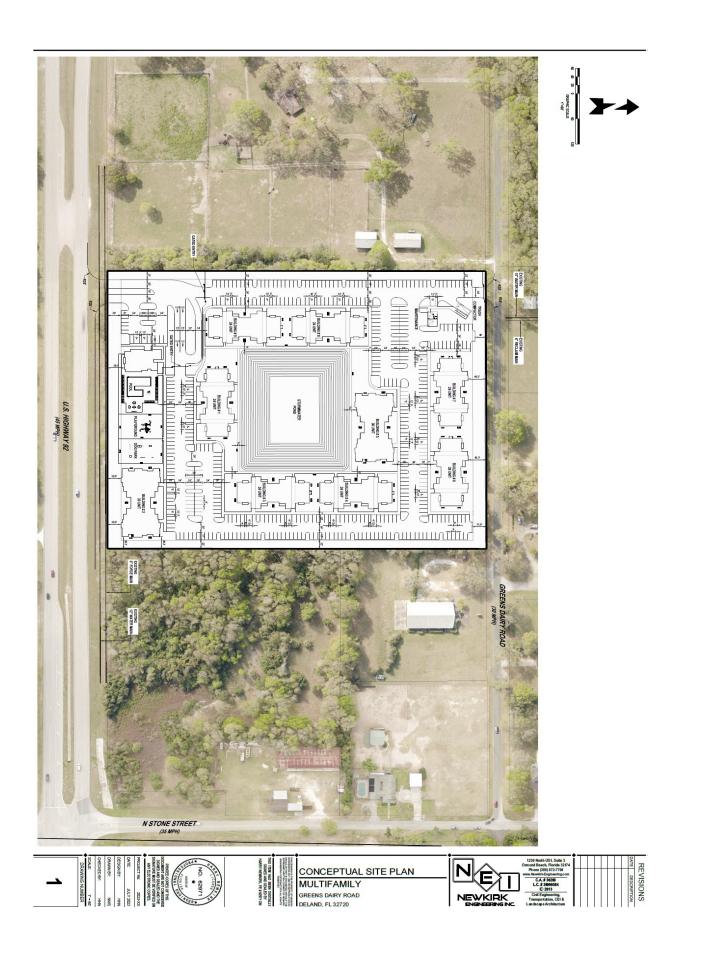

**FOR SALE**

# 13+/- Acre Commercial/Multi-Family Development Site



### W. International Speedway & 15A, Deland, FL

- 663.96' frontage on International Speedway & Greens Dairy Rd.
- Water and Sewer within close proximity
- In close proximity to Glenwood Springs, a 214 homesite subdivision
- Current zoning is CGC, permits most retail uses

- No wetlands
- Just over 1 mile from Publix, Lowes, & Super Wal-Mart
- Only 3 miles from Stetson University
- Possibility of building 228+/- multi-family units under Senate Bill 102, Live Local Act

#### Sales Price: \$2,500,000

**Offered Exclusively By:** 

Lee S. Katsikos, SIOR Phone: 305-970-4532 Email: Ikatsikos@thekatsikosgroup.com Lee D. Katsikos, P.A Phone: 386-290-5523 Email: ldkatsikos@thekatsikosgroup.com



#### **CONCEPTUAL SITE PLAN**