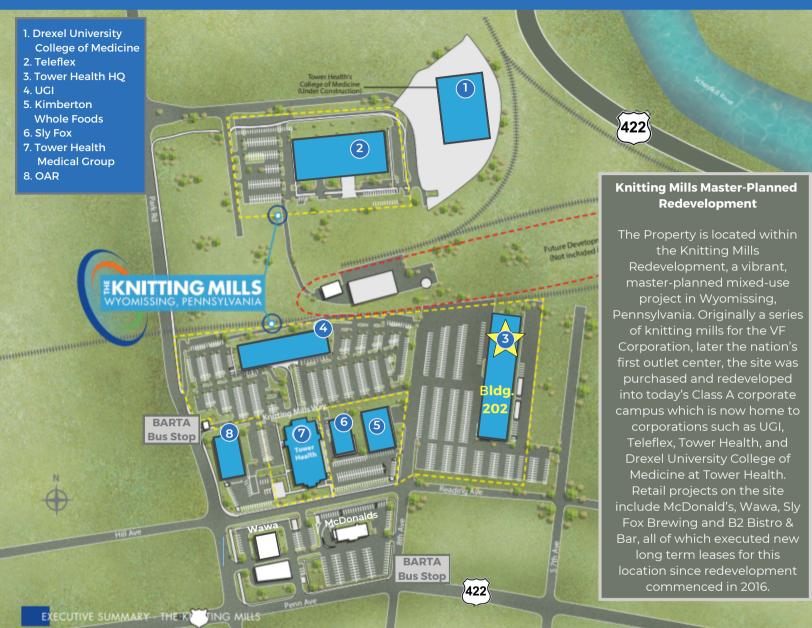

(1) 100A/3P line circuit breaker.

### AMAZING OFFICE OR RETAIL SPACE AVAILABLE FOR SUBLEASE





#### FIRST FLOOR: +/- 48,014 SF AVAILABLE







### AMAZING OFFICE OR RETAIL SPACE AVAILABLE FOR SUBLEASE

739 READING AVENUE WEST READING, PA



Possible Layout for Office or Retail Space



# AMAZING OFFICE OR RETAIL SPACE AVAILABLE FOR SUBLEASE 739 READING AVENUE WEST READING, PA



#### **Local Amenities**

Building 202 at The Knitting Mills, the former Vanity Fair Outlet Center, is within walking distance to many great retail stores, medical offices, restaurants, and hotels.

Easy access to major road ways and public transportation, make this an ideal location for employees to travel to.



## AMAZING OFFICE OR RETAIL SPACE AVAILABLE FOR SUBLEASE





#### THE KNITTING MILLS: SITE PLAN



#### **CORPORATE NEIGHBORS**





















# AMAZING OFFICE OR RETAIL SPACE AVAILABLE FOR SUBLEASE 739 READING AVENUE WEST READING, PA



#### TRANSIT-ORIENTED LOCATION

Located at the confluence of routes 422 and 222, Wyomissing has grown into an important commercial area for the Philadelphia region with a heavy concentration of retail offerings and medical services. Wyomissing is strategically located just outside of Reading and equidistant from Philadelphia, Pennsylvania's largest city and Harrisburg, Pennsylvania's state capital.



#### **Distances to Major Pennsylvania Cities**

Philadelphia...... 58 miles
Harrisburg....... 61 miles
Lancaster...... 33 miles
York,...... 54 miles
Allentown...... 40 miles
Bethlehem...... 47 miles





### Commercial Real Estate done smarter

##