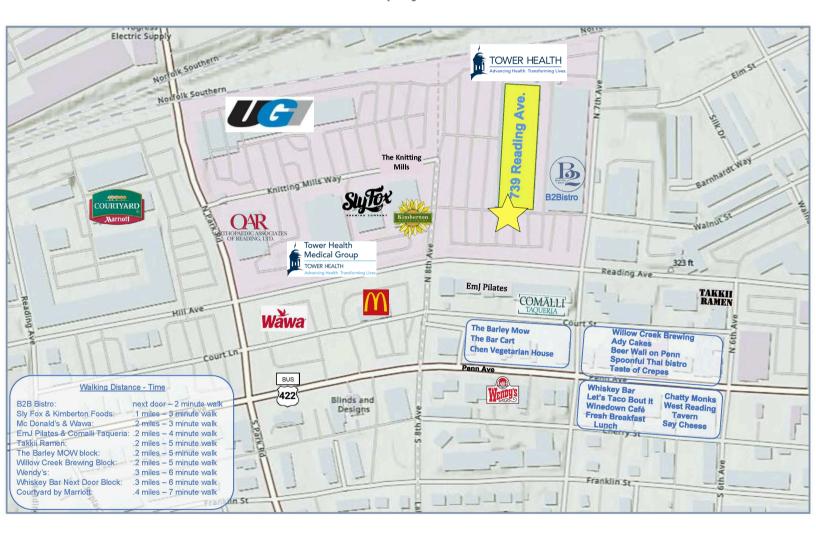

#### **Local Amenities**

Building 202 at The Knitting Mills, the former Vanity Fair Outlet Center, is within walking distance to many great retail stores, medical offices, restaurants, and hotels.

Easy access to major road ways and public transportation, make this an ideal location for employees to travel to.

#### TRANSIT-ORIENTED LOCATION

Located at the confluence of routes 422 and 222, Wyomissing has grown into an important commercial area for the Philadelphia region with a heavy concentration of retail offerings and medical services. Wyomissing is strategically located just outside of Reading and equidistant from Philadelphia, Pennsylvania's largest city and Harrisburg, Pennsylvania's state capital.