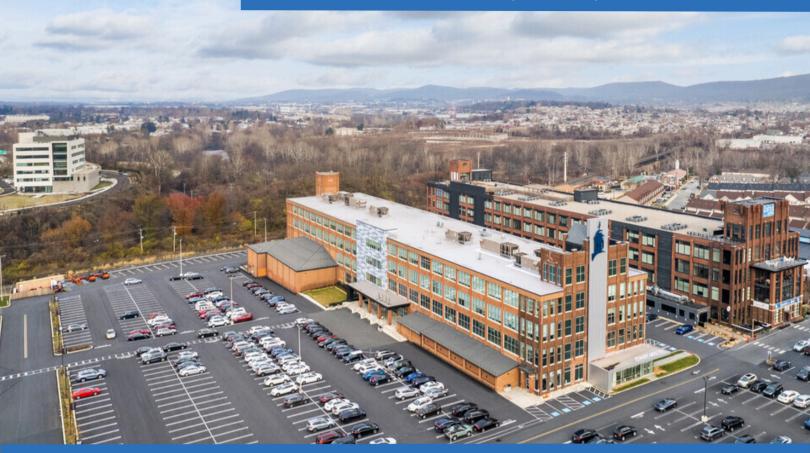

#### GREAT LOCATION IN WEST READING AVAILABLE FOR OFFICE OR RETAIL SPACE 739 READING AVENUE, WEST READING

FIRST FLOOR: 20,412 - 48,014 SF AVAILABLE

#### **Property Highlights**

- Zoning: GB General Business District
- Located at The Knitting Mills Master Planned Redevelopment project
- Former Vanity Fair Headquarters and Outlet Center
- Building fully renovated in 2018
- 1FL space has direct access to large parking lot
- Large windows; plenty of natural light
- Shell condition for personalized build-out
- Ceiling Height: Ceiling Height: 15'-0" floor to floor slab height shall accommodate a 10'-6"+ finished ceiling height.
- Column Spacing: 18' to 20'
- HVAC Systems: A 100% new system consisting of eight (8) 20,000 CFM Roof Top Units with electric heat.
- Electrical: Two 2500KA pod-mounted transformers serving two 3000AMP building services, with a 480/277V secondary a backup exterior (1) 100A/3P line circuit breaker.