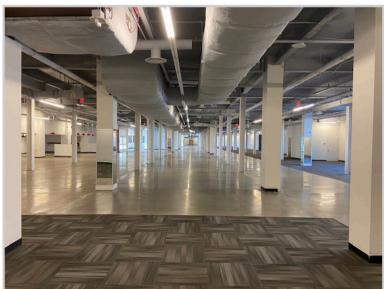

#### **Property Highlights**

- Zoning: GB General Business District
- Located at The Knitting Mills Master Planned Redevelopment project
- Former Vanity Fair Headquarters and Outlet Center
- Building fully renovated in 2018
- 1FL space has direct access to large parking lot
- Large windows; plenty of natural light
- Shell condition for personalized build-out
- Ceiling Height: Ceiling Height: 15'-0" floor to floor slab height shall accommodate a 10'-6"+ finished ceiling height.
- Column Spacing: 18' to 20'
- HVAC Systems: A 100% new system consisting of eight (8) 20,000 CFM Roof Top Units with electric heat.
- Electrical: Two 2500KA pod-mounted transformers serving two 3000AMP building services, with a 480/277V secondary a backup exterior (1) 100A/3P line circuit breaker.

### AMAZING OFFICE OR RETAIL SPACE AVAILABLE FOR SUBLEASE