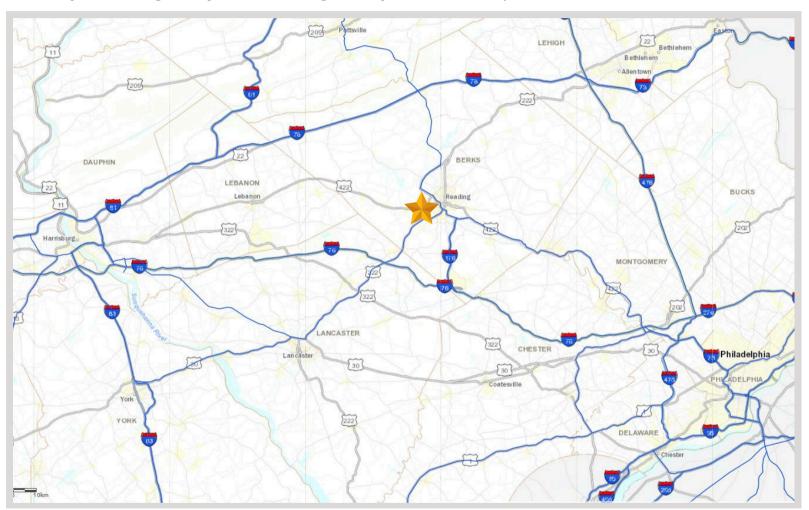

#### TRANSIT-ORIENTED LOCATION

Located at the confluence of routes 422 and 222, Wyomissing has grown into an important commercial area for the Philadelphia region with a heavy concentration of retail offerings and medical services. Wyomissing is strategically located just outside of Reading and equidistant from Philadelphia, Pennsylvania's largest city and Harrisburg, Pennsylvania's state capital.

#### **Distances to Major Pennsylvania Cities**

Philadelphia...... 58 miles
Harrisburg....... 61 miles
Lancaster...... 33 miles
York,...... 54 miles
Allentown...... 40 miles
Bethlehem...... 47 miles