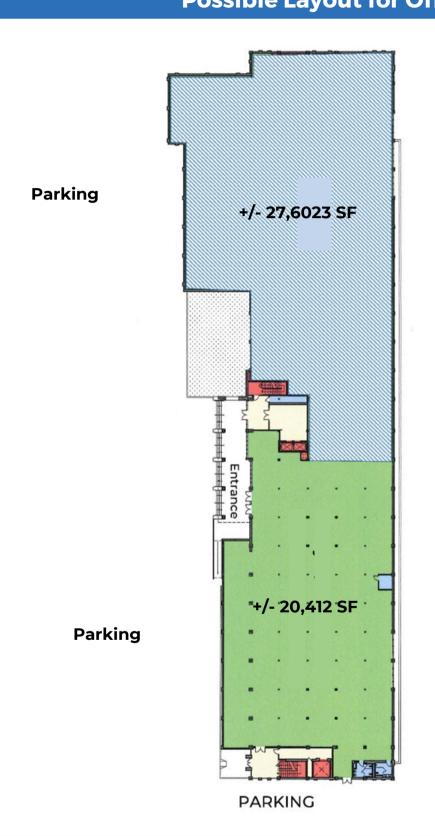

### AMAZING OFFICE OR RETAIL SPACE AVAILABLE FOR SUBLEASE

739 READING AVENUE WEST READING, PA

Possible Layout for Office or Retail Space

#### FIRST FLOOR: +/- 48,014 SF AVAILABLE

#### GREAT LOCATION IN WEST READING AVAILABLE FOR OFFICE OR RETAIL SPACE 739 READING AVENUE, WEST READING

FIRST FLOOR: 20,412 - 48,014 SF AVAILABLE