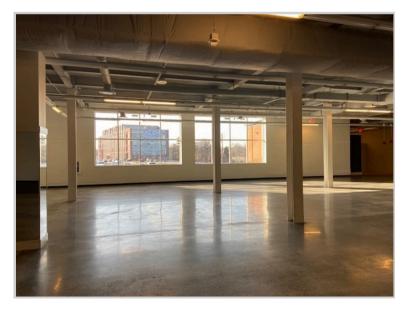

#### **Property Highlights**

- Zoning: GB General Business District
- Located at The Knitting Mills Master Planned Redevelopment project
- Former Vanity Fair Headquarters and Outlet Center
- Building fully renovated in 2018
- 1FL space has direct access to large parking lot
- Large windows; plenty of natural light
- Shell condition for personalized build-out
- Ceiling Height: Ceiling Height: 15'-0" floor to floor slab height shall accommodate a 10'-6"+ finished ceiling height.
- Column Spacing: 18' to 20'
- HVAC Systems: A 100% new system consisting of eight (8) 20,000 CFM Roof Top Units with electric heat.
- Electrical: Two 2500KA pod-mounted transformers serving two 3000AMP building services, with a 480/277V secondary a backup exterior (1) 100A/3P line circuit breaker.

### AMAZING OFFICE OR RETAIL SPACE AVAILABLE FOR SUBLEASE