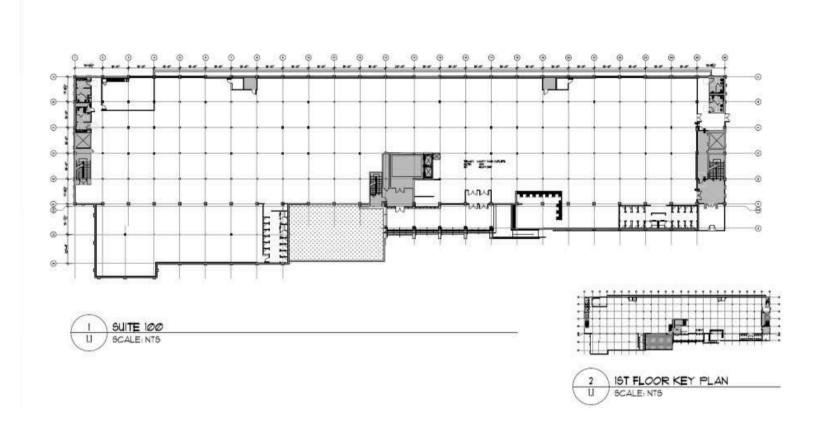

#### FIRST FLOOR: +/- 48,014 SF AVAILABLE

### AMAZING OFFICE OR RETAIL SPACE AVAILABLE FOR SUBLEASE

739 READING AVENUE WEST READING, PA

Possible Layout for Office or Retail Space