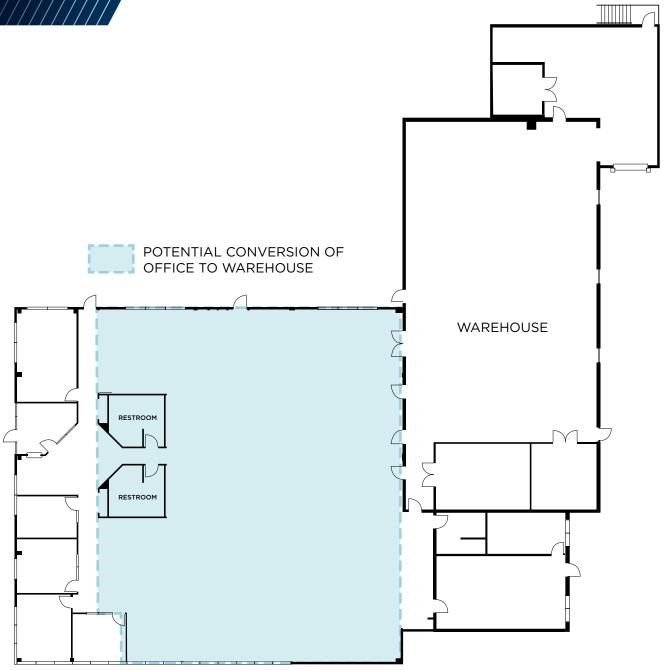

OFFICE/LAB/WAREHOUSE BUILDING
15,000 SF

For Sale

15,000 SF

TOTAL SPACE

6,300 SF

OFFICE SPACE

8,700 SF

WAREHOUSE SPACE

## **COMMENTS**

- Free standing 15,000 SF office/lab/warehouse building for sale near Downtown Akron
- Six (6) lab rooms that include 16 6ft bench-top Kewaunee model H36 and six (6) 6ft walk-in Kewaunee 3x model H32
   & 3x deep/custom
- 5,000 SF of 11' clear warehouse space with a dock
- Located on .86 acres that offers space to expand parking or the building (paved parking lot for 26 spaces presently)
- Newly built modern offices (2011)