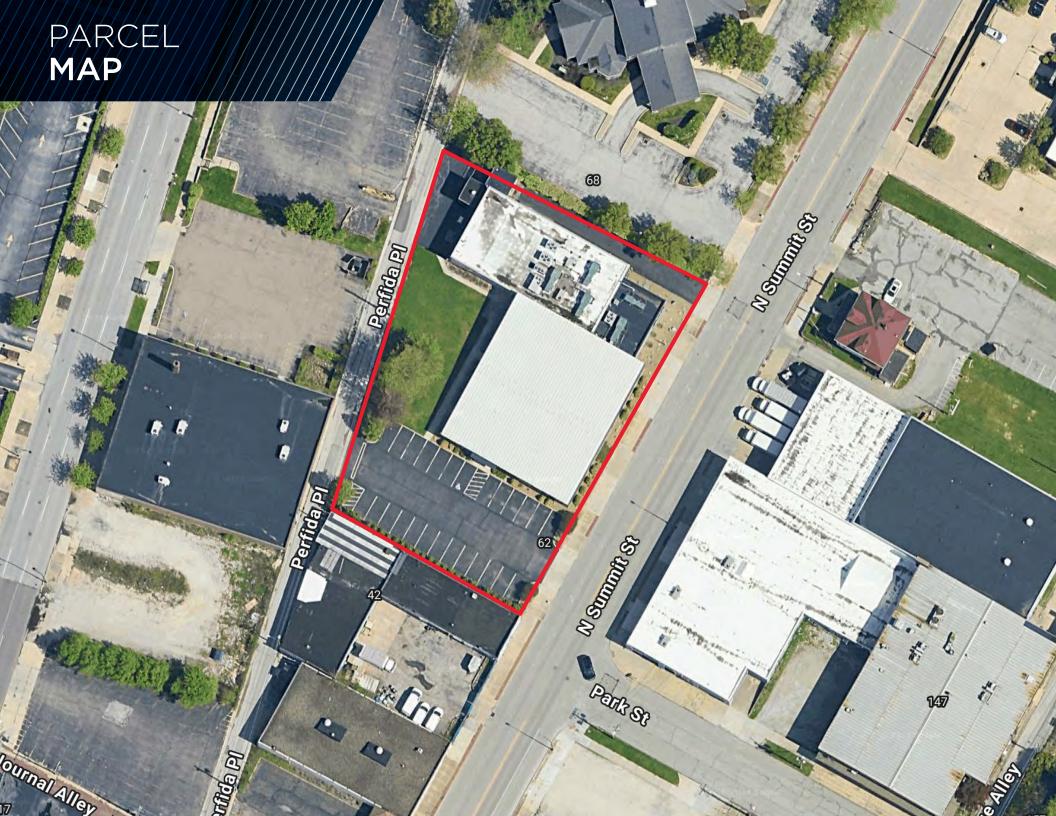

UCTION   | Metal/Masonry |
|----------------|---------------|
| CEILING HEIGHT | 11'           |
| LIGHTING       | Fluorescent   |
| POWER          | 800A/480V/3P  |
| DOCKS          | One (1)       |
| FLOOR          | Concrete      |
| PARKING SPACES | 26            |

## **COMMENTS**

- Free standing 15,000 SF office/lab/warehouse building for sale near Downtown Akron
- Six (6) lab rooms that include 16 6ft bench-top Kewaunee model H36 and six (6) 6ft walk-in Kewaunee 3x model H32
   & 3x deep/custom
- 5,000 SF of 11' clear warehouse space with a dock
- Located on .86 acres that offers space to expand parking or the building (paved parking lot for 26 spaces presently)
- Newly built modern offices (2011)



(C)

28'-2 1/2"

FOR CLEAR STORY WINDOWS SEE PARTIAL FLOOR PLAN 2 ON SHEET A-I