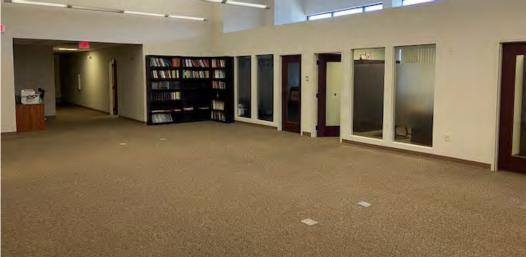

## **COMMENTS**

- Free standing 15,000 SF office/lab/warehouse building for sale near Downtown Akron
- Six (6) lab rooms that include 16 6ft bench-top Kewaunee model H36 and six (6) 6ft walk-in Kewaunee 3x model H32
   & 3x deep/custom
- 5,000 SF of 11' clear warehouse space with a dock
- Located on .86 acres that offers space to expand parking or the building (paved parking lot for 26 spaces presently)
- Newly built modern offices (2011)