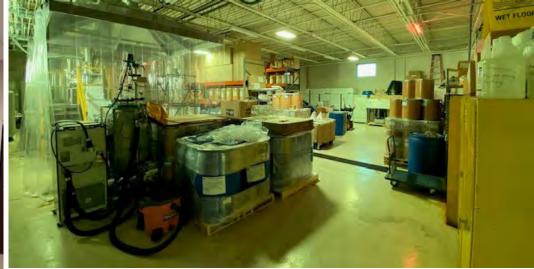

## **COMMENTS**

- Free standing 15,000 SF office/lab/warehouse building for sale near Downtown Akron
- Six (6) lab rooms that include 16 6ft bench-top Kewaunee model H36 and six (6) 6ft walk-in Kewaunee 3x model H32
   & 3x deep/custom
- 5,000 SF of 11' clear warehouse space with a dock
- Located on .86 acres that offers space to expand parking or the building (paved parking lot for 26 spaces presently)
- Newly built modern offices (2011)