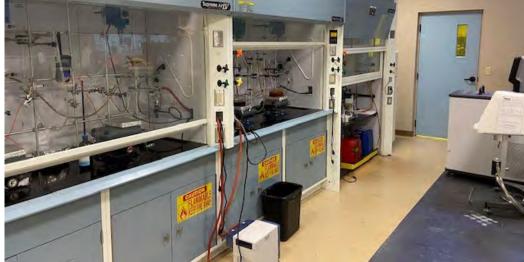

## **COMMENTS**

- Free standing 15,000 SF office/lab/warehouse building for sale near Downtown Akron
- Six (6) lab rooms that include 16 6ft bench-top Kewaunee model H36 and six (6) 6ft walk-in Kewaunee 3x model H32
   & 3x deep/custom
- 5,000 SF of 11' clear warehouse space with a dock
- Located on .86 acres that offers space to expand parking or the building (paved parking lot for 26 spaces presently)
- Newly built modern offices (2011)