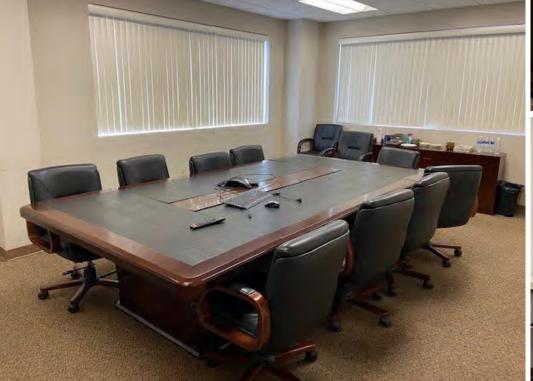

## **COMMENTS**

- Free standing 15,000 SF office/lab/warehouse building for sale near Downtown Akron
- Six (6) lab rooms that include 16 6ft bench-top Kewaunee model H36 and six (6) 6ft walk-in Kewaunee 3x model H32
   & 3x deep/custom
- 5,000 SF of 11' clear warehouse space with a dock
- Located on .86 acres that offers space to expand parking or the building (paved parking lot for 26 spaces presently)
- Newly built modern offices (2011)