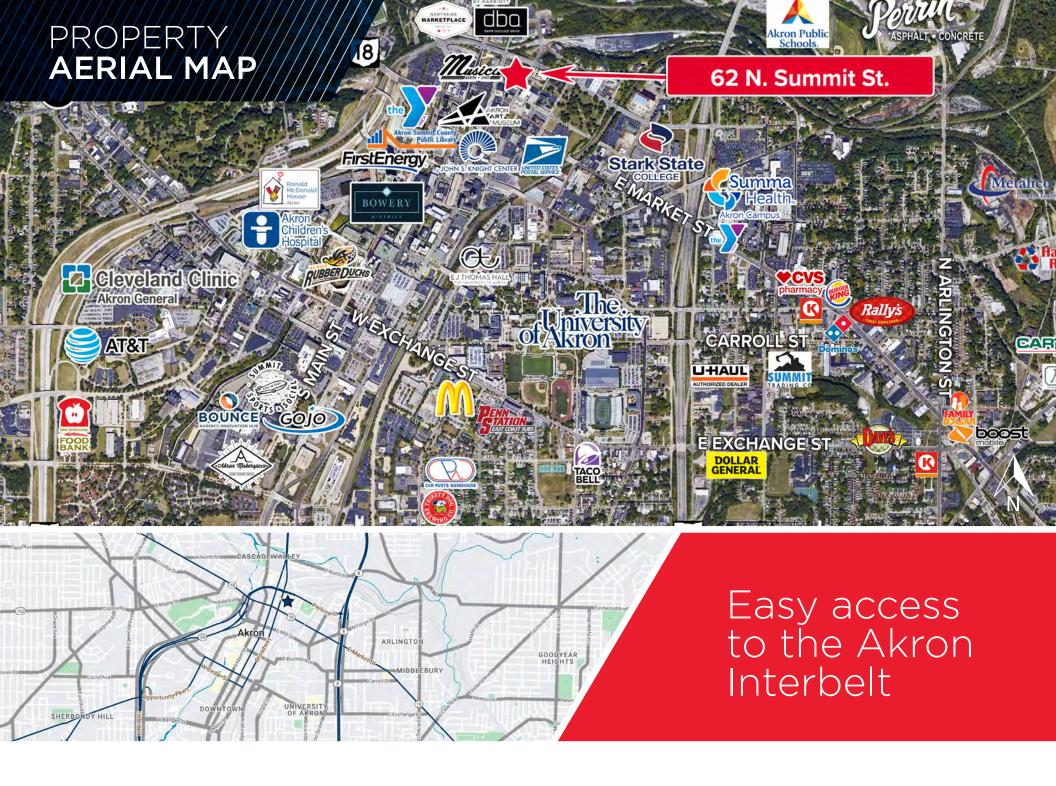

## **COMMENTS**

- Free standing 15,000 SF office/lab/warehouse building for sale near Downtown Akron
- Six (6) lab rooms that include 16 6ft bench-top Kewaunee model H36 and six (6) 6ft walk-in Kewaunee 3x model H32
   & 3x deep/custom
- 5,000 SF of 11' clear warehouse space with a dock
- Located on .86 acres that offers space to expand parking or the building (paved parking lot for 26 spaces presently)
- Newly built modern offices (2011)