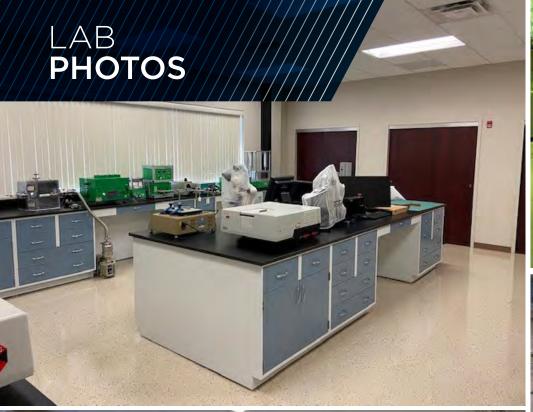

## **COMMENTS**

- Free standing 15,000 SF office/lab/warehouse building for sale near Downtown Akron
- Six (6) lab rooms that include 16 6ft bench-top Kewaunee model H36 and six (6) 6ft walk-in Kewaunee 3x model H32
   & 3x deep/custom
- 5,000 SF of 11' clear warehouse space with a dock
- Located on .86 acres that offers space to expand parking or the building (paved parking lot for 26 spaces presently)
- Newly built modern offices (2011)