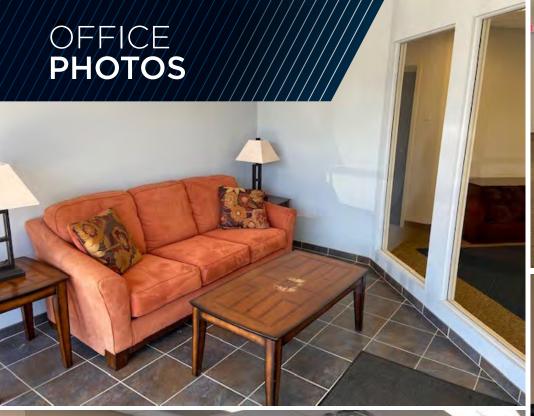

## **COMMENTS**

- Free standing 15,000 SF office/lab/warehouse building for sale near Downtown Akron
- Six (6) lab rooms that include 16 6ft bench-top Kewaunee model H36 and six (6) 6ft walk-in Kewaunee 3x model H32
   & 3x deep/custom
- 5,000 SF of 11' clear warehouse space with a dock
- Located on .86 acres that offers space to expand parking or the building (paved parking lot for 26 spaces presently)
- Newly built modern offices (2011)