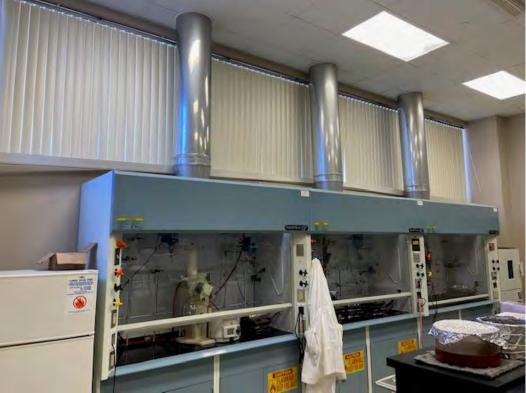

## **COMMENTS**

- Free standing 15,000 SF office/lab/warehouse building for sale near Downtown Akron
- Six (6) lab rooms that include 16 6ft bench-top Kewaunee model H36 and six (6) 6ft walk-in Kewaunee 3x model H32
   & 3x deep/custom
- 5,000 SF of 11' clear warehouse space with a dock
- Located on .86 acres that offers space to expand parking or the building (paved parking lot for 26 spaces presently)
- Newly built modern offices (2011)