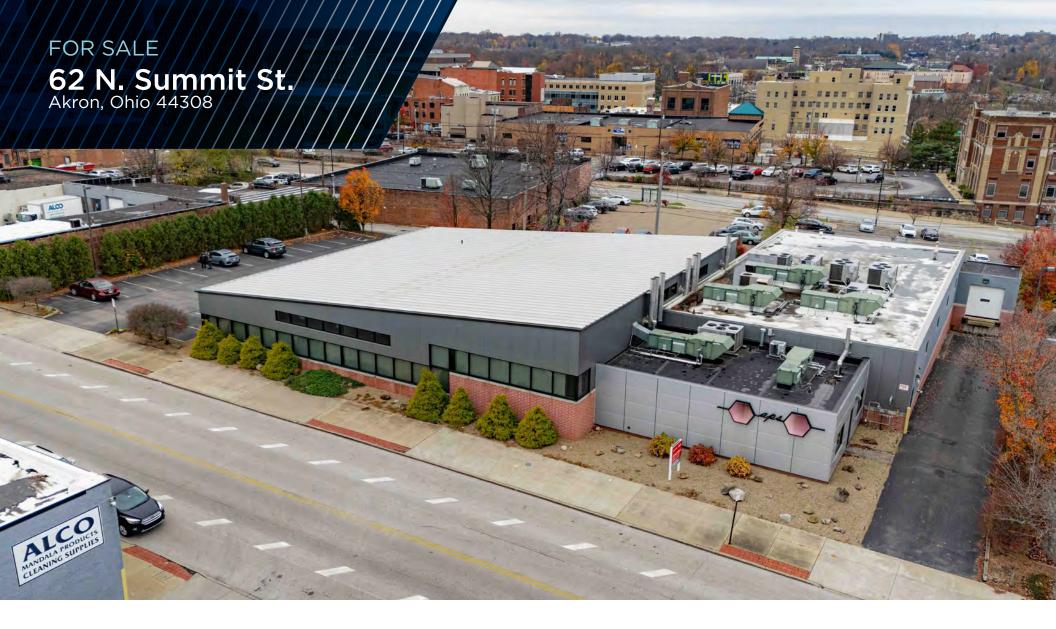

OFFICE/LAB/WAREHOUSE BUILDING
15,000 SF

For Sale

15,000 SF

TOTAL SPACE

6,300 SF

OFFICE SPACE

8,700 SF

WAREHOUSE SPACE

0.86

ACRES

\$10,581.00

TAXES/YR

\$1,900,000

SALE PRICE

## **COMMENTS**

- Free standing 15,000 SF office/lab/warehouse building for sale near Downtown Akron
- Six (6) lab rooms that include 16 6ft bench-top Kewaunee model H36 and six (6) 6ft walk-in Kewaunee 3x model H32
   & 3x deep/custom
- 5,000 SF of 11' clear warehouse space with a dock
- Located on .86 acres that offers space to expand parking or the building (paved parking lot for 26 spaces presently)
- Newly built modern offices (2011)