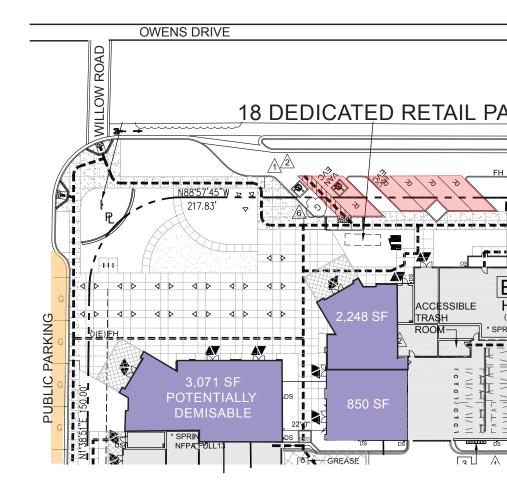

## **Property** Description

- Located in the heart of Pleasanton are The Galloway at Owens and The Galloway at Hacienda – two brand new luxury apartment communities featuring 510 apartment units
- → Two (2) 3,071 SF retail spaces (potentially divisible to 1,200 SF) with excellent line of sight from Owens Drive
- → Hard corner identity with dedicated street parking stalls

## Floor Plan

For more information or inspection, please contact Exclusive Agents: