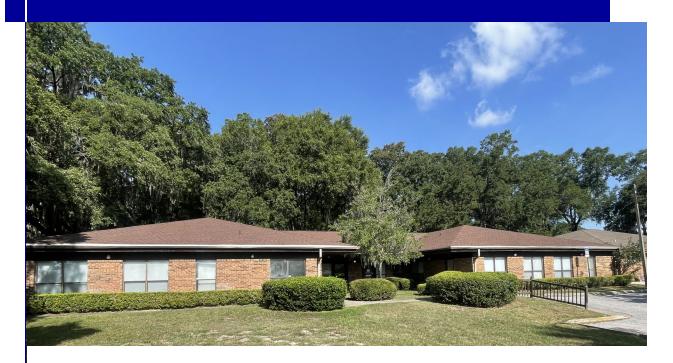

## 10252 SE US HWY 441 Belleview, FL 34420

For Sale: \$1,400,000

7,078 SF Office zoned B-2 siting on 1.02 acres and located on US Highway 441 in Belleview across from the New Publix. The office consists of 6 units that can either be configured in various sizes or be contiguous. Great Signage and Ample Parking.