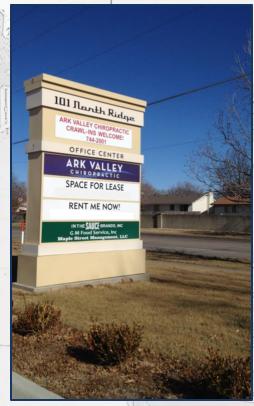

### Property Description

- Building Size 6,884 SF
- New construction, built in 2012
- 1,500 SF Available
- Will reconfigure subject to terms of lease agreement
- Building Signage Available
- Monument Signage Available
- Ample Parking 30 off-street parking spaces
- Owner-occupied property