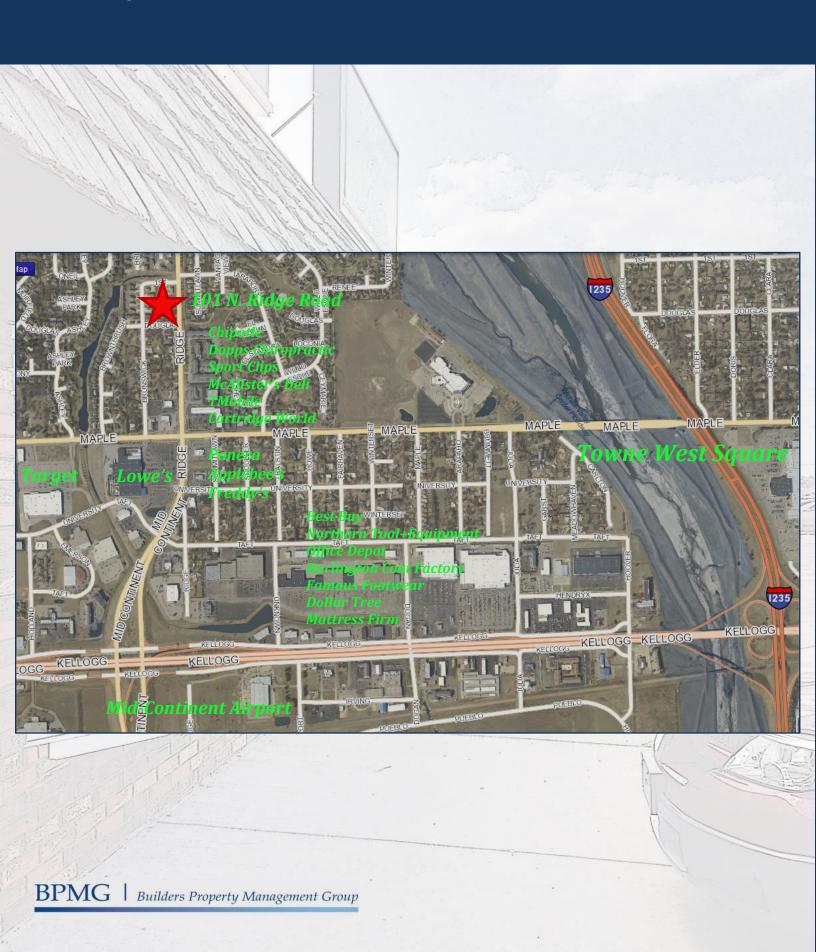

#### Location

- Conveniently located just north of Maple Street and Ridge Road
  - 48,326 Vehicles Per Day
- Two Minutes from Kellogg

|                  | 1Mile    | 3 Mile   | 5 Mile   |
|------------------|----------|----------|----------|
| Household Income | \$47,533 | \$59,953 | \$62,932 |
| Population       | 8,684    | 61,248   | 161,003  |