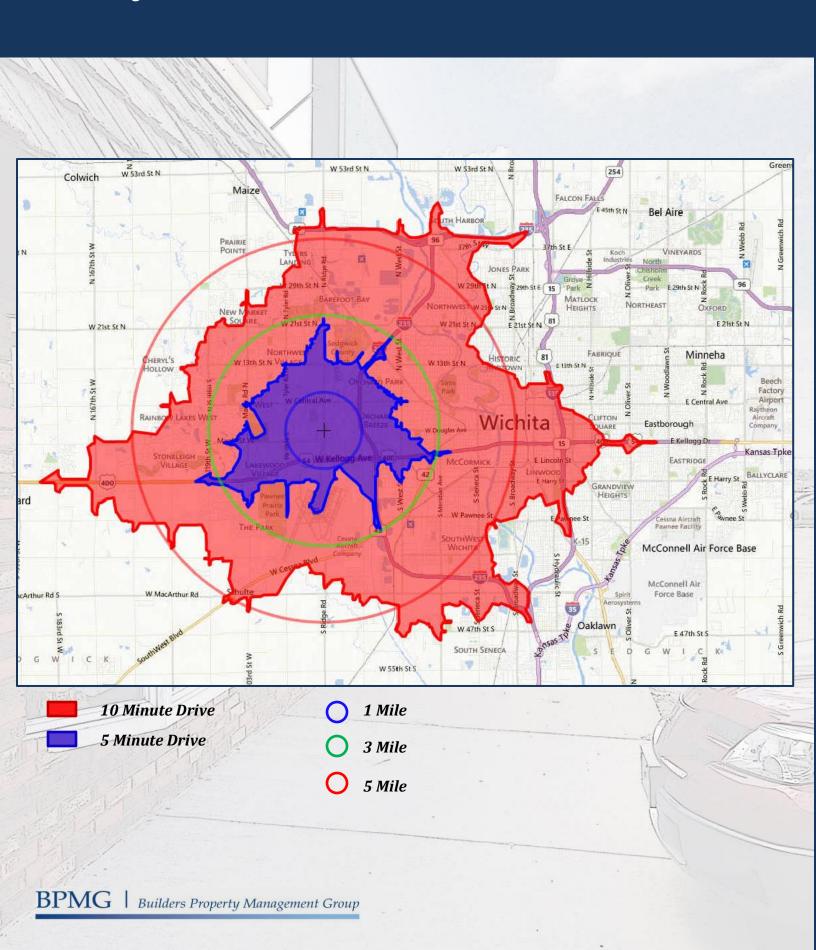

#### Location

- Conveniently located just north of Maple Street and Ridge Road
  - 48,326 Vehicles Per Day
- Two Minutes from Kellogg

|                  | 1Mile    | 3 Mile   | 5 Mile   |
|------------------|----------|----------|----------|
| Household Income | \$47,533 | \$59,953 | \$62,932 |
| Population       | 8,684    | 61,248   | 161,003  |