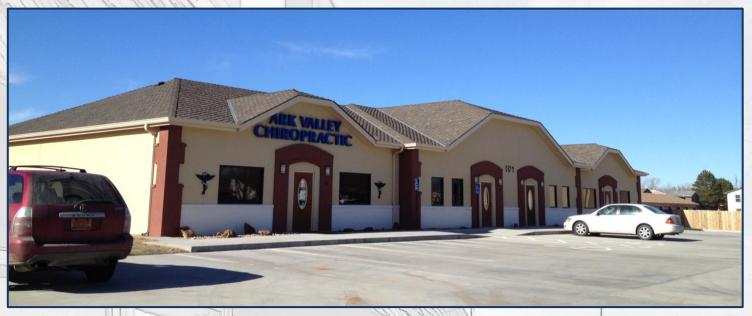

### NEW DRIVE-UP OFFICE SPACE IN WEST WICHITA

101 N. Ridge Road

### Property Description

- Building Size 6,884 SF
- New construction, built in 2012
- 1,500 SF Available
- Will reconfigure subject to terms of lease agreement
- Building Signage Available
- Monument Signage Available
- Ample Parking 30 off-street parking spaces
- Owner-occupied property