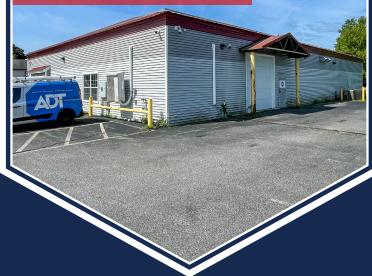

#### 10 MANUEL DRIVE PORTLAND, ME 04103

- 6,000± SF of warehouse/office space available for sublease.
- Newly renovated space consisting of 4,304± SF of office space and 1,696± SF of warehouse space with one (1) drive-in overhead door; an abundance of natural light throughout.
- The space features five (5) private offices, one (1) break-room/kitchenette, one (1) conference room, a bullpen area, and a dedicated shipping/receiving area.
- Large dedicated parking lot with up to 30± spaces.
- Current lease expires on 12/31/2026

## **PROPERTY HIGHLIGHTS**

| SUBLANDLORD          | ADT Commercial, LLC                                                       |
|----------------------|---------------------------------------------------------------------------|
| ASSESSOR'S REFERENCE | 306/B/1                                                                   |
| BOOK/PAGE            | 15944/263                                                                 |
| BUILDING SIZE        | 6,000± SF                                                                 |
| AVAILABLE SPACE      | Office: 4,304± SF<br>Warehouse: 1,696± SF<br>Total Space Available: 6,000 |
| LOT FRONTAGE         | 105±'                                                                     |
| YEAR BUILT           | 2004                                                                      |
| YEAR RENOVATED       | 2021                                                                      |
| # OF STORIES         | One (1)                                                                   |
| DRIVE-IN DOORS       | One (1)                                                                   |
| ZONING               | IM - Industrial: Moderate Impact                                          |
| UTILITIES            | Public water and sewer                                                    |
| HVAC                 | Central A/C                                                               |
| PARKING              | 30± parking spaces                                                        |
| SUBLEASE RATE        | \$14.00/SF NNN \$10.00/SF NNN                                             |
| EST. NNN EXPENSES    | \$2.08/SF (Est. 2024)                                                     |