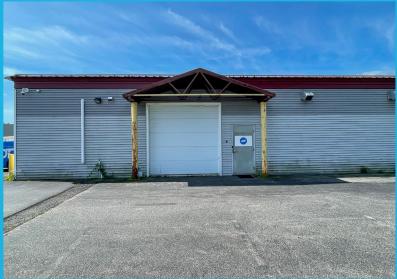

#### 10 MANUEL DRIVE PORTLAND, ME 04103

- 6,000± SF of warehouse/office space available for sublease.
- Newly renovated space consisting of 4,304± SF of office space and 1,696± SF of warehouse space with one (1) drive-in overhead door; an abundance of natural light throughout.
- The space features five (5) private offices, one (1) break-room/kitchenette, one (1) conference room, a bullpen area, and a dedicated shipping/receiving area.
- Large dedicated parking lot with up to 30± spaces.
- Current lease expires on 12/31/2026

## **PROPERTY HIGHLIGHTS**

| SUBLANDLORD          | ADT Commercial, LLC                                                       |
|----------------------|---------------------------------------------------------------------------|
| ASSESSOR'S REFERENCE | 306/B/1                                                                   |
| BOOK/PAGE            | 15944/263                                                                 |
| BUILDING SIZE        | 6,000± SF                                                                 |
| AVAILABLE SPACE      | Office: 4,304± SF<br>Warehouse: 1,696± SF<br>Total Space Available: 6,000 |
| LOT FRONTAGE         | 105±'                                                                     |
| YEAR BUILT           | 2004                                                                      |
| YEAR RENOVATED       | 2021                                                                      |
| # OF STORIES         | One (1)                                                                   |
| DRIVE-IN DOORS       | One (1)                                                                   |
| ZONING               | IM - Industrial: Moderate Impact                                          |
| UTILITIES            | Public water and sewer                                                    |
| HVAC                 | Central A/C                                                               |
| PARKING              | 30± parking spaces                                                        |
| SUBLEASE RATE        | \$14.00/SF NNN \$10.00/SF NNN                                             |
| EST. NNN EXPENSES    | \$2.08/SF (Est. 2024)                                                     |