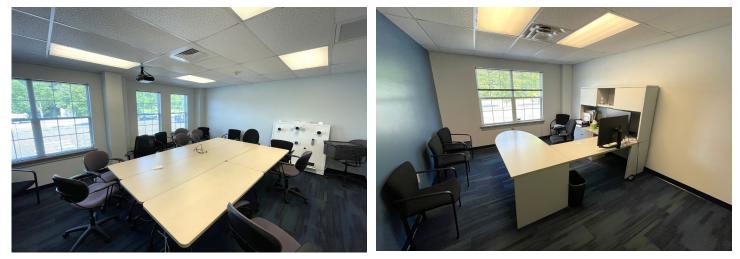

#### 10 MANUEL DRIVE PORTLAND, ME 04103

- 6,000± SF of warehouse/office space available for sublease.
- Newly renovated space consisting of 4,304± SF of office space and 1,696± SF of warehouse space with one (1) drive-in overhead door; an abundance of natural light throughout.
- The space features five (5) private offices, one (1) break-room/kitchenette, one (1) conference room, a bullpen area, and a dedicated shipping/receiving area.
- Large dedicated parking lot with up to 30± spaces.
- Current lease expires on 12/31/2026