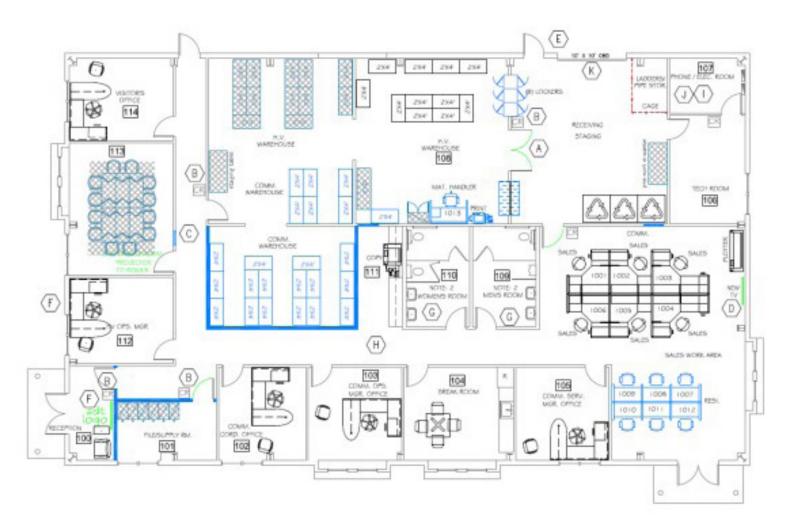

## FLOOR PLAN

#### 10 MANUEL DRIVE PORTLAND, ME 04103

- 6,000± SF of warehouse/office space available for sublease.
- Newly renovated space consisting of 4,304± SF of office space and 1,696± SF of warehouse space with one (1) drive-in overhead door; an abundance of natural light throughout.
- The space features five (5) private offices, one (1) break-room/kitchenette, one (1) conference room, a bullpen area, and a dedicated shipping/receiving area.
- Large dedicated parking lot with up to 30± spaces.
- Current lease expires on 12/31/2026