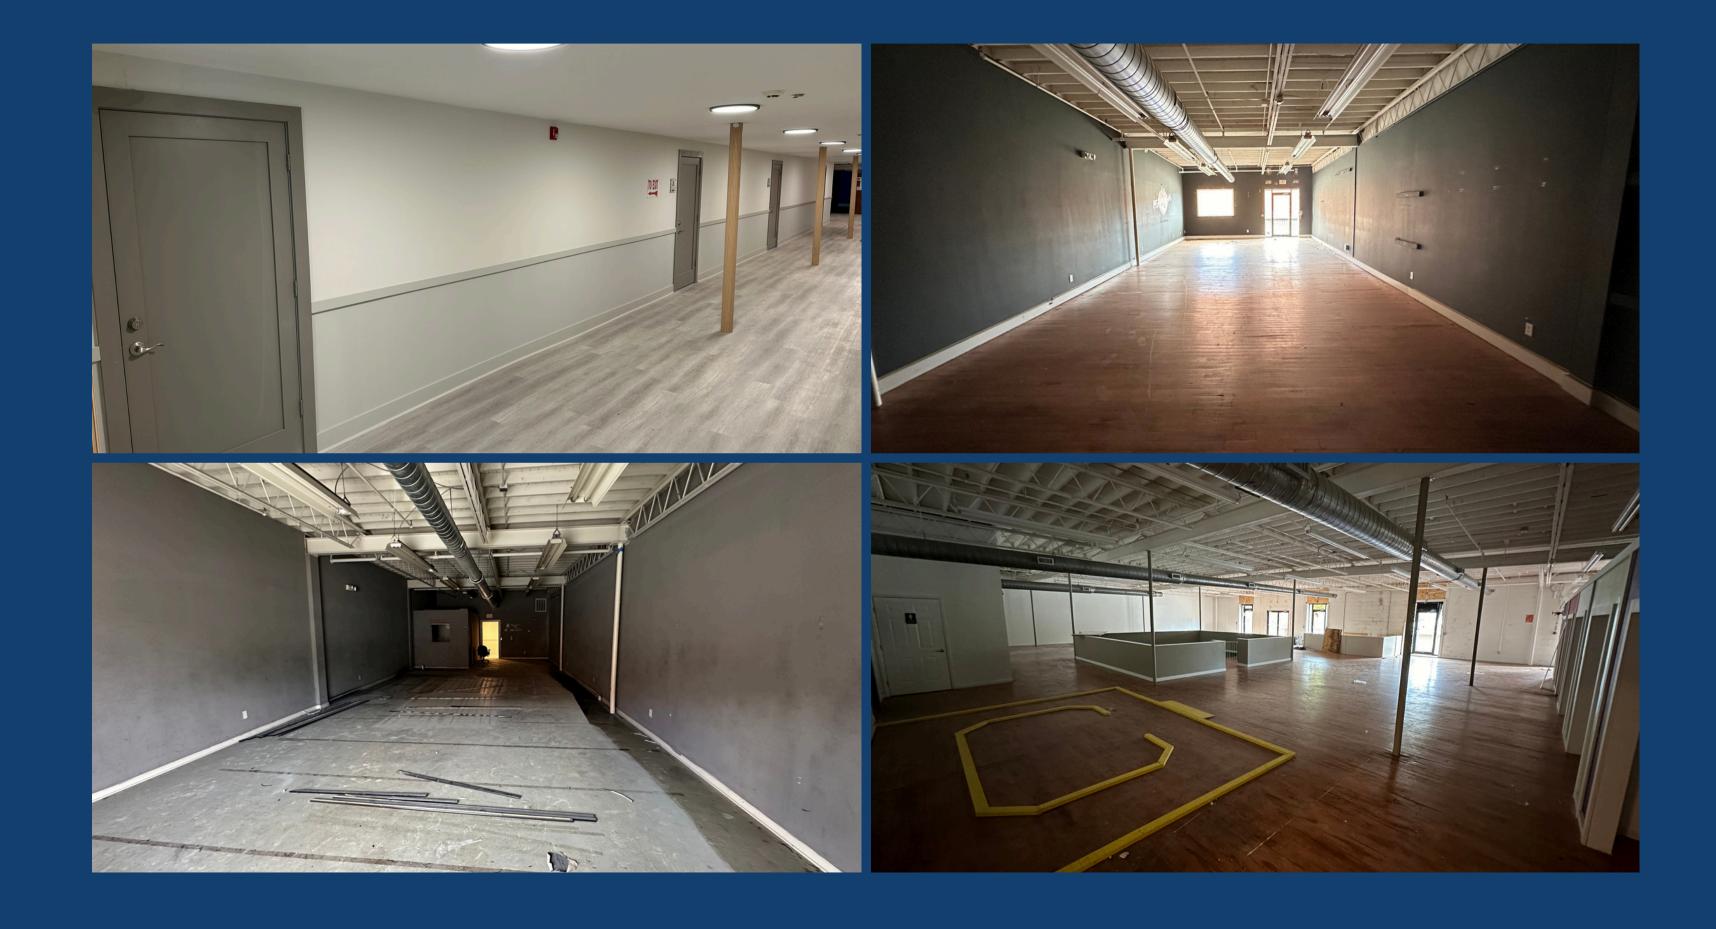

| 1200           | \$14           |
| J      | 1025           | \$15           |
| K      | 1200           | \$15           |

| Unit #       | Square Footage | Price/occupant |
|--------------|----------------|----------------|
| Office Space | ±17,500        | <b>\$7</b>     |
| L/M          | 2400           | \$12-\$14      |
| N/P/Q/R/S    | 6250           | \$11           |
| Т            | 35,000         | LEASED         |
| AA           | 2250           | \$13           |
| ВВ           | 2750           | \$13           |
| CC/DD/EE     | 4350           | \$12           |
| GG           | 1200           | LEASED         |
| нн           | 1200           | \$15           |
| II/JJ        | 1250/2500      | \$15           |



## INTERIOR PHOTOS | 900 E Main St. Easley, SC 29640



#### EXTERIOR PHOTOS | 900 E Main St. Easley, SC 29640

#### **Main Street**

17 Suites with access from Main Street and rear parking lot.

#### **South East Street**

10 Suites with shared parking access.

### Parking:

± 150 Stalls on Site





## Exclusively Marketed By:



Taylor Martin
Senior Advisor
864.504.0074
taylor@freedomcommercialre.com



Cayden Slobotski Associate Advisor 864.230.0105 cayden@freedomcommercialre.com

## 900 E. MAIN STREET

Easley, SC 29640



#### **DISCLAIMER**

The information contained herein is not a substitute for a thorough due diligence investigation. Freedom Commercial has not made any investigation and makes no warranty or representation with respect to the size and square footage of the property and improvements, the presence or absence of contamin