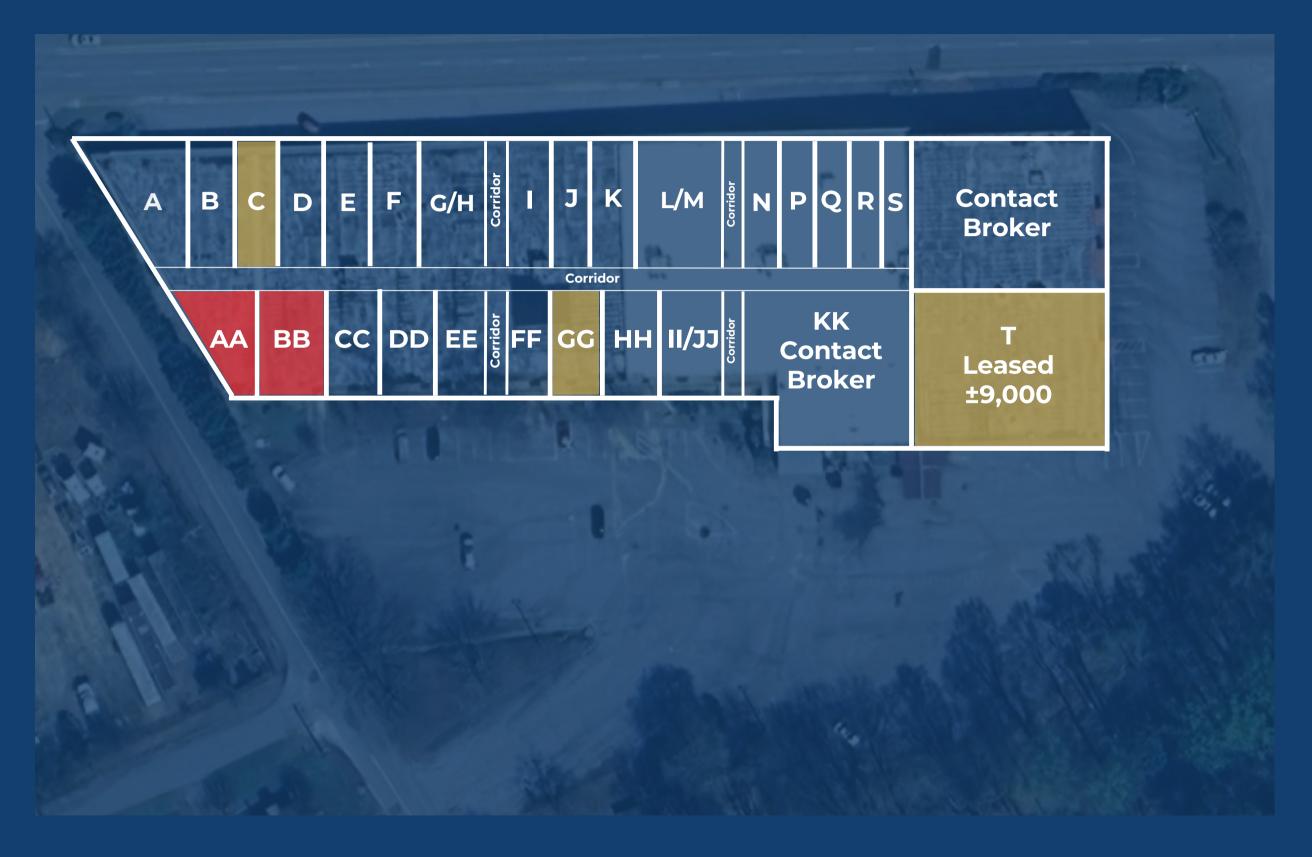

## **Site Map**

## **Property Directory:**

| Unit # | Square Footage | Price/occupant |
|--------|----------------|----------------|
| A      | 1800           | \$14           |
| В      | 1200           | \$15           |
| С      | 1200           | LEASED         |
| D      | 1375           | \$15           |
| E      | 1500           | \$14           |
| F      | 1200           | \$14           |
| G/H    | 2500           | \$13           |
| I      | 1200           | \$14           |
| J      | 1025           | \$15           |
| K      | 1200           | \$15           |

| Unit #       | Square Footage | Price/occupant |
|--------------|----------------|----------------|
| Office Space | ±17,500        | <b>\$7</b>     |
| L/M          | 2400           | \$12-\$14      |
| N/P/Q/R/S    | 6250           | \$11           |
| Т            | 35,000         | LEASED         |
| AA           | 2250           | \$13           |
| ВВ           | 2750           | \$13           |
| CC/DD/EE     | 4350           | \$12           |
| GG           | 1200           | LEASED         |
| нн           | 1200           | \$15           |
| II/JJ        | 1250/2500      | \$15           |