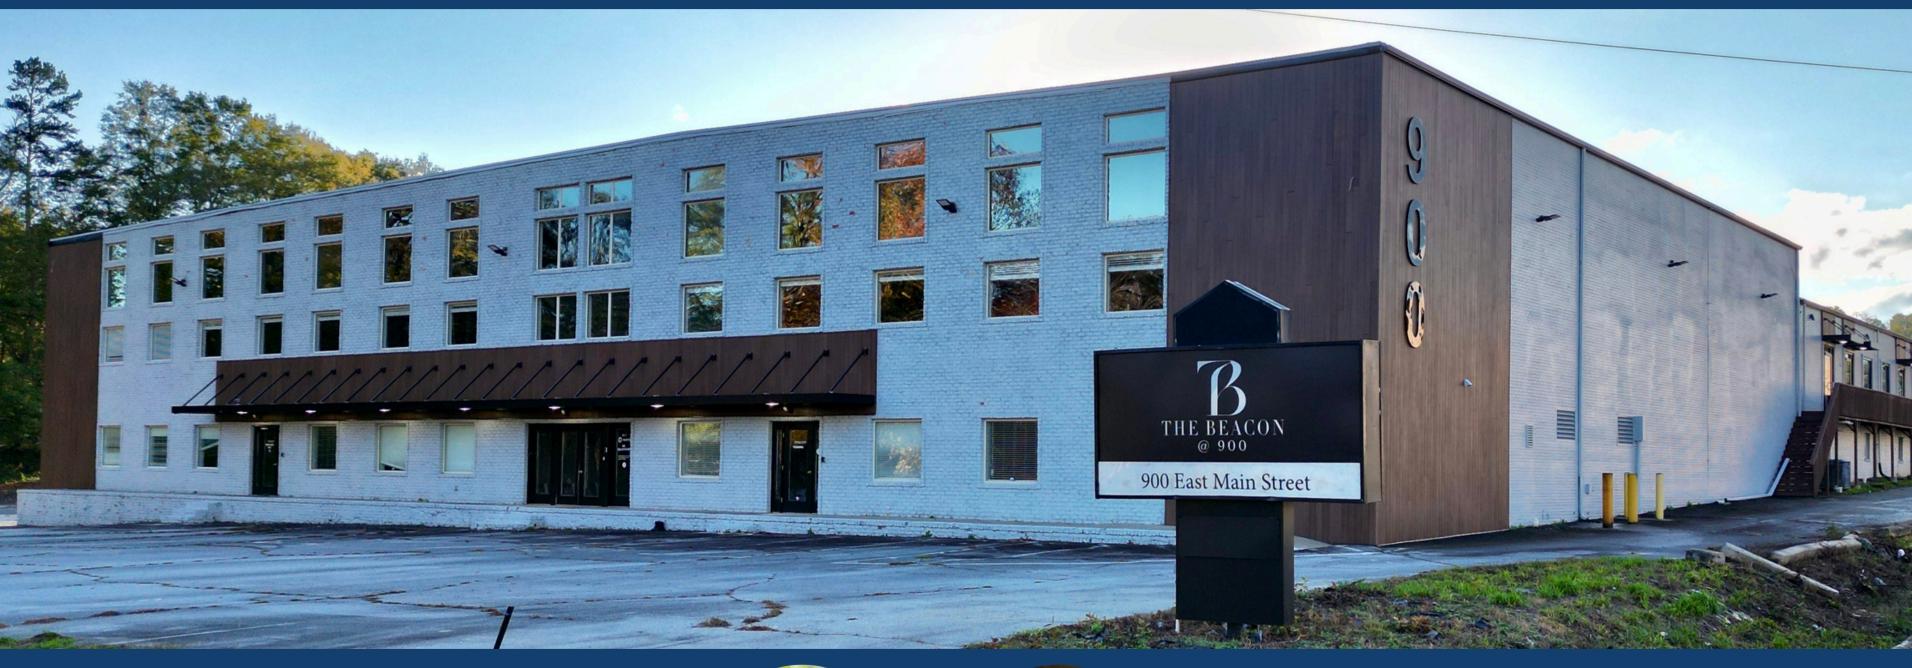

# THE BEACON

# 900 E. MAIN ST. EASLEY, SC 29640

## **Property Overview**

| Lease Rate               | \$7- \$15/SF NNN       |
|--------------------------|------------------------|
| Available Square Footage | ±1,000 - ±17,500 SF    |
| Use                      | Retail / Office        |
| Parcel ID                | <u>5029-14-34-7587</u> |

#### - Property Details -

- Over 50,000 SF of newly renovated Mixed Use Space available
- Anchored by ±10,000 SF National Co-Working Tenant.
- ±15,000 VPD on E. Main St. ±1 mile from Downtown Easley, SC.
- Seeking cohesive local/regional tenant mix.
- Competitive lease rates.
- Vanilla shell delivery.