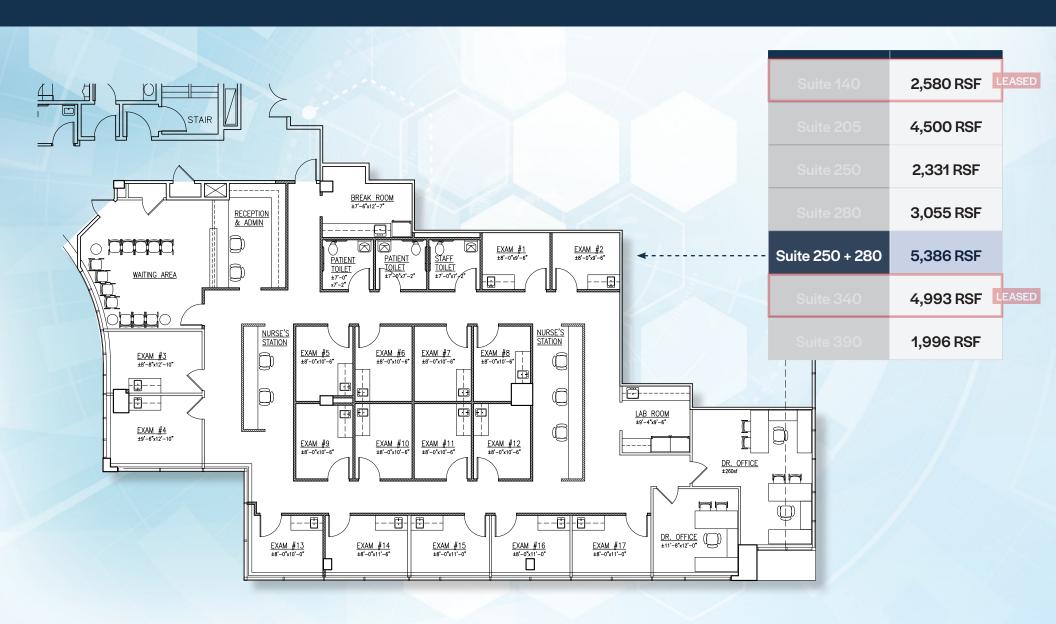

#### JOIN PRESTIGIOUS MEDICAL TENANTS SUCH AS NORTHWELL HEALTH AND WESTCHESTER HEALTH ASSOCIATES

| LEASE | Suite 140       | 2,580 RSF |
|-------|-----------------|-----------|
|       | Suite 205       | 4,500 RSF |
|       | Suite 250       | 2,331 RSF |
|       | Suite 280       | 3,055 RSF |
|       | Suite 250 + 280 | 5,386 RSF |
| LEASE | Suite 340       | 4,993 RSF |
|       | Suite 390       | 1,996 RSF |
|       |                 |           |