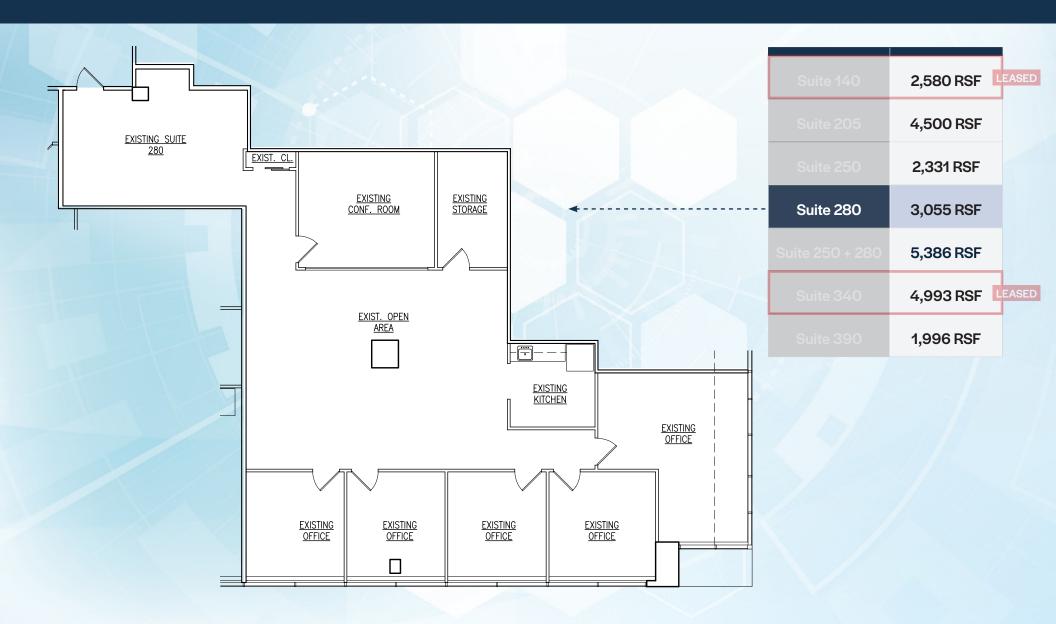

#### JOIN PRESTIGIOUS MEDICAL TENANTS SUCH AS NORTHWELL HEALTH AND WESTCHESTER HEALTH ASSOCIATES

| LEASE | Suite 140       | 2,580 RSF |
|-------|-----------------|-----------|
|       | Suite 205       | 4,500 RSF |
|       | Suite 250       | 2,331 RSF |
|       | Suite 280       | 3,055 RSF |
|       | Suite 250 + 280 | 5,386 RSF |
| LEASE | Suite 340       | 4,993 RSF |
|       | Suite 390       | 1,996 RSF |
|       |                 |           |