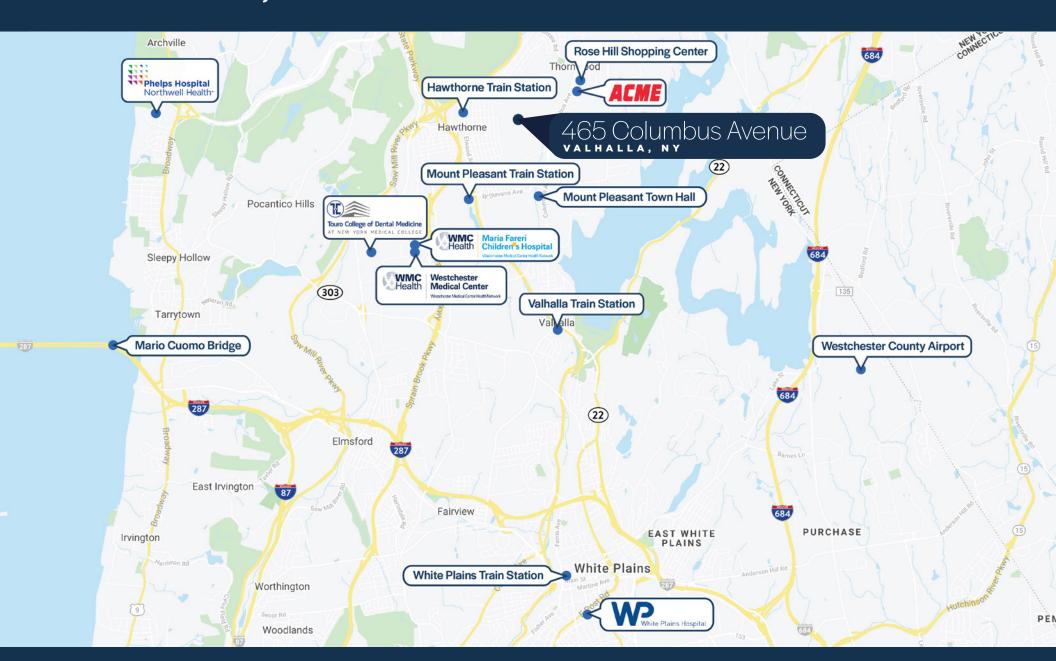

- Spaces can be leased as is or customized
- Covered and surface parking
- Bee line bus to Metro North Train Station
- Close proximity to Westchester Medical Center (3.8 miles) and White Plains Hospital (4.8 miles)
- Excellent access to Bronx River, Sprain Brook, Saw Mill and Taconic State Parkways, I-287 and Route 22
- FIOS, Cablevision, Lightpath, onsite storage, regular cleaning of common areas and tenant spaces
- Excellent on-site management
- Close to banks, restaurants and shopping