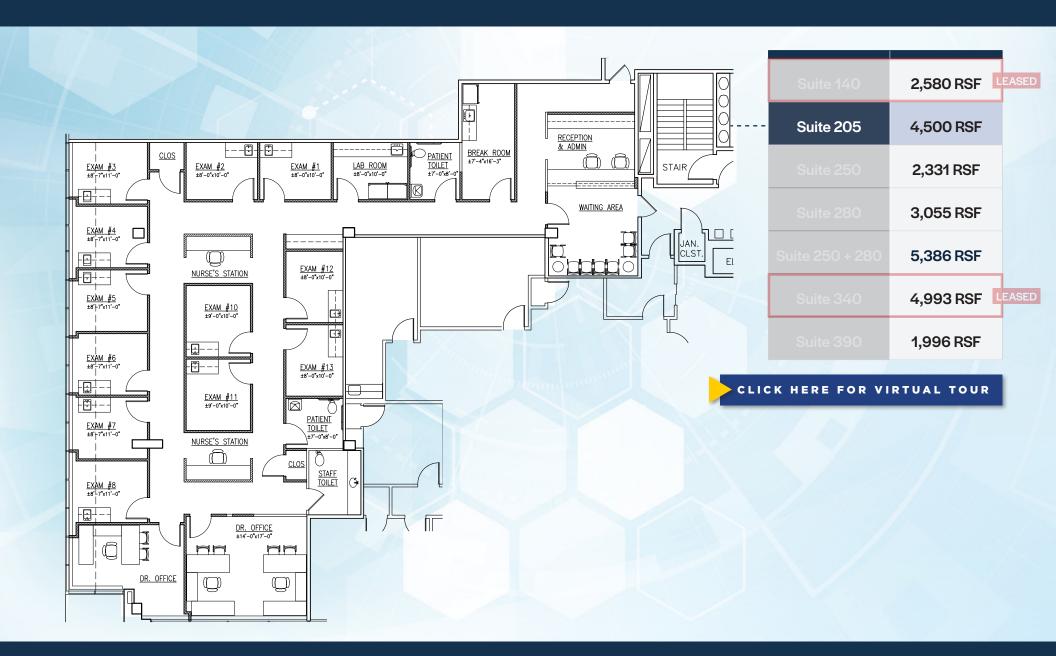

#### JOIN PRESTIGIOUS MEDICAL TENANTS SUCH AS NORTHWELL HEALTH AND WESTCHESTER HEALTH ASSOCIATES

| LEASE | Suite 140       | 2,580 RSF |
|-------|-----------------|-----------|
|       | Suite 205       | 4,500 RSF |
|       | Suite 250       | 2,331 RSF |
|       | Suite 280       | 3,055 RSF |
|       | Suite 250 + 280 | 5,386 RSF |
| LEASE | Suite 340       | 4,993 RSF |
|       | Suite 390       | 1,996 RSF |
|       |                 |           |

#### **Space Features**

- Key location and facilities to support medical practices looking to relocate or open a new office
- Beautifully landscaped campus, rolling hills and pond views
- Magnificent atrium, on-site cafe & conference facility | Conference Room: > CLICK HERE FOR VIRTUAL TOUR

- Spaces can be leased as is or customized
- Covered and surface parking
- Bee line bus to Metro North Train Station
- Close proximity to Westchester Medical Center (3.8 miles) and White Plains Hospital (4.8 miles)
- Excellent access to Bronx River, Sprain Brook, Saw Mill and Taconic State Parkways, I-287 and Route 22
- FIOS, Cablevision, Lightpath, onsite storage, regular cleaning of common areas and tenant spaces
- Excellent on-site management
- Close to banks, restaurants and shopping