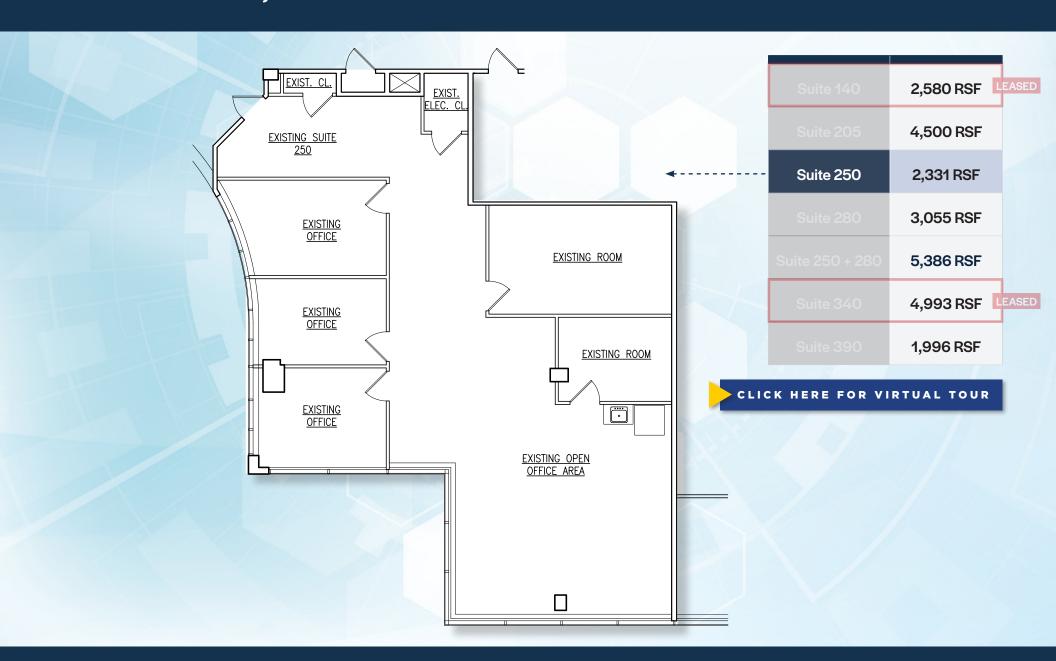

#### JOIN PRESTIGIOUS MEDICAL TENANTS SUCH AS NORTHWELL HEALTH AND WESTCHESTER HEALTH ASSOCIATES

| LEASE | Suite 140       | 2,580 RSF |
|-------|-----------------|-----------|
|       | Suite 205       | 4,500 RSF |
|       | Suite 250       | 2,331 RSF |
|       | Suite 280       | 3,055 RSF |
|       | Suite 250 + 280 | 5,386 RSF |
| LEASE | Suite 340       | 4,993 RSF |
|       | Suite 390       | 1,996 RSF |
|       |                 |           |