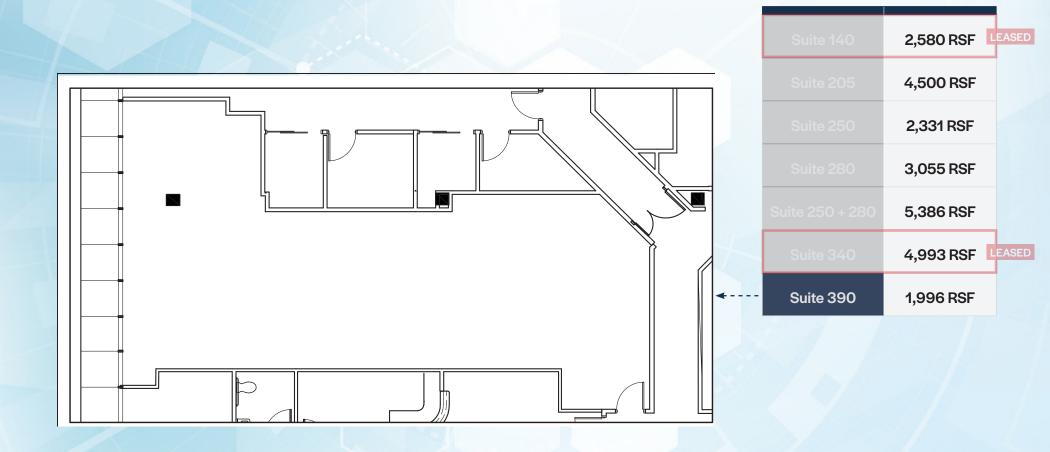

#### JOIN PRESTIGIOUS MEDICAL TENANTS SUCH AS NORTHWELL HEALTH AND WESTCHESTER HEALTH ASSOCIATES

| LEASE | Suite 140       | 2,580 RSF |
|-------|-----------------|-----------|
|       | Suite 205       | 4,500 RSF |
|       | Suite 250       | 2,331 RSF |
|       | Suite 280       | 3,055 RSF |
|       | Suite 250 + 280 | 5,386 RSF |
| LEASE | Suite 340       | 4,993 RSF |
|       | Suite 390       | 1,996 RSF |
|       |                 |           |