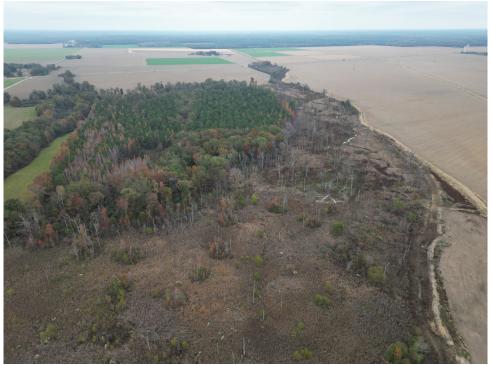

### Property Photos

### Features & Amenities

- Total land: 82.5 acres
- +/- 30 acres pine plantation
- Sale price: \$2,250/AC (Total price: \$185,625)
- 10 minutes to Hamburg, AR

- 40 minutes to Lake Chicot state park
- 40 minutes to Cut-Off Creek WMA (public hunting)
- Whitetail bedding area