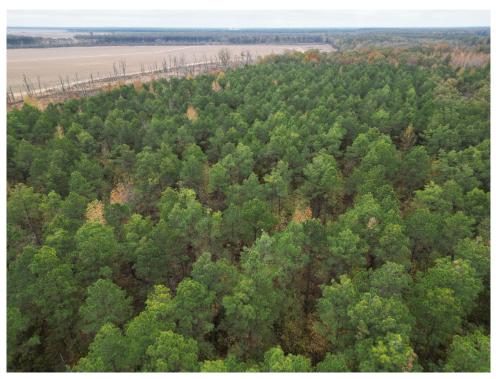

### Property Photos

### Features & Amenities

- Total land: 82.5 acres
- +/- 30 acres pine plantation
- Sale price: \$2,250/AC (Total price: \$185,625)
- 10 minutes to Hamburg, AR

- 40 minutes to Lake Chicot state park
- 40 minutes to Cut-Off Creek WMA (public hunting)
- Whitetail bedding area